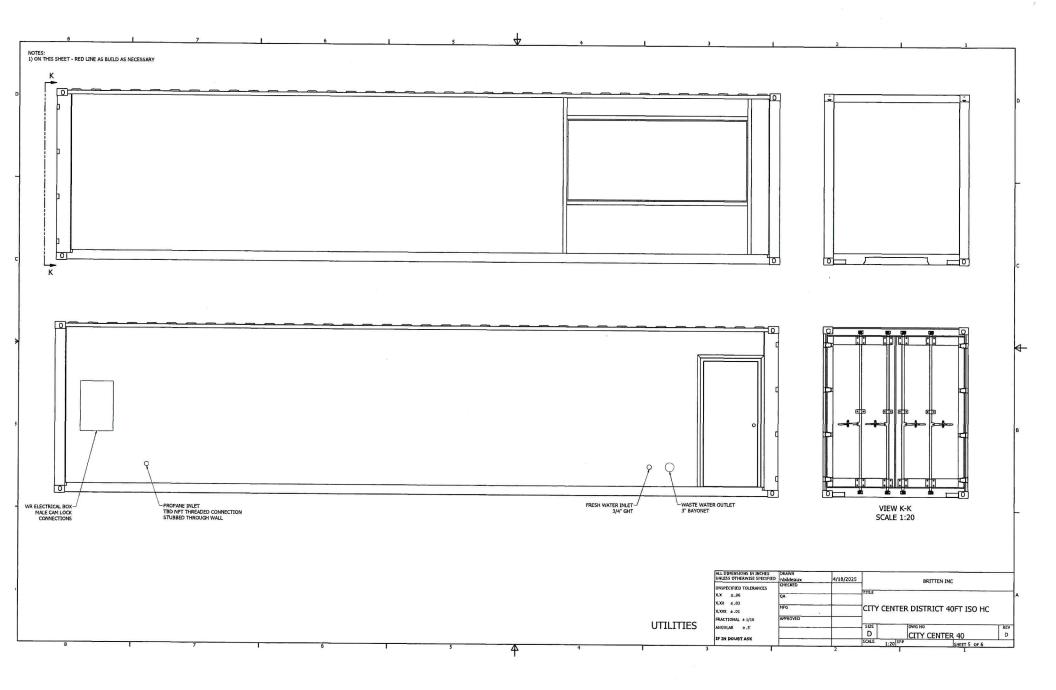

### Questions and Answers - CCD F&B RFP

- What are the dimensions and layout of the container kitchen? What equipment will be included for us to use?
  - **Answer:** Please refer to the attached document for the container kitchen layout and equipment list.
- Can you please provide the historical F&B income statement for the last three years at both Sister Cities and Dilworth?
  - Answer: Please see the attached sales data document.
- Can you please provide sales mix for the last three years food/non-alcoholic beverage vs. alcohol sales including a break-out of cafe/restaurant, net subcontractors (if applicable), and catering?
  - **Answer:** Please refer to the sales data sheet for any sales information. CCD does not have any data regarding the sales mix.
- Can you provide historical attendance and the number of events for the last three years?
  - **Answer:** CCD does not formally track attendance for any CCD events on property. Majority of the events are open to the public and do not require ticketing. CCD does not formally track attendance for rental events or activations either.
- What is the annual amount of discounted sales?
  - Answer: CCD and City Hall employees receive a 20% discount on all F&B locations, except Starbucks. 2024 total discounts were \$10272, and the 2025 YTD (May) discount total is \$6802.
- Please provide the current cafe/restaurant menu prices.
  - **Answer:** Please see the attached menu and pricing documents.
- Is there currently a service charge or administrative fee on catering sales? If so, what is the rate?
  - **Answer:** CCD is not aware of a fee structure for catering sales.