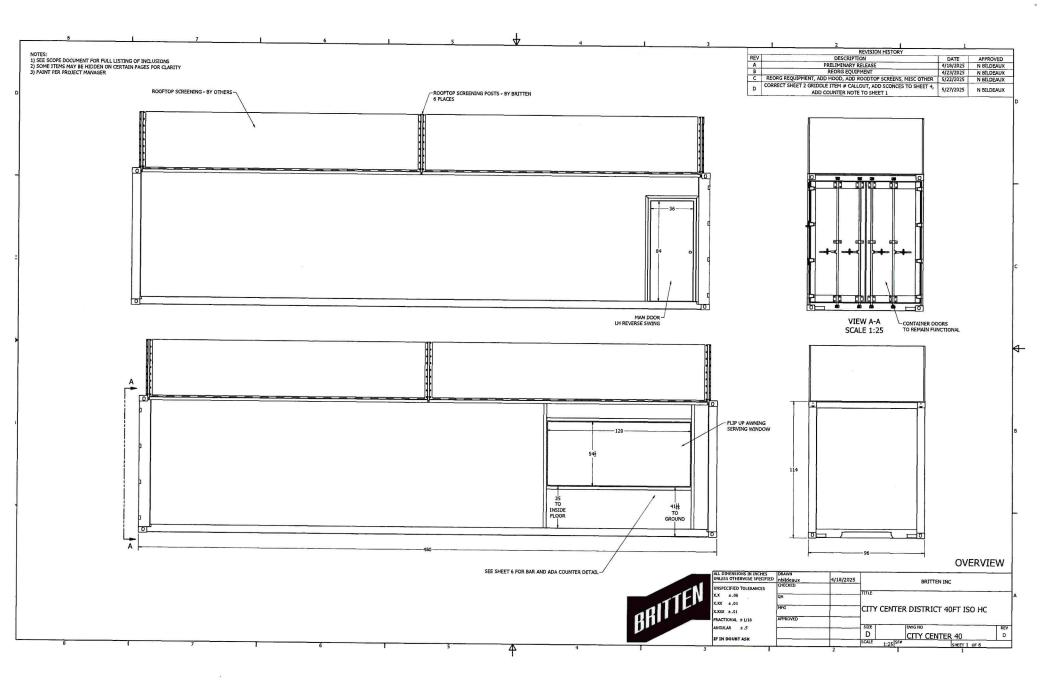

### Questions and Answers - CCD F&B RFP

- What are the dimensions and layout of the container kitchen? What equipment will be included for us to use?
  - **Answer:** Please refer to the attached document for the container kitchen layout and equipment list.
- Can you please provide the historical F&B income statement for the last three years at both Sister Cities and Dilworth?
  - Answer: Please see the attached sales data document.
- Can you please provide sales mix for the last three years food/non-alcoholic beverage vs. alcohol sales including a break-out of cafe/restaurant, net subcontractors (if applicable), and catering?
  - **Answer:** Please refer to the sales data sheet for any sales information. CCD does not have any data regarding the sales mix.
- Can you provide historical attendance and the number of events for the last three years?
  - **Answer:** CCD does not formally track attendance for any CCD events on property. Majority of the events are open to the public and do not require ticketing. CCD does not formally track attendance for rental events or activations either.
- What is the annual amount of discounted sales?
  - Answer: CCD and City Hall employees receive a 20% discount on all F&B locations, except Starbucks. 2024 total discounts were \$10272, and the 2025 YTD (May) discount total is \$6802.
- Please provide the current cafe/restaurant menu prices.
  - **Answer:** Please see the attached menu and pricing documents.
- Is there currently a service charge or administrative fee on catering sales? If so, what is the rate?
  - **Answer:** CCD is not aware of a fee structure for catering sales.