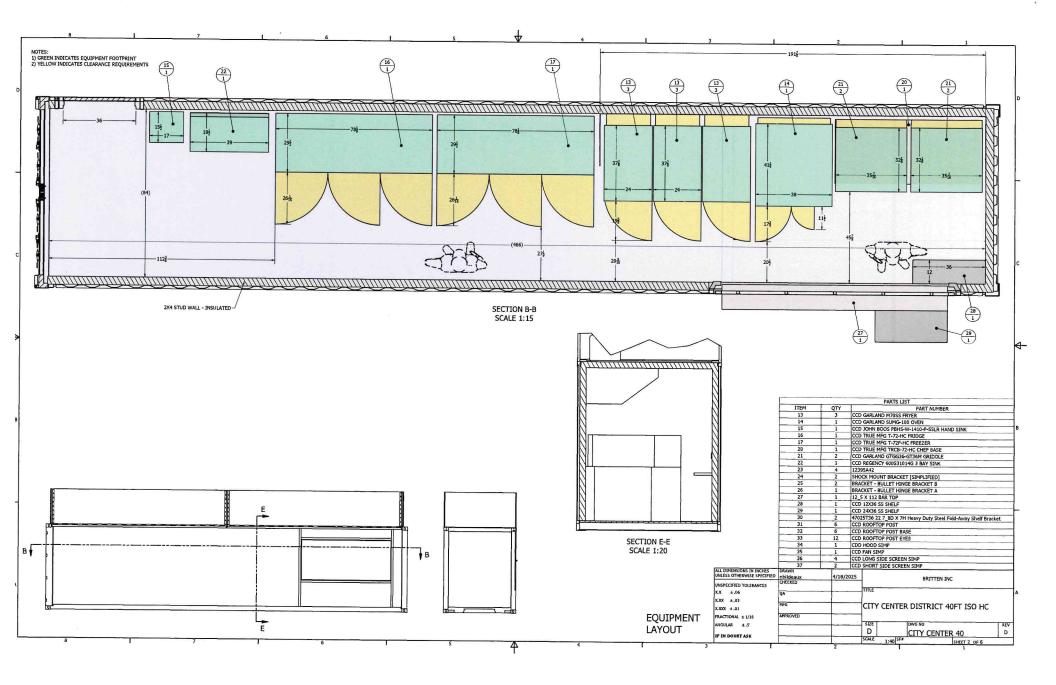

### Questions and Answers - CCD F&B RFP

- What are the dimensions and layout of the container kitchen? What equipment will be included for us to use?
  - **Answer:** Please refer to the attached document for the container kitchen layout and equipment list.
- Can you please provide the historical F&B income statement for the last three years at both Sister Cities and Dilworth?
  - Answer: Please see the attached sales data document.
- Can you please provide sales mix for the last three years food/non-alcoholic beverage vs. alcohol sales including a break-out of cafe/restaurant, net subcontractors (if applicable), and catering?
  - **Answer:** Please refer to the sales data sheet for any sales information. CCD does not have any data regarding the sales mix.
- Can you provide historical attendance and the number of events for the last three years?
  - **Answer:** CCD does not formally track attendance for any CCD events on property. Majority of the events are open to the public and do not require ticketing. CCD does not formally track attendance for rental events or activations either.
- What is the annual amount of discounted sales?
  - Answer: CCD and City Hall employees receive a 20% discount on all F&B locations, except Starbucks. 2024 total discounts were \$10272, and the 2025 YTD (May) discount total is \$6802.
- Please provide the current cafe/restaurant menu prices.
  - **Answer:** Please see the attached menu and pricing documents.
- Is there currently a service charge or administrative fee on catering sales? If so, what is the rate?
  - **Answer:** CCD is not aware of a fee structure for catering sales.