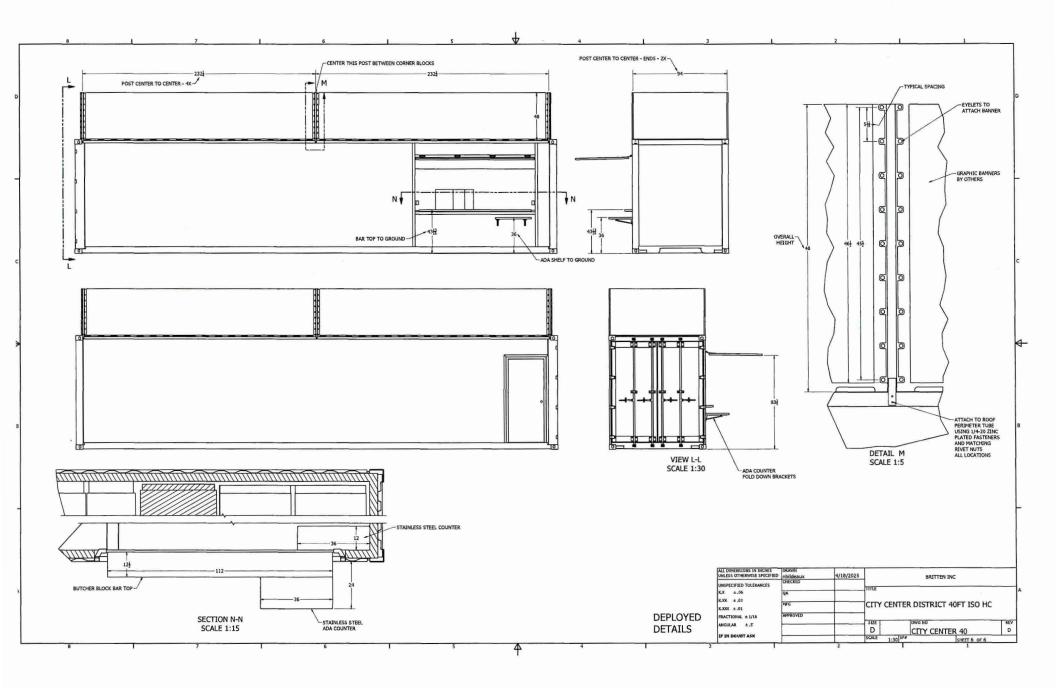

### Questions and Answers - CCD F&B RFP

- What are the dimensions and layout of the container kitchen? What equipment will be included for us to use?
  - **Answer:** Please refer to the attached document for the container kitchen layout and equipment list.
- Can you please provide the historical F&B income statement for the last three years at both Sister Cities and Dilworth?
  - Answer: Please see the attached sales data document.
- Can you please provide sales mix for the last three years food/non-alcoholic beverage vs. alcohol sales including a break-out of cafe/restaurant, net subcontractors (if applicable), and catering?
  - **Answer:** Please refer to the sales data sheet for any sales information. CCD does not have any data regarding the sales mix.
- Can you provide historical attendance and the number of events for the last three years?
  - **Answer:** CCD does not formally track attendance for any CCD events on property. Majority of the events are open to the public and do not require ticketing. CCD does not formally track attendance for rental events or activations either.
- What is the annual amount of discounted sales?
  - Answer: CCD and City Hall employees receive a 20% discount on all F&B locations, except Starbucks. 2024 total discounts were \$10272, and the 2025 YTD (May) discount total is \$6802.
- Please provide the current cafe/restaurant menu prices.
  - **Answer:** Please see the attached menu and pricing documents.
- Is there currently a service charge or administrative fee on catering sales? If so, what is the rate?
  - **Answer:** CCD is not aware of a fee structure for catering sales.