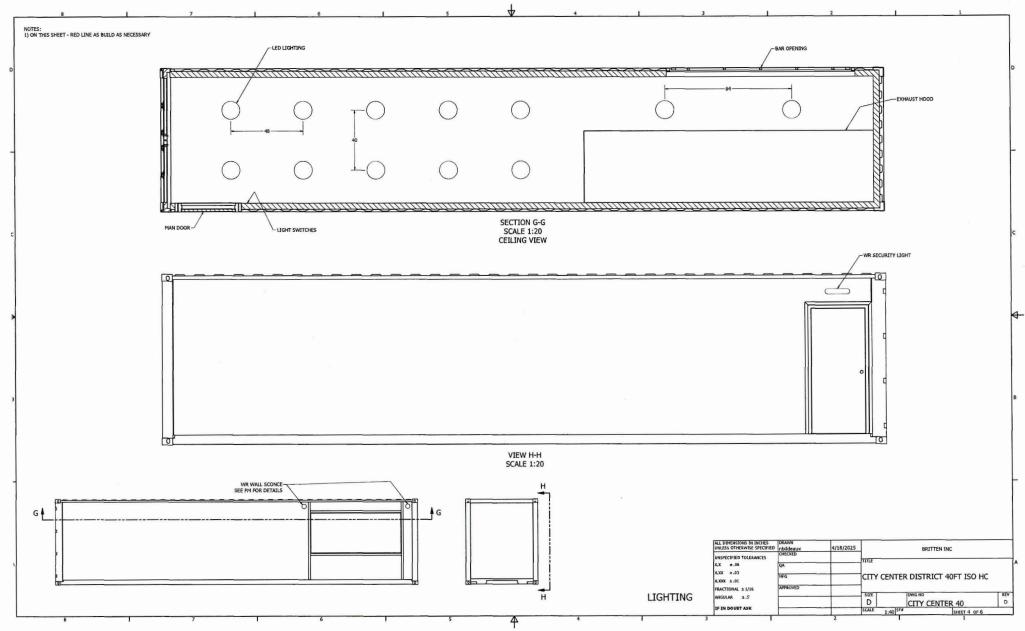

### Questions and Answers - CCD F&B RFP

- What are the dimensions and layout of the container kitchen? What equipment will be included for us to use?
  - **Answer:** Please refer to the attached document for the container kitchen layout and equipment list.
- Can you please provide the historical F&B income statement for the last three years at both Sister Cities and Dilworth?
  - Answer: Please see the attached sales data document.
- Can you please provide sales mix for the last three years food/non-alcoholic beverage vs. alcohol sales including a break-out of cafe/restaurant, net subcontractors (if applicable), and catering?
  - **Answer:** Please refer to the sales data sheet for any sales information. CCD does not have any data regarding the sales mix.
- Can you provide historical attendance and the number of events for the last three years?
  - **Answer:** CCD does not formally track attendance for any CCD events on property. Majority of the events are open to the public and do not require ticketing. CCD does not formally track attendance for rental events or activations either.
- What is the annual amount of discounted sales?
  - Answer: CCD and City Hall employees receive a 20% discount on all F&B locations, except Starbucks. 2024 total discounts were \$10272, and the 2025 YTD (May) discount total is \$6802.
- Please provide the current cafe/restaurant menu prices.
  - **Answer:** Please see the attached menu and pricing documents.
- Is there currently a service charge or administrative fee on catering sales? If so, what is the rate?
  - **Answer:** CCD is not aware of a fee structure for catering sales.