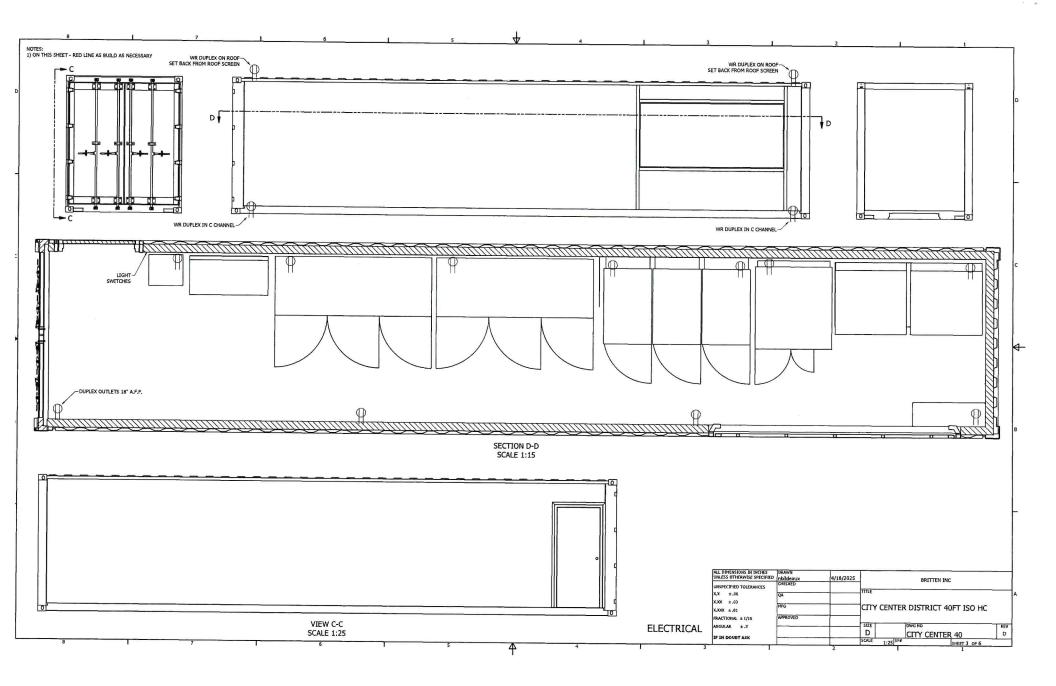

### Questions and Answers - CCD F&B RFP

- What are the dimensions and layout of the container kitchen? What equipment will be included for us to use?
  - **Answer:** Please refer to the attached document for the container kitchen layout and equipment list.
- Can you please provide the historical F&B income statement for the last three years at both Sister Cities and Dilworth?
  - Answer: Please see the attached sales data document.
- Can you please provide sales mix for the last three years food/non-alcoholic beverage vs. alcohol sales including a break-out of cafe/restaurant, net subcontractors (if applicable), and catering?
  - **Answer:** Please refer to the sales data sheet for any sales information. CCD does not have any data regarding the sales mix.
- Can you provide historical attendance and the number of events for the last three years?
  - **Answer:** CCD does not formally track attendance for any CCD events on property. Majority of the events are open to the public and do not require ticketing. CCD does not formally track attendance for rental events or activations either.
- What is the annual amount of discounted sales?
  - Answer: CCD and City Hall employees receive a 20% discount on all F&B locations, except Starbucks. 2024 total discounts were \$10272, and the 2025 YTD (May) discount total is \$6802.
- Please provide the current cafe/restaurant menu prices.
  - **Answer:** Please see the attached menu and pricing documents.
- Is there currently a service charge or administrative fee on catering sales? If so, what is the rate?
  - **Answer:** CCD is not aware of a fee structure for catering sales.