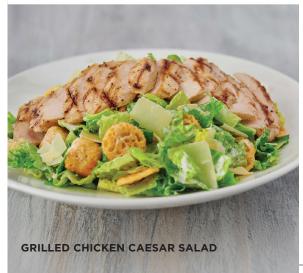

### **GRILLED CHICKEN CAESAR SALAD**

Fresh chicken breast grilled and sliced, with fresh romaine tossed in a classic Caesar dressing, topped with Parmesan crisps, croutons and shaved Parmesan cheese.

We hold allergy information for all menu items, please speak to your server for further details. If you suffer from a food allergy, please ensure that your server is aware at the time of order. \*Contains nuts or seeds. \*These items contain (or may contain) raw or undercooked ingredients. Consuming raw or undercooked hamburgers, meats, poultry, seafood, shellfish or eggs may increase your risk of foodborne illness, especially if you have certain medical conditions. 2000 calories a day is used for general nutrition advice, but calorie needs vary. Additional nutritional information is available upon request. © 2025 Hard Rock International (USA), Inc. All rights reserved.