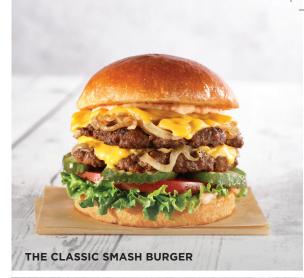

### THE CLASSIC SMASH BURGER

Two smashed & stacked burgers seared with shaved white onion to medium-well, with American cheese, leaf lettuce, vine-ripened tomato, pickles and house-made Legendary sauce. Served with seasoned fries.