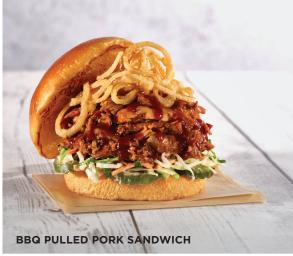

### **BBQ PULLED PORK SANDWICH**

Hand-pulled smoked pork with our house-made barbecue sauce, served on a fresh toasted bun with coleslaw, pickles and shoestring onions. Served with seasoned fries.