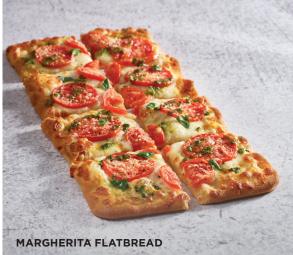

### **MARGHERITA FLATBREAD**

A blend of mozzarella, Parmesan and Romano cheeses, topped with Roma tomatoes and fresh basil, drizzled with cilantro pesto.