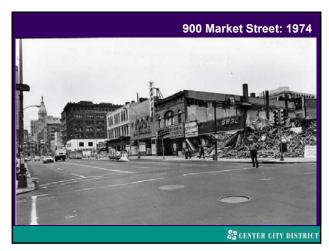

Market Street East: Vision for the Future

Through the vehicle of the Market East Improvement Association, formed by Stockton Strawbridge in 1984 & managed by the Center City District since 1996, we used resources of the Association to fund a new master plan, retaining Sasaki & Associates to look at all of Market East (6th to City Hall)