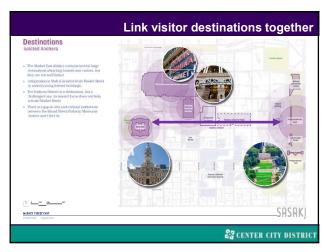

CD.

Preliminary results were presented to staff PHLCVB, Visit Philly, Pa Convention Center Authority, Goldman Properties (Midtown Village) & GMs of both the Loews & the Marriott

Also shared with staff of Philadelphia City Planning Commission, PIDC & with the Sixers and discussed with representatives of the Reading Terminal Market & Chinatown.

Fully recognize that the City is still doing traffic & economic impact studies and that we all should wait for those conclusions

1 2





3





5





















22 23





24 25









29 30





31 32









37 38





39 40









43 44





45 46









49 51





52 53









56 59





60 61









64 65





66 67









70 71





72 73













81 82













88 89









93 94





100 102









107 112





113 114









117 118





119 120









123 124





125 126









145 146





147 148









151 152





153 154









157 158





159 160









163 164





165 166



6,500 parking spaces also exist within a 5-7 minute walk

ACC STREET

ACC STREET

ACC STREET

ACC STREET

ACC STREET

PARKING SPACES WITHIN 5 MIN. WALK

TORK STRONGER PARKING SPACES WI

167 168





169 170





171 172









175 176





177 178









181 182





183 184









187 189





190 191









195 196





197 198









202 203





204 205









208 210





211 212









215 216





217 218









221 222





225 226









231 232





233 234









237 238





239 240









243 246





247 248









251 253





254 255









259 260





262