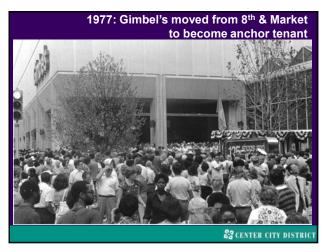

Market Street East: Vision for the Future

Through the vehicle of the Market East Improvement Association, formed by Stockton Strawbridge in 1984 & managed by the Center City District since 1996, we used resources of the Association to fund a new master plan, retaining Sasaki & Associates to look at all of Market East (6th to City Hall)