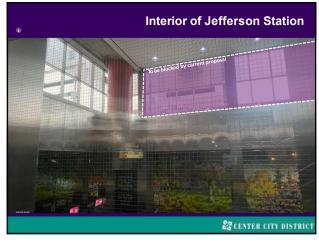

24 25









29 30





31 32









37 38





39 40









43 44





45 46









49 51





52 53









56 59





60 61









64 65





66 67









70 71





72 73













81 82













88 89









93 94





100 102









107 112





113 114









117 118





119 120









123 124





125 126









145 146





147 148









151 152





153 154









157 158





159 160









163 164





165 166



6,500 parking spaces also exist within a 5-7 minute walk

ACC STREET

ACC STREET

ACC STREET

ACC STREET

ACC STREET

PARKING SPACES WITHIN 5 MIN. WALK

TORK STRONGER PARKING SPACES WI

167 168





169 170





171 172









175 176





177 178









181 182





183 184









187 189





190 191









195 196





197 198









202 203





204 205









208 210





211 212









215 216





217 218









221 222





225 226









231 232





233 234









237 238





239 240









243 246





247 248









251 253





254 255









259 260





262 264









268 269





274 275









278 289





290 292