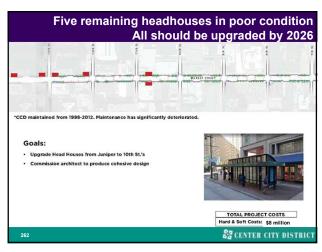

7 112





113 114









117 118





119 120









123 124





125 126









145 146





147 148









151 152





153 154









157 158





159 160









163 164





165 166



6,500 parking spaces also exist within a 5-7 minute walk

ACC STREET

ACC STREET

ACC STREET

ACC STREET

ACC STREET

PARKING SPACES WITHIN 5 MIN. WALK

TORK STRONGER PARKING SPACES WI

167 168





169 170





171 172









175 176





177 178









181 182





183 184









187 189





190 191









195 196





197 198









202 203





204 205









208 210





211 212









215 216





217 218









221 222





225 226









231 232





233 234









237 238





239 240









243 246





247 248









251 253





254 255









259 260





262 264









268 269





274 275









278 289





290 292