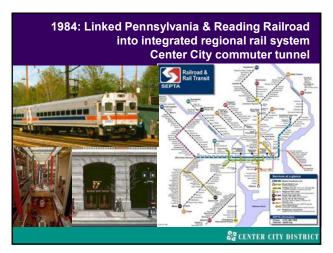

Market Street East: Vision for the Future

Through the vehicle of the Market East Improvement Association, formed by Stockton Strawbridge in 1984 & managed by the Center City District since 1996, we used resources of the Association to fund a new master plan, retaining Sasaki & Associates to look at all of Market East (6th to City Hall)