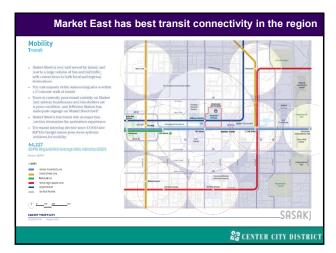

153 154

157 158

159 160

163 164

165 166

6,500 parking spaces also exist within a 5-7 minute walk

ACC STREET

ACC STREET