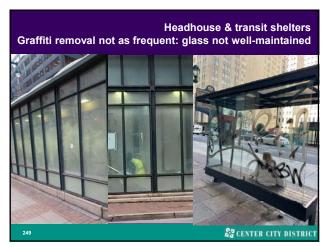

88 89









93 94





100 102









107 112





113 114









117 118





119 120









123 124





125 126









145 146





147 148









151 152





153 154









157 158





159 160









163 164





165 166



6,500 parking spaces also exist within a 5-7 minute walk

ACC STREET

ACC STREET

ACC STREET

ACC STREET

ACC STREET

PARKING SPACES WITHIN 5 MIN. WALK

TORK STRONGER PARKING SPACES WI

167 168





169 170





171 172









175 176





177 178









181 182





183 184









187 189





190 191









195 196





197 198









202 203





204 205









208 210





211 212









215 216





217 218









221 222





225 226









231 232





233 234









237 238





239 240









243 246





247 248









251 253





254 255









259 260





262 264









268 269





274 275









278 289





290 292