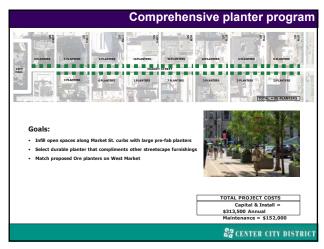

3 114









117 118





119 120









123 124





125 126









145 146





147 148









151 152





153 154









157 158





159 160









163 164





165 166



6,500 parking spaces also exist within a 5-7 minute walk

ACC STREET

ACC STREET

ACC STREET

ACC STREET

ACC STREET

PARKING SPACES WITHIN 5 MIN. WALK

TORK STRONGER PARKING SPACES WI

167 168





169 170





171 172









175 176





177 178









181 182





183 184









187 189





190 191









195 196





197 198









202 203





204 205









208 210





211 212









215 216





217 218









221 222





225 226









231 232





233 234









237 238





239 240









243 246





247 248









251 253





254 255









259 260





262 264









268 269





274 275









278 289





290 292