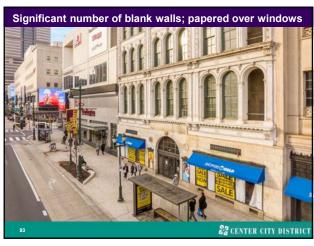

Market Street East: Vision for the Future

Through the vehicle of the Market East Improvement Association, formed by Stockton Strawbridge in 1984 & managed by the Center City District since 1996, we used resources of the Association to fund a new master plan, retaining Sasaki & Associates to look at all of Market East (6th to City Hall)