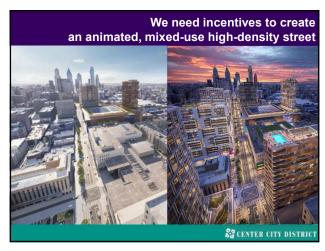

Market Street East: Vision for the Future

Through the vehicle of the Market East Improvement Association, formed by Stockton Strawbridge in 1984 & managed by the Center City District since 1996, we used resources of the Association to fund a new master plan, retaining Sasaki & Associates to look at all of Market East (6th to City Hall)