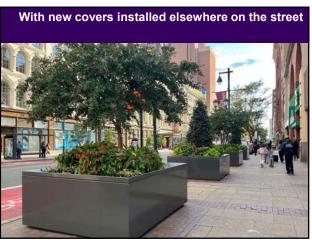

Market Street East: Vision for the Future

Through the vehicle of the Market East Improvement Association, formed by Stockton Strawbridge in 1984 & managed by the Center City District since 1996, we used resources of the Association to fund a new master plan, retaining Sasaki & Associates to look at all of Market East (6th to City Hall)