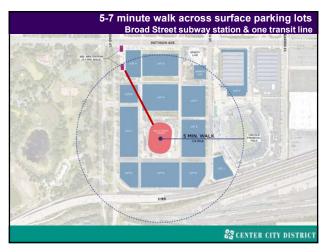

153 154

157 158

159 160

163 164

165 166

6,500 parking spaces also exist within a 5-7 minute walk

ACC STREET

ACC STREET