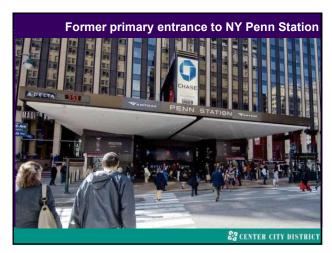

Market Street East: Vision for the Future

Through the vehicle of the Market East Improvement Association, formed by Stockton Strawbridge in 1984 & managed by the Center City District since 1996, we used resources of the Association to fund a new master plan, retaining Sasaki & Associates to look at all of Market East (6th to City Hall)