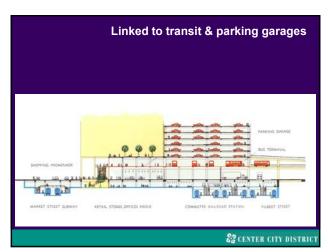

Market Street East: Vision for the Future

Through the vehicle of the Market East Improvement Association, formed by Stockton Strawbridge in 1984 & managed by the Center City District since 1996, we used resources of the Association to fund a new master plan, retaining Sasaki & Associates to look at all of Market East (6th to City Hall)