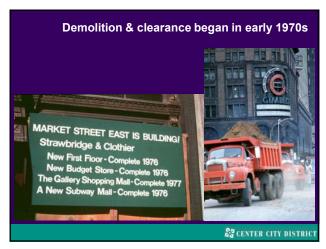

Market Street East: Vision for the Future

Through the vehicle of the Market East Improvement Association, formed by Stockton Strawbridge in 1984 & managed by the Center City District since 1996, we used resources of the Association to fund a new master plan, retaining Sasaki & Associates to look at all of Market East (6th to City Hall)