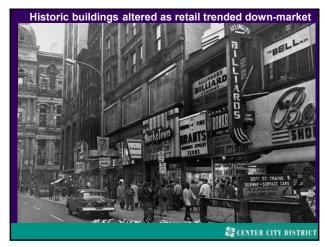

Market Street East: Vision for the Future

Through the vehicle of the Market East Improvement Association, formed by Stockton Strawbridge in 1984 & managed by the Center City District since 1996, we used resources of the Association to fund a new master plan, retaining Sasaki & Associates to look at all of Market East (6th to City Hall)