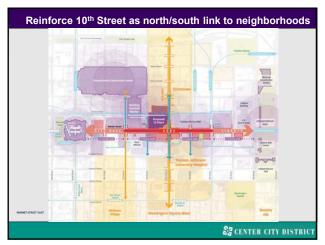

Market Street East: Vision for the Future

Through the vehicle of the Market East Improvement Association, formed by Stockton Strawbridge in 1984 & managed by the Center City District since 1996, we used resources of the Association to fund a new master plan, retaining Sasaki & Associates to look at all of Market East (6th to City Hall)