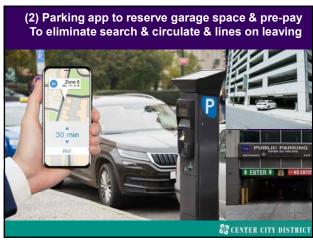

dies and that we all should wait for those conclusions

1 2





3





5





















22 23





24 25









29 30





31 32









37 38





39 40









43 44





45 46









49 51





52 53









56 59





60 61









64 65





66 67









70 71





72 73













81 82













88 89









93 94





100 102









107 112





113 114









117 118





119 120









123 124





125 126









145 146





147 148









151 152





153 154









157 158





159 160









163 164





165 166



6,500 parking spaces also exist within a 5-7 minute walk

ACC STREET

ACC STREET

ACC STREET

ACC STREET

ACC STREET

PARKING SPACES WITHIN 5 MIN. WALK

TORK STRONGER PARKING SPACES WI

167 168





169 170





171 172









175 176





177 178









181 182





183 184









187 189





190 191









195 196





197 198









202 203





204 205









208 210





211 212









215 216





217 218









221 222





225 226









231 232





233 234









237 238





239 240









243 246





247 248









251 253





254 255









259 260





262 264









268 269





274 275









278 289





290 292