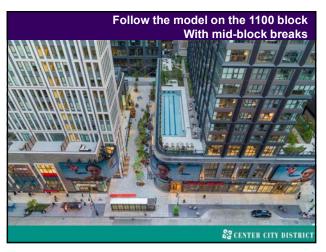

Market Street East: Vision for the Future

Through the vehicle of the Market East Improvement Association, formed by Stockton Strawbridge in 1984 & managed by the Center City District since 1996, we used resources of the Association to fund a new master plan, retaining Sasaki & Associates to look at all of Market East (6th to City Hall)