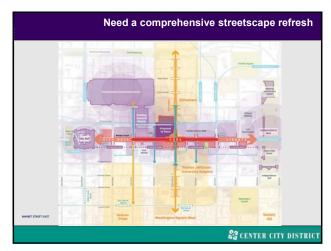

7









70 71





72 73













81 82













88 89









93 94





100 102









107 112





113 114









117 118





119 120









123 124





125 126









145 146





147 148









151 152





153 154









157 158





159 160









163 164





165 166



6,500 parking spaces also exist within a 5-7 minute walk

ACC STREET

ACC STREET

ACC STREET

ACC STREET

ACC STREET

PARKING SPACES WITHIN 5 MIN. WALK

TORK STRONGER PARKING SPACES WI

167 168





169 170





171 172









175 176





177 178









181 182





183 184









187 189





190 191









195 196





197 198









202 203





204 205









208 210





211 212









215 216





217 218









221 222





225 226









231 232





233 234









237 238





239 240









243 246





247 248









251 253





254 255









259 260





262 264









268 269





274 275









278 289





290 292