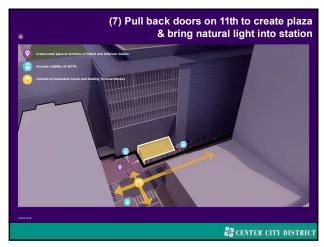

Market Street East: Vision for the Future

Through the vehicle of the Market East Improvement Association, formed by Stockton Strawbridge in 1984 & managed by the Center City District since 1996, we used resources of the Association to fund a new master plan, retaining Sasaki & Associates to look at all of Market East (6th to City Hall)

Also shared with staff of Philadelphia City Planning Commission, PIDC & with the Sixers and discussed with representatives of the Reading Terminal Market & Chinatown.

Fully recognize that the City is still doing traffic & economic impact studies and that we all should wait for those conclusions