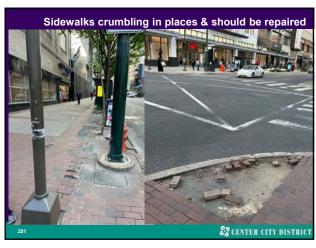

89









93 94





100 102









107 112





113 114









117 118





119 120









123 124





125 126









145 146





147 148









151 152





153 154









157 158





159 160









163 164





165 166



6,500 parking spaces also exist within a 5-7 minute walk

ACC STREET

ACC STREET

ACC STREET

ACC STREET

ACC STREET

PARKING SPACES WITHIN 5 MIN. WALK

TORK STRONGER PARKING SPACES WI

167 168





169 170





171 172









175 176





177 178









181 182





183 184









187 189





190 191









195 196





197 198









202 203





204 205









208 210





211 212









215 216





217 218









221 222





225 226









231 232





233 234









237 238





239 240









243 246





247 248









251 253





254 255









259 260





262 264









268 269





274 275









278 289





290 292