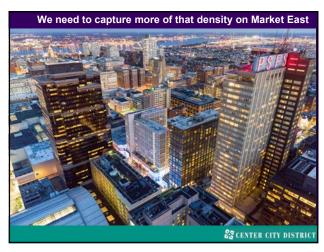

Market Street East: Vision for the Future

Through the vehicle of the Market East Improvement Association, formed by Stockton Strawbridge in 1984 & managed by the Center City District since 1996, we used resources of the Association to fund a new master plan, retaining Sasaki & Associates to look at all of Market East (6th to City Hall)