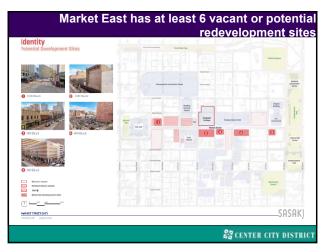

Market Street East: Vision for the Future

Through the vehicle of the Market East Improvement Association, formed by Stockton Strawbridge in 1984 & managed by the Center City District since 1996, we used resources of the Association to fund a new master plan, retaining Sasaki & Associates to look at all of Market East (6th to City Hall)