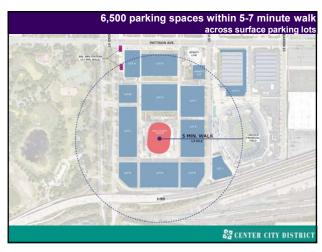

153 154

157 158

159 160

163 164

165 166

6,500 parking spaces also exist within a 5-7 minute walk

ACC STREET

ACC STREET