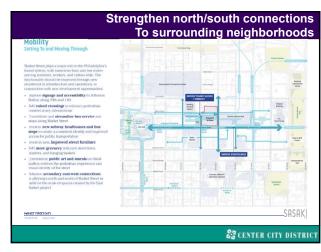

.

Preliminary results were presented to staff PHLCVB, Visit Philly, Pa Convention Center Authority, Goldman Properties (Midtown Village) & GMs of both the Loews & the Marriott

Also shared with staff of Philadelphia City Planning Commission, PIDC & with the Sixers and discussed with representatives of the Reading Terminal Market & Chinatown.

Fully recognize that the City is still doing traffic & economic impact studies and that we all should wait for those conclusions

1 2





3





5





















22 23





24 25









29 30





31 32









37 38





39 40









43 44





45 46









49 51





52 53









56 59





60 61









64 65





66 67









70 71





72 73













81 82













88 89









93 94





100 102









107 112





113 114









117 118





119 120









123 124





125 126









145 146





147 148









151 152





153 154









157 158





159 160









163 164





165 166



6,500 parking spaces also exist within a 5-7 minute walk

ACC STREET

ACC STREET

ACC STREET

ACC STREET

ACC STREET

PARKING SPACES WITHIN 5 MIN. WALK

TORK STRONGER PARKING SPACES WI

167 168





169 170





171 172









175 176





177 178









181 182





183 184









187 189





190 191









195 196





197 198









202 203





204 205









208 210





211 212









215 216





217 218









221 222





225 226









231 232





233 234









237 238





239 240









243 246





247 248









251 253





254 255









259 260





262 2