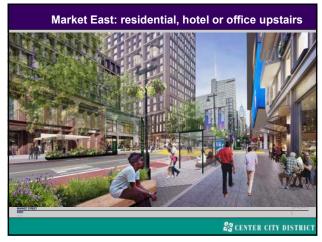

Market Street East: Vision for the Future

Through the vehicle of the Market East Improvement Association, formed by Stockton Strawbridge in 1984 & managed by the Center City District since 1996, we used resources of the Association to fund a new master plan, retaining Sasaki & Associates to look at all of Market East (6th to City Hall)