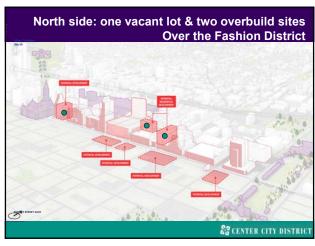

Market Street East: Vision for the Future

Through the vehicle of the Market East Improvement Association, formed by Stockton Strawbridge in 1984 & managed by the Center City District since 1996, we used resources of the Association to fund a new master plan, retaining Sasaki & Associates to look at all of Market East (6th to City Hall)