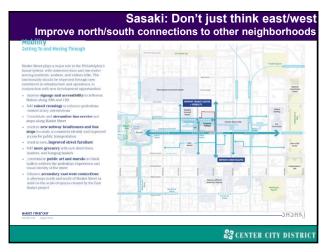

Market Street East: Vision for the Future

Through the vehicle of the Market East Improvement Association, formed by Stockton Strawbridge in 1984 & managed by the Center City District since 1996, we used resources of the Association to fund a new master plan, retaining Sasaki & Associates to look at all of Market East (6th to City Hall)

Also shared with staff of Philadelphia City Planning Commission, PIDC & with the Sixers and discussed with representatives of the Reading Terminal Market & Chinatown.

Fully recognize that the City is still doing traffic & economic impact studies and that we all should wait for those conclusions