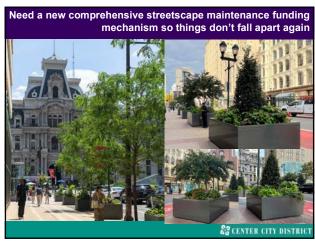

123 124





125 126









145 146





147 148









151 152





153 154









157 158





159 160









163 164





165 166



6,500 parking spaces also exist within a 5-7 minute walk

ACC STREET

ACC STREET

ACC STREET

ACC STREET

ACC STREET

PARKING SPACES WITHIN 5 MIN. WALK

TORK STRONGER PARKING SPACES WI

167 168





169 170





171 172









175 176





177 178









181 182





183 184









187 189





190 191









195 196





197 198









202 203





204 205









208 210





211 212









215 216





217 218









221 222





225 226









231 232





233 234









237 238





239 240









243 246





247 248









251 253





254 255









259 260





262 264









268 269





274 275









278 289





290 292