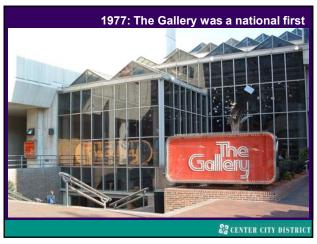

Market Street East: Vision for the Future

Through the vehicle of the Market East Improvement Association, formed by Stockton Strawbridge in 1984 & managed by the Center City District since 1996, we used resources of the Association to fund a new master plan, retaining Sasaki & Associates to look at all of Market East (6th to City Hall)