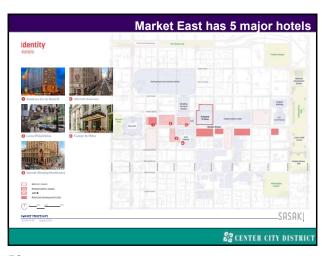

Market Street East: Vision for the Future

Through the vehicle of the Market East Improvement Association, formed by Stockton Strawbridge in 1984 & managed by the Center City District since 1996, we used resources of the Association to fund a new master plan, retaining Sasaki & Associates to look at all of Market East (6th to City Hall)