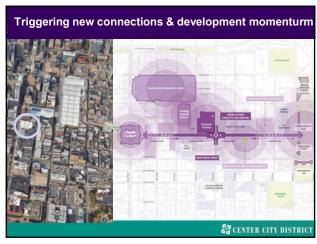

45 46









49 51





52 53









56 59





60 61









64 65





66 67









70 71





72 73













81 82













88 89









93 94





100 102









107 112





113 114









117 118





119 120









123 124





125 126









145 146





147 148









151 152





153 154









157 158





159 160









163 164





165 166



6,500 parking spaces also exist within a 5-7 minute walk

ACC STREET

ACC STREET

ACC STREET

ACC STREET

ACC STREET

PARKING SPACES WITHIN 5 MIN. WALK

TORK STRONGER PARKING SPACES WI

167 168





169 170





171 172









175 176





177 178









181 182





183 184









187 189





190 191









195 196





197 198









202 203





204 205









208 210





211 212









215 216





217 218









221 222





225 226









231 232





233 234









237 238





239 240









243 246





247 248









251 253





254 255









259 260





262 264









268 269





274 275









278 289





290 292