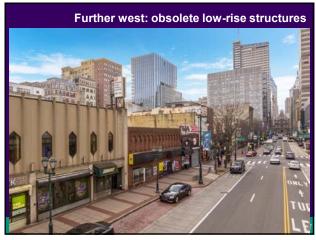

Market Street East: Vision for the Future

Through the vehicle of the Market East Improvement Association, formed by Stockton Strawbridge in 1984 & managed by the Center City District since 1996, we used resources of the Association to fund a new master plan, retaining Sasaki & Associates to look at all of Market East (6th to City Hall)