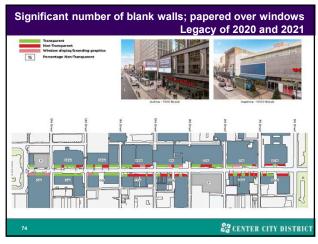

by major owners on the street, including Brickstone Realty, National Realty & the CCD.

Preliminary results were presented to staff PHLCVB, Visit Philly, Pa Convention Center Authority, Goldman Properties (Midtown Village) & GMs of both the Loews & the Marriott

Also shared with staff of Philadelphia City Planning Commission, PIDC & with the Sixers and discussed with representatives of the Reading Terminal Market & Chinatown.

Fully recognize that the City is still doing traffic & economic impact studies and that we all should wait for those conclusions

1 2





3





5





















22 23





24 25









29 30





31 32









37 38





39 40









43 44





45 46









49 51





52 53









56 59





60 61









64 65





66 67









70 71





72 73













81 82













88 89









93 94





100 102









107 112





113 114









117 118





119 120









123 124





125 126









145 146





147 148









151 152





153 154









157 158





159 160









163 164





165 166



6,500 parking spaces also exist within a 5-7 minute walk

ACC STREET

ACC STREET

ACC STREET

ACC STREET

ACC STREET

PARKING SPACES WITHIN 5 MIN. WALK

TORK STRONGER PARKING SPACES WI

167 168





169 170





171 172









175 176





177 178









181 182





183 184









187 189





190 191









195 196





197 198









202 203





204 205









208 210





211 212









215 216





217 218









221 222





225 226









231 232





233 234









237 238





239 240