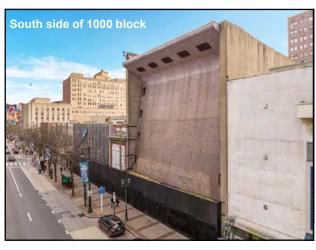

Market Street East: Vision for the Future

Through the vehicle of the Market East Improvement Association, formed by Stockton Strawbridge in 1984 & managed by the Center City District since 1996, we used resources of the Association to fund a new master plan, retaining Sasaki & Associates to look at all of Market East (6th to City Hall)