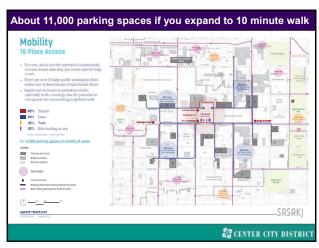

153 154

157 158

159 160

163 164

165 166

6,500 parking spaces also exist within a 5-7 minute walk

ACC STREET

ACC STREET