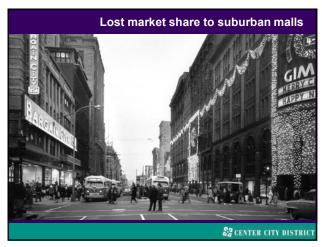

Market Street East: Vision for the Future

Through the vehicle of the Market East Improvement Association, formed by Stockton Strawbridge in 1984 & managed by the Center City District since 1996, we used resources of the Association to fund a new master plan, retaining Sasaki & Associates to look at all of Market East (6th to City Hall)