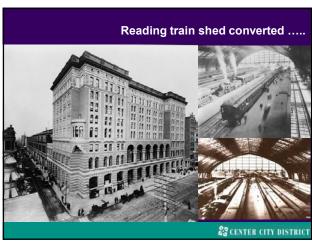

Market Street East: Vision for the Future

Through the vehicle of the Market East Improvement Association, formed by Stockton Strawbridge in 1984 & managed by the Center City District since 1996, we used resources of the Association to fund a new master plan, retaining Sasaki & Associates to look at all of Market East (6th to City Hall)