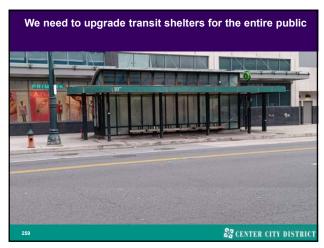

2









107 112





113 114









117 118





119 120









123 124





125 126









145 146





147 148









151 152





153 154









157 158





159 160









163 164





165 166



6,500 parking spaces also exist within a 5-7 minute walk

ACC STREET

ACC STREET

ACC STREET

ACC STREET

ACC STREET

PARKING SPACES WITHIN 5 MIN. WALK

TORK STRONGER PARKING SPACES WI

167 168





169 170





171 172









175 176





177 178









181 182





183 184









187 189





190 191









195 196





197 198









202 203





204 205









208 210





211 212









215 216





217 218









221 222





225 226









231 232





233 234









237 238





239 240









243 246





247 248









251 253





254 255









259 260





262 264









268 269





274 275









278 289





290 292