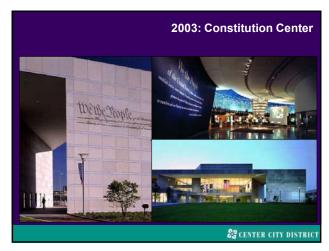

Market Street East: Vision for the Future

Through the vehicle of the Market East Improvement Association, formed by Stockton Strawbridge in 1984 & managed by the Center City District since 1996, we used resources of the Association to fund a new master plan, retaining Sasaki & Associates to look at all of Market East (6th to City Hall)