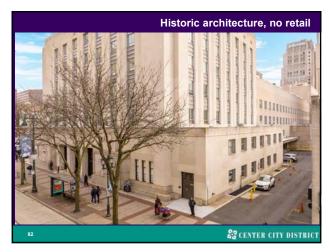

Market Street East: Vision for the Future

Through the vehicle of the Market East Improvement Association, formed by Stockton Strawbridge in 1984 & managed by the Center City District since 1996, we used resources of the Association to fund a new master plan, retaining Sasaki & Associates to look at all of Market East (6th to City Hall)