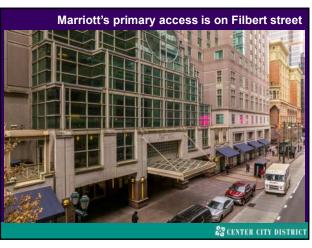

Market Street East: Vision for the Future

Through the vehicle of the Market East Improvement Association, formed by Stockton Strawbridge in 1984 & managed by the Center City District since 1996, we used resources of the Association to fund a new master plan, retaining Sasaki & Associates to look at all of Market East (6th to City Hall)