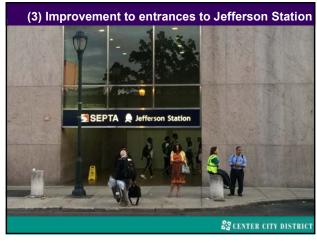

Market Street East: Vision for the Future

Through the vehicle of the Market East Improvement Association, formed by Stockton Strawbridge in 1984 & managed by the Center City District since 1996, we used resources of the Association to fund a new master plan, retaining Sasaki & Associates to look at all of Market East (6th to City Hall)