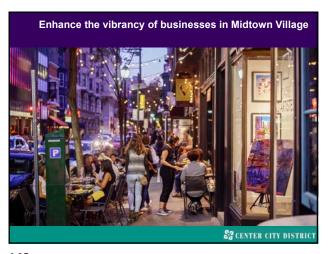

Market Street East: Vision for the Future

Through the vehicle of the Market East Improvement Association, formed by Stockton Strawbridge in 1984 & managed by the Center City District since 1996, we used resources of the Association to fund a new master plan, retaining Sasaki & Associates to look at all of Market East (6th to City Hall)