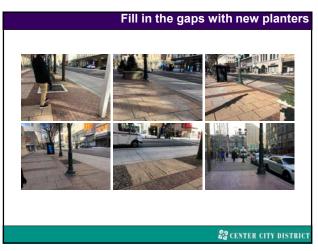

114









117 118





119 120









123 124





125 126









145 146





147 148









151 152





153 154









157 158





159 160









163 164





165 166



6,500 parking spaces also exist within a 5-7 minute walk

ACC STREET

ACC STREET

ACC STREET

ACC STREET

ACC STREET

PARKING SPACES WITHIN 5 MIN. WALK

TORK STRONGER PARKING SPACES WI

167 168





169 170





171 172









175 176





177 178









181 182





183 184









187 189





190 191









195 196





197 198









202 203





204 205









208 210





211 212









215 216





217 218









221 222





225 226









231 232





233 234









237 238





239 240









243 246





247 248









251 253





254 255









259 260





262 264









268 269





274 275









278 289





290 292