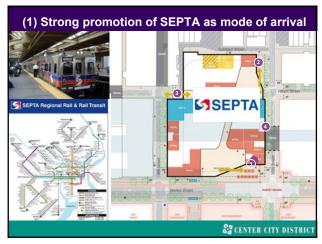

tudies and that we all should wait for those conclusions

1 2





3





5





















22 23





24 25









29 30





31 32









37 38





39 40









43 44





45 46









49 51





52 53









56 59





60 61









64 65





66 67









70 71





72 73













81 82













88 89









93 94





100 102









107 112





113 114









117 118





119 120









123 124





125 126









145 146





147 148









151 152





153 154









157 158





159 160









163 164





165 166



6,500 parking spaces also exist within a 5-7 minute walk

ACC STREET

ACC STREET

ACC STREET

ACC STREET

ACC STREET

PARKING SPACES WITHIN 5 MIN. WALK

TORK STRONGER PARKING SPACES WI

167 168





169 170





171 172









175 176





177 178









181 182





183 184









187 189





190 191









195 196





197 198









202 203





204 205









208 210





211 212









215 216





217 218









221 222





225 226









231 232





233 234









237 238





239 240









243 246





247 248









251 253





254 255









259 260





262 264









268 269





274 275









278 289





290 292