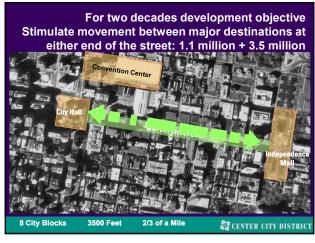

Market Street East: Vision for the Future

Through the vehicle of the Market East Improvement Association, formed by Stockton Strawbridge in 1984 & managed by the Center City District since 1996, we used resources of the Association to fund a new master plan, retaining Sasaki & Associates to look at all of Market East (6th to City Hall)