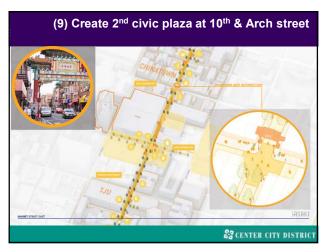

Market Street East: Vision for the Future

Through the vehicle of the Market East Improvement Association, formed by Stockton Strawbridge in 1984 & managed by the Center City District since 1996, we used resources of the Association to fund a new master plan, retaining Sasaki & Associates to look at all of Market East (6th to City Hall)

Also shared with staff of Philadelphia City Planning Commission, PIDC & with the Sixers and discussed with representatives of the Reading Terminal Market & Chinatown.

Fully recognize that the City is still doing traffic & economic impact studies and that we all should wait for those conclusions