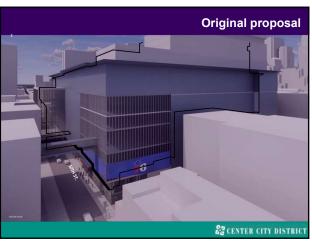

22 23





24 25









29 30





31 32









37 38





39 40









43 44





45 46









49 51





52 53









56 59





60 61









64 65





66 67









70 71





72 73













81 82













88 89









93 94





100 102









107 112





113 114









117 118





119 120









123 124





125 126









145 146





147 148









151 152





153 154









157 158





159 160









163 164





165 166



6,500 parking spaces also exist within a 5-7 minute walk

ACC STREET

ACC STREET

ACC STREET

ACC STREET

ACC STREET

PARKING SPACES WITHIN 5 MIN. WALK

TORK STRONGER PARKING SPACES WI

167 168





169 170





171 172









175 176





177 178









181 182





183 184









187 189





190 191









195 196





197 198









202 203





204 205









208 210





211 212









215 216





217 218









221 222





225 226









231 232





233 234









237 238





239 240









243 246





247 248









251 253





254 255









259 260





262 264









268 269





274 275









278 289





290 292