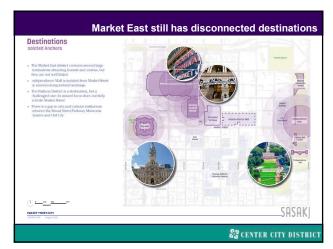

Market Street East: Vision for the Future

Through the vehicle of the Market East Improvement Association, formed by Stockton Strawbridge in 1984 & managed by the Center City District since 1996, we used resources of the Association to fund a new master plan, retaining Sasaki & Associates to look at all of Market East (6th to City Hall)