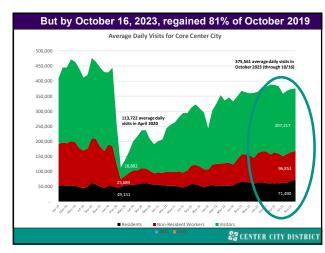

Also shared with staff of Philadelphia City Planning Commission, PIDC & with the Sixers and discussed with representatives of the Reading Terminal Market & Chinatown.

Fully recognize that the City is still doing traffic & economic impact studies and that we all should wait for those conclusions