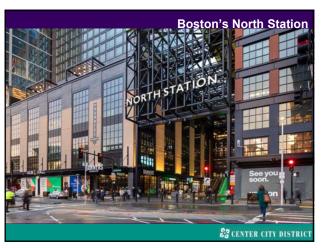

Market Street East: Vision for the Future

Through the vehicle of the Market East Improvement Association, formed by Stockton Strawbridge in 1984 & managed by the Center City District since 1996, we used resources of the Association to fund a new master plan, retaining Sasaki & Associates to look at all of Market East (6th to City Hall)