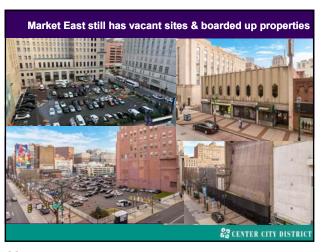

Market Street East: Vision for the Future

Through the vehicle of the Market East Improvement Association, formed by Stockton Strawbridge in 1984 & managed by the Center City District since 1996, we used resources of the Association to fund a new master plan, retaining Sasaki & Associates to look at all of Market East (6th to City Hall)