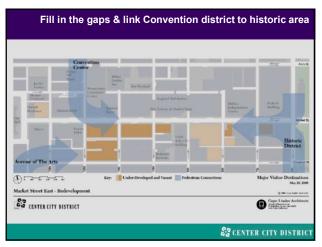

Market Street East: Vision for the Future

Through the vehicle of the Market East Improvement Association, formed by Stockton Strawbridge in 1984 & managed by the Center City District since 1996, we used resources of the Association to fund a new master plan, retaining Sasaki & Associates to look at all of Market East (6th to City Hall)