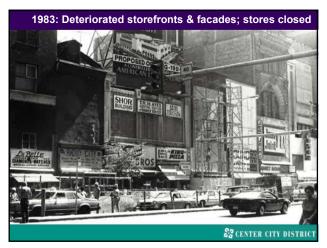

Market Street East: Vision for the Future

Through the vehicle of the Market East Improvement Association, formed by Stockton Strawbridge in 1984 & managed by the Center City District since 1996, we used resources of the Association to fund a new master plan, retaining Sasaki & Associates to look at all of Market East (6th to City Hall)