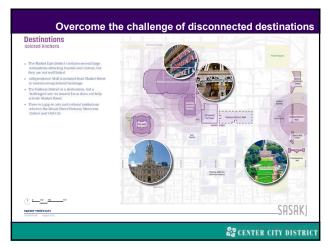

Market Street East: Vision for the Future

Through the vehicle of the Market East Improvement Association, formed by Stockton Strawbridge in 1984 & managed by the Center City District since 1996, we used resources of the Association to fund a new master plan, retaining Sasaki & Associates to look at all of Market East (6th to City Hall)

Also shared with staff of Philadelphia City Planning Commission, PIDC & with the Sixers and discussed with representatives of the Reading Terminal Market & Chinatown.

Fully recognize that the City is still doing traffic & economic impact studies and that we all should wait for those conclusions