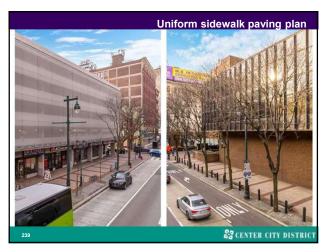

1





72 73













81 82













88 89









93 94





100 102









107 112





113 114









117 118





119 120









123 124





125 126









145 146





147 148









151 152





153 154









157 158





159 160









163 164





165 166



6,500 parking spaces also exist within a 5-7 minute walk

ACC STREET

ACC STREET

ACC STREET

ACC STREET

ACC STREET

PARKING SPACES WITHIN 5 MIN. WALK

TORK STRONGER PARKING SPACES WI

167 168





169 170





171 172









175 176





177 178









181 182





183 184









187 189





190 191









195 196





197 198









202 203





204 205









208 210





211 212









215 216





217 218









221 222





225 226









231 232





233 234









237 238





239 240









243 246





247 248









251 253





254 255









259 260





262 264









268 269





274 275









278 289





290 292