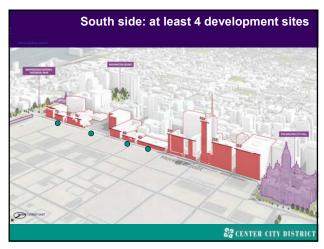

Market Street East: Vision for the Future

Through the vehicle of the Market East Improvement Association, formed by Stockton Strawbridge in 1984 & managed by the Center City District since 1996, we used resources of the Association to fund a new master plan, retaining Sasaki & Associates to look at all of Market East (6th to City Hall)