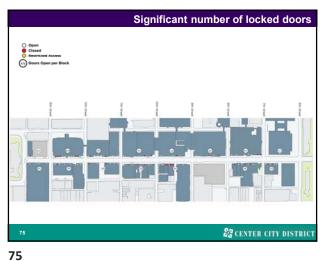

153 154

157 158

159 160

163 164

165 166

6,500 parking spaces also exist within a 5-7 minute walk

ACC STREET

ACC STREET