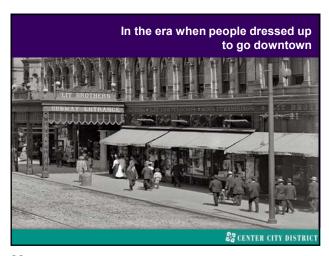

Market Street East: Vision for the Future

Through the vehicle of the Market East Improvement Association, formed by Stockton Strawbridge in 1984 & managed by the Center City District since 1996, we used resources of the Association to fund a new master plan, retaining Sasaki & Associates to look at all of Market East (6th to City Hall)