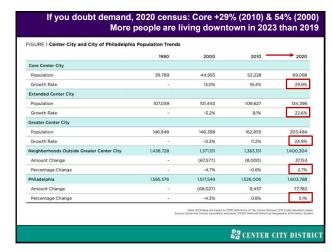

64 65





66 67









70 71





72 73













81 82













88 89









93 94





100 102









107 112





113 114









117 118





119 120









123 124





125 126









145 146





147 148









151 152





153 154









157 158





159 160









163 164





165 166



6,500 parking spaces also exist within a 5-7 minute walk

ACC STREET

ACC STREET

ACC STREET

ACC STREET

ACC STREET

PARKING SPACES WITHIN 5 MIN. WALK

TORK STRONGER PARKING SPACES WI

167 168





169 170





171 172









175 176





177 178









181 182





183 184









187 189





190 191









195 196





197 198









202 203





204 205









208 210





211 212









215 216





217 218









221 222





225 226









231 232





233 234









237 238





239 240









243 246





247 248









251 253





254 255









259 260





262 264









268 269





274 275









278 289





290 292