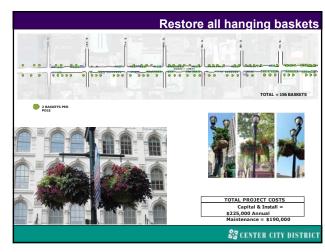

112





113 114









117 118





119 120









123 124





125 126









145 146





147 148









151 152





153 154









157 158





159 160









163 164





165 166



6,500 parking spaces also exist within a 5-7 minute walk

ACC STREET

ACC STREET

ACC STREET

ACC STREET

ACC STREET

PARKING SPACES WITHIN 5 MIN. WALK

TORK STRONGER PARKING SPACES WI

167 168





169 170





171 172









175 176





177 178









181 182





183 184









187 189





190 191









195 196





197 198









202 203





204 205









208 210





211 212









215 216





217 218









221 222





225 226









231 232





233 234









237 238





239 240









243 246





247 248









251 253





254 255









259 260





262 264









268 269





274 275









278 289





290 292