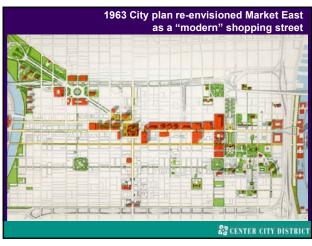

Market Street East: Vision for the Future

Through the vehicle of the Market East Improvement Association, formed by Stockton Strawbridge in 1984 & managed by the Center City District since 1996, we used resources of the Association to fund a new master plan, retaining Sasaki & Associates to look at all of Market East (6th to City Hall)