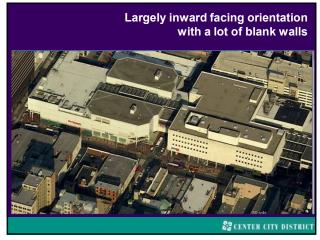

Market Street East: Vision for the Future

Through the vehicle of the Market East Improvement Association, formed by Stockton Strawbridge in 1984 & managed by the Center City District since 1996, we used resources of the Association to fund a new master plan, retaining Sasaki & Associates to look at all of Market East (6th to City Hall)