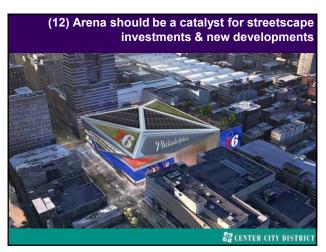

45 46









49 51





52 53









56 59





60 61









64 65





66 67









70 71





72 73













81 82













88 89









93 94





100 102









107 112





113 114









117 118





119 120









123 124





125 126









145 146





147 148









151 152





153 154









157 158





159 160









163 164





165 166



6,500 parking spaces also exist within a 5-7 minute walk

ACC STREET

ACC STREET

ACC STREET

ACC STREET

ACC STREET

PARKING SPACES WITHIN 5 MIN. WALK

TORK STRONGER PARKING SPACES WI

167 168





169 170





171 172









175 176





177 178









181 182





183 184









187 189





190 191









195 196





197 198









202 203





204 205









208 210





211 212









215 216





217 218









221 222





225 226









231 232





233 234









237 238





239 240









243 246





247 248









251 253





254 255









259 260





262 264









268 269





274 275









278 289





290 292