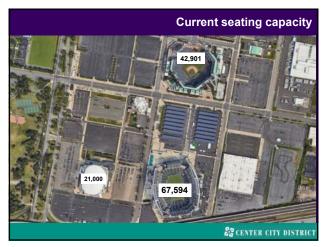

age) & GMs of both the Loews & the Marriott

Also shared with staff of Philadelphia City Planning Commission, PIDC & with the Sixers and discussed with representatives of the Reading Terminal Market & Chinatown.

Fully recognize that the City is still doing traffic & economic impact studies and that we all should wait for those conclusions

1 2





3





5





















22 23





24 25









29 30





31 32









37 38





39 40









43 44





45 46









49 51





52 53









56 59





60 61









64 65





66 67









70 71





72 73













81 82













88 89









93 94





100 102









107 112





113 114









117 118





119 120









123 124





125 126









145 146





147 148









151 152





153 154









157 158





159 160









163 164





165 166



6,500 parking spaces also exist within a 5-7 minute walk

ACC STREET

ACC STREET

ACC STREET

ACC STREET

ACC STREET

PARKING SPACES WITHIN 5 MIN. WALK

TORK STRONGER PARKING SPACES WI

167 168





169 170





171 172









175 176





177 178









181 182





183 184









187 189





190 191









195 196





197 198









202 203





204 205









208 210





211 212









215 216





217 218









221 222





225 226









231 232





233 234









237 238





239 240









243 246





247 248









251 253





254 255









259 260





262 264









268 269





274 275









278 289





290 292