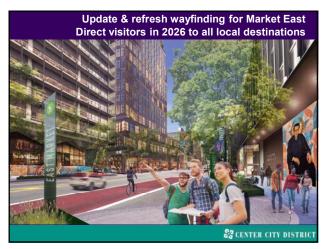

Market Street East: Vision for the Future

Through the vehicle of the Market East Improvement Association, formed by Stockton Strawbridge in 1984 & managed by the Center City District since 1996, we used resources of the Association to fund a new master plan, retaining Sasaki & Associates to look at all of Market East (6th to City Hall)