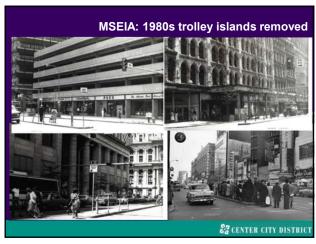

70 71





72 73













81 82













88 89









93 94





100 102









107 112





113 114









117 118





119 120









123 124





125 126









145 146





147 148









151 152





153 154









157 158





159 160









163 164





165 166



6,500 parking spaces also exist within a 5-7 minute walk

ACC STREET

ACC STREET

ACC STREET

ACC STREET

ACC STREET

PARKING SPACES WITHIN 5 MIN. WALK

TORK STRONGER PARKING SPACES WI

167 168





169 170





171 172









175 176





177 178









181 182





183 184









187 189





190 191









195 196





197 198









202 203





204 205









208 210





211 212









215 216





217 218









221 222





225 226









231 232





233 234









237 238





239 240









243 246





247 248









251 253





254 255









259 260





262 264









268 269





274 275









278 289





290 292