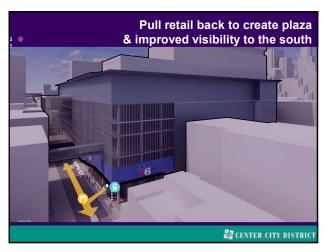

24 25









29 30





31 32









37 38





39 40









43 44





45 46









49 51





52 53









56 59





60 61









64 65





66 67









70 71





72 73













81 82













88 89









93 94





100 102









107 112





113 114









117 118





119 120









123 124





125 126









145 146





147 148









151 152





153 154









157 158





159 160









163 164





165 166



6,500 parking spaces also exist within a 5-7 minute walk

ACC STREET

ACC STREET

ACC STREET

ACC STREET

ACC STREET

PARKING SPACES WITHIN 5 MIN. WALK

TORK STRONGER PARKING SPACES WI

167 168





169 170





171 172









175 176





177 178









181 182





183 184









187 189





190 191









195 196





197 198









202 203





204 205









208 210





211 212









215 216





217 218









221 222





225 226









231 232





233 234









237 238





239 240









243 246





247 248









251 253





254 255









259 260





262 264









268 269





274 275









278 289





290 292