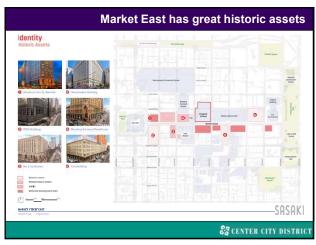

Market Street East: Vision for the Future

Through the vehicle of the Market East Improvement Association, formed by Stockton Strawbridge in 1984 & managed by the Center City District since 1996, we used resources of the Association to fund a new master plan, retaining Sasaki & Associates to look at all of Market East (6th to City Hall)