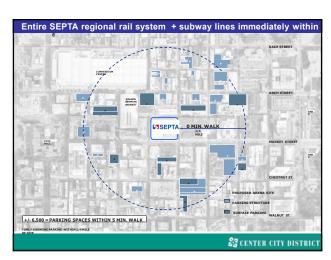

153 154

157 158

159 160

163 164

165 166

6,500 parking spaces also exist within a 5-7 minute walk

ACC STREET

ACC STREET

ACC STREET

ACC STREET

ACC STREET

PARKING SPACES WITHIN 5 MIN. WALK

TORK STRONGER PARKING SPACES WI

167 168

169 170

171 172