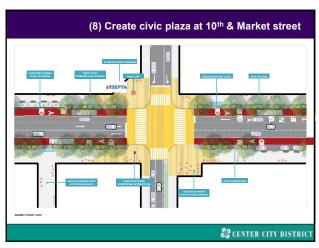

Market Street East: Vision for the Future

Through the vehicle of the Market East Improvement Association, formed by Stockton Strawbridge in 1984 & managed by the Center City District since 1996, we used resources of the Association to fund a new master plan, retaining Sasaki & Associates to look at all of Market East (6th to City Hall)

Also shared with staff of Philadelphia City Planning Commission, PIDC & with the Sixers and discussed with representatives of the Reading Terminal Market & Chinatown.

Fully recognize that the City is still doing traffic & economic impact studies and that we all should wait for those conclusions