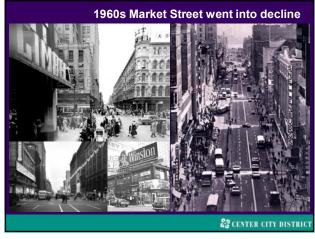

Market Street East: Vision for the Future

Through the vehicle of the Market East Improvement Association, formed by Stockton Strawbridge in 1984 & managed by the Center City District since 1996, we used resources of the Association to fund a new master plan, retaining Sasaki & Associates to look at all of Market East (6th to City Hall)