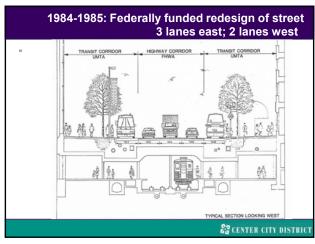

Market Street East: Vision for the Future

Through the vehicle of the Market East Improvement Association, formed by Stockton Strawbridge in 1984 & managed by the Center City District since 1996, we used resources of the Association to fund a new master plan, retaining Sasaki & Associates to look at all of Market East (6th to City Hall)