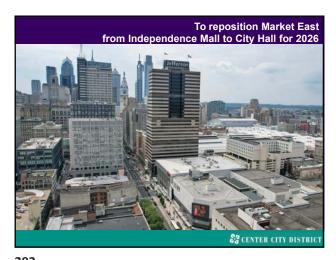

Market Street East: Vision for the Future

Through the vehicle of the Market East Improvement Association, formed by Stockton Strawbridge in 1984 & managed by the Center City District since 1996, we used resources of the Association to fund a new master plan, retaining Sasaki & Associates to look at all of Market East (6th to City Hall)