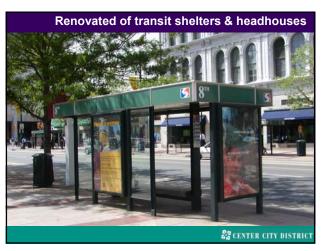

Market Street East: Vision for the Future

Through the vehicle of the Market East Improvement Association, formed by Stockton Strawbridge in 1984 & managed by the Center City District since 1996, we used resources of the Association to fund a new master plan, retaining Sasaki & Associates to look at all of Market East (6th to City Hall)