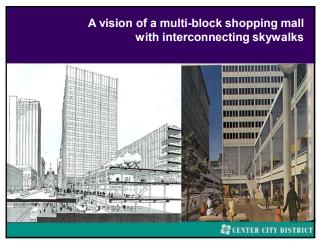

Market Street East: Vision for the Future

Through the vehicle of the Market East Improvement Association, formed by Stockton Strawbridge in 1984 & managed by the Center City District since 1996, we used resources of the Association to fund a new master plan, retaining Sasaki & Associates to look at all of Market East (6th to City Hall)