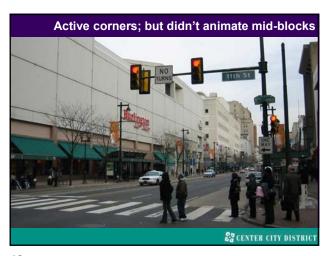

Market Street East: Vision for the Future

Through the vehicle of the Market East Improvement Association, formed by Stockton Strawbridge in 1984 & managed by the Center City District since 1996, we used resources of the Association to fund a new master plan, retaining Sasaki & Associates to look at all of Market East (6th to City Hall)