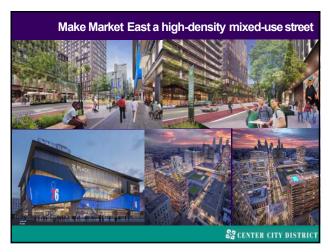

49 51





52 53









56 59





60 61









64 65





66 67









70 71





72 73













81 82













88 89









93 94





100 102









107 112





113 114









117 118





119 120









123 124





125 126









145 146





147 148









151 152





153 154









157 158





159 160









163 164





165 166



6,500 parking spaces also exist within a 5-7 minute walk

ACC STREET

ACC STREET

ACC STREET

ACC STREET

ACC STREET

PARKING SPACES WITHIN 5 MIN. WALK

TORK STRONGER PARKING SPACES WI

167 168





169 170





171 172









175 176





177 178









181 182





183 184









187 189





190 191









195 196





197 198









202 203





204 205









208 210





211 212









215 216





217 218









221 222





225 226









231 232





233 234









237 238





239 240









243 246





247 248









251 253





254 255









259 260





262 264









268 269





274 275









278 289





290 292