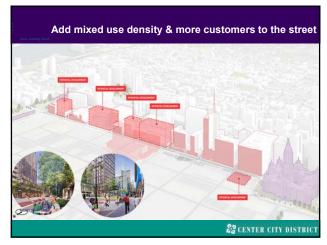

Market Street East: Vision for the Future

Through the vehicle of the Market East Improvement Association, formed by Stockton Strawbridge in 1984 & managed by the Center City District since 1996, we used resources of the Association to fund a new master plan, retaining Sasaki & Associates to look at all of Market East (6th to City Hall)