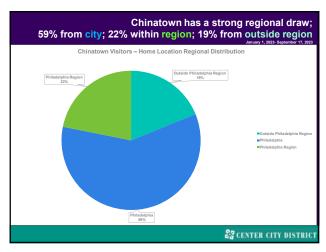

40









43 44





45 46









49 51





52 53









56 59





60 61









64 65





66 67









70 71





72 73













81 82













88 89









93 94





100 102









107 112





113 114









117 118





119 120









123 124





125 126









145 146





147 148









151 152





153 154









157 158





159 160









163 164





165 166



6,500 parking spaces also exist within a 5-7 minute walk

ACC STREET

ACC STREET

ACC STREET

ACC STREET

ACC STREET

PARKING SPACES WITHIN 5 MIN. WALK

TORK STRONGER PARKING SPACES WI

167 168





169 170





171 172









175 176





177 178









181 182





183 184









187 189





190 191









195 196





197 198









202 203





204 205









208 210





211 212









215 216





217 218









221 222





225 226









231 232





233 234









237 238





239 240









243 246





247 248









251 253





254 255









259 260





262 264









268 269





274 275









278 289





290 292