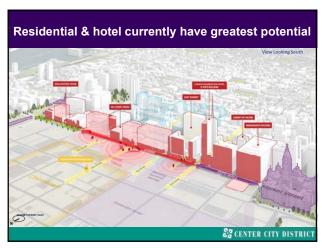

Market Street East: Vision for the Future

Through the vehicle of the Market East Improvement Association, formed by Stockton Strawbridge in 1984 & managed by the Center City District since 1996, we used resources of the Association to fund a new master plan, retaining Sasaki & Associates to look at all of Market East (6th to City Hall)