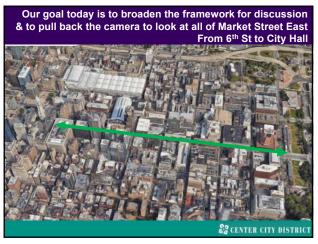

Market Street East: Vision for the Future

Through the vehicle of the Market East Improvement Association, formed by Stockton Strawbridge in 1984 & managed by the Center City District since 1996, we used resources of the Association to fund a new master plan, retaining Sasaki & Associates to look at all of Market East (6th to City Hall)