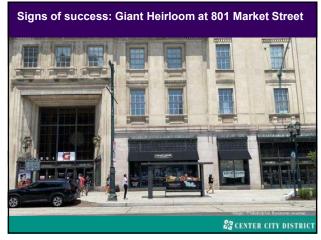

Market Street East: Vision for the Future

Through the vehicle of the Market East Improvement Association, formed by Stockton Strawbridge in 1984 & managed by the Center City District since 1996, we used resources of the Association to fund a new master plan, retaining Sasaki & Associates to look at all of Market East (6th to City Hall)