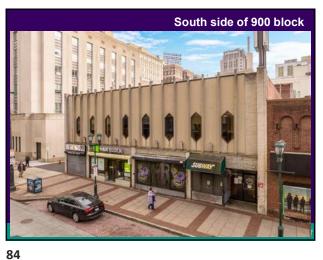

Market Street East: Vision for the Future

Through the vehicle of the Market East Improvement Association, formed by Stockton Strawbridge in 1984 & managed by the Center City District since 1996, we used resources of the Association to fund a new master plan, retaining Sasaki & Associates to look at all of Market East (6th to City Hall)