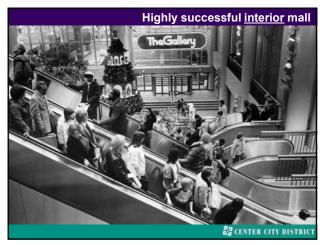

Market Street East: Vision for the Future

Through the vehicle of the Market East Improvement Association, formed by Stockton Strawbridge in 1984 & managed by the Center City District since 1996, we used resources of the Association to fund a new master plan, retaining Sasaki & Associates to look at all of Market East (6th to City Hall)