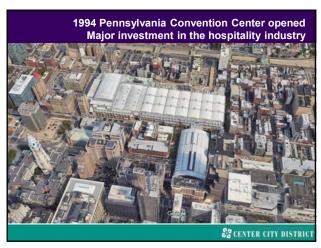

Market Street East: Vision for the Future

Through the vehicle of the Market East Improvement Association, formed by Stockton Strawbridge in 1984 & managed by the Center City District since 1996, we used resources of the Association to fund a new master plan, retaining Sasaki & Associates to look at all of Market East (6th to City Hall)