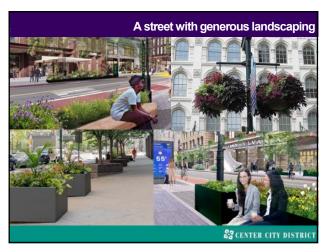

Market Street East: Vision for the Future

Through the vehicle of the Market East Improvement Association, formed by Stockton Strawbridge in 1984 & managed by the Center City District since 1996, we used resources of the Association to fund a new master plan, retaining Sasaki & Associates to look at all of Market East (6th to City Hall)