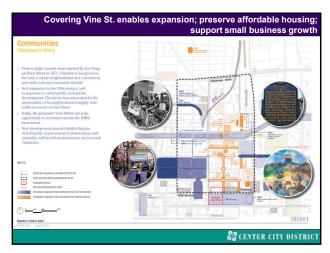

Market Street East: Vision for the Future

Through the vehicle of the Market East Improvement Association, formed by Stockton Strawbridge in 1984 & managed by the Center City District since 1996, we used resources of the Association to fund a new master plan, retaining Sasaki & Associates to look at all of Market East (6th to City Hall)

Planning process was overseen by major owners on the street, including Brickstone Realty, National Realty & the CCD.

Preliminary results were presented to staff PHLCVB, Visit Philly, Pa Convention Center Authority, Goldman Properties (Midtown Village) & GMs of both the Loews & the Marriott

Also shared with staff of Philadelphia City Planning Commission, PIDC & with the Sixers and discussed with representatives of the Reading Terminal Market & Chinatown.

Fully recognize that the City is still doing traffic & economic impact studies and that we all should wait for those conclusions