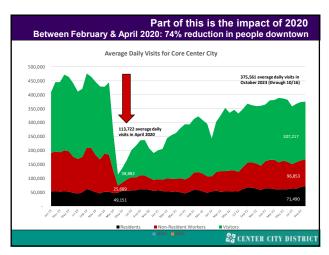

Also shared with staff of Philadelphia City Planning Commission, PIDC & with the Sixers and discussed with representatives of the Reading Terminal Market & Chinatown.

Fully recognize that the City is still doing traffic & economic impact studies and that we all should wait for those conclusions