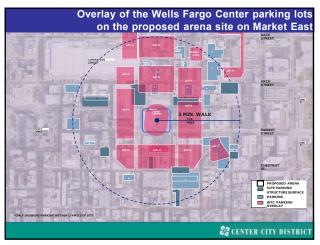

153 154

157 158

159 160

163 164

165 166

6,500 parking spaces also exist within a 5-7 minute walk

ACC STREET

ACC STREET