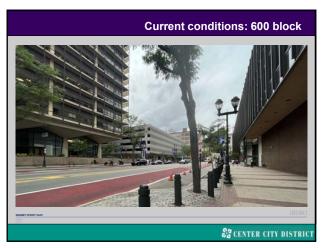

Market Street East: Vision for the Future

Through the vehicle of the Market East Improvement Association, formed by Stockton Strawbridge in 1984 & managed by the Center City District since 1996, we used resources of the Association to fund a new master plan, retaining Sasaki & Associates to look at all of Market East (6th to City Hall)