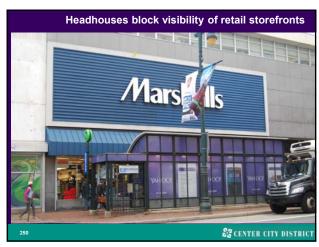

88 89









93 94





100 102









107 112





113 114









117 118





119 120









123 124





125 126









145 146





147 148









151 152





153 154









157 158





159 160









163 164





165 166



6,500 parking spaces also exist within a 5-7 minute walk

ACC STREET

ACC STREET

ACC STREET

ACC STREET

ACC STREET

PARKING SPACES WITHIN 5 MIN. WALK

TORK STRONGER PARKING SPACES WI

167 168





169 170





171 172









175 176





177 178









181 182





183 184









187 189





190 191









195 196





197 198









202 203





204 205









208 210





211 212









215 216





217 218









221 222





225 226









231 232





233 234









237 238





239 240









243 246





247 248









251 253





254 255









259 260





262 264









268 269





274 275









278 289





290 292