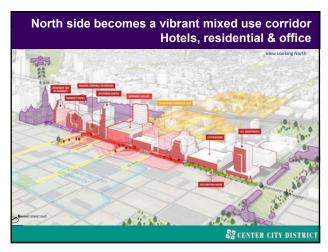

Market Street East: Vision for the Future

Through the vehicle of the Market East Improvement Association, formed by Stockton Strawbridge in 1984 & managed by the Center City District since 1996, we used resources of the Association to fund a new master plan, retaining Sasaki & Associates to look at all of Market East (6th to City Hall)