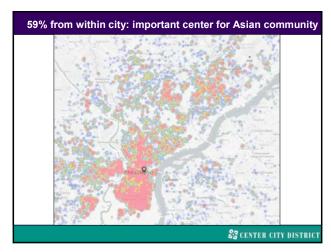

43 44





45 46









49 51





52 53









56 59





60 61









64 65





66 67









70 71





72 73













81 82













88 89









93 94





100 102









107 112





113 114









117 118





119 120









123 124





125 126









145 146





147 148









151 152





153 154









157 158





159 160









163 164





165 166



6,500 parking spaces also exist within a 5-7 minute walk

ACC STREET

ACC STREET

ACC STREET

ACC STREET

ACC STREET

PARKING SPACES WITHIN 5 MIN. WALK

TORK STRONGER PARKING SPACES WI

167 168





169 170





171 172









175 176





177 178









181 182





183 184









187 189





190 191









195 196





197 198









202 203





204 205









208 210





211 212









215 216





217 218









221 222





225 226









231 232





233 234









237 238





239 240









243 246





247 248









251 253





254 255









259 260





262 264









268 269





274 275









278 289





290 292