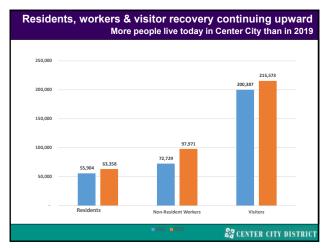

Also shared with staff of Philadelphia City Planning Commission, PIDC & with the Sixers and discussed with representatives of the Reading Terminal Market & Chinatown.

Fully recognize that the City is still doing traffic & economic impact studies and that we all should wait for those conclusions