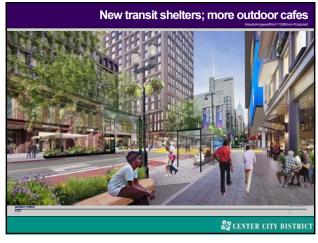

Market Street East: Vision for the Future

Through the vehicle of the Market East Improvement Association, formed by Stockton Strawbridge in 1984 & managed by the Center City District since 1996, we used resources of the Association to fund a new master plan, retaining Sasaki & Associates to look at all of Market East (6th to City Hall)