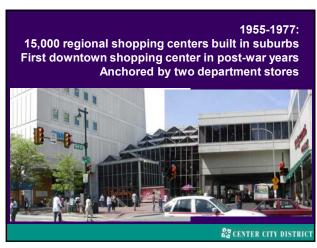

Market Street East: Vision for the Future

Through the vehicle of the Market East Improvement Association, formed by Stockton Strawbridge in 1984 & managed by the Center City District since 1996, we used resources of the Association to fund a new master plan, retaining Sasaki & Associates to look at all of Market East (6th to City Hall)