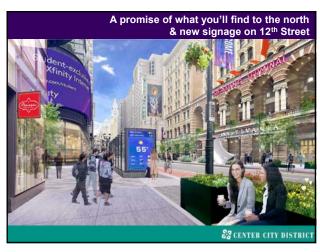

Market Street East: Vision for the Future

Through the vehicle of the Market East Improvement Association, formed by Stockton Strawbridge in 1984 & managed by the Center City District since 1996, we used resources of the Association to fund a new master plan, retaining Sasaki & Associates to look at all of Market East (6th to City Hall)