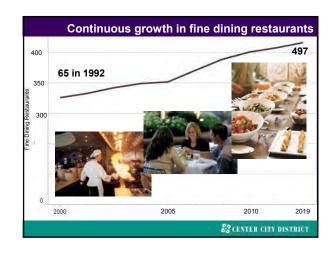

(4) Economic impact of stay-at-home directives & where are we in recovery? Future of downtowns.