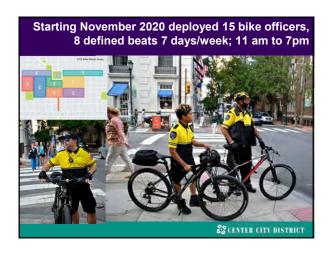

| #1,977           | A1(00)                              | 561          |
| \$31,000 to \$44,997         | 71,160           | 32.638                              | 421          |
| \$50,000 to \$74,999         | 13,805           | 16,762                              | 201          |
| \$75,000 at more             | 184,240          | 7,313                               | 24           |
| Zero so Negative Income      | 17,913           | 17.913                              | 100          |
| No Eash Rent                 | 18,900           | п                                   | 91           |
|                              |                  | Sector III Comus Isonau (ser car (s |              |