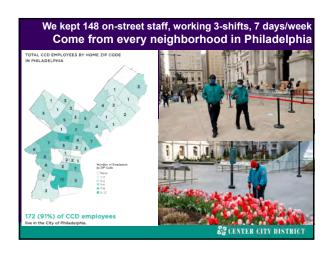

34,997         | #1,977           | A1(00)                              | 561          |
| \$31,000 to \$44,997         | 71,160           | 32.638                              | 421          |
| \$50,000 to \$74,999         | 13,805           | 16,762                              | 201          |
| \$75,000 at more             | 184,240          | 7,313                               | 24           |
| Zero so Negative Income      | 17,913           | 17.913                              | 100          |
| No Eash Rent                 | 18,900           | п                                   | 91           |
|                              |                  | Sector III Comus Isonau (ser car (s |              |