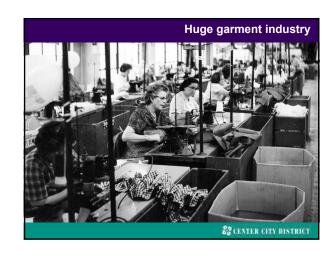

Start by looking back at history How the city responded to prior challenges

(1) 300 years of Philadelphia history in 5 minutes

(2) Legacy of post World War 2: Decline & Renewal

(3) Transformation of Center City since 1990; Role of the Center City District (CCD)