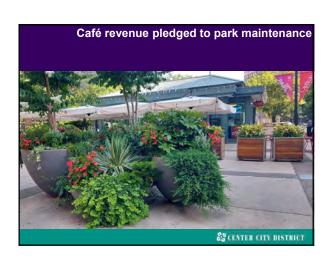

168,493                             | 891          |
| \$29,000 to \$34,997         | #1,977           | A1(00)                              | 561          |
| \$31,000 to \$44,997         | 71,160           | 32.638                              | 421          |
| \$50,000 to \$74,999         | 13,805           | 16,762                              | 201          |
| \$75,000 at more             | 184,240          | 7,313                               | 24           |
| Zero so Negative Income      | 17,913           | 17.913                              | 100          |
| No Eash Rent                 | 18,900           | п                                   | 91           |
|                              |                  | Sector III Comus Isonau (ser car (s |              |