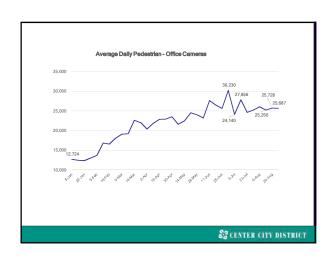

| 561          |
| \$31,000 to \$44,997         | 71,160           | 32.638                              | 421          |
| \$50,000 to \$74,999         | 13,805           | 16,762                              | 201          |
| \$75,000 at more             | 184,240          | 7,313                               | 24           |
| Zero so Negative Income      | 17,913           | 17.913                              | 100          |
| No Eash Rent                 | 18,900           | п                                   | 91           |
|                              |                  | Sector III Comus Isonau (ser car (s |              |