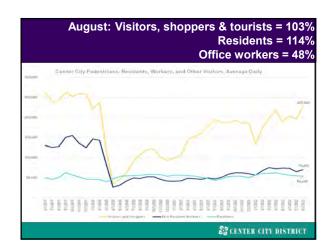

(4) Economic impact of stay-at-home directives & where are we in recovery? Future of downtowns.