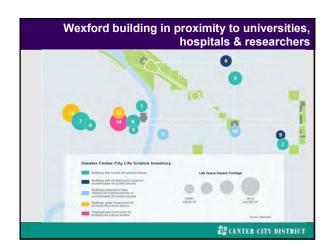

| TOTAL HOUSEHOLDS             | TOTAL HOUSEHOLDS | COST BURDENED                       | PERCENT COST |
|------------------------------|------------------|-------------------------------------|--------------|
| Total Households with Income | 601,337          | 228.227                             | 387          |
| Lea-than \$20,000            | 127,325          | 168,493                             | 891          |
| \$29,000 to \$34,997         | #1,977           | A1(00)                              | 561          |
| \$31,000 to \$44,997         | 71,160           | 32.638                              | 421          |
| \$50,000 to \$74,999         | 13,805           | 16,762                              | 201          |
| \$75,000 at more             | 184,240          | 7,313                               | 24           |
| Zero so Negative Income      | 17,913           | 17.913                              | 100          |
| No Eash Rent                 | 18,900           | п                                   | 91           |
|                              |                  | Sector III Comus Isonau (ser car (s |              |