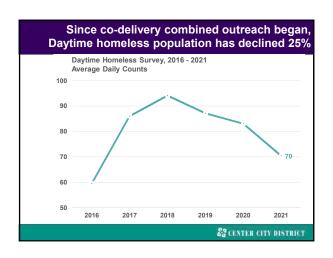

(4) Economic impact of stay-at-home directives & where are we in recovery? Future of downtowns.