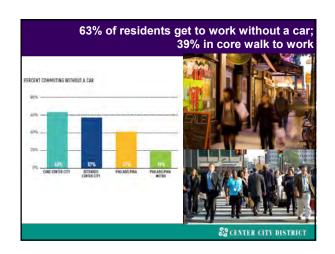

Start by looking back at history How the city responded to prior challenges

(1) 300 years of Philadelphia history in 5 minutes

(2) Legacy of post World War 2: Decline & Renewal

(3) Transformation of Center City since 1990; Role of the Center City District (CCD)