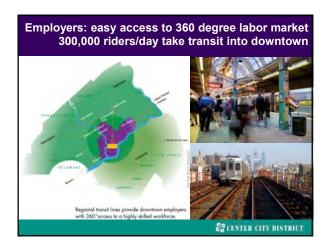

Start by looking back at history How the city responded to prior challenges

(1) 300 years of Philadelphia history in 5 minutes

(2) Legacy of post World War 2: Decline & Renewal

(3) Transformation of Center City since 1990; Role of the Center City District (CCD)