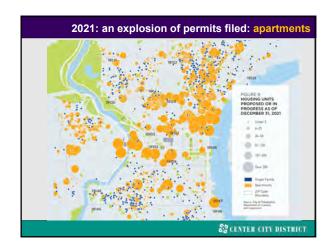

(4) Economic impact of stay-at-home directives & where are we in recovery? Future of downtowns.