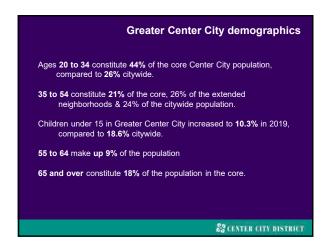

Start by looking back at history How the city responded to prior challenges

(1) 300 years of Philadelphia history in 5 minutes

(2) Legacy of post World War 2: Decline & Renewal

(3) Transformation of Center City since 1990; Role of the Center City District (CCD)