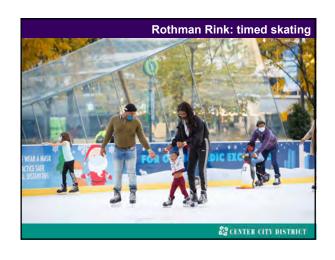

|
| \$29,000 to \$34,997         | #1,977           | A1(00)                              | 561          |
| \$31,000 to \$44,997         | 71,160           | 32.638                              | 421          |
| \$50,000 to \$74,999         | 13,805           | 16,762                              | 201          |
| \$75,000 at more             | 184,240          | 7,313                               | 24           |
| Zero so Negative Income      | 17,913           | 17.913                              | 100          |
| No Eash Rent                 | 18,900           | п                                   | 91           |
|                              |                  | Sector III Comus Isonau (ser car (s |              |