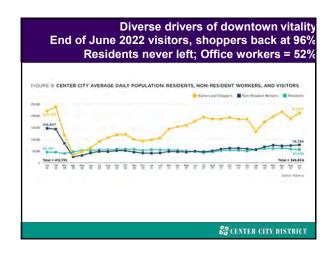

(4) Economic impact of stay-at-home directives & where are we in recovery? Future of downtowns.