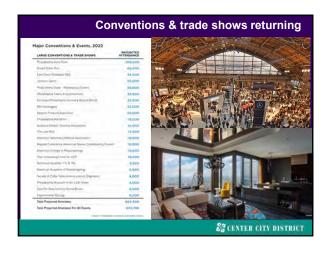

(4) Economic impact of stay-at-home directives & where are we in recovery? Future of downtowns.