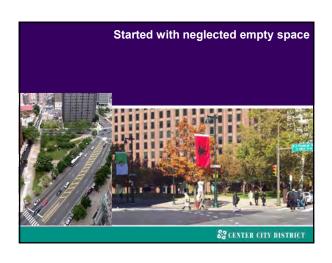

| 168,493                             | 891          |
| \$29,000 to \$34,997         | #1,977           | A1(00)                              | 561          |
| \$31,000 to \$44,997         | 71,160           | 32.638                              | 421          |
| \$50,000 to \$74,999         | 13,805           | 16,762                              | 201          |
| \$75,000 at more             | 184,240          | 7,313                               | 24           |
| Zero so Negative Income      | 17,913           | 17.913                              | 100          |
| No Eash Rent                 | 18,900           | п                                   | 91           |
|                              |                  | Sector III Comus Isonau (ser car (s |              |