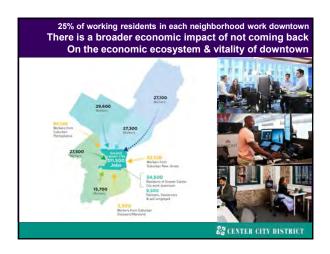

(4) Economic impact of stay-at-home directives & where are we in recovery? Future of downtowns.