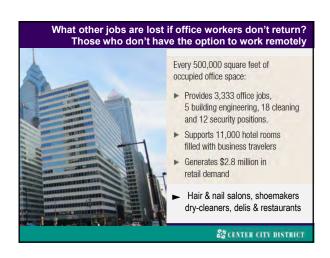

(4) Economic impact of stay-at-home directives & where are we in recovery? Future of downtowns.