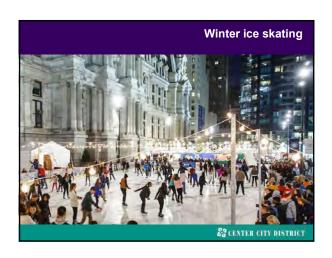

|
| \$29,000 to \$34,997         | #1,977           | A1(00)                              | 561          |
| \$31,000 to \$44,997         | 71,160           | 32.638                              | 421          |
| \$50,000 to \$74,999         | 13,805           | 16,762                              | 201          |
| \$75,000 at more             | 184,240          | 7,313                               | 24           |
| Zero so Negative Income      | 17,913           | 17.913                              | 100          |
| No Eash Rent                 | 18,900           | п                                   | 91           |
|                              |                  | Sector III Comus Isonau (ser car (s |              |