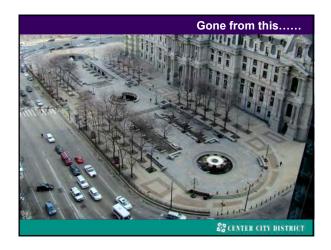

|
| \$29,000 to \$34,997         | #1,977           | A1(00)                              | 561          |
| \$31,000 to \$44,997         | 71,160           | 32.638                              | 421          |
| \$50,000 to \$74,999         | 13,805           | 16,762                              | 201          |
| \$75,000 at more             | 184,240          | 7,313                               | 24           |
| Zero so Negative Income      | 17,913           | 17.913                              | 100          |
| No Eash Rent                 | 18,900           | п                                   | 91           |
|                              |                  | Sector III Comus Isonau (ser car (s |              |