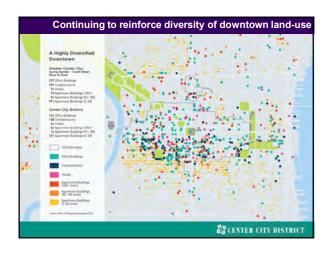

| TOTAL HOUSEHOLDS             | TOTAL HOUSEHOLDS | COST BURDENED                       | PERCENT COST |
|------------------------------|------------------|-------------------------------------|--------------|
| Total Households with Income | 601,337          | 228.227                             | 387          |
| Lea-than \$20,000            | 127,325          | 168,493                             | 891          |
| \$29,000 to \$34,997         | #1,977           | A1(00)                              | 561          |
| \$31,000 to \$44,997         | 71,160           | 32.638                              | 421          |
| \$50,000 to \$74,999         | 13,805           | 16,762                              | 201          |
| \$75,000 at more             | 184,240          | 7,313                               | 24           |
| Zero so Negative Income      | 17,913           | 17.913                              | 100          |
| No Eash Rent                 | 18,900           | п                                   | 91           |
|                              |                  | Sector III Comus Isonau (ser car (s |              |