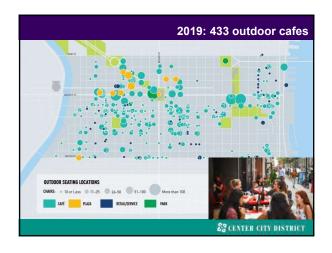

Start by looking back at history How the city responded to prior challenges

(1) 300 years of Philadelphia history in 5 minutes

(2) Legacy of post World War 2: Decline & Renewal

(3) Transformation of Center City since 1990; Role of the Center City District (CCD)