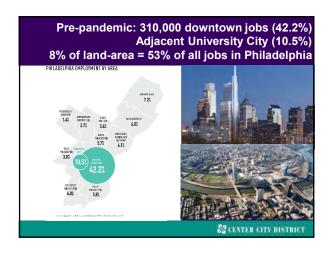

(4) Economic impact of stay-at-home directives & where are we in recovery? Future of downtowns.