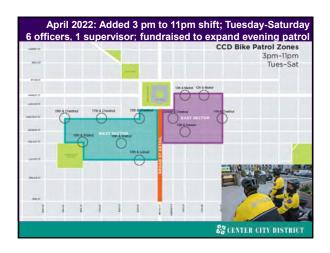

| #1,977           | A1(00)                              | 561          |
| \$31,000 to \$44,997         | 71,160           | 32.638                              | 421          |
| \$50,000 to \$74,999         | 13,805           | 16,762                              | 201          |
| \$75,000 at more             | 184,240          | 7,313                               | 24           |
| Zero so Negative Income      | 17,913           | 17.913                              | 100          |
| No Eash Rent                 | 18,900           | п                                   | 91           |
|                              |                  | Sector III Comus Isonau (ser car (s |              |