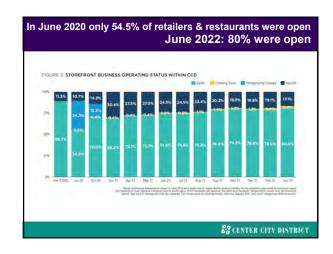

(4) Economic impact of stay-at-home directives & where are we in recovery? Future of downtowns.