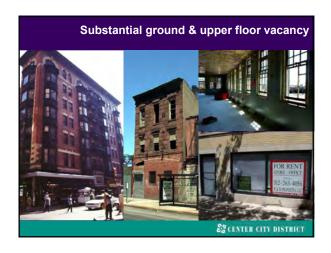

Start by looking back at history How the city responded to prior challenges

(1) 300 years of Philadelphia history in 5 minutes

(2) Legacy of post World War 2: Decline & Renewal

(3) Transformation of Center City since 1990; Role of the Center City District (CCD)