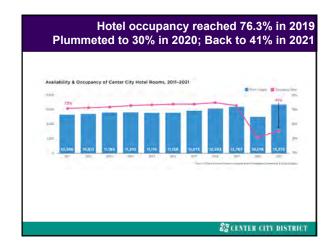

(4) Economic impact of stay-at-home directives & where are we in recovery? Future of downtowns.