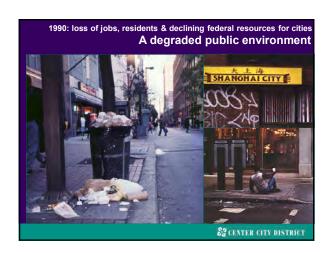

Start by looking back at history How the city responded to prior challenges

(1) 300 years of Philadelphia history in 5 minutes

(2) Legacy of post World War 2: Decline & Renewal

(3) Transformation of Center City since 1990; Role of the Center City District (CCD)