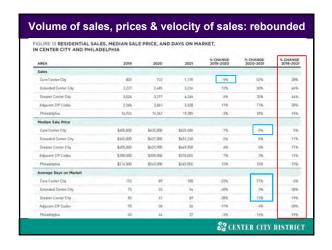

(4) Economic impact of stay-at-home directives & where are we in recovery? Future of downtowns.