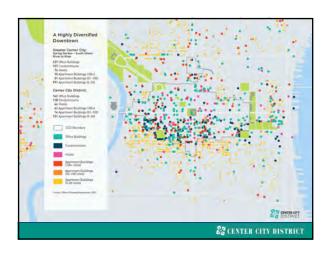

(4) Economic impact of stay-at-home directives & where are we in recovery? Future of downtowns.