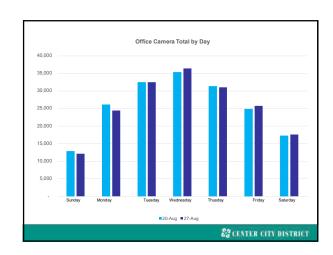

| 561          |
| \$31,000 to \$44,997         | 71,160           | 32.638                              | 421          |
| \$50,000 to \$74,999         | 13,805           | 16,762                              | 201          |
| \$75,000 at more             | 184,240          | 7,313                               | 24           |
| Zero so Negative Income      | 17,913           | 17.913                              | 100          |
| No Eash Rent                 | 18,900           | п                                   | 91           |
|                              |                  | Sector III Comus Isonau (ser car (s |              |