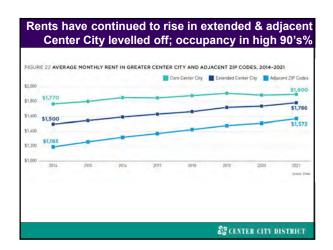

| TOTAL HOUSEHOLDS             | TOTAL HOUSEHOLDS | COST BURDENED                       | PERCENT COST |
|------------------------------|------------------|-------------------------------------|--------------|
| Total Households with Income | 601,337          | 228.227                             | 387          |
| Lea-than \$20,000            | 127,325          | 168,493                             | 891          |
| \$29,000 to \$34,997         | #1,977           | A1(00)                              | 561          |
| \$31,000 to \$44,997         | 71,160           | 32.638                              | 421          |
| \$50,000 to \$74,999         | 13,805           | 16,762                              | 201          |
| \$75,000 at more             | 184,240          | 7,313                               | 24           |
| Zero so Negative Income      | 17,913           | 17.913                              | 100          |
| No Eash Rent                 | 18,900           | п                                   | 91           |
|                              |                  | Sector III Comus Isonau (ser car (s |              |