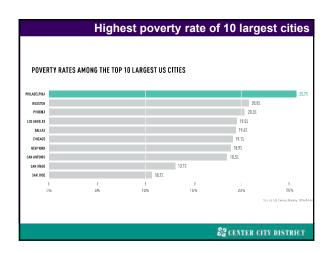

| TOTAL HOUSEHOLDS             | TOTAL HOUSEHOLDS | COST BURDENED                       | PERCENT COST |
|------------------------------|------------------|-------------------------------------|--------------|
| Total Households with Income | 601,337          | 228.227                             | 387          |
| Lea-than \$20,000            | 127,325          | 168,493                             | 891          |
| \$29,000 to \$34,997         | #1,977           | A1(00)                              | 561          |
| \$31,000 to \$44,997         | 71,160           | 32.638                              | 421          |
| \$50,000 to \$74,999         | 13,805           | 16,762                              | 201          |
| \$75,000 at more             | 184,240          | 7,313                               | 24           |
| Zero so Negative Income      | 17,913           | 17.913                              | 100          |
| No Eash Rent                 | 18,900           | п                                   | 91           |
|                              |                  | Sector III Comus Isonau (ser car (s |              |