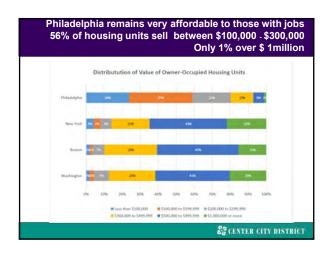

| TOTAL HOUSEHOLDS             | TOTAL HOUSEHOLDS | COST BURDENED                       | PERCENT COST |
|------------------------------|------------------|-------------------------------------|--------------|
| Total Households with Income | 601,337          | 228.227                             | 387          |
| Lea-than \$20,000            | 127,325          | 168,493                             | 891          |
| \$29,000 to \$34,997         | #1,977           | A1(00)                              | 561          |
| \$31,000 to \$44,997         | 71,160           | 32.638                              | 421          |
| \$50,000 to \$74,999         | 13,805           | 16,762                              | 201          |
| \$75,000 at more             | 184,240          | 7,313                               | 24           |
| Zero so Negative Income      | 17,913           | 17.913                              | 100          |
| No Eash Rent                 | 18,900           | п                                   | 91           |
|                              |                  | Sector III Comus Isonau (ser car (s |              |