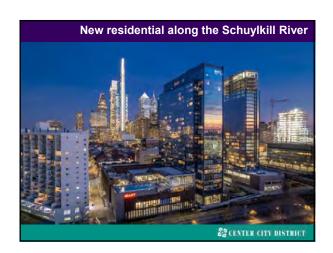

| A1(00)                              | 561          |
| \$31,000 to \$44,997         | 71,160           | 32.638                              | 421          |
| \$50,000 to \$74,999         | 13,805           | 16,762                              | 201          |
| \$75,000 at more             | 184,240          | 7,313                               | 24           |
| Zero so Negative Income      | 17,913           | 17.913                              | 100          |
| No Eash Rent                 | 18,900           | п                                   | 91           |
|                              |                  | Sector III Comus Isonau (ser car (s |              |