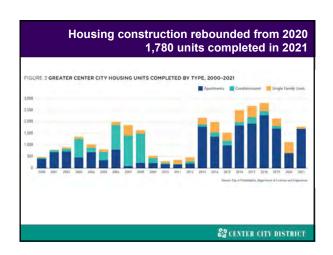

(4) Economic impact of stay-at-home directives & where are we in recovery? Future of downtowns.