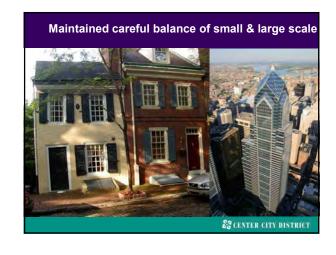

| TOTAL HOUSEHOLDS             | TOTAL HOUSEHOLDS | COST BURDENED                       | PERCENT COST |
|------------------------------|------------------|-------------------------------------|--------------|
| Total Households with Income | 601,337          | 228.227                             | 387          |
| Lea-than \$20,000            | 127,325          | 168,493                             | 891          |
| \$29,000 to \$34,997         | #1,977           | A1(00)                              | 561          |
| \$31,000 to \$44,997         | 71,160           | 32.638                              | 421          |
| \$50,000 to \$74,999         | 13,805           | 16,762                              | 201          |
| \$75,000 at more             | 184,240          | 7,313                               | 24           |
| Zero so Negative Income      | 17,913           | 17.913                              | 100          |
| No Eash Rent                 | 18,900           | п                                   | 91           |
|                              |                  | Sector III Comus Isonau (ser car (s |              |