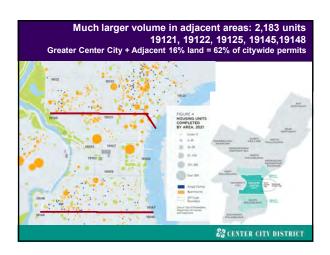

(4) Economic impact of stay-at-home directives & where are we in recovery? Future of downtowns.