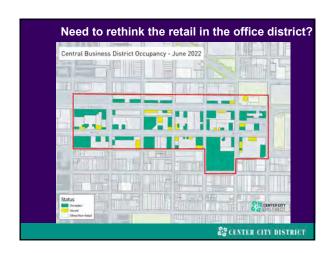

\$31,000 to \$44,997         | 71,160           | 32.638                              | 421          |
| \$50,000 to \$74,999         | 13,805           | 16,762                              | 201          |
| \$75,000 at more             | 184,240          | 7,313                               | 24           |
| Zero so Negative Income      | 17,913           | 17.913                              | 100          |
| No Eash Rent                 | 18,900           | п                                   | 91           |
|                              |                  | Sector III Comus Isonau (ser car (s |              |