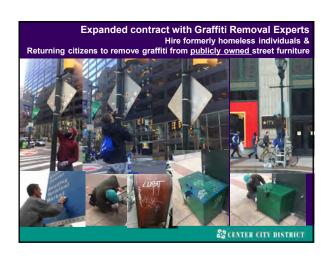

,997         | #1,977           | A1(00)                              | 561          |
| \$31,000 to \$44,997         | 71,160           | 32.638                              | 421          |
| \$50,000 to \$74,999         | 13,805           | 16,762                              | 201          |
| \$75,000 at more             | 184,240          | 7,313                               | 24           |
| Zero so Negative Income      | 17,913           | 17.913                              | 100          |
| No Eash Rent                 | 18,900           | п                                   | 91           |
|                              |                  | Sector III Comus Isonau (ser car (s |              |