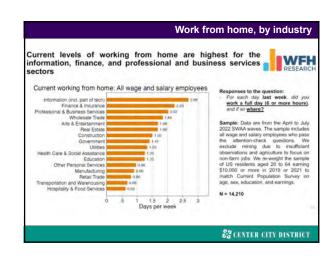

(4) Economic impact of stay-at-home directives & where are we in recovery? Future of downtowns.