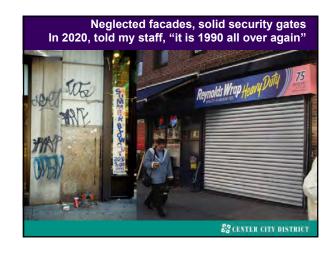

Start by looking back at history How the city responded to prior challenges

(1) 300 years of Philadelphia history in 5 minutes

(2) Legacy of post World War 2: Decline & Renewal

(3) Transformation of Center City since 1990; Role of the Center City District (CCD)