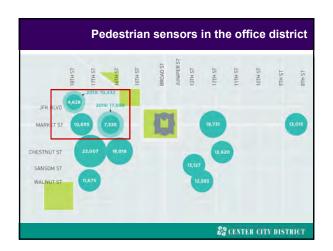

| \$31,000 to \$44,997         | 71,160           | 32.638                              | 421          |
| \$50,000 to \$74,999         | 13,805           | 16,762                              | 201          |
| \$75,000 at more             | 184,240          | 7,313                               | 24           |
| Zero so Negative Income      | 17,913           | 17.913                              | 100          |
| No Eash Rent                 | 18,900           | п                                   | 91           |
|                              |                  | Sector III Comus Isonau (ser car (s |              |