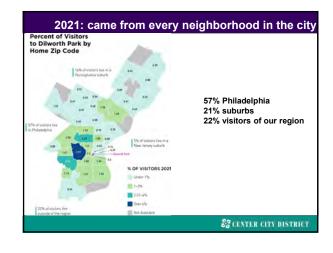

(4) Economic impact of stay-at-home directives & where are we in recovery? Future of downtowns.