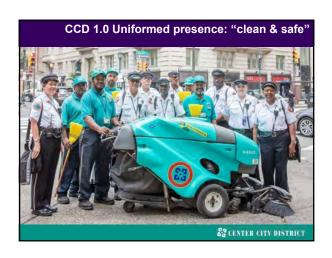

Start by looking back at history How the city responded to prior challenges

(1) 300 years of Philadelphia history in 5 minutes

(2) Legacy of post World War 2: Decline & Renewal

(3) Transformation of Center City since 1990; Role of the Center City District (CCD)