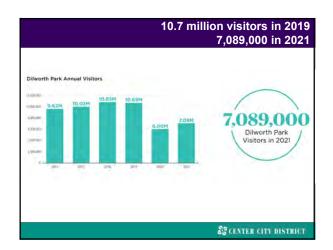

(4) Economic impact of stay-at-home directives & where are we in recovery? Future of downtowns.