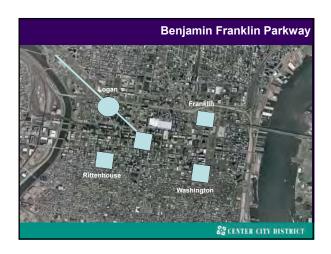

(4) Economic impact of stay-at-home directives & where are we in recovery? Future of downtowns.