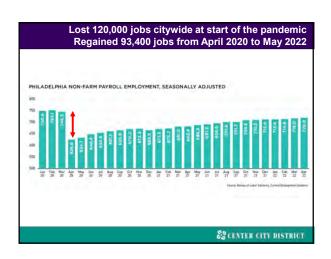

(4) Economic impact of stay-at-home directives & where are we in recovery? Future of downtowns.