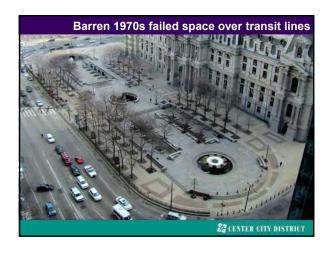

| 891          |
| \$29,000 to \$34,997         | #1,977           | A1(00)                              | 561          |
| \$31,000 to \$44,997         | 71,160           | 32.638                              | 421          |
| \$50,000 to \$74,999         | 13,805           | 16,762                              | 201          |
| \$75,000 at more             | 184,240          | 7,313                               | 24           |
| Zero so Negative Income      | 17,913           | 17.913                              | 100          |
| No Eash Rent                 | 18,900           | п                                   | 91           |
|                              |                  | Sector III Comus Isonau (ser car (s |              |