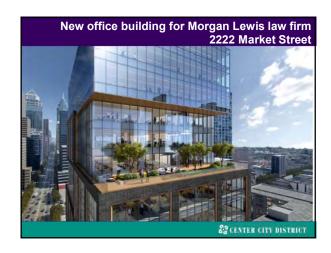

| A1(00)                              | 561          |
| \$31,000 to \$44,997         | 71,160           | 32.638                              | 421          |
| \$50,000 to \$74,999         | 13,805           | 16,762                              | 201          |
| \$75,000 at more             | 184,240          | 7,313                               | 24           |
| Zero so Negative Income      | 17,913           | 17.913                              | 100          |
| No Eash Rent                 | 18,900           | п                                   | 91           |
|                              |                  | Sector III Comus Isonau (ser car (s |              |