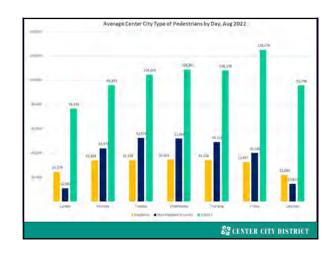

| 561          |
| \$31,000 to \$44,997         | 71,160           | 32.638                              | 421          |
| \$50,000 to \$74,999         | 13,805           | 16,762                              | 201          |
| \$75,000 at more             | 184,240          | 7,313                               | 24           |
| Zero so Negative Income      | 17,913           | 17.913                              | 100          |
| No Eash Rent                 | 18,900           | п                                   | 91           |
|                              |                  | Sector III Comus Isonau (ser car (s |              |