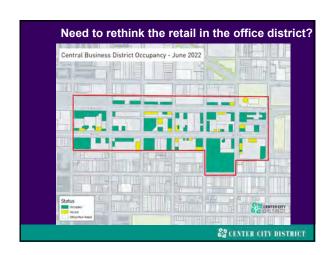

(4) Economic impact of stay-at-home directives & where are we in recovery? Future of downtowns.