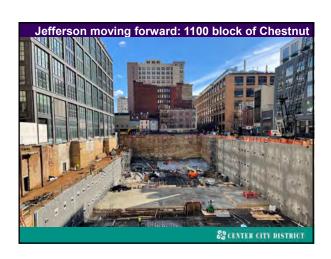

| A1(00)                              | 561          |
| \$31,000 to \$44,997         | 71,160           | 32.638                              | 421          |
| \$50,000 to \$74,999         | 13,805           | 16,762                              | 201          |
| \$75,000 at more             | 184,240          | 7,313                               | 24           |
| Zero so Negative Income      | 17,913           | 17.913                              | 100          |
| No Eash Rent                 | 18,900           | п                                   | 91           |
|                              |                  | Sector III Comus Isonau (ser car (s |              |