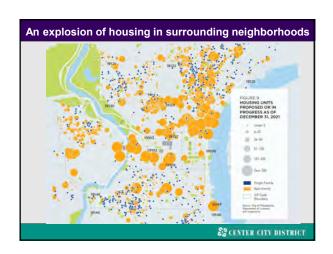

(00)                              | 561          |
| \$31,000 to \$44,997         | 71,160           | 32.638                              | 421          |
| \$50,000 to \$74,999         | 13,805           | 16,762                              | 201          |
| \$75,000 at more             | 184,240          | 7,313                               | 24           |
| Zero so Negative Income      | 17,913           | 17.913                              | 100          |
| No Eash Rent                 | 18,900           | п                                   | 91           |
|                              |                  | Sector III Comus Isonau (ser car (s |              |