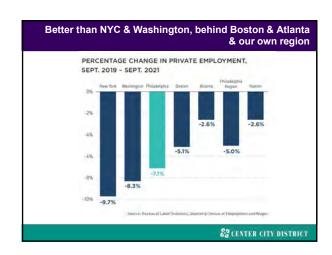

(4) Economic impact of stay-at-home directives & where are we in recovery? Future of downtowns.