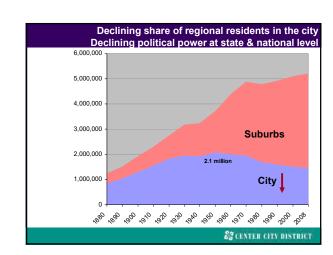

Start by looking back at history How the city responded to prior challenges

(1) 300 years of Philadelphia history in 5 minutes

(2) Legacy of post World War 2: Decline & Renewal

(3) Transformation of Center City since 1990; Role of the Center City District (CCD)