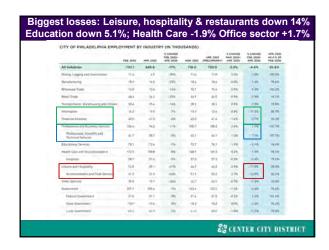

(4) Economic impact of stay-at-home directives & where are we in recovery? Future of downtowns.