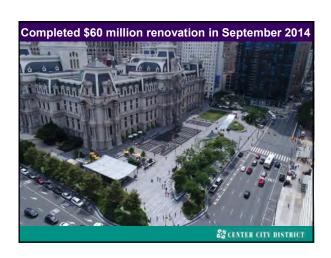

| 891          |
| \$29,000 to \$34,997         | #1,977           | A1(00)                              | 561          |
| \$31,000 to \$44,997         | 71,160           | 32.638                              | 421          |
| \$50,000 to \$74,999         | 13,805           | 16,762                              | 201          |
| \$75,000 at more             | 184,240          | 7,313                               | 24           |
| Zero so Negative Income      | 17,913           | 17.913                              | 100          |
| No Eash Rent                 | 18,900           | п                                   | 91           |
|                              |                  | Sector III Comus Isonau (ser car (s |              |