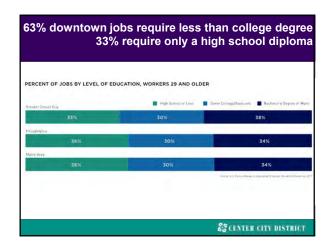

(4) Economic impact of stay-at-home directives & where are we in recovery? Future of downtowns.