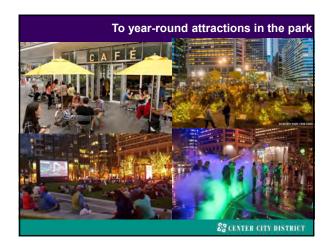

| \$29,000 to \$34,997         | #1,977           | A1(00)                              | 561          |
| \$31,000 to \$44,997         | 71,160           | 32.638                              | 421          |
| \$50,000 to \$74,999         | 13,805           | 16,762                              | 201          |
| \$75,000 at more             | 184,240          | 7,313                               | 24           |
| Zero so Negative Income      | 17,913           | 17.913                              | 100          |
| No Eash Rent                 | 18,900           | п                                   | 91           |
|                              |                  | Sector III Comus Isonau (ser car (s |              |