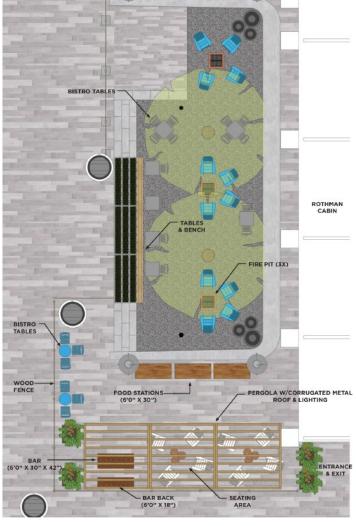

# The Rothman Cabin

The Rothman Orthopaedics Cabin is available for rental for breakfast/brunch events, and on a limited number of weeknights. Maximum event capacity is 150 people.

The outdoor PNC Terrace can accomodate up to 50 guests and is perfect for family or corporate gatherings. PNC Terrace Rentals are available any day or nights during regular Cabin hours.

### DILWORTH PARK ROTHMAN CABIN

The Rothman Cabin Outdoor PNC Terrace