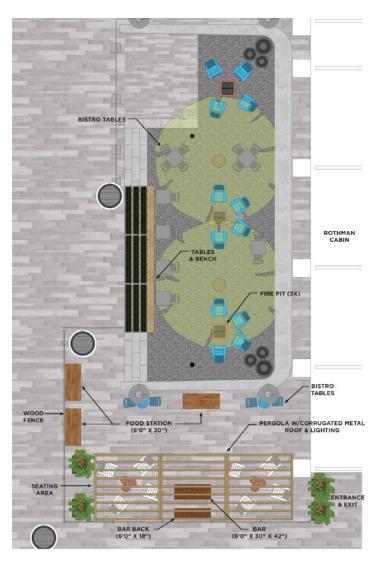

# The Rothman Cabin

The Rothman Orthopaedics Cabin is available for rental for breakfast/brunch events, and on a limited number of weeknights. Maximum event capacity is 150 people.

The outdoor PNC Terrace can accomodate up to 50 guests and is perfect for family or corporate gatherings. PNC Terrace Rentals are available any day or nights during regular Cabin hours.

### DILWORTH PARK ROTHMAN CABIN

The Rothman Cabin Outdoor PNC Terrace