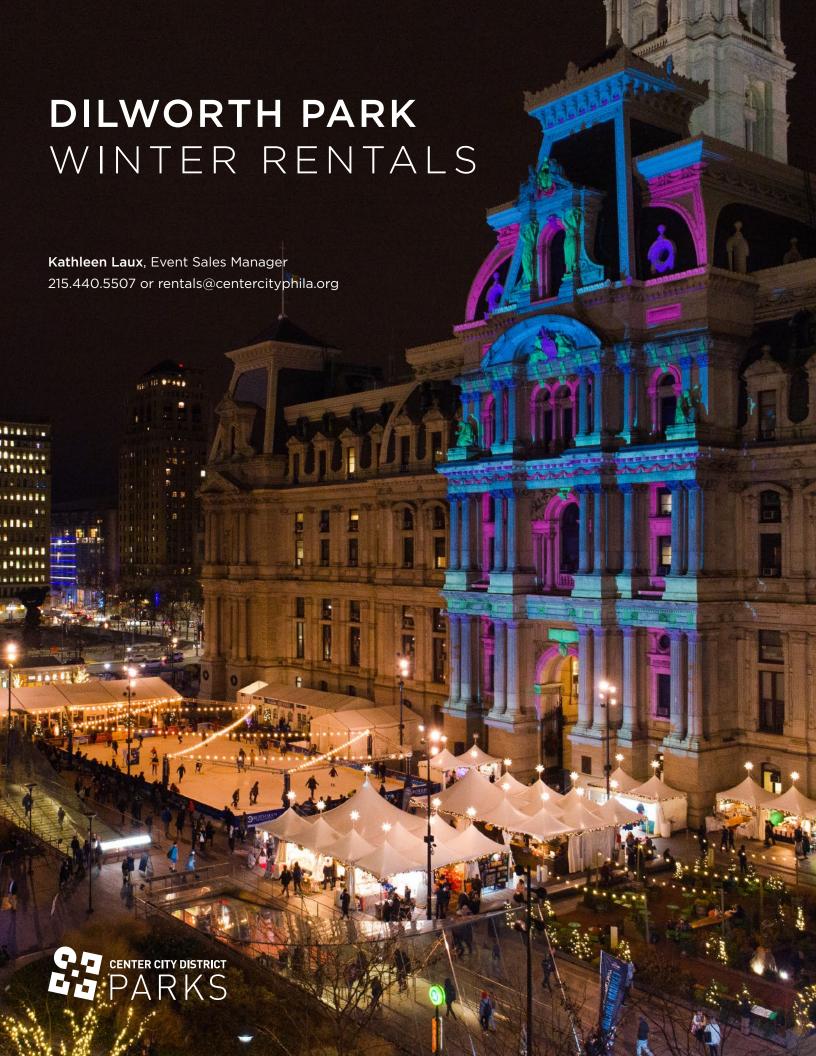

### DILWORTH PARK WINTER RENTALS

# Winter in Dilworth Park

From November - February Dilworth Park embraces Winter fun with the Rothman Orthopaedics Ice Rink, The Rothman Orthopaedics Cabin and PNC Terrace for food and drink and the Wintergarden. Rent the Cabin or the PNC Terrace for a fun winter gathering, or bring your product activation to the center of Philadelphia's holiday celebration.