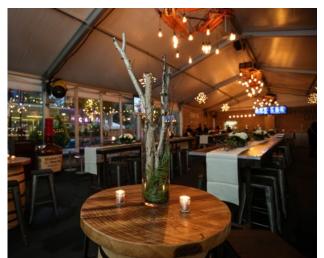

# The Rothman Cabin

The Rothman Orthopaedics Cabin is available for rental for breakfast/brunch events, and on a limited number of weeknights. Maximum event capacity is 150 people.

The outdoor PNC Terrace can accomodate up to 50 guests and is perfect for family or corporate gatherings. PNC Terrace Rentals are available any day or nights during regular Cabin hours.

### DILWORTH PARK ROTHMAN CABIN

The Rothman Cabin Outdoor PNC Terrace