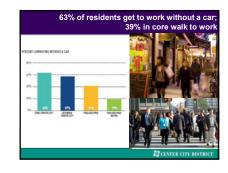

#### Newer cities increased density of development Filling in parking lots: Charlotte & Orlando

CENTER CITY DIS

Public policy & political change

|         | N COST BURDENED                                              | TABLE OCCUPED<br>PRESIDENTS                                                                                                                                                                                                                                                                                                                                                                                                                                                                                                                                                                                                                                                                                                                                                                                                                                                                                                                                                                                                                                                                                                                                                                                                                                                                                                                                                                                                                                                                                                                                                                                                                                                                                                                                                                                                                                                                                                                                                                                                                                                                                                                                                                                                                                                                                                                                                                                                                              | N COST BURGINED                                                                                                              | REALER OCCUPED<br>Horistraces                                                                                                                                       | % COST 600000020                                                                                                                                                                                                                                                                                                                                                                                                                                                                               |
|---------|--------------------------------------------------------------|----------------------------------------------------------------------------------------------------------------------------------------------------------------------------------------------------------------------------------------------------------------------------------------------------------------------------------------------------------------------------------------------------------------------------------------------------------------------------------------------------------------------------------------------------------------------------------------------------------------------------------------------------------------------------------------------------------------------------------------------------------------------------------------------------------------------------------------------------------------------------------------------------------------------------------------------------------------------------------------------------------------------------------------------------------------------------------------------------------------------------------------------------------------------------------------------------------------------------------------------------------------------------------------------------------------------------------------------------------------------------------------------------------------------------------------------------------------------------------------------------------------------------------------------------------------------------------------------------------------------------------------------------------------------------------------------------------------------------------------------------------------------------------------------------------------------------------------------------------------------------------------------------------------------------------------------------------------------------------------------------------------------------------------------------------------------------------------------------------------------------------------------------------------------------------------------------------------------------------------------------------------------------------------------------------------------------------------------------------------------------------------------------------------------------------------------------------|------------------------------------------------------------------------------------------------------------------------------|---------------------------------------------------------------------------------------------------------------------------------------------------------------------|------------------------------------------------------------------------------------------------------------------------------------------------------------------------------------------------------------------------------------------------------------------------------------------------------------------------------------------------------------------------------------------------------------------------------------------------------------------------------------------------|
| 542,192 | 38%                                                          | 292,071                                                                                                                                                                                                                                                                                                                                                                                                                                                                                                                                                                                                                                                                                                                                                                                                                                                                                                                                                                                                                                                                                                                                                                                                                                                                                                                                                                                                                                                                                                                                                                                                                                                                                                                                                                                                                                                                                                                                                                                                                                                                                                                                                                                                                                                                                                                                                                                                                                                  | 225                                                                                                                          | 224,112                                                                                                                                                             | 548                                                                                                                                                                                                                                                                                                                                                                                                                                                                                            |
| 122,647 | 02%                                                          | 19,221                                                                                                                                                                                                                                                                                                                                                                                                                                                                                                                                                                                                                                                                                                                                                                                                                                                                                                                                                                                                                                                                                                                                                                                                                                                                                                                                                                                                                                                                                                                                                                                                                                                                                                                                                                                                                                                                                                                                                                                                                                                                                                                                                                                                                                                                                                                                                                                                                                                   | 72%                                                                                                                          | 28,15                                                                                                                                                               | 133                                                                                                                                                                                                                                                                                                                                                                                                                                                                                            |
| \$2.017 | .01%                                                         | 46(r                                                                                                                                                                                                                                                                                                                                                                                                                                                                                                                                                                                                                                                                                                                                                                                                                                                                                                                                                                                                                                                                                                                                                                                                                                                                                                                                                                                                                                                                                                                                                                                                                                                                                                                                                                                                                                                                                                                                                                                                                                                                                                                                                                                                                                                                                                                                                                                                                                                     | -276                                                                                                                         | 49,455                                                                                                                                                              | 528                                                                                                                                                                                                                                                                                                                                                                                                                                                                                            |
| 10.307  | 376                                                          | 20.04                                                                                                                                                                                                                                                                                                                                                                                                                                                                                                                                                                                                                                                                                                                                                                                                                                                                                                                                                                                                                                                                                                                                                                                                                                                                                                                                                                                                                                                                                                                                                                                                                                                                                                                                                                                                                                                                                                                                                                                                                                                                                                                                                                                                                                                                                                                                                                                                                                                    | 23%                                                                                                                          | 35.Kr                                                                                                                                                               | 428                                                                                                                                                                                                                                                                                                                                                                                                                                                                                            |
| 11.0-0  | 17%                                                          | 12.571                                                                                                                                                                                                                                                                                                                                                                                                                                                                                                                                                                                                                                                                                                                                                                                                                                                                                                                                                                                                                                                                                                                                                                                                                                                                                                                                                                                                                                                                                                                                                                                                                                                                                                                                                                                                                                                                                                                                                                                                                                                                                                                                                                                                                                                                                                                                                                                                                                                   | 18%                                                                                                                          | 38.4.79                                                                                                                                                             | 15%                                                                                                                                                                                                                                                                                                                                                                                                                                                                                            |
| 192,501 | - 195                                                        | 117,585                                                                                                                                                                                                                                                                                                                                                                                                                                                                                                                                                                                                                                                                                                                                                                                                                                                                                                                                                                                                                                                                                                                                                                                                                                                                                                                                                                                                                                                                                                                                                                                                                                                                                                                                                                                                                                                                                                                                                                                                                                                                                                                                                                                                                                                                                                                                                                                                                                                  | -95                                                                                                                          | 47,134                                                                                                                                                              | 59                                                                                                                                                                                                                                                                                                                                                                                                                                                                                             |
|         | be done                                                      | locally/                                                                                                                                                                                                                                                                                                                                                                                                                                                                                                                                                                                                                                                                                                                                                                                                                                                                                                                                                                                                                                                                                                                                                                                                                                                                                                                                                                                                                                                                                                                                                                                                                                                                                                                                                                                                                                                                                                                                                                                                                                                                                                                                                                                                                                                                                                                                                                                                                                                 |                                                                                                                              |                                                                                                                                                                     | //////////////////////////////////////                                                                                                                                                                                                                                                                                                                                                                                                                                                         |
|         | 175,447<br>55,017<br>70,047<br>70,049<br>110,049<br>1120,941 | 175,447 0256<br>55,447 0456<br>55,447 0456<br>55,447 0456<br>19,047 0456<br>19,0 | D/Lot B% A/39   N/R Adv BL   N/R Adv Adv   N/R Adv Adv | 10 ar 5% 4/11 0.5%   Mart 4.5% 4.5% 45%   Mart 8% 4.5% 45%   Mart 8% 4.5% 45%   Mart 10.6 10.2% 45%   10.24 10% 10.2% 10%   10.24 3% 10.2% 10%   10.24 3% 10.2% 10% | Dian Dian ADI Mail <thm< td=""></thm<> |