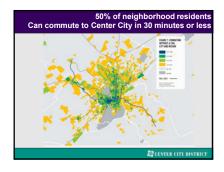

|
|         | 175,447<br>55,017<br>70,047<br>70,049<br>110,049<br>1120,941 | 175,447 0256<br>55,447 0456<br>55,447 0456<br>55,447 0456<br>19,047 0456<br>19,0 | D/Lot B% A/39   N/R Adv BL   N/R Adv Adv   N/R Adv Adv | 10 ar 5% 4/11 0.5%   Mart 4.5% 4.5% 45%   Mart 8% 4.5% 45%   Mart 8% 4.5% 45%   Mart 10.6 10.2% 45%   10.24 10% 10.2% 10%   10.24 3% 10.2% 10%   10.24 3% 10.2% 10% | Dian Dian ADI Mail <thm< td=""></thm<> |















|               |      | Poverty Rate | for Working age po | pulation |     |    |
|---------------|------|--------------|--------------------|----------|-----|----|
| Detroit       |      |              |                    |          | 31. | 5% |
| Philadelphia  |      |              |                    | 21.1%    |     |    |
| Missukee      |      |              |                    | 22.6N    |     |    |
| Rationare     |      |              | 18.0%              |          |     |    |
| El Paso       |      |              | 16.6N              |          |     |    |
| Plaenix       |      |              | 15.5%              |          |     |    |
| Indianapolis  |      |              | 14.6%              |          |     |    |
| Chicano       |      |              | 14.6%