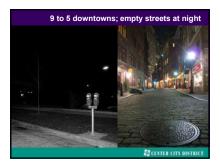

## Urbanization & manufacturing went hand in hand

- 1790: only 5% of Americans lived in cities
- 1870: 25% of Americans lived in cities
- In 1870, there were only 2 American cities with a population of more than 500,000
- By 1900, there were 6. Three: New York, Chicago & Philadelphia had over one million inhabitants.
- 1920: 50% of American population lived in cities