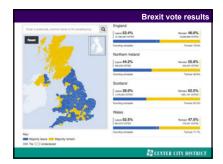

| Land                     | Area                   |                    |
|--------------------------|------------------------|--------------------|
| <b>Clinton's America</b> | Trump's America        |                    |
| 15%                      | 85%                    |                    |
| \$30,000 square miles    | 3,000,000 square miles |                    |
|                          |                        |                    |
| Popu                     | lation                 |                    |
| <b>Clinton's America</b> | Trump's America        |                    |
| 54%                      | 46%                    |                    |
| 174 million              | 148 million            |                    |
| Popula                   | ar Vote                |                    |
| As of Wedne              | stlay, Nov. 16.        |                    |
| For Clinton              | For Trump              |                    |
| 50.4%                    | 49.6%                  |                    |
| 61.8 million             | 62.8 million           |                    |
|                          |                        | CENTER CITY DISTRI |