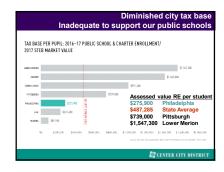

rict                 | 269          | 18%            |
| 1881                                   | Outwide Dreater Center Dity  | 44%          | 22%            |
| 5                                      | Asside Breater Center City   | 17%          | 9%             |
| GREATER                                | All District                 | 161          | 83.            |
| CEMIER CITY                            | 7th District                 | 122          | 15%            |
| -                                      | 9th District                 | 29%          | 12%            |
|                                        | Sth District                 | 223          | 53             |
|                                        | 10th District                | 12%          | 5%             |





















































| DELPHIA TOTAL JOB   | 5 1969-2019                             |                    |                    |        |
|---------------------|-----------------------------------------|--------------------|--------------------|--------|
| 5                   |                                         |                    |                    |        |
| ~                   | ~~~~~~~~~~~~~~~~~~~~~~~~~~~~~~~~~~~~~~~ | 1000               |                    | 742,0  |
| 1970 6              | 1980x                                   | 19906              | 20001              | 20104  |
| 4-545,800<br>(-36%) | 4-31,200<br>(-4%)                       | 4-76,500<br>(-30%) | 4-32,200<br>(-\$%) | (+13%) |





































| Land