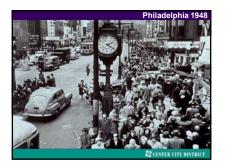

## Urbanization & manufacturing went hand in hand

- 1790: only 5% of Americans lived in cities
- 1870: 25% of Americans lived in cities
- In 1870, there were only 2 American cities with a population of more than 500,000
- By 1900, there were 6. Three: New York, Chicago & Philadelphia had over one million inhabitants.
- 1920: 50% of American population lived in cities