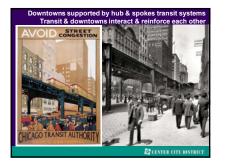

## Urbanization & manufacturing went hand in hand

- 1790: only 5% of Americans lived in cities
- 1870: 25% of Americans lived in cities
- In 1870, there were only 2 American cities with a population of more than 500,000
- By 1900, there were 6. Three: New York, Chicago & Philadelphia had over one million inhabitants.
- 1920: 50% of American population lived in cities