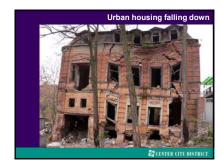

## Urbanization & manufacturing went hand in hand

- 1790: only 5% of Americans lived in cities
- 1870: 25% of Americans lived in cities
- In 1870, there were only 2 American cities with a population of more than 500,000
- By 1900, there were 6. Three: New York, Chicago & Philadelphia had over one million inhabitants.
- 1920: 50% of American population lived in cities