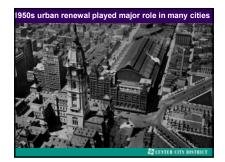

## Urbanization & manufacturing went hand in hand

- 1790: only 5% of Americans lived in cities
- 1870: 25% of Americans lived in cities
- In 1870, there were only 2 American cities with a population of more than 500,000
- By 1900, there were 6. Three: New York, Chicago & Philadelphia had over one million inhabitants.
- 1920: 50% of American population lived in cities