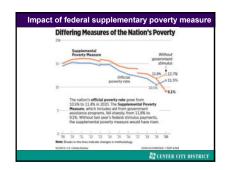

5%             |





















































| DELPHIA TOTAL JOB   | 5 1969-2019                             |                    |                    |        |
|---------------------|-----------------------------------------|--------------------|--------------------|--------|
| 5                   |                                         |                    |                    |        |
| ~                   | ~~~~~~~~~~~~~~~~~~~~~~~~~~~~~~~~~~~~~~~ | 1000               |                    | 742,0  |
| 1970 6              | 1980x                                   | 19906              | 20001              | 20104  |
| 4-545,800<br>(-36%) | 4-31,200<br>(-4%)                       | 4-76,500<br>(-30%) | 4-32,200<br>(-\$%) | (+13%) |





































| Land                     | Area                   |                    |
|--------------------------|------------------------|--------------------|
| <b>Clinton's America</b> | Trump's America        |                    |
| 15%                      | 85%                    |                    |
| \$30,000 square miles    | 3,000,000 square miles |                    |
|                          |                        |                    |
| Popu                     | lation                 |                    |
| <b>Clinton's America</b> | Trump's America        |                    |
| 54%                      | 46%                    |                    |
| 174 million              | 148 million            |                    |
| Popula                   | ar Vote