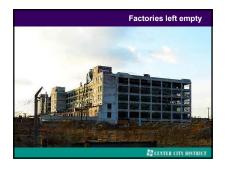

## Urbanization & manufacturing went hand in hand

- 1790: only 5% of Americans lived in cities
- 1870: 25% of Americans lived in cities
- In 1870, there were only 2 American cities with a population of more than 500,000
- By 1900, there were 6. Three: New York, Chicago & Philadelphia had over one million inhabitants.
- 1920: 50% of American population lived in cities