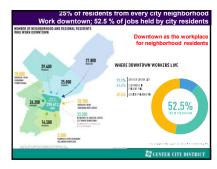

|
|         | 175,447<br>55,017<br>70,047<br>70,049<br>110,049<br>1120,941 | 175,447 0256<br>55,447 0456<br>55,447 0456<br>55,447 0456<br>19,047 0456<br>19,0 | D/Lot B% A/39   N/R Adv BL   N/R Adv Adv   N/R Adv Adv | 10 ar 5% 4/11 0.5%   Mart 4.5% 4.5% 45%   Mart 8% 4.5% 45%   Mart 8% 4.5% 45%   Mart 10.6 10.2% 45%   10.24 10% 10.2% 10%   10.24 3% 10.2% 10%   10.24 3% 10.2% 10% | Dian Dian ADI Mail <thm< td=""></thm<> |















|               |      | Poverty Rate | for Working age po | pulation |     |    |
|---------------|------|--------------|--------------------|----------|-----|----|
| Detroit       |      |              |                    |          | 31. | 5% |
| Philadelphia  |      |              |                    | 21.1%    |     |    |
| Missukee      |      |              |                    | 22.6N    |     |    |
| Rationare     |      |              | 18.0%              |          |     |    |
| El Paso       |      |              | 16.6N              |          |     |    |
| Plaenix       |      |              | 15.5%              |          |     |    |
| Indianapolis  |      |              | 14.6%              |          |     |    |
| Chicano       |      |              | 14.6%