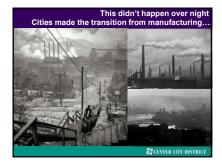

## Urbanization & manufacturing went hand in hand

- 1790: only 5% of Americans lived in cities
- 1870: 25% of Americans lived in cities
- In 1870, there were only 2 American cities with a population of more than 500,000
- By 1900, there were 6. Three: New York, Chicago & Philadelphia had over one million inhabitants.
- 1920: 50% of American population lived in cities