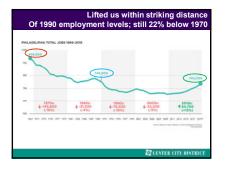

| DELPHIA TOTAL JOB   | 5 1969-2019                             |                    |                    |        |
|---------------------|-----------------------------------------|--------------------|--------------------|--------|
| 5                   |                                         |                    |                    |        |
| ~                   | ~~~~~~~~~~~~~~~~~~~~~~~~~~~~~~~~~~~~~~~ | 1000               |                    | 742,0  |
| 1970 6              | 1980x                                   | 19906              | 20001              | 20104  |
| 4-545,800<br>(-36%) | 4-31,200<br>(-4%)                       | 4-76,500<br>(-30%) | 4-32,200<br>(-\$%) | (+13%) |