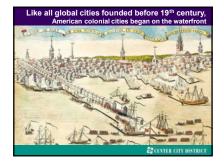

## Urbanization & manufacturing went hand in hand

- 1790: only 5% of Americans lived in cities
- 1870: 25% of Americans lived in cities
- In 1870, there were only 2 American cities with a population of more than 500,000
- By 1900, there were 6. Three: New York, Chicago & Philadelphia had over one million inhabitants.
- 1920: 50% of American population lived in cities