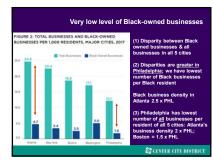

| 18%            |
| 1881                                   | Outwide Dreater Center Dity  | 44%          | 22%            |
| 5                                      | Asside Breater Center City   | 17%          | 9%             |
| GREATER                                | All District                 | 161          | 83.            |
| CEMIER CITY                            | 7th District                 | 122          | 15%            |
| -                                      | 9th District                 | 29%          | 12%            |
|                                        | Sth District                 | 223          | 53             |
|                                        | 10th District                | 12%          | 5%             |





















































| DELPHIA TOTAL JOB   | 5 1969-2019                             |                    |                    |        |
|---------------------|-----------------------------------------|--------------------|--------------------|--------|
| 5                   |                                         |                    |                    |        |
| ~                   | ~~~~~~~~~~~~~~~~~~~~~~~~~~~~~~~~~~~~~~~ | 1000               |                    | 742,0  |
| 1970 6              | 1980x                                   | 19906              | 20001              | 20104  |
| 4-545,800<br>(-36%) | 4-31,200<br>(-4%)                       | 4-76,500<br>(-30%) | 4-32,200<br>(-\$%) | (+13%) |





































| Land                     | Area