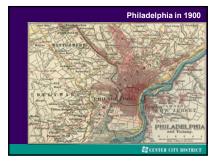

## Urbanization & manufacturing went hand in hand

- 1790: only 5% of Americans lived in cities
- 1870: 25% of Americans lived in cities
- In 1870, there were only 2 American cities with a population of more than 500,000
- By 1900, there were 6. Three: New York, Chicago & Philadelphia had over one million inhabitants.
- 1920: 50% of American population lived in cities