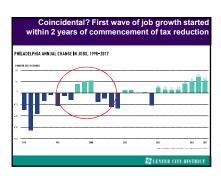

| 12%          | 5%             |





















































| DELPHIA TOTAL JOB   | 5 1969-2019                             |                    |                    |        |
|---------------------|-----------------------------------------|--------------------|--------------------|--------|
| 5                   |                                         |                    |                    |        |
| ~                   | ~~~~~~~~~~~~~~~~~~~~~~~~~~~~~~~~~~~~~~~ | 1000               |                    | 742,0  |
| 1970 6              | 1980x                                   | 19906              | 20001              | 20104  |
| 4-545,800<br>(-36%) | 4-31,200<br>(-4%)                       | 4-76,500<br>(-30%) | 4-32,200<br>(-\$%) | (+13%) |





































| Land                     | Area                   |                    |
|--------------------------|------------------------|--------------------|
| <b>Clinton's America</b> | Trump's America        |                    |
| 15%                      | 85%                    |                    |
| \$30,000 square miles    | 3,000,000 square miles |                    |
|                          |                        |                    |
| Popu                     | lation                 |                    |
| <b>Clinton's America</b> | Trump's America        |                    |
| 54%                      | 46%                    |                    |
| 174 million              | 148 million            |                    |
| Popula