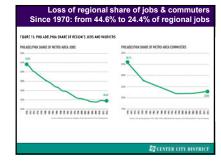

Structural steel + elevators Makes possible the skyscraper ngs that begin to define "downtown"

Office build

Federal policies gave priority to the car

Those prices & policies fueled several decades of decentralization & sprawl