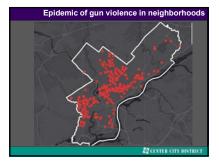

strict                 | 269          | 18%            |
| 1881                                   | Outwide Dreater Center Dity  | 44%          | 22%            |
| 5                                      | Asside Breater Center City   | 17%          | 9%             |
| GREATER                                | All District                 | 161          | 83.            |
| CEMIER CITY                            | 7th District                 | 122          | 15%            |
| -                                      | 9th District                 | 29%          | 12%            |
|                                        | Sth District                 | 223          | 53             |
|                                        | 10th District                | 12%          | 5%             |





















































| DELPHIA TOTAL JOB   | 5 1969-2019                             |                    |                    |        |
|---------------------|-----------------------------------------|--------------------|--------------------|--------|
| 5                   |                                         |                    |                    |        |
| ~                   | ~~~~~~~~~~~~~~~~~~~~~~~~~~~~~~~~~~~~~~~ | 1000               |                    | 742,0  |
| 1970 6              | 1980x                                   | 19906              | 20001              | 20104  |
| 4-545,800<br>(-36%) | 4-31,200<br>(-4%)                       | 4-76,500<br>(-30%) | 4-32,200<br>(-\$%) | (+13%) |





































| Land