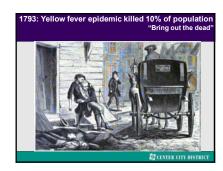

## Urbanization & manufacturing went hand in hand

- 1790: only 5% of Americans lived in cities
- 1870: 25% of Americans lived in cities
- In 1870, there were only 2 American cities with a population of more than 500,000
- By 1900, there were 6. Three: New York, Chicago & Philadelphia had over one million inhabitants.
- 1920: 50% of American population lived in cities