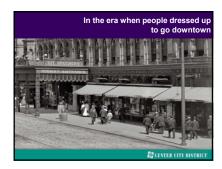

## Urbanization & manufacturing went hand in hand

- 1790: only 5% of Americans lived in cities
- 1870: 25% of Americans lived in cities
- In 1870, there were only 2 American cities with a population of more than 500,000
- By 1900, there were 6. Three: New York, Chicago & Philadelphia had over one million inhabitants.
- 1920: 50% of American population lived in cities