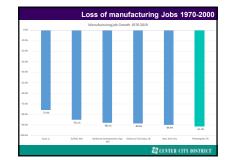

## Urbanization & manufacturing went hand in hand

- 1790: only 5% of Americans lived in cities
- 1870: 25% of Americans lived in cities
- In 1870, there were only 2 American cities with a population of more than 500,000
- By 1900, there were 6. Three: New York, Chicago & Philadelphia had over one million inhabitants.
- 1920: 50% of American population lived in cities

#### Elisha Otis introduced first elevator Crystal Palace for Exhibition of the Industry of All Nations 1853 in NYC: current site of Bryant Park Modelled on Crystal Palace in London, 1851

| Of the world's 100 largest cities are in China              |
|-------------------------------------------------------------|
| 20                                                          |
| 1 billion<br>people will live in cities by 2030             |
| 260 million<br>Chinese have moved from rural areas to sitis |
| 59%<br>of population lives in cities - 18% in 1978          |
| China's fast-forward urbanization                           |
|                                                             |

Structural steel + elevators Makes possible the skyscraper ngs that begin to define "downtown"

Office build

Federal policies gave priority to the car

Those prices & policies fueled several decades of decentralization & sprawl