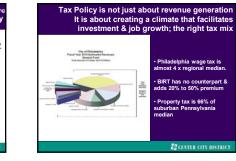

| 12%          | 5%             |





















































| DELPHIA TOTAL JOB   | 5 1969-2019                             |                    |                    |        |
|---------------------|-----------------------------------------|--------------------|--------------------|--------|
| 5                   |                                         |                    |                    |        |
| ~                   | ~~~~~~~~~~~~~~~~~~~~~~~~~~~~~~~~~~~~~~~ | 1000               |                    | 742,0  |
| 1970 6              | 1980x                                   | 19906              | 20001              | 20104  |
| 4-545,800<br>(-36%) | 4-31,200<br>(-4%)                       | 4-76,500<br>(-30%) | 4-32,200<br>(-\$%) | (+13%) |





































| Land                     | Area                   |                    |
|--------------------------|------------------------|--------------------|
| <b>Clinton's America</b> | Trump's America        |                    |
| 15%                      | 85%                    |                    |
| \$30,000 square miles    | 3,000,000 square miles |                    |
|                          |                        |                    |
| Popu                     | lation                 |                    |
| <b>Clinton's America</b> | Trump's America        |                    |
| 54%                      | 46%                    |                    |
| 174 million              | 148 million            |                    |
| Popula