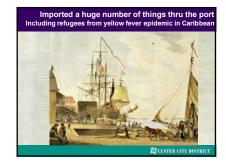

## Urbanization & manufacturing went hand in hand

- 1790: only 5% of Americans lived in cities
- 1870: 25% of Americans lived in cities
- In 1870, there were only 2 American cities with a population of more than 500,000
- By 1900, there were 6. Three: New York, Chicago & Philadelphia had over one million inhabitants.
- 1920: 50% of American population lived in cities