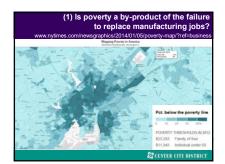

|               |      | Poverty Rate | for Working age po | pulation |     |    |
|---------------|------|--------------|--------------------|----------|-----|----|
| Detroit       |      |              |                    |          | 31. | 5% |
| Philadelphia  |      |              |                    | 21.1%    |     |    |
| Missukee      |      |              |                    | 22.6N    |     |    |
| Rationare     |      |              | 18.0%              |          |     |    |
| El Paso       |      |              | 16.6N              |          |     |    |
| Plaenix       |      |              | 15.5%              |          |     |    |
| Indianapolis  |      |              | 14.6%              |          |     |    |
| Chicano       |      |              | 14.6%              |          |     |    |
| Los Anarias   |      |              | 16.2%              |          |     |    |
| Mediae City   |      |              | 16.15              |          |     |    |
| New York      |      |              | 16.15              |          |     |    |
| loca.         |      | 12.47        |                    |          |     |    |
| acharyle      |      | 12.15        |                    |          |     |    |
| Natvile       |      | 12.1%        |                    |          |     |    |
| schington DC  |      | 11.65        |                    |          |     |    |
| Rorland       |      | 11.65        |                    |          |     |    |
| Detver        |      | 11.0%        |                    |          |     |    |
| Seattle       |      | 3.05         |                    |          |     |    |
|               | 2.5% |              |                    |          |     |    |
| lan Francisco | 7.1% |              |                    |          |     |    |