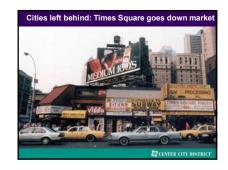

## Urbanization & manufacturing went hand in hand

- 1790: only 5% of Americans lived in cities
- 1870: 25% of Americans lived in cities
- In 1870, there were only 2 American cities with a population of more than 500,000
- By 1900, there were 6. Three: New York, Chicago & Philadelphia had over one million inhabitants.
- 1920: 50% of American population lived in cities