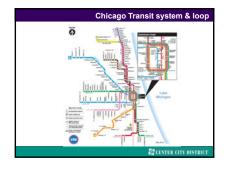

of All Nations 1853 in NYC: current site of Bryant Park Modelled on Crystal Palace in London, 1851













| Of the world's 100 largest cities are in China              |
|-------------------------------------------------------------|
| 20                                                          |
| 1 billion<br>people will live in cities by 2030             |
| 260 million<br>Chinese have moved from rural areas to sitis |
| 59%<br>of population lives in cities - 18% in 1978          |
| China's fast-forward urbanization                           |
|                                                             |







Structural steel + elevators Makes possible the skyscraper ngs that begin to define "downtown"

Office build





























































































































Federal policies gave priority to the car







Those prices & policies fueled several decades of decentralization & sprawl

































































ndone













## The premise



It is 1997 & a nearly destroyed New York City has become a walled prison for over 3 million convicted criminals who have lost, but survived, a brutal war against the United States Police Force.

In this maximum security prison-city, escape has been made impossible – every bridge is mined and walled, the surrounding waters are filled with deadly electricity....

#### Here's the challenge .... (from promotional liner)



"Snake Plissken (Kurt Russell) is sent alone on a mission ... he must rescue the Pre