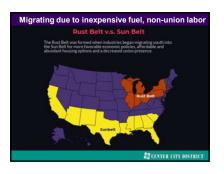

Structural steel + elevators Makes possible the skyscraper ngs that begin to define "downtown"

Office build

Federal policies gave priority to the car

Those prices & policies fueled several decades of decentralization & sprawl