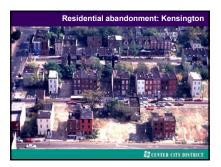

Structural steel + elevators Makes possible the skyscraper ngs that begin to define "downtown"

Office build

Federal policies gave priority to the car

Those prices & policies fueled several decades of decentralization & sprawl