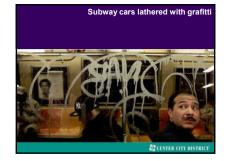

## Urbanization & manufacturing went hand in hand

- 1790: only 5% of Americans lived in cities
- 1870: 25% of Americans lived in cities
- In 1870, there were only 2 American cities with a population of more than 500,000
- By 1900, there were 6. Three: New York, Chicago & Philadelphia had over one million inhabitants.
- 1920: 50% of American population lived in cities