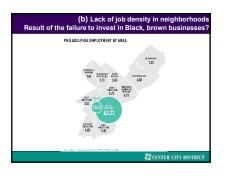

%            |
| 1881                                   | Outwide Dreater Center Dity  | 44%          | 22%            |
| 5                                      | Asside Breater Center City   | 17%          | 9%             |
| GREATER                                | All District                 | 161          | 83.            |
| CEMIER CITY                            | 7th District                 | 122          | 15%            |
| -                                      | 9th District                 | 29%          | 12%            |
|                                        | Sth District                 | 223          | 53             |
|                                        | 10th District                | 12%          | 5%             |





















































| DELPHIA TOTAL JOB   | 5 1969-2019                             |                    |                    |        |
|---------------------|-----------------------------------------|--------------------|--------------------|--------|
| 5                   |                                         |                    |                    |        |
| ~                   | ~~~~~~~~~~~~~~~~~~~~~~~~~~~~~~~~~~~~~~~ | 1000               |                    | 742,0  |
| 1970 6              | 1980x                                   | 19906              | 20001              | 20104  |
| 4-545,800<br>(-36%) | 4-31,200<br>(-4%)                       | 4-76,500<br>(-30%) | 4-32,200<br>(-\$%) | (+13%) |





































| Land                     | Area