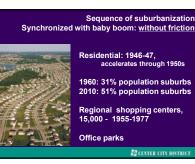

Structural steel + elevators Makes possible the skyscraper ngs that begin to define "downtown"

Office build

Federal policies gave priority to the car

Those prices & policies fueled several decades of decentralization & sprawl