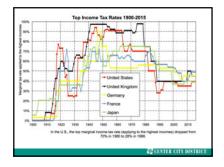

| 5%             |





















































| DELPHIA TOTAL JOB   | 5 1969-2019                             |                    |                    |        |
|---------------------|-----------------------------------------|--------------------|--------------------|--------|
| 5                   |                                         |                    |                    |        |
| ~                   | ~~~~~~~~~~~~~~~~~~~~~~~~~~~~~~~~~~~~~~~ | 1000               |                    | 742,0  |
| 1970 6              | 1980x                                   | 19906              | 20001              | 20104  |
| 4-545,800<br>(-36%) | 4-31,200<br>(-4%)                       | 4-76,500<br>(-30%) | 4-32,200<br>(-\$%) | (+13%) |





































| Land                     | Area                   |                    |
|--------------------------|------------------------|--------------------|
| <b>Clinton's America</b> | Trump's America        |                    |
| 15%                      | 85%                    |                    |
| \$30,000 square miles    | 3,000,000 square miles |                    |
|                          |                        |                    |
| Popu                     | lation                 |                    |
| <b>Clinton's America</b> | Trump's America        |                    |
| 54%                      | 46%                    |                    |
| 174 million              | 148 million            |                    |
| Popula                   | ar Vote