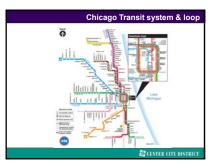

## Urbanization & manufacturing went hand in hand

- 1790: only 5% of Americans lived in cities
- 1870: 25% of Americans lived in cities
- In 1870, there were only 2 American cities with a population of more than 500,000
- By 1900, there were 6. Three: New York, Chicago & Philadelphia had over one million inhabitants.
- 1920: 50% of American population lived in cities