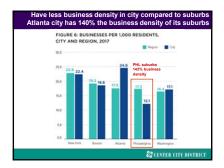

| 18%            |
| 1881                                   | Outwide Dreater Center Dity  | 44%          | 22%            |
| 5                                      | Asside Breater Center City   | 17%          | 9%             |
| GREATER                                | All District                 | 161          | 83.            |
| CEMIER CITY                            | 7th District                 | 122          | 15%            |
| -                                      | 9th District                 | 29%          | 12%            |
|                                        | Sth District                 | 223          | 53             |
|                                        | 10th District                | 12%          | 5%             |





















































| DELPHIA TOTAL JOB   | 5 1969-2019                             |                    |                    |        |
|---------------------|-----------------------------------------|--------------------|--------------------|--------|
| 5                   |                                         |                    |                    |        |
| ~                   | ~~~~~~~~~~~~~~~~~~~~~~~~~~~~~~~~~~~~~~~ | 1000               |                    | 742,0  |
| 1970 6              | 1980x                                   | 19906              | 20001              | 20104  |
| 4-545,800<br>(-36%) | 4-31,200<br>(-4%)                       | 4-76,500<br>(-30%) | 4-32,200<br>(-\$%) | (+13%) |





































| Land                     | Area