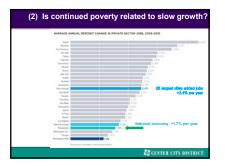

| 269          | 18%            |
| 1881                                   | Outwide Dreater Center Dity  | 44%          | 22%            |
| 5                                      | Asside Breater Center City   | 17%          | 9%             |
| GREATER                                | All District                 | 161          | 83.            |
| CEMIER CITY                            | 7th District                 | 122          | 15%            |
| -                                      | 9th District                 | 29%          | 12%            |
|                                        | Sth District                 | 223          | 53             |
|                                        | 10th District                | 12%          | 5%             |





















































| DELPHIA TOTAL JOB   | 5 1969-2019                             |                    |                    |        |
|---------------------|-----------------------------------------|--------------------|--------------------|--------|
| 5                   |                                         |                    |                    |        |
| ~                   | ~~~~~~~~~~~~~~~~~~~~~~~~~~~~~~~~~~~~~~~ | 1000               |                    | 742,0  |
| 1970 6              | 1980x                                   | 19906              | 20001              | 20104  |
| 4-545,800<br>(-36%) | 4-31,200<br>(-4%)                       | 4-76,500<br>(-30%) | 4-32,200<br>(-\$%) | (+13%) |





































| Land