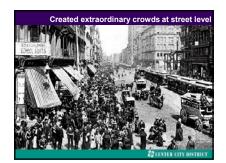

## Urbanization & manufacturing went hand in hand

- 1790: only 5% of Americans lived in cities
- 1870: 25% of Americans lived in cities
- In 1870, there were only 2 American cities with a population of more than 500,000
- By 1900, there were 6. Three: New York, Chicago & Philadelphia had over one million inhabitants.
- 1920: 50% of American population lived in cities

Structural steel + elevators Makes possible the skyscraper ngs that begin to define "downtown"

Office build

Federal policies gave priority to the car

Those prices & policies fueled several decades of decentralization & sprawl