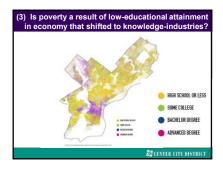

| 18%            |
| 1881                                   | Outwide Dreater Center Dity  | 44%          | 22%            |
| 5                                      | Asside Breater Center City   | 17%          | 9%             |
| GREATER                                | All District                 | 161          | 83.            |
| CEMIER CITY                            | 7th District                 | 122          | 15%            |
| -                                      | 9th District                 | 29%          | 12%            |
|                                        | Sth District                 | 223          | 53             |
|                                        | 10th District                | 12%          | 5%             |





















































| DELPHIA TOTAL JOB   | 5 1969-2019                             |                    |                    |        |
|---------------------|-----------------------------------------|--------------------|--------------------|--------|
| 5                   |                                         |                    |                    |        |
| ~                   | ~~~~~~~~~~~~~~~~~~~~~~~~~~~~~~~~~~~~~~~ | 1000               |                    | 742,0  |
| 1970 6              | 1980x                                   | 19906              | 20001              | 20104  |
| 4-545,800<br>(-36%) | 4-31,200<br>(-4%)                       | 4-76,500<br>(-30%) | 4-32,200<br>(-\$%) | (+13%) |





































| Land                     | Area