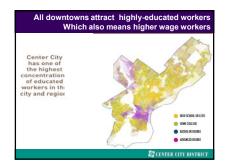

#### Here's the challenge .... (from promotional liner)



"Snake Plissken (Kurt Russell) is sent alone on a mission ... he must rescue the President of the United States whose plane crashes in NYC on its way to a world summit conference; the President is carrying papers that are crucial to the survival of the US.

Snake is pitted against roving street gangs of violent criminals & the crazies, the criminally insane, who live in the subways & break through the floors or pour out of manholes in hordes like sever rats to attack whomever they can "







































































#### Newer cities increased density of development Filling in parking lots: Charlotte & Orlando























CENTER CITY DIS

Public policy & political change





















































|         | N COST BURDENED                                              | TABLE OCCUPED<br>PRESIDENTS