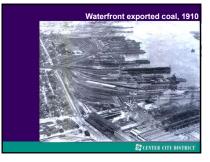

## Urbanization & manufacturing went hand in hand

- 1790: only 5% of Americans lived in cities
- 1870: 25% of Americans lived in cities
- In 1870, there were only 2 American cities with a population of more than 500,000
- By 1900, there were 6. Three: New York, Chicago & Philadelphia had over one million inhabitants.
- 1920: 50% of American population lived in cities