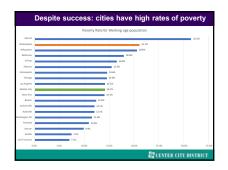

|               |      | Poverty Rate | for Working age po | pulation |     |    |
|---------------|------|--------------|--------------------|----------|-----|----|
| Detroit       |      |              |                    |          | 31. | 5% |
| Philadelphia  |      |              |                    | 21.1%    |     |    |
| Missukee      |      |              |                    | 22.6N    |     |    |
| Rationare     |      |              | 18.0%              |          |     |    |
| El Paso       |      |              | 16.6N              |          |     |    |
| Plaenix       |      |              | 15.5%              |          |     |    |
| Indianapolis  |      |              | 14.6%              |          |     |    |
| Chicano       |      |              | 14.6%              |          |     |    |
| Los Anarias   |      |              | 16.2%              |          |     |    |
| Mediae City   |      |              | 16.15              |          |     |    |
| New York      |      |              | 16.15              |          |     |    |
| loca.         |      | 12.47        |                    |          |     |    |
| acharyle      |      | 12.15        |                    |          |     |    |
| Natvile       |      | 12.1%        |                    |          |     |    |
| schington DC  |      | 11.65        |                    |          |     |    |
| Rorland       |      | 11.65        |                    |          |     |    |
| Detver        |      | 11.0%        |                    |          |     |    |
| Seattle       |      | 3.05         |                    |          |     |    |
|               | 2.5% |              |                    |          |     |    |
| lan Francisco | 7.1% |              |                    |          |     |    |