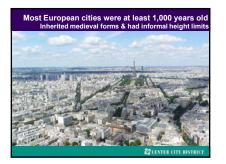

## Urbanization & manufacturing went hand in hand

- 1790: only 5% of Americans lived in cities
- 1870: 25% of Americans lived in cities
- In 1870, there were only 2 American cities with a population of more than 500,000
- By 1900, there were 6. Three: New York, Chicago & Philadelphia had over one million inhabitants.
- 1920: 50% of American population lived in cities