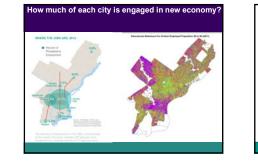

|





















































| DELPHIA TOTAL JOB   | 5 1969-2019                             |                    |                    |        |
|---------------------|-----------------------------------------|--------------------|--------------------|--------|
| 5                   |                                         |                    |                    |        |
| ~                   | ~~~~~~~~~~~~~~~~~~~~~~~~~~~~~~~~~~~~~~~ | 1000               |                    | 742,0  |
| 1970 6              | 1980x                                   | 19906              | 20001              | 20104  |
| 4-545,800<br>(-36%) | 4-31,200<br>(-4%)                       | 4-76,500<br>(-30%) | 4-32,200<br>(-\$%) | (+13%) |





































| Land                     | Area                   |                    |
|--------------------------|------------------------|--------------------|
| <b>Clinton's America</b> | Trump's America        |                    |
| 15%                      | 85%                    |                    |
| \$30,000 square miles    | 3,000,000 square miles |                    |
|                          |                        |                    |
| Popu                     | lation                 |                    |
| <b>Clinton's America</b> | Trump's America        |                    |
| 54%                      | 46%                    |                    |
| 174 million              | 148 million            |                    |
| Popula                   | ar Vote