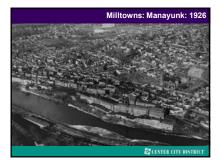

## Urbanization & manufacturing went hand in hand

- 1790: only 5% of Americans lived in cities
- 1870: 25% of Americans lived in cities
- In 1870, there were only 2 American cities with a population of more than 500,000
- By 1900, there were 6. Three: New York, Chicago & Philadelphia had over one million inhabitants.
- 1920: 50% of American population lived in cities