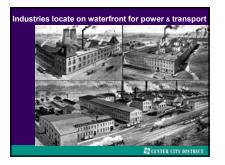

## Urbanization & manufacturing went hand in hand

- 1790: only 5% of Americans lived in cities
- 1870: 25% of Americans lived in cities
- In 1870, there were only 2 American cities with a population of more than 500,000
- By 1900, there were 6. Three: New York, Chicago & Philadelphia had over one million inhabitants.
- 1920: 50% of American population lived in cities