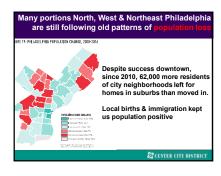

| 269          | 18%            |
| 1881                                   | Outwide Dreater Center Dity  | 44%          | 22%            |
| 5                                      | Asside Breater Center City   | 17%          | 9%             |
| GREATER                                | All District                 | 161          | 83.            |
| CEMIER CITY                            | 7th District                 | 122          | 15%            |
| -                                      | 9th District                 | 29%          | 12%            |
|                                        | Sth District                 | 223          | 53             |
|                                        | 10th District                | 12%          | 5%             |





















































| DELPHIA TOTAL JOB   | 5 1969-2019                             |                    |                    |        |
|---------------------|-----------------------------------------|--------------------|--------------------|--------|
| 5                   |                                         |                    |                    |        |
| ~                   | ~~~~~~~~~~~~~~~~~~~~~~~~~~~~~~~~~~~~~~~ | 1000               |                    | 742,0  |
| 1970 6              | 1980x                                   | 19906              | 20001              | 20104  |
| 4-545,800<br>(-36%) | 4-31,200<br>(-4%)                       | 4-76,500<br>(-30%) | 4-32,200<br>(-\$%) | (+13%) |





































| Land