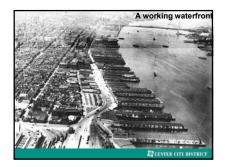

## Urbanization & manufacturing went hand in hand

- 1790: only 5% of Americans lived in cities
- 1870: 25% of Americans lived in cities
- In 1870, there were only 2 American cities with a population of more than 500,000
- By 1900, there were 6. Three: New York, Chicago & Philadelphia had over one million inhabitants.
- 1920: 50% of American population lived in cities