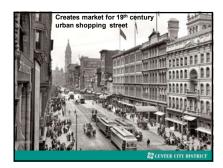

## Urbanization & manufacturing went hand in hand

- 1790: only 5% of Americans lived in cities
- 1870: 25% of Americans lived in cities
- In 1870, there were only 2 American cities with a population of more than 500,000
- By 1900, there were 6. Three: New York, Chicago & Philadelphia had over one million inhabitants.
- 1920: 50% of American population lived in cities

Structural steel + elevators Makes possible the skyscraper ngs that begin to define "downtown"

Office build

Federal policies gave priority to the car

Those prices & policies fueled several decades of decentralization & sprawl