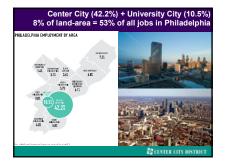

#### Newer cities increased density of development Filling in parking lots: Charlotte & Orlando

CENTER CITY DIS

Public policy & political change

|         | N COST BURDENED                                              | TABLE OCCUPED<br>PRESIDENTS                                                                                                                                                                                                                                                                                                                                                                                                                                                                                                                                                                                                                                                                                                                                                                                                                                                                                                                                                                                                                                                                                                                                                                                                                                                                                                                                                                                                                                                                                                                                                                                                                                                                                                                                                                                                                                                                                                                                                                                                                                                                                                                                                                                                                                                                                                                                                                                                                              | N COST BURGINED                                                                                                              | REALER OCCUPED<br>Horistraces                                                                                                                                       | % COST 600000020                                                                                                                                                                                                                                                                                                                                                                                                                                                                               |
|---------|--------------------------------------------------------------|----------------------------------------------------------------------------------------------------------------------------------------------------------------------------------------------------------------------------------------------------------------------------------------------------------------------------------------------------------------------------------------------------------------------------------------------------------------------------------------------------------------------------------------------------------------------------------------------------------------------------------------------------------------------------------------------------------------------------------------------------------------------------------------------------------------------------------------------------------------------------------------------------------------------------------------------------------------------------------------------------------------------------------------------------------------------------------------------------------------------------------------------------------------------------------------------------------------------------------------------------------------------------------------------------------------------------------------------------------------------------------------------------------------------------------------------------------------------------------------------------------------------------------------------------------------------------------------------------------------------------------------------------------------------------------------------------------------------------------------------------------------------------------------------------------------------------------------------------------------------------------------------------------------------------------------------------------------------------------------------------------------------------------------------------------------------------------------------------------------------------------------------------------------------------------------------------------------------------------------------------------------------------------------------------------------------------------------------------------------------------------------------------------------------------------------------------------|------------------------------------------------------------------------------------------------------------------------------|---------------------------------------------------------------------------------------------------------------------------------------------------------------------|------------------------------------------------------------------------------------------------------------------------------------------------------------------------------------------------------------------------------------------------------------------------------------------------------------------------------------------------------------------------------------------------------------------------------------------------------------------------------------------------|
| 542,192 | 38%                                                          | 292,071                                                                                                                                                                                                                                                                                                                                                                                                                                                                                                                                                                                                                                                                                                                                                                                                                                                                                                                                                                                                                                                                                                                                                                                                                                                                                                                                                                                                                                                                                                                                                                                                                                                                                                                                                                                                                                                                                                                                                                                                                                                                                                                                                                                                                                                                                                                                                                                                                                                  | 225                                                                                                                          | 224,112                                                                                                                                                             | 548                                                                                                                                                                                                                                                                                                                                                                                                                                                                                            |
| 122,647 | 02%                                                          | 19,221                                                                                                                                                                                                                                                                                                                                                                                                                                                                                                                                                                                                                                                                                                                                                                                                                                                                                                                                                                                                                                                                                                                                                                                                                                                                                                                                                                                                                                                                                                                                                                                                                                                                                                                                                                                                                                                                                                                                                                                                                                                                                                                                                                                                                                                                                                                                                                                                                                                   | 72%                                                                                                                          | 28,15                                                                                                                                                               | 133                                                                                                                                                                                                                                                                                                                                                                                                                                                                                            |
| \$2.017 | .01%                                                         | 46(r                                                                                                                                                                                                                                                                                                                                                                                                                                                                                                                                                                                                                                                                                                                                                                                                                                                                                                                                                                                                                                                                                                                                                                                                                                                                                                                                                                                                                                                                                                                                                                                                                                                                                                                                                                                                                                                                                                                                                                                                                                                                                                                                                                                                                                                                                                                                                                                                                                                     | -276                                                                                                                         | 49,455                                                                                                                                                              | 528                                                                                                                                                                                                                                                                                                                                                                                                                                                                                            |
| 10.307  | 376                                                          | 20.04                                                                                                                                                                                                                                                                                                                                                                                                                                                                                                                                                                                                                                                                                                                                                                                                                                                                                                                                                                                                                                                                                                                                                                                                                                                                                                                                                                                                                                                                                                                                                                                                                                                                                                                                                                                                                                                                                                                                                                                                                                                                                                                                                                                                                                                                                                                                                                                                                                                    | 23%                                                                                                                          | 35.Kr                                                                                                                                                               | 428                                                                                                                                                                                                                                                                                                                                                                                                                                                                                            |
| 11.0-0  | 17%                                                          | 12.571                                                                                                                                                                                                                                                                                                                                                                                                                                                                                                                                                                                                                                                                                                                                                                                                                                                                                                                                                                                                                                                                                                                                                                                                                                                                                                                                                                                                                                                                                                                                                                                                                                                                                                                                                                                                                                                                                                                                                                                                                                                                                                                                                                                                                                                                                                                                                                                                                                                   | 18%                                                                                                                          | 38.4.79                                                                                                                                                             | 15%                                                                                                                                                                                                                                                                                                                                                                                                                                                                                            |
| 192,501 | - 195                                                        | 117,585                                                                                                                                                                                                                                                                                                                                                                                                                                                                                                                                                                                                                                                                                                                                                                                                                                                                                                                                                                                                                                                                                                                                                                                                                                                                                                                                                                                                                                                                                                                                                                                                                                                                                                                                                                                                                                                                                                                                                                                                                                                                                                                                                                                                                                                                                                                                                                                                                                                  | -95                                                                                                                          | 47,134                                                                                                                                                              | 59                                                                                                                                                                                                                                                                                                                                                                                                                                                                                             |
|         | be done                                                      | locally/                                                                                                                                                                                                                                                                                                                                                                                                                                                                                                                                                                                                                                                                                                                                                                                                                                                                                                                                                                                                                                                                                                                                                                                                                                                                                                                                                                                                                                                                                                                                                                                                                                                                                                                                                                                                                                                                                                                                                                                                                                                                                                                                                                                                                                                                                                                                                                                                                                                 |                                                                                                                              |                                                                                                                                                                     | //////////////////////////////////////                                                                                                                                                                                                                                                                                                                                                                                                                                                         |
|         | 175,447<br>55,017<br>70,047<br>70,049<br>110,049<br>1120,941 | 175,447 0256<br>55,447 0456<br>55,447 0456<br>55,447 0456<br>19,047 0456<br>19,0 | D/Lot B% A/39   N/R Adv BL   N/R Adv Adv   N/R Adv Adv | 10 ar 5% 4/11 0.5%   Mart 4.5% 4.5% 45%   Mart 8% 4.5% 45%   Mart 8% 4.5% 45%   Mart 10.6 10.2% 45%   10.24 10% 10.2% 10%   10.24 3% 10.2% 10%   10.24 3% 10.2% 10% | Dian Dian ADI Mail <thm< td=""></thm<> |