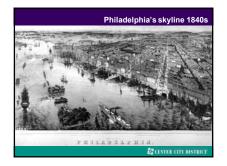

## Urbanization & manufacturing went hand in hand

- 1790: only 5% of Americans lived in cities
- 1870: 25% of Americans lived in cities
- In 1870, there were only 2 American cities with a population of more than 500,000
- By 1900, there were 6. Three: New York, Chicago & Philadelphia had over one million inhabitants.
- 1920: 50% of American population lived in cities