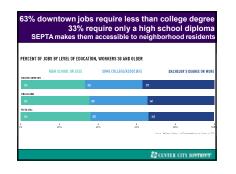

|
|         | 175,447<br>55,017<br>70,047<br>70,049<br>110,049<br>1120,941 | 175,447 0256<br>55,447 0456<br>55,447 0456<br>55,447 0456<br>19,047 0456<br>19,0 | D/Lot B% A/39   N/R Adv BL   N/R Adv Adv   N/R Adv Adv | 10 ar 5% 4/11 0.5%   Mart 4.5% 4.5% 45%   Mart 8% 4.5% 45%   Mart 8% 4.5% 45%   Mart 10.6 10.2% 45%   10.24 10% 10.2% 10%   10.24 3% 10.2% 10%   10.24 3% 10.2% 10% | Dian Dian ADI Mail <thm< td=""></thm<> |















|               |      | Poverty Rate | for Working age po | pulation |     |    |
|---------------|------|--------------|--------------------|----------|-----|----|
| Detroit       |      |              |                    |          | 31. | 5% |
| Philadelphia  |      |              |                    | 21.1%    |     |    |
| Missukee      |      |              |                    | 22.6N    |     |    |
| Rationare     |      |              | 18.0%              |          |     |    |
| El Paso       |      |              | 16.6N              |          |     |    |
| Plaenix       |      |              | 15.5%              |          |     |    |
| Indianapolis  |      |              | 14.6%              |          |     |    |
| Chicano       |      |              | 14.6%