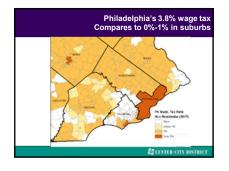

| 12%          | 5%             |





















































| DELPHIA TOTAL JOB   | 5 1969-2019                             |                    |                    |        |
|---------------------|-----------------------------------------|--------------------|--------------------|--------|
| 5                   |                                         |                    |                    |        |
| ~                   | ~~~~~~~~~~~~~~~~~~~~~~~~~~~~~~~~~~~~~~~ | 1000               |                    | 742,0  |
| 1970 6              | 1980x                                   | 19906              | 20001              | 20104  |
| 4-545,800<br>(-36%) | 4-31,200<br>(-4%)                       | 4-76,500<br>(-30%) | 4-32,200<br>(-\$%) | (+13%) |





































| Land                     | Area                   |                    |
|--------------------------|------------------------|--------------------|
| <b>Clinton's America</b> | Trump's America        |                    |
| 15%                      | 85%                    |                    |
| \$30,000 square miles    | 3,000,000 square miles |                    |
|                          |                        |                    |
| Popu                     | lation                 |                    |
| <b>Clinton's America</b> | Trump's America        |                    |
| 54%                      | 46%                    |                    |
| 174 million              | 148 million            |                    |
| Popula