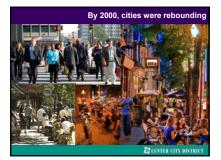

#### Elisha Otis introduced first elevator Crystal Palace for Exhibition of the Industry of All Nations 1853 in NYC: current site of Bryant Park Modelled on Crystal Palace in London, 1851

| Of the world's 100 largest cities are in China              |
|-------------------------------------------------------------|
| 20                                                          |
| 1 billion<br>people will live in cities by 2030             |
| 260 million<br>Chinese have moved from rural areas to sitis |
| 59%<br>of population lives in cities - 18% in 1978          |
| China's fast-forward urbanization                           |
|                                                             |