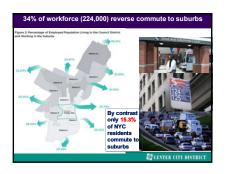

18%            |
| 1881                                   | Outwide Dreater Center Dity  | 44%          | 22%            |
| 5                                      | Asside Breater Center City   | 17%          | 9%             |
| GREATER                                | All District                 | 161          | 83.            |
| CEMIER CITY                            | 7th District                 | 122          | 15%            |
| -                                      | 9th District                 | 29%          | 12%            |
|                                        | Sth District                 | 223          | 53             |
|                                        | 10th District                | 12%          | 5%             |





















































| DELPHIA TOTAL JOB   | 5 1969-2019                             |                    |                    |        |
|---------------------|-----------------------------------------|--------------------|--------------------|--------|
| 5                   |                                         |                    |                    |        |
| ~                   | ~~~~~~~~~~~~~~~~~~~~~~~~~~~~~~~~~~~~~~~ | 1000               |                    | 742,0  |
| 1970 6              | 1980x                                   | 19906              | 20001              | 20104  |
| 4-545,800<br>(-36%) | 4-31,200<br>(-4%)                       | 4-76,500<br>(-30%) | 4-32,200<br>(-\$%) | (+13%) |





































| Land                     | Area