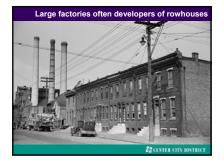

## Urbanization & manufacturing went hand in hand

- 1790: only 5% of Americans lived in cities
- 1870: 25% of Americans lived in cities
- In 1870, there were only 2 American cities with a population of more than 500,000
- By 1900, there were 6. Three: New York, Chicago & Philadelphia had over one million inhabitants.
- 1920: 50% of American population lived in cities