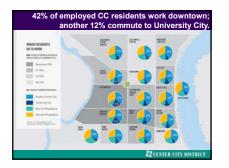

#### Newer cities increased density of development Filling in parking lots: Charlotte & Orlando

CENTER CITY DIS

Public policy & political change

|         | N COST BURDENED                                              | TABLE OCCUPED<br>PRESIDENTS                                                                                                                                                                                                                                                                                                                                                                                                                                                                                                                                                                                                                                                                                                                                                                                                                                                                                                                                                                                                                                                                                                                                                                                                                                                                                                                                                                                                                                                                                                                                                                                                                                                                                                                                                                                                                                                                                                                                                                                                                                                                                                                                                                                                                                                                                                                                                                                                                              | N COST BURGINED                                                                                                              | REALER OCCUPED<br>Horistraces                                                                                                                                       | % COST 600000020                                                                                                                                                                                                                                                                                                                                                                                                                                                                               |
|---------|--------------------------------------------------------------|----------------------------------------------------------------------------------------------------------------------------------------------------------------------------------------------------------------------------------------------------------------------------------------------------------------------------------------------------------------------------------------------------------------------------------------------------------------------------------------------------------------------------------------------------------------------------------------------------------------------------------------------------------------------------------------------------------------------------------------------------------------------------------------------------------------------------------------------------------------------------------------------------------------------------------------------------------------------------------------------------------------------------------------------------------------------------------------------------------------------------------------------------------------------------------------------------------------------------------------------------------------------------------------------------------------------------------------------------------------------------------------------------------------------------------------------------------------------------------------------------------------------------------------------------------------------------------------------------------------------------------------------------------------------------------------------------------------------------------------------------------------------------------------------------------------------------------------------------------------------------------------------------------------------------------------------------------------------------------------------------------------------------------------------------------------------------------------------------------------------------------------------------------------------------------------------------------------------------------------------------------------------------------------------------------------------------------------------------------------------------------------------------------------------------------------------------------|------------------------------------------------------------------------------------------------------------------------------|---------------------------------------------------------------------------------------------------------------------------------------------------------------------|------------------------------------------------------------------------------------------------------------------------------------------------------------------------------------------------------------------------------------------------------------------------------------------------------------------------------------------------------------------------------------------------------------------------------------------------------------------------------------------------|
| 542,192 | 38%                                                          | 292,071                                                                                                                                                                                                                                                                                                                                                                                                                                                                                                                                                                                                                                                                                                                                                                                                                                                                                                                                                                                                                                                                                                                                                                                                                                                                                                                                                                                                                                                                                                                                                                                                                                                                                                                                                                                                                                                                                                                                                                                                                                                                                                                                                                                                                                                                                                                                                                                                                                                  | 225                                                                                                                          | 224,112                                                                                                                                                             | 548                                                                                                                                                                                                                                                                                                                                                                                                                                                                                            |
| 122,647 | 02%                                                          | 19,221                                                                                                                                                                                                                                                                                                                                                                                                                                                                                                                                                                                                                                                                                                                                                                                                                                                                                                                                                                                                                                                                                                                                                                                                                                                                                                                                                                                                                                                                                                                                                                                                                                                                                                                                                                                                                                                                                                                                                                                                                                                                                                                                                                                                                                                                                                                                                                                                                                                   | 72%                                                                                                                          | 28,15                                                                                                                                                               | 133                                                                                                                                                                                                                                                                                                                                                                                                                                                                                            |
| \$2.017 | .01%                                                         | 46(r                                                                                                                                                                                                                                                                                                                                                                                                                                                                                                                                                                                                                                                                                                                                                                                                                                                                                                                                                                                                                                                                                                                                                                                                                                                                                                                                                                                                                                                                                                                                                                                                                                                                                                                                                                                                                                                                                                                                                                                                                                                                                                                                                                                                                                                                                                                                                                                                                                                     | -276                                                                                                                         | 49,455                                                                                                                                                              | 528                                                                                                                                                                                                                                                                                                                                                                                                                                                                                            |
| 10.307  | 376                                                          | 20.04                                                                                                                                                                                                                                                                                                                                                                                                                                                                                                                                                                                                                                                                                                                                                                                                                                                                                                                                                                                                                                                                                                                                                                                                                                                                                                                                                                                                                                                                                                                                                                                                                                                                                                                                                                                                                                                                                                                                                                                                                                                                                                                                                                                                                                                                                                                                                                                                                                                    | 23%                                                                                                                          | 35.Kr                                                                                                                                                               | 428                                                                                                                                                                                                                                                                                                                                                                                                                                                                                            |
| 11.0-0  | 17%                                                          | 12.571                                                                                                                                                                                                                                                                                                                                                                                                                                                                                                                                                                                                                                                                                                                                                                                                                                                                                                                                                                                                                                                                                                                                                                                                                                                                                                                                                                                                                                                                                                                                                                                                                                                                                                                                                                                                                                                                                                                                                                                                                                                                                                                                                                                                                                                                                                                                                                                                                                                   | 18%                                                                                                                          | 38.4.79                                                                                                                                                             | 15%                                                                                                                                                                                                                                                                                                                                                                                                                                                                                            |
| 192,501 | - 195                                                        | 117,585                                                                                                                                                                                                                                                                                                                                                                                                                                                                                                                                                                                                                                                                                                                                                                                                                                                                                                                                                                                                                                                                                                                                                                                                                                                                                                                                                                                                                                                                                                                                                                                                                                                                                                                                                                                                                                                                                                                                                                                                                                                                                                                                                                                                                                                                                                                                                                                                                                                  | -95                                                                                                                          | 47,134                                                                                                                                                              | 59                                                                                                                                                                                                                                                                                                                                                                                                                                                                                             |
|         | be done                                                      | locally/                                                                                                                                                                                                                                                                                                                                                                                                                                                                                                                                                                                                                                                                                                                                                                                                                                                                                                                                                                                                                                                                                                                                                                                                                                                                                                                                                                                                                                                                                                                                                                                                                                                                                                                                                                                                                                                                                                                                                                                                                                                                                                                                                                                                                                                                                                                                                                                                                                                 |                                                                                                                              |                                                                                                                                                                     | //////////////////////////////////////                                                                                                                                                                                                                                                                                                                                                                                                                                                         |
|         | 175,447<br>55,017<br>70,047<br>70,049<br>110,049<br>1120,941 | 175,447 0256<br>55,447 0456<br>55,447 0456<br>55,447 0456<br>19,047 0456<br>19,0 | D/Lot B% A/39   N/R Adv BL   N/R Adv Adv   N/R Adv Adv | 10 ar 5% 4/11 0.5%   Mart 4.5% 4.5% 45%   Mart 8% 4.5% 45%   Mart 8% 4.5% 45%   Mart 10.6 10.2% 45%   10.24 10% 10.2% 10%   10.24 3% 10.2% 10%   10.24 3% 10.2% 10% | Dian Dian ADI Mail <thm< td=""></thm<> |