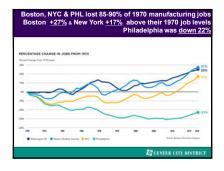

| DELPHIA TOTAL JOB   | 5 1969-2019                             |                    |                    |        |
|---------------------|-----------------------------------------|--------------------|--------------------|--------|
| 5                   |                                         |                    |                    |        |
| ~                   | ~~~~~~~~~~~~~~~~~~~~~~~~~~~~~~~~~~~~~~~ | 1000               |                    | 742,0  |
| 1970 6              | 1980x                                   | 19906              | 20001              | 20104  |
| 4-545,800<br>(-36%) | 4-31,200<br>(-4%)                       | 4-76,500<br>(-30%) | 4-32,200<br>(-\$%) | (+13%) |