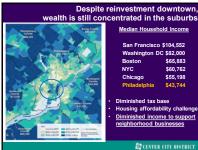

| ateu m m      | e suburi   |
|---------------|------------|
| dian Househ   | old Income |
|               |            |
| an Francisco  | \$104,552  |
| Vashington D  | C \$82,000 |
| oston         | \$65,883   |
| YC            | \$60,762   |
| hicago        | \$55,198   |
| hiladelphia   | \$43,744   |
|               |            |
| inished tax b | ase        |

Housing affordability challenge Diminished income to support neighborhood businesses

| E 3: POVERTY BY COUNCIL DISTRICT       | coundu distribut             | 2001PTC RATE | OFFE MUESTERAT |
|----------------------------------------|------------------------------|--------------|----------------|
|                                        | la Digión                    | 229          | 10%            |
|                                        | Orderide Sources Canton Dily | 287          | 11%            |
| 10                                     | Ionide Greater Center City   | 16%          | 15             |
| 10                                     | 2nd D'strict                 | 13%          | 5%             |
|                                        | Ortside Greater Center Dily  | 229          | 10%            |
|                                        | Anide Resolut: Contar Gly    | 137          | 2%             |
| 19 5 1                                 | 2nLis.rict                   | 257          | 27%            |
| 2~~~~~~~~~~~~~~~~~~~~~~~~~~~~~~~~~~~~~ | Ah Eistrict                  | 53%          | 12%            |
| 1 ~ 5                                  | 5th District                 | 269          | 18%            |
| 1881                                   | Outwide Dreater Center Dity  | 44%          | 22%            |
| 5                                      | Asside Breater Center City   | 17%          | 9%             |
| GREATER                                | All District                 | 161          | 83.            |
| CEMIER CITY                            | 7th District                 | 122          | 15%            |
| -                                      | 9th District                 | 29%          | 12%            |
|                                        | Sth District                 | 223          | 53             |
|                                        | 10th District                | 12%          | 5%             |