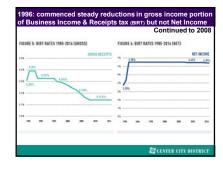

| 12%          | 5%             |





















































| DELPHIA TOTAL JOB   | 5 1969-2019                             |                    |                    |        |
|---------------------|-----------------------------------------|--------------------|--------------------|--------|
| 5                   |                                         |                    |                    |        |
| ~                   | ~~~~~~~~~~~~~~~~~~~~~~~~~~~~~~~~~~~~~~~ | 1000               |                    | 742,0  |
| 1970 6              | 1980x                                   | 19906              | 20001              | 20104  |
| 4-545,800<br>(-36%) | 4-31,200<br>(-4%)                       | 4-76,500<br>(-30%) | 4-32,200<br>(-\$%) | (+13%) |





































| Land                     | Area                   |                    |
|--------------------------|------------------------|--------------------|
| <b>Clinton's America</b> | Trump's America        |                    |
| 15%                      | 85%                    |                    |
| \$30,000 square miles    | 3,000,000 square miles |                    |
|                          |                        |                    |
| Popu                     | lation                 |                    |
| <b>Clinton's America</b> | Trump's America        |                    |
| 54%                      | 46%                    |                    |
| 174 million              | 148 million            |                    |
| Popula