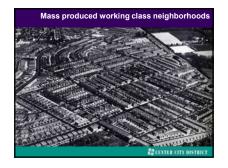

## Urbanization & manufacturing went hand in hand

- 1790: only 5% of Americans lived in cities
- 1870: 25% of Americans lived in cities
- In 1870, there were only 2 American cities with a population of more than 500,000
- By 1900, there were 6. Three: New York, Chicago & Philadelphia had over one million inhabitants.
- 1920: 50% of American population lived in cities