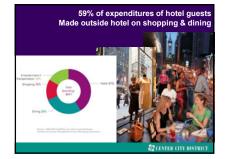

#### Newer cities increased density of development Filling in parking lots: Charlotte & Orlando

CENTER CITY DIS

Public policy & political change

|         | N COST BURDENED                                              | TABLE OCCUPED<br>PRESIDENTS                                                                                                                                                                                                                                                                                                                                                                                                                                                                                                                                                                                                                                                                                                                                                                                                                                                                                                                                                                                                                                                                                                                                                                                                                                                                                                                                                                                                                                                                                                                                                                                                                                                                                                                                                                                                                                                                                                                                                                                                                                                                                                                                                                                                                                                                                                                                                                                                                              | N COST BURGINED                                                                                                              | REALER OCCUPED<br>Horistraces                                                                                                                                       | % COST 600000020                                                                                                                                                                                                                                                                                                                                                                                                                                                                               |
|---------|--------------------------------------------------------------|----------------------------------------------------------------------------------------------------------------------------------------------------------------------------------------------------------------------------------------------------------------------------------------------------------------------------------------------------------------------------------------------------------------------------------------------------------------------------------------------------------------------------------------------------------------------------------------------------------------------------------------------------------------------------------------------------------------------------------------------------------------------------------------------------------------------------------------------------------------------------------------------------------------------------------------------------------------------------------------------------------------------------------------------------------------------------------------------------------------------------------------------------------------------------------------------------------------------------------------------------------------------------------------------------------------------------------------------------------------------------------------------------------------------------------------------------------------------------------------------------------------------------------------------------------------------------------------------------------------------------------------------------------------------------------------------------------------------------------------------------------------------------------------------------------------------------------------------------------------------------------------------------------------------------------------------------------------------------------------------------------------------------------------------------------------------------------------------------------------------------------------------------------------------------------------------------------------------------------------------------------------------------------------------------------------------------------------------------------------------------------------------------------------------------------------------------------|------------------------------------------------------------------------------------------------------------------------------|---------------------------------------------------------------------------------------------------------------------------------------------------------------------|------------------------------------------------------------------------------------------------------------------------------------------------------------------------------------------------------------------------------------------------------------------------------------------------------------------------------------------------------------------------------------------------------------------------------------------------------------------------------------------------|
| 542,192 | 38%                                                          | 292,071                                                                                                                                                                                                                                                                                                                                                                                                                                                                                                                                                                                                                                                                                                                                                                                                                                                                                                                                                                                                                                                                                                                                                                                                                                                                                                                                                                                                                                                                                                                                                                                                                                                                                                                                                                                                                                                                                                                                                                                                                                                                                                                                                                                                                                                                                                                                                                                                                                                  | 225                                                                                                                          | 224,112                                                                                                                                                             | 548                                                                                                                                                                                                                                                                                                                                                                                                                                                                                            |
| 122,647 | 02%                                                          | 19,221                                                                                                                                                                                                                                                                                                                                                                                                                                                                                                                                                                                                                                                                                                                                                                                                                                                                                                                                                                                                                                                                                                                                                                                                                                                                                                                                                                                                                                                                                                                                                                                                                                                                                                                                                                                                                                                                                                                                                                                                                                                                                                                                                                                                                                                                                                                                                                                                                                                   | 72%                                                                                                                          | 28,15                                                                                                                                                               | 133                                                                                                                                                                                                                                                                                                                                                                                                                                                                                            |
| \$2.017 | .01%                                                         | 46(r                                                                                                                                                                                                                                                                                                                                                                                                                                                                                                                                                                                                                                                                                                                                                                                                                                                                                                                                                                                                                                                                                                                                                                                                                                                                                                                                                                                                                                                                                                                                                                                                                                                                                                                                                                                                                                                                                                                                                                                                                                                                                                                                                                                                                                                                                                                                                                                                                                                     | -276                                                                                                                         | 49,455                                                                                                                                                              | 528                                                                                                                                                                                                                                                                                                                                                                                                                                                                                            |
| 10.307  | 376                                                          | 20.04                                                                                                                                                                                                                                                                                                                                                                                                                                                                                                                                                                                                                                                                                                                                                                                                                                                                                                                                                                                                                                                                                                                                                                                                                                                                                                                                                                                                                                                                                                                                                                                                                                                                                                                                                                                                                                                                                                                                                                                                                                                                                                                                                                                                                                                                                                                                                                                                                                                    | 23%                                                                                                                          | 35.Kr                                                                                                                                                               | 428                                                                                                                                                                                                                                                                                                                                                                                                                                                                                            |
| 11.0-0  | 17%                                                          | 12.571                                                                                                                                                                                                                                                                                                                                                                                                                                                                                                                                                                                                                                                                                                                                                                                                                                                                                                                                                                                                                                                                                                                                                                                                                                                                                                                                                                                                                                                                                                                                                                                                                                                                                                                                                                                                                                                                                                                                                                                                                                                                                                                                                                                                                                                                                                                                                                                                                                                   | 18%                                                                                                                          | 38.4.79                                                                                                                                                             | 15%                                                                                                                                                                                                                                                                                                                                                                                                                                                                                            |
| 192,501 | - 195                                                        | 117,585                                                                                                                                                                                                                                                                                                                                                                                                                                                                                                                                                                                                                                                                                                                                                                                                                                                                                                                                                                                                                                                                                                                                                                                                                                                                                                                                                                                                                                                                                                                                                                                                                                                                                                                                                                                                                                                                                                                                                                                                                                                                                                                                                                                                                                                                                                                                                                                                                                                  | -95                                                                                                                          | 47,134                                                                                                                                                              | 59                                                                                                                                                                                                                                                                                                                                                                                                                                                                                             |
|         | be done                                                      | locally/                                                                                                                                                                                                                                                                                                                                                                                                                                                                                                                                                                                                                                                                                                                                                                                                                                                                                                                                                                                                                                                                                                                                                                                                                                                                                                                                                                                                                                                                                                                                                                                                                                                                                                                                                                                                                                                                                                                                                                                                                                                                                                                                                                                                                                                                                                                                                                                                                                                 |                                                                                                                              |                                                                                                                                                                     | //////////////////////////////////////                                                                                                                                                                                                                                                                                                                                                                                                                                                         |
|         | 175,447<br>55,017<br>70,047<br>70,049<br>110,049<br>1120,941 | 175,447 0256<br>55,447 0456<br>55,447 0456<br>55,447 0456<br>19,047 0456<br>19,0 | D/Lot B% A/39   N/R Adv BL   N/R Adv Adv   N/R Adv Adv | 10 ar 5% 4/11 0.5%   Mart 4.5% 4.5% 45%   Mart 8% 4.5% 45%   Mart 8% 4.5% 45%   Mart 10.6 10.2% 45%   10.24 10% 10.2% 10%   10.24 3% 10.2% 10%   10.24 3% 10.2% 10% | Dian Dian ADI Mail <thm< td=""></thm<> |