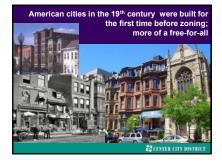

## Urbanization & manufacturing went hand in hand

- 1790: only 5% of Americans lived in cities
- 1870: 25% of Americans lived in cities
- In 1870, there were only 2 American cities with a population of more than 500,000
- By 1900, there were 6. Three: New York, Chicago & Philadelphia had over one million inhabitants.
- 1920: 50% of American population lived in cities

Structural steel + elevators Makes possible the skyscraper ngs that begin to define "downtown"

Office build

Federal policies gave priority to the car

Those prices & policies fueled several decades of decentralization & sprawl