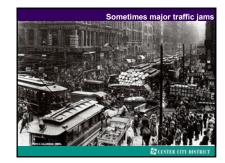

## Urbanization & manufacturing went hand in hand

- 1790: only 5% of Americans lived in cities
- 1870: 25% of Americans lived in cities
- In 1870, there were only 2 American cities with a population of more than 500,000
- By 1900, there were 6. Three: New York, Chicago & Philadelphia had over one million inhabitants.
- 1920: 50% of American population lived in cities

Structural steel + elevators Makes possible the skyscraper ngs that begin to define "downtown"

Office build

Federal policies gave priority to the car

Those prices & policies fueled several decades of decentralization & sprawl