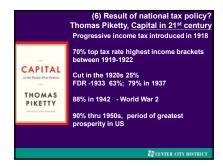

| 5%             |





















































| DELPHIA TOTAL JOB   | 5 1969-2019                             |                    |                    |        |
|---------------------|-----------------------------------------|--------------------|--------------------|--------|
| 5                   |                                         |                    |                    |        |
| ~                   | ~~~~~~~~~~~~~~~~~~~~~~~~~~~~~~~~~~~~~~~ | 1000               |                    | 742,0  |
| 1970 6              | 1980x                                   | 19906              | 20001              | 20104  |
| 4-545,800<br>(-36%) | 4-31,200<br>(-4%)                       | 4-76,500<br>(-30%) | 4-32,200<br>(-\$%) | (+13%) |





































| Land                     | Area                   |                    |
|--------------------------|------------------------|--------------------|
| <b>Clinton's America</b> | Trump's America        |                    |
| 15%                      | 85%                    |                    |
| \$30,000 square miles    | 3,000,000 square miles |                    |
|                          |                        |                    |
| Popu                     | lation                 |                    |
| <b>Clinton's America</b> | Trump's America        |                    |
| 54%                      | 46%                    |                    |
| 174 million              | 148 million            |                    |
| Popula                   | ar