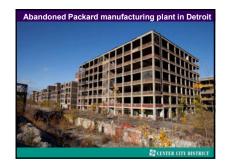

## Urbanization & manufacturing went hand in hand

- 1790: only 5% of Americans lived in cities
- 1870: 25% of Americans lived in cities
- In 1870, there were only 2 American cities with a population of more than 500,000
- By 1900, there were 6. Three: New York, Chicago & Philadelphia had over one million inhabitants.
- 1920: 50% of American population lived in cities

#### Elisha Otis introduced first elevator Crystal Palace for Exhibition of the Industry of All Nations 1853 in NYC: current site of Bryant Park Modelled on Crystal Palace in London, 1851

| Of the world's 100 largest cities are in China              |
|-------------------------------------------------------------|
| 20                                                          |
| 1 billion<br>people will live in cities by 2030             |
| 260 million<br>Chinese have moved from rural areas to sitis |
| 59%<br>of population lives in cities - 18% in 1978          |
| China's fast-forward urbanization                           |
|                                                             |

Structural steel + elevators Makes possible the skyscraper ngs that begin to define "downtown"

Office build

Federal policies gave priority to the car

Those prices & policies fueled several decades of decentralization & sprawl