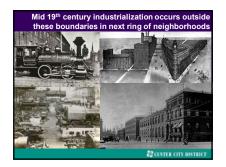

## Urbanization & manufacturing went hand in hand

- 1790: only 5% of Americans lived in cities
- 1870: 25% of Americans lived in cities
- In 1870, there were only 2 American cities with a population of more than 500,000
- By 1900, there were 6. Three: New York, Chicago & Philadelphia had over one million inhabitants.
- 1920: 50% of American population lived in cities

Structural steel + elevators Makes possible the skyscraper ngs that begin to define "downtown"

Office build

Federal policies gave priority to the car

Those prices & policies fueled several decades of decentralization & sprawl