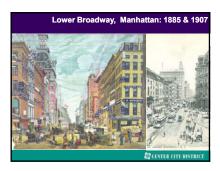

## Urbanization & manufacturing went hand in hand

- 1790: only 5% of Americans lived in cities
- 1870: 25% of Americans lived in cities
- In 1870, there were only 2 American cities with a population of more than 500,000
- By 1900, there were 6. Three: New York, Chicago & Philadelphia had over one million inhabitants.
- 1920: 50% of American population lived in cities

#### Elisha Otis introduced first elevator Crystal Palace for Exhibition of the Industry of All Nations 1853 in NYC: current site of Bryant Park Modelled on Crystal Palace in London, 1851

| Of the world's 100 largest cities are in China              |
|-------------------------------------------------------------|
| 20                                                          |
| 1 billion<br>people will live in cities by 2030             |
| 260 million<br>Chinese have moved from rural areas to sitis |
| 59%<br>of population lives in cities - 18% in 1978          |
| China's fast-forward urbanization                           |
|                                                             |

Structural steel + elevators Makes possible the skyscraper ngs that begin to define "downtown"

Office build

Federal policies gave priority to the car

Those prices & policies fueled several decades of decentralization & sprawl