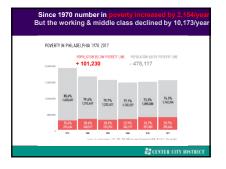

|               |      | Poverty Rate | for Working age po | pulation |     |    |
|---------------|------|--------------|--------------------|----------|-----|----|
| Detroit       |      |              |                    |          | 31. | 5% |
| Philadelphia  |      |              |                    | 21.1%    |     |    |
| Missukee      |      |              |                    | 22.6N    |     |    |
| Rationare     |      |              | 18.0%              |          |     |    |
| El Paso       |      |              | 16.6N              |          |     |    |
| Plaenix       |      |              | 15.5%              |          |     |    |
| Indianapolis  |      |              | 14.6%              |          |     |    |
| Chicano       |      |              | 14.6%              |          |     |    |
| Los Anarias   |      |              | 16.2%              |          |     |    |
| Mediae City   |      |              | 16.15              |          |     |    |
| New York      |      |              | 16.15              |          |     |    |
| loca.         |      | 12.47        |                    |          |     |    |
| acharyle      |      | 12.15        |                    |          |     |    |
| Natvile       |      | 12.1%        |                    |          |     |    |
| schington DC  |      | 11.65        |                    |          |     |    |
| Rorland       |      | 11.65        |                    |          |     |    |
| Detver        |      | 11.0%        |                    |          |     |    |
| Seattle       |      | 3.05         |                    |          |     |    |
|               | 2.5% |              |                    |          |     |    |
| lan Francisco | 7.1% |              |                    |          |     |    |