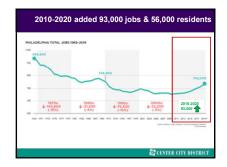

| 12%          | 5%             |





















































| DELPHIA TOTAL JOB   | 5 1969-2019                             |                    |                    |        |
|---------------------|-----------------------------------------|--------------------|--------------------|--------|
| 5                   |                                         |                    |                    |        |
| ~                   | ~~~~~~~~~~~~~~~~~~~~~~~~~~~~~~~~~~~~~~~ | 1000               |                    | 742,0  |
| 1970 6              | 1980x                                   | 19906              | 20001              | 20104  |
| 4-545,800<br>(-36%) | 4-31,200<br>(-4%)                       | 4-76,500<br>(-30%) | 4-32,200<br>(-\$%) | (+13%) |





































| Land                     | Area                   |                    |
|--------------------------|------------------------|--------------------|
| <b>Clinton's America</b> | Trump's America        |                    |
| 15%                      | 85%                    |                    |
| \$30,000 square miles    | 3,000,000 square miles |                    |
|                          |                        |                    |
| Popu                     | lation                 |                    |
| <b>Clinton's America</b> | Trump's America        |                    |
| 54%                      | 46%                    |                    |
| 174 million              | 148 million            |                    |
| Popula