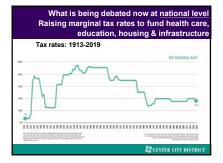

## Urbanization & manufacturing went hand in hand

- 1790: only 5% of Americans lived in cities
- 1870: 25% of Americans lived in cities
- In 1870, there were only 2 American cities with a population of more than 500,000
- By 1900, there were 6. Three: New York, Chicago & Philadelphia had over one million inhabitants.
- 1920: 50% of American population lived in cities

#### Elisha Otis introduced first elevator Crystal Palace for Exhibition of the Industry of All Nations 1853 in NYC: current site of Bryant Park Modelled on Crystal Palace in London, 1851

| Of the world's 100 largest cities are in China              |
|-------------------------------------------------------------|
| 20                                                          |
| 1 billion<br>people will live in cities by 2030             |
| 260 million<br>Chinese have moved from rural areas to sitis |
| 59%<br>of population lives in cities - 18% in 1978          |
| China's fast-forward urbanization                           |
|                                                             |

Structural steel + elevators Makes possible the skyscraper ngs that begin to define "downtown"

Office build

Federal policies gave priority to the car

Those prices & policies fueled several decades of decentralization & sprawl