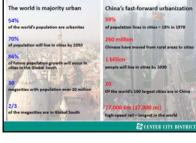

#### Elisha Otis introduced first elevator Crystal Palace for Exhibition of the Industry of All Nations 1853 in NYC: current site of Bryant Park Modelled on Crystal Palace in London, 1851

| Of the world's 100 largest cities are in China              |
|-------------------------------------------------------------|
| 20                                                          |
| 1 billion<br>people will live in cities by 2030             |
| 260 million<br>Chinese have moved from rural areas to sitis |
| 59%<br>of population lives in cities - 18% in 1978          |
| China's fast-forward urbanization                           |
|                                                             |