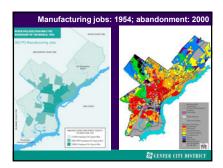

## Urbanization & manufacturing went hand in hand

- 1790: only 5% of Americans lived in cities
- 1870: 25% of Americans lived in cities
- In 1870, there were only 2 American cities with a population of more than 500,000
- By 1900, there were 6. Three: New York, Chicago & Philadelphia had over one million inhabitants.
- 1920: 50% of American population lived in cities

#### Elisha Otis introduced first elevator Crystal Palace for Exhibition of the Industry of All Nations 1853 in NYC: current site of Bryant Park Modelled on Crystal Palace in London, 1851

| Of the world's 100 largest cities are in China              |
|-------------------------------------------------------------|
| 20                                                          |
| 1 billion<br>people will live in cities by 2030             |
| 260 million<br>Chinese have moved from rural areas to sitis |
| 59%<br>of population lives in cities - 18% in 1978          |
| China's fast-forward urbanization                           |
|                                                             |

Structural steel + elevators Makes possible the skyscraper ngs that begin to define "downtown"

Office build

Federal policies gave priority to the car

Those prices & policies fueled several decades of decentralization & sprawl