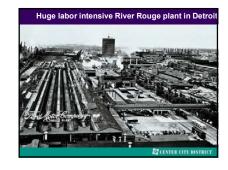

## Urbanization & manufacturing went hand in hand

- 1790: only 5% of Americans lived in cities
- 1870: 25% of Americans lived in cities
- In 1870, there were only 2 American cities with a population of more than 500,000
- By 1900, there were 6. Three: New York, Chicago & Philadelphia had over one million inhabitants.
- 1920: 50% of American population lived in cities