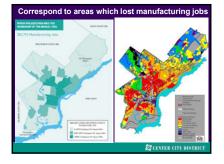

| 269          | 18%            |
| 1881                                   | Outwide Dreater Center Dity  | 44%          | 22%            |
| 5                                      | Asside Breater Center City   | 17%          | 9%             |
| GREATER                                | All District                 | 161          | 83.            |
| CEMIER CITY                            | 7th District                 | 122          | 15%            |
| -                                      | 9th District                 | 29%          | 12%            |
|                                        | Sth District                 | 223          | 53             |
|                                        | 10th District                | 12%          | 5%             |





















































| DELPHIA TOTAL JOB   | 5 1969-2019                             |                    |                    |        |
|---------------------|-----------------------------------------|--------------------|--------------------|--------|
| 5                   |                                         |                    |                    |        |
| ~                   | ~~~~~~~~~~~~~~~~~~~~~~~~~~~~~~~~~~~~~~~ | 1000               |                    | 742,0  |
| 1970 6              | 1980x                                   | 19906              | 20001              | 20104  |
| 4-545,800<br>(-36%) | 4-31,200<br>(-4%)                       | 4-76,500<br>(-30%) | 4-32,200<br>(-\$%) | (+13%) |





































| Land