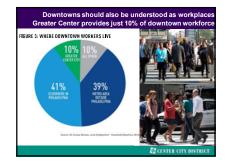

|
|         | 175,447<br>55,017<br>70,047<br>70,049<br>110,049<br>1120,941 | 175,447 0256<br>55,447 0456<br>55,447 0456<br>55,447 0456<br>19,047 0456<br>19,0 | D/Lot B% A/39   N/R Adv BL   N/R Adv Adv   N/R Adv Adv | 10 ar 5% 4/11 0.5%   Mart 4.5% 4.5% 45%   Mart 8% 4.5% 45%   Mart 8% 4.5% 45%   Mart 10.6 10.2% 45%   10.24 10% 10.2% 10%   10.24 3% 10.2% 10%   10.24 3% 10.2% 10% | Dian Dian ADI Mail <thm< td=""></thm<> |















|               |      | Poverty Rate | for Working age po | pulation |     |    |
|---------------|------|--------------|--------------------|----------|-----|----|
| Detroit       |      |              |                    |          | 31. | 5% |
| Philadelphia  |      |              |                    | 21.1%    |     |    |
| Missukee      |      |              |                    | 22.6N    |     |    |
| Rationare     |      |              | 18.0%              |          |     |    |
| El Paso       |      |              | 16.6N              |          |     |    |
| Plaenix       |      |              | 15.5%              |          |     |    |
| Indianapolis  |      |              | 14.6%              |          |     |    |
| Chicano       |      |              | 14.