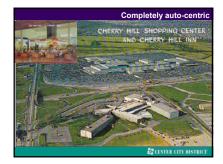

Structural steel + elevators Makes possible the skyscraper ngs that begin to define "downtown"

Office build

Federal policies gave priority to the car

Those prices & policies fueled several decades of decentralization & sprawl