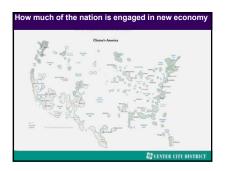

| Land                     | Area                   |                    |
|--------------------------|------------------------|--------------------|
| <b>Clinton's America</b> | Trump's America        |                    |
| 15%                      | 85%                    |                    |
| \$30,000 square miles    | 3,000,000 square miles |                    |
|                          |                        |                    |
| Popu                     | lation                 |                    |
| <b>Clinton's America</b> | Trump's America        |                    |
| 54%                      | 46%                    |                    |
| 174 million              | 148 million            |                    |
| Popula                   | ar Vote                |                    |
| As of Wedne              | stlay, Nov. 16.        |                    |
| For Clinton              | For Trump              |                    |
| 50.4%                    | 49.6%                  |                    |
| 61.8 million             | 62.8 million           |                    |
|                          |                        | CENTER CITY DISTRI |