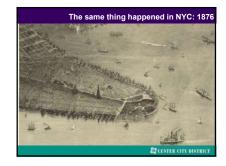

## Urbanization & manufacturing went hand in hand

- 1790: only 5% of Americans lived in cities
- 1870: 25% of Americans lived in cities
- In 1870, there were only 2 American cities with a population of more than 500,000
- By 1900, there were 6. Three: New York, Chicago & Philadelphia had over one million inhabitants.
- 1920: 50% of American population lived in cities