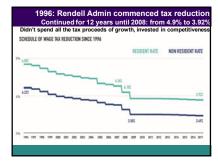

|
| 1881                                   | Outwide Dreater Center Dity  | 44%          | 22%            |
| 5                                      | Asside Breater Center City   | 17%          | 9%             |
| GREATER                                | All District                 | 161          | 83.            |
| CEMIER CITY                            | 7th District                 | 122          | 15%            |
| -                                      | 9th District                 | 29%          | 12%            |
|                                        | Sth District                 | 223          | 53             |
|                                        | 10th District                | 12%          | 5%             |





















































| DELPHIA TOTAL JOB   | 5 1969-2019                             |                    |                    |        |
|---------------------|-----------------------------------------|--------------------|--------------------|--------|
| 5                   |                                         |                    |                    |        |
| ~                   | ~~~~~~~~~~~~~~~~~~~~~~~~~~~~~~~~~~~~~~~ | 1000               |                    | 742,0  |
| 1970 6              | 1980x                                   | 19906              | 20001              | 20104  |
| 4-545,800<br>(-36%) | 4-31,200<br>(-4%)                       | 4-76,500<br>(-30%) | 4-32,200<br>(-\$%) | (+13%) |





































| Land                     | Area                   |