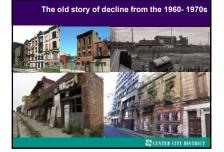

## Urbanization & manufacturing went hand in hand

- 1790: only 5% of Americans lived in cities
- 1870: 25% of Americans lived in cities
- In 1870, there were only 2 American cities with a population of more than 500,000
- By 1900, there were 6. Three: New York, Chicago & Philadelphia had over one million inhabitants.
- 1920: 50% of American population lived in cities