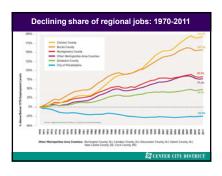

| DELPHIA TOTAL JOB   | 5 1969-2019                             |                    |                    |        |
|---------------------|-----------------------------------------|--------------------|--------------------|--------|
| 5                   |                                         |                    |                    |        |
| ~                   | ~~~~~~~~~~~~~~~~~~~~~~~~~~~~~~~~~~~~~~~ | 1000               |                    | 742,0  |
| 1970 6              | 1980x                                   | 19906              | 20001              | 20104  |
| 4-545,800<br>(-36%) | 4-31,200<br>(-4%)                       | 4-76,500<br>(-30%) | 4-32,200<br>(-\$%) | (+13%) |