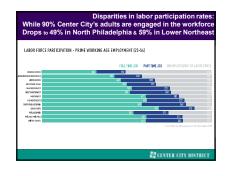

|               |      | Poverty Rate | for Working age po | pulation |     |    |
|---------------|------|--------------|--------------------|----------|-----|----|
| Detroit       |      |              |                    |          | 31. | 5% |
| Philadelphia  |      |              |                    | 21.1%    |     |    |
| Missukee      |      |              |                    | 22.6N    |     |    |
| Rationare     |      |              | 18.0%              |          |     |    |
| El Paso       |      |              | 16.6N              |          |     |    |
| Plaenix       |      |              | 15.5%              |          |     |    |
| Indianapolis  |      |              | 14.6%              |          |     |    |
| Chicano       |      |              | 14.6%              |          |     |    |
| Los Anarias   |      |              | 16.2%              |          |     |    |
| Mediae City   |      |              | 16.15              |          |     |    |
| New York      |      |              | 16.15              |          |     |    |
| loca.         |      | 12.47        |                    |          |     |    |
| acharyle      |      | 12.15        |                    |          |     |    |
| Natvile       |      | 12.1%        |                    |          |     |    |
| schington DC  |      | 11.65        |                    |          |     |    |
| Rorland       |      | 11.65        |                    |          |     |    |
| Detver        |      | 11.0%        |                    |          |     |    |
| Seattle       |      | 3.05         |                    |          |     |    |
|               | 2.5% |              |                    |          |     |    |
| lan Francisco | 7.1% |              |                    |          |     |    |