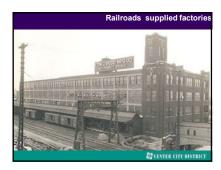

## Urbanization & manufacturing went hand in hand

- 1790: only 5% of Americans lived in cities
- 1870: 25% of Americans lived in cities
- In 1870, there were only 2 American cities with a population of more than 500,000
- By 1900, there were 6. Three: New York, Chicago & Philadelphia had over one million inhabitants.
- 1920: 50% of American population lived in cities