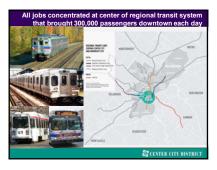

|
|         | 175,447<br>55,017<br>70,047<br>70,049<br>110,049<br>1120,941 | 175,447 0256<br>55,447 0456<br>55,447 0456<br>55,447 0456<br>19,047 0456<br>19,0 | D/Lot B% A/39   N/R Adv BL   N/R Adv Adv   N/R Adv Adv | 10 ar 5% 4/11 0.5%   Mart 4.5% 4.5% 45%   Mart 8% 4.5% 45%   Mart 8% 4.5% 45%   Mart 10.6 10.2% 45%   10.24 10% 10.2% 10%   10.24 3% 10.2% 10%   10.24 3% 10.2% 10% | Dian Dian ADI Mail <thm< td=""></thm<> |















|               |      | Poverty Rate | for Working age po | pulation |     |    |
|---------------|------|--------------|--------------------|----------|-----|----|
| Detroit       |      |              |                    |          | 31. | 5% |
| Philadelphia  |      |              |                    | 21.1%    |     |    |
| Missukee      |      |              |                    | 22.6N    |     |    |
| Rationare     |      |              | 18.0%              |          |     |    |
| El Paso       |      |              | 16.6N              |          |     |    |
| Plaenix       |      |              | 15.5%              |          |     |    |
| Indianapolis  |      |              | 14.6%              |          |     |    |
| Chicano       |      |              |