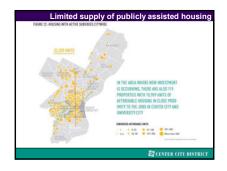

|
|         | 175,447<br>55,017<br>70,047<br>70,049<br>110,049<br>1120,941 | 175,447 0256<br>55,447 0456<br>55,447 0456<br>55,447 0456<br>19,047 0456<br>19,0 | D/Lot B% A/39   N/R Adv BL   N/R Adv Adv   N/R Adv Adv | 10 ar 5% 4/11 0.5%   Mart 4.5% 4.5% 45%   Mart 8% 4.5% 45%   Mart 8% 4.5% 45%   Mart 10.6 10.2% 45%   10.24 10% 10.2% 10%   10.24 3% 10.2% 10%   10.24 3% 10.2% 10% | Dian Dian ADI Mail <thm< td=""></thm<> |















|               |      | Poverty Rate | for Working age po | pulation |     |    |
|---------------|------|--------------|--------------------|----------|-----|----|
| Detroit       |      |              |                    |          | 31. | 5% |
| Philadelphia  |      |              |                    | 21.1%    |     |    |
| Missukee      |      |              |                    | 22.6N    |     |    |
| Rationare     |      |              | 18.0%              |          |     |    |
| El Paso       |      |              | 16.6N              |          |     |    |
| Plaenix       |      |              | 15.5%              |          |     |    |
| Indianapolis  |      |              | 14.6%              |          |     |    |
| Chicano       |      |              | 1