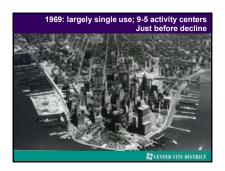

## Urbanization & manufacturing went hand in hand

- 1790: only 5% of Americans lived in cities
- 1870: 25% of Americans lived in cities
- In 1870, there were only 2 American cities with a population of more than 500,000
- By 1900, there were 6. Three: New York, Chicago & Philadelphia had over one million inhabitants.
- 1920: 50% of American population lived in cities