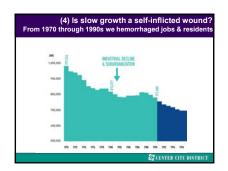

| DELPHIA TOTAL JOB   | 5 1969-2019                             |                    |                    |        |
|---------------------|-----------------------------------------|--------------------|--------------------|--------|
| 5                   |                                         |                    |                    |        |
| ~                   | ~~~~~~~~~~~~~~~~~~~~~~~~~~~~~~~~~~~~~~~ | 1000               |                    | 742,0  |
| 1970 6              | 1980x                                   | 19906              | 20001              | 20104  |
| 4-545,800<br>(-36%) | 4-31,200<br>(-4%)                       | 4-76,500<br>(-30%) | 4-32,200<br>(-\$%) | (+13%) |