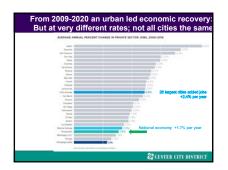

| DELPHIA TOTAL JOB   | 5 1969-2019                             |                    |                    |        |
|---------------------|-----------------------------------------|--------------------|--------------------|--------|
| 5                   |                                         |                    |                    |        |
| ~                   | ~~~~~~~~~~~~~~~~~~~~~~~~~~~~~~~~~~~~~~~ | 1000               |                    | 742,0  |
| 1970 6              | 1980x                                   | 19906              | 20001              | 20104  |
| 4-545,800<br>(-36%) | 4-31,200<br>(-4%)                       | 4-76,500<br>(-30%) | 4-32,200<br>(-\$%) | (+13%) |