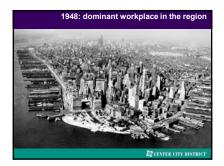

## Urbanization & manufacturing went hand in hand

- 1790: only 5% of Americans lived in cities
- 1870: 25% of Americans lived in cities
- In 1870, there were only 2 American cities with a population of more than 500,000
- By 1900, there were 6. Three: New York, Chicago & Philadelphia had over one million inhabitants.
- 1920: 50% of American population lived in cities