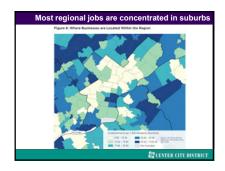

69          | 18%            |
| 1881                                   | Outwide Dreater Center Dity  | 44%          | 22%            |
| 5                                      | Asside Breater Center City   | 17%          | 9%             |
| GREATER                                | All District                 | 161          | 83.            |
| CEMIER CITY                            | 7th District                 | 122          | 15%            |
| -                                      | 9th District                 | 29%          | 12%            |
|                                        | Sth District                 | 223          | 53             |
|                                        | 10th District                | 12%          | 5%             |





















































| DELPHIA TOTAL JOB   | 5 1969-2019                             |                    |                    |        |
|---------------------|-----------------------------------------|--------------------|--------------------|--------|
| 5                   |                                         |                    |                    |        |
| ~                   | ~~~~~~~~~~~~~~~~~~~~~~~~~~~~~~~~~~~~~~~ | 1000               |                    | 742,0  |
| 1970 6              | 1980x                                   | 19906              | 20001              | 20104  |
| 4-545,800<br>(-36%) | 4-31,200<br>(-4%)                       | 4-76,500<br>(-30%) | 4-32,200<br>(-\$%) | (+13%) |





































| Land                     | Area