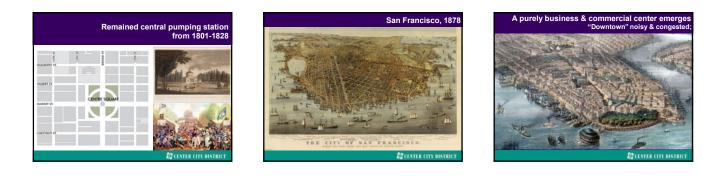

## Urbanization & manufacturing went hand in hand

- 1790: only 5% of Americans lived in cities
- 1870: 25% of Americans lived in cities
- In 1870, there were only 2 American cities with a population of more than 500,000
- By 1900, there were 6. Three: New York, Chicago & Philadelphia had over one million inhabitants.
- 1920: 50% of American population lived in cities

#### Elisha Otis introduced first elevator Crystal Palace for Exhibition of the Industry of All Nations 1853 in NYC: current site of Bryant Park Modelled on Crystal Palace in London, 1851

| Of the world's 100 largest cities are in China              |
|-------------------------------------------------------------|
| 20                                                          |
| 1 billion<br>people will live in cities by 2030             |
| 260 million<br>Chinese have moved from rural areas to sitis |
| 59%<br>of population lives in cities - 18% in 1978          |
| China's fast-forward urbanization                           |
|                                                             |

Structural steel + elevators Makes possible the skyscraper ngs that begin to define "downtown"

Office build

Federal policies gave priority to the car

Those prices & policies fueled several decades of decentralization & sprawl