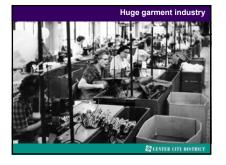

## Urbanization & manufacturing went hand in hand

- 1790: only 5% of Americans lived in cities
- 1870: 25% of Americans lived in cities
- In 1870, there were only 2 American cities with a population of more than 500,000
- By 1900, there were 6. Three: New York, Chicago & Philadelphia had over one million inhabitants.
- 1920: 50% of American population lived in cities