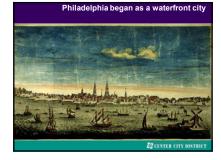

## Urbanization & manufacturing went hand in hand

- 1790: only 5% of Americans lived in cities
- 1870: 25% of Americans lived in cities
- In 1870, there were only 2 American cities with a population of more than 500,000
- By 1900, there were 6. Three: New York, Chicago & Philadelphia had over one million inhabitants.
- 1920: 50% of American population lived in cities