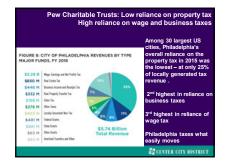

|
| 1881                                   | Outwide Dreater Center Dity  | 44%          | 22%            |
| 5                                      | Asside Breater Center City   | 17%          | 9%             |
| GREATER                                | All District                 | 161          | 83.            |
| CEMIER CITY                            | 7th District                 | 122          | 15%            |
| -                                      | 9th District                 | 29%          | 12%            |
|                                        | Sth District                 | 223          | 53             |
|                                        | 10th District                | 12%          | 5%             |





















































| DELPHIA TOTAL JOB   | 5 1969-2019                             |                    |                    |        |
|---------------------|-----------------------------------------|--------------------|--------------------|--------|
| 5                   |                                         |                    |                    |        |
| ~                   | ~~~~~~~~~~~~~~~~~~~~~~~~~~~~~~~~~~~~~~~ | 1000               |                    | 742,0  |
| 1970 6              | 1980x                                   | 19906              | 20001              | 20104  |
| 4-545,800<br>(-36%) | 4-31,200<br>(-4%)                       | 4-76,500<br>(-30%) | 4-32,200<br>(-\$%) | (+13%) |





































| Land                     | Area                   |