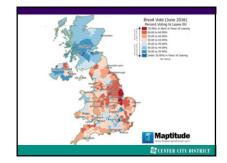

| Land                     | Area                   |                    |
|--------------------------|------------------------|--------------------|
| <b>Clinton's America</b> | Trump's America        |                    |
| 15%                      | 85%                    |                    |
| \$30,000 square miles    | 3,000,000 square miles |                    |
|                          |                        |                    |
| Popu                     | lation                 |                    |
| <b>Clinton's America</b> | Trump's America        |                    |
| 54%                      | 46%                    |                    |
| 174 million              | 148 million            |                    |
| Popula                   | ar Vote                |                    |
| As of Wedne              | stlay, Nov. 16.        |                    |
| For Clinton              | For Trump              |                    |
| 50.4%                    | 49.6%                  |                    |
| 61.8 million             | 62.8 million           |                    |
|                          |                        | CENTER CITY DISTRI |