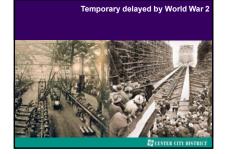

## Urbanization & manufacturing went hand in hand

- 1790: only 5% of Americans lived in cities
- 1870: 25% of Americans lived in cities
- In 1870, there were only 2 American cities with a population of more than 500,000
- By 1900, there were 6. Three: New York, Chicago & Philadelphia had over one million inhabitants.
- 1920: 50% of American population lived in cities