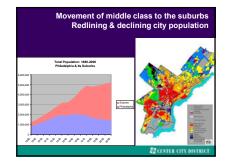

Structural steel + elevators Makes possible the skyscraper ngs that begin to define "downtown"

Office build

Federal policies gave priority to the car

Those prices & policies fueled several decades of decentralization & sprawl