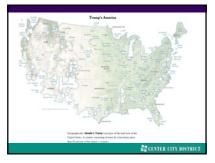

| Land                     | Area                   |                    |
|--------------------------|------------------------|--------------------|
| <b>Clinton's America</b> | Trump's America        |                    |
| 15%                      | 85%                    |                    |
| \$30,000 square miles    | 3,000,000 square miles |                    |
|                          |                        |                    |
| Popu                     | lation                 |                    |
| <b>Clinton's America</b> | Trump's America        |                    |
| 54%                      | 46%                    |                    |
| 174 million              | 148 million            |                    |
| Popula                   | ar Vote                |                    |
| As of Wedne              | stlay, Nov. 16.        |                    |
| For Clinton              | For Trump              |                    |
| 50.4%                    | 49.6%                  |                    |
| 61.8 million             | 62.8 million           |                    |
|                          |                        | CENTER CITY DISTRI |