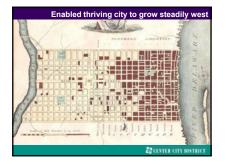

## Urbanization & manufacturing went hand in hand

- 1790: only 5% of Americans lived in cities
- 1870: 25% of Americans lived in cities
- In 1870, there were only 2 American cities with a population of more than 500,000
- By 1900, there were 6. Three: New York, Chicago & Philadelphia had over one million inhabitants.
- 1920: 50% of American population lived in cities