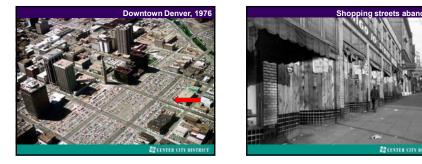

## Urbanization & manufacturing went hand in hand

- 1790: only 5% of Americans lived in cities
- 1870: 25% of Americans lived in cities
- In 1870, there were only 2 American cities with a population of more than 500,000
- By 1900, there were 6. Three: New York, Chicago & Philadelphia had over one million inhabitants.
- 1920: 50% of American population lived in cities