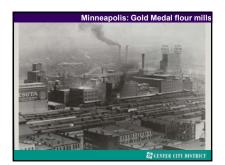

## Urbanization & manufacturing went hand in hand

- 1790: only 5% of Americans lived in cities
- 1870: 25% of Americans lived in cities
- In 1870, there were only 2 American cities with a population of more than 500,000
- By 1900, there were 6. Three: New York, Chicago & Philadelphia had over one million inhabitants.
- 1920: 50% of American population lived in cities