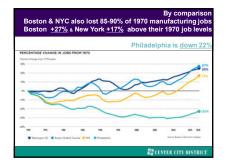

| DELPHIA TOTAL JOB   | 5 1969-2019                             |                    |                    |        |
|---------------------|-----------------------------------------|--------------------|--------------------|--------|
| 5                   |                                         |                    |                    |        |
| ~                   | ~~~~~~~~~~~~~~~~~~~~~~~~~~~~~~~~~~~~~~~ | 1000               |                    | 742,0  |
| 1970 6              | 1980x                                   | 19906              | 20001              | 20104  |
| 4-545,800<br>(-36%) | 4-31,200<br>(-4%)                       | 4-76,500<br>(-30%) | 4-32,200<br>(-\$%) | (+13%) |