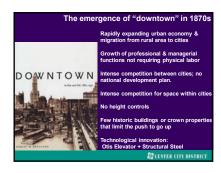

## Urbanization & manufacturing went hand in hand

- 1790: only 5% of Americans lived in cities
- 1870: 25% of Americans lived in cities
- In 1870, there were only 2 American cities with a population of more than 500,000
- By 1900, there were 6. Three: New York, Chicago & Philadelphia had over one million inhabitants.
- 1920: 50% of American population lived in cities

#### Elisha Otis introduced first elevator Crystal Palace for Exhibition of the Industry of All Nations 1853 in NYC: current site of Bryant Park Modelled on Crystal Palace in London, 1851

| Of the world's 100 largest cities are in China              |
|-------------------------------------------------------------|
| 20                                                          |
| 1 billion<br>people will live in cities by 2030             |
| 260 million<br>Chinese have moved from rural areas to sitis |
| 59%<br>of population lives in cities - 18% in 1978          |
| China's fast-forward urbanization                           |
|                                                             |

Structural steel + elevators Makes possible the skyscraper ngs that begin to define "downtown"

Office build

Federal policies gave priority to the car

Those prices & policies fueled several decades of decentralization & sprawl