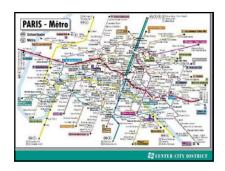

## Urbanization & manufacturing went hand in hand

- 1790: only 5% of Americans lived in cities
- 1870: 25% of Americans lived in cities
- In 1870, there were only 2 American cities with a population of more than 500,000
- By 1900, there were 6. Three: New York, Chicago & Philadelphia had over one million inhabitants.
- 1920: 50% of American population lived in cities