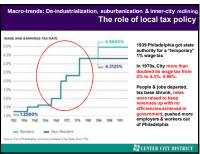

| 12%          | 5%             |





















































| DELPHIA TOTAL JOB   | 5 1969-2019                             |                    |                    |        |
|---------------------|-----------------------------------------|--------------------|--------------------|--------|
| 5                   |                                         |                    |                    |        |
| ~                   | ~~~~~~~~~~~~~~~~~~~~~~~~~~~~~~~~~~~~~~~ | 1000               |                    | 742,0  |
| 1970 6              | 1980x                                   | 19906              | 20001              | 20104  |
| 4-545,800<br>(-36%) | 4-31,200<br>(-4%)                       | 4-76,500<br>(-30%) | 4-32,200<br>(-\$%) | (+13%) |





































| Land                     | Area                   |                    |
|--------------------------|------------------------|--------------------|
| <b>Clinton's America</b> | Trump's America        |                    |
| 15%                      | 85%                    |                    |
| \$30,000 square miles    | 3,000,000 square miles |                    |
|                          |                        |                    |
| Popu                     | lation                 |                    |
| <b>Clinton's America</b> | Trump's America        |                    |
| 54%                      | 46%                    |                    |
| 174 million              | 148 million            |                    |
| Popula