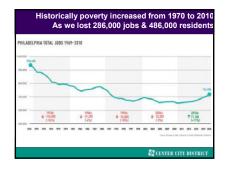

| DELPHIA TOTAL JOB   | 5 1969-2019                             |                    |                    |        |
|---------------------|-----------------------------------------|--------------------|--------------------|--------|
| 5                   |                                         |                    |                    |        |
| ~                   | ~~~~~~~~~~~~~~~~~~~~~~~~~~~~~~~~~~~~~~~ | 1000               |                    | 742,0  |
| 1970 6              | 1980x                                   | 19906              | 20001              | 20104  |
| 4-545,800<br>(-36%) | 4-31,200<br>(-4%)                       | 4-76,500<br>(-30%) | 4-32,200<br>(-\$%) | (+13%) |