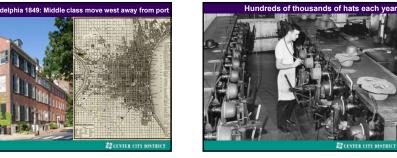

## Urbanization & manufacturing went hand in hand

- 1790: only 5% of Americans lived in cities
- 1870: 25% of Americans lived in cities
- In 1870, there were only 2 American cities with a population of more than 500,000
- By 1900, there were 6. Three: New York, Chicago & Philadelphia had over one million inhabitants.
- 1920: 50% of American population lived in cities

Structural steel + elevators Makes possible the skyscraper ngs that begin to define "downtown"

Office build

Federal policies gave priority to the car

Those prices & policies fueled several decades of decentralization & sprawl