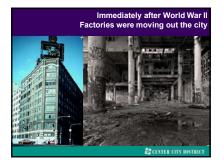

## Urbanization & manufacturing went hand in hand

- 1790: only 5% of Americans lived in cities
- 1870: 25% of Americans lived in cities
- In 1870, there were only 2 American cities with a population of more than 500,000
- By 1900, there were 6. Three: New York, Chicago & Philadelphia had over one million inhabitants.
- 1920: 50% of American population lived in cities