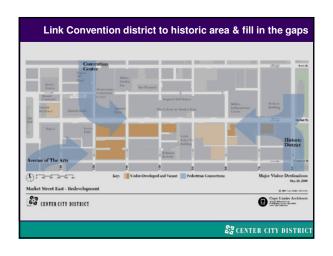

## G0% of pre-pandemic counts: June 2019 average daily counts Visitors (tourists and regional shoppers) 247,240 Workers 152,503 Residents 43,980 Total 443,723



## Gradual return to office

Philadelphia Business Journal April 8, 2021

End of teleworking mandate hailed as 'positive step' for Philadelphia's economic recovery

Philadelphia companies are now allowed to bring employees back to offices after state and local work-from-home mandates were relaxed.

NATALIE KOSTELNI

Pennsylvania and Philadelphia have lifted their mandates for many businesses to telework, with state officials now saying the practice is only "highly encouraged" as the commonwealth continues to make strides against Covid-19.

🔐 CENTER CITY DISTRICT