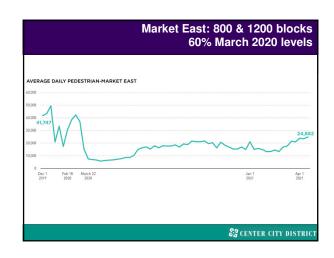

## G0% of pre-pandemic counts: June 2019 average daily counts Visitors (tourists and regional shoppers) 247,240 Workers 152,503 Residents 43,980 Total 443,723



## Gradual return to office

Philadelphia Business Journal April 8, 2021

End of teleworking mandate hailed as 'positive step' for Philadelphia's economic recovery

Philadelphia companies are now allowed to bring employees back to offices after state and local work-from-home mandates were relaxed.

NATALIE KOSTELNI

Pennsylvania and Philadelphia have lifted their mandates for many businesses to telework, with state officials now saying the practice is only "highly encouraged" as the commonwealth continues to make strides against Covid-19.

🔐 CENTER CITY DISTRICT