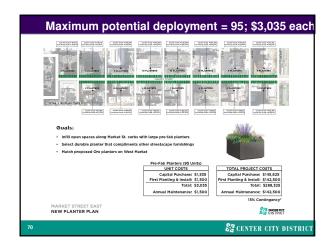

e 2019 average daily counts Visitors (tourists and regional shoppers) 247,240 Workers 152,503 Residents 43,980 Total 443,723



## Gradual return to office

Philadelphia Business Journal April 8, 2021

End of teleworking mandate hailed as 'positive step' for Philadelphia's economic recovery

Philadelphia companies are now allowed to bring employees back to offices after state and local work-from-home mandates were relaxed.

NATALIE KOSTELNI

Pennsylvania and Philadelphia have lifted their mandates for many businesses to telework, with state officials now saying the practice is only "highly encouraged" as the commonwealth continues to make strides against Covid-19.

🔐 CENTER CITY DISTRICT