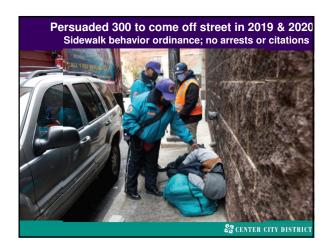

## G0% of pre-pandemic counts: June 2019 average daily counts Visitors (tourists and regional shoppers) 247,240 Workers 152,503 Residents 43,980 Total 443,723



## Gradual return to office

Philadelphia Business Journal April 8, 2021

End of teleworking mandate hailed as 'positive step' for Philadelphia's economic recovery

Philadelphia companies are now allowed to bring employees back to offices after state and local work-from-home mandates were relaxed.

NATALIE KOSTELNI

Pennsylvania and Philadelphia have lifted their mandates for many businesses to telework, with state officials now saying the practice is only "highly encouraged" as the commonwealth continues to make strides against Covid-19.

🔐 CENTER CITY DISTRICT