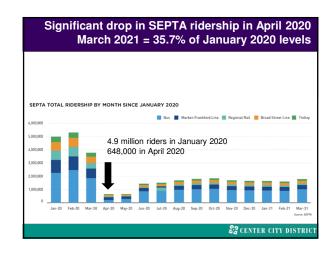

## G0% of pre-pandemic counts: June 2019 average daily counts Visitors (tourists and regional shoppers) 247,240 Workers 152,503 Residents 43,980 Total 443,723



## Gradual return to office

Philadelphia Business Journal April 8, 2021

End of teleworking mandate hailed as 'positive step' for Philadelphia's economic recovery

Philadelphia companies are now allowed to bring employees back to offices after state and local work-from-home mandates were relaxed.

NATALIE KOSTELNI

Pennsylvania and Philadelphia have lifted their mandates for many businesses to telework, with state officials now saying the practice is only "highly encouraged" as the commonwealth continues to make strides against Covid-19.

🔐 CENTER CITY DISTRICT