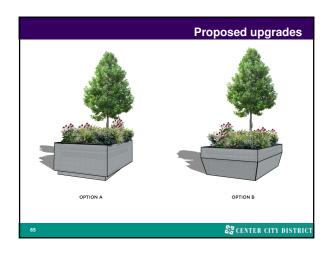

ounts: June 2019 average daily counts Visitors (tourists and regional shoppers) 247,240 Workers 152,503 Residents 43,980 Total 443,723



## Gradual return to office

Philadelphia Business Journal April 8, 2021

End of teleworking mandate hailed as 'positive step' for Philadelphia's economic recovery

Philadelphia companies are now allowed to bring employees back to offices after state and local work-from-home mandates were relaxed.

NATALIE KOSTELNI

Pennsylvania and Philadelphia have lifted their mandates for many businesses to telework, with state officials now saying the practice is only "highly encouraged" as the commonwealth continues to make strides against Covid-19.

🔐 CENTER CITY DISTRICT