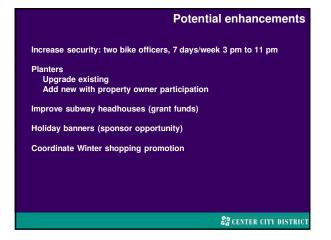

and regional shoppers) 247,240 Workers 152,503 Residents 43,980 Total 443,723



## Gradual return to office

Philadelphia Business Journal April 8, 2021

End of teleworking mandate hailed as 'positive step' for Philadelphia's economic recovery

Philadelphia companies are now allowed to bring employees back to offices after state and local work-from-home mandates were relaxed.

NATALIE KOSTELNI

Pennsylvania and Philadelphia have lifted their mandates for many businesses to telework, with state officials now saying the practice is only "highly encouraged" as the commonwealth continues to make strides against Covid-19.

🔐 CENTER CITY DISTRICT