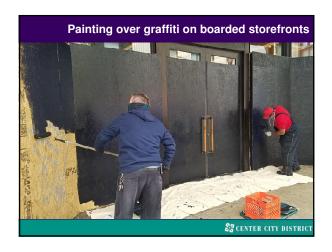

## G0% of pre-pandemic counts: June 2019 average daily counts Visitors (tourists and regional shoppers) 247,240 Workers 152,503 Residents 43,980 Total 443,723



## Gradual return to office

Philadelphia Business Journal April 8, 2021

End of teleworking mandate hailed as 'positive step' for Philadelphia's economic recovery

Philadelphia companies are now allowed to bring employees back to offices after state and local work-from-home mandates were relaxed.

NATALIE KOSTELNI

Pennsylvania and Philadelphia have lifted their mandates for many businesses to telework, with state officials now saying the practice is only "highly encouraged" as the commonwealth continues to make strides against Covid-19.

🔐 CENTER CITY DISTRICT