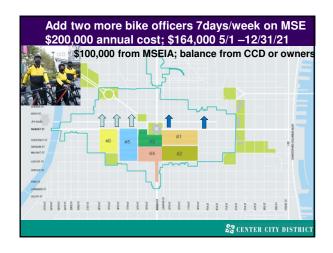

## G0% of pre-pandemic counts: June 2019 average daily counts Visitors (tourists and regional shoppers) 247,240 Workers 152,503 Residents 43,980 Total 443,723



## Gradual return to office

Philadelphia Business Journal April 8, 2021

End of teleworking mandate hailed as 'positive step' for Philadelphia's economic recovery

Philadelphia companies are now allowed to bring employees back to offices after state and local work-from-home mandates were relaxed.

NATALIE KOSTELNI

Pennsylvania and Philadelphia have lifted their mandates for many businesses to telework, with state officials now saying the practice is only "highly encouraged" as the commonwealth continues to make strides against Covid-19.

🔐 CENTER CITY DISTRICT