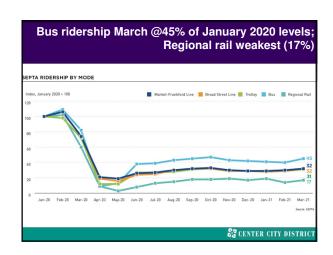

## G0% of pre-pandemic counts: June 2019 average daily counts Visitors (tourists and regional shoppers) 247,240 Workers 152,503 Residents 43,980 Total 443,723



## Gradual return to office

Philadelphia Business Journal April 8, 2021

End of teleworking mandate hailed as 'positive step' for Philadelphia's economic recovery

Philadelphia companies are now allowed to bring employees back to offices after state and local work-from-home mandates were relaxed.

NATALIE KOSTELNI

Pennsylvania and Philadelphia have lifted their mandates for many businesses to telework, with state officials now saying the practice is only "highly encouraged" as the commonwealth continues to make strides against Covid-19.

🔐 CENTER CITY DISTRICT