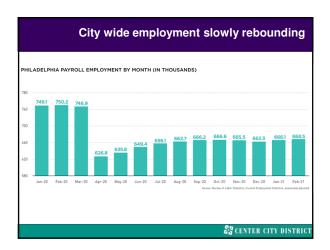

## G0% of pre-pandemic counts: June 2019 average daily counts Visitors (tourists and regional shoppers) 247,240 Workers 152,503 Residents 43,980 Total 443,723



## Gradual return to office

Philadelphia Business Journal April 8, 2021

End of teleworking mandate hailed as 'positive step' for Philadelphia's economic recovery

Philadelphia companies are now allowed to bring employees back to offices after state and local work-from-home mandates were relaxed.

NATALIE KOSTELNI

Pennsylvania and Philadelphia have lifted their mandates for many businesses to telework, with state officials now saying the practice is only "highly encouraged" as the commonwealth continues to make strides against Covid-19.

🔐 CENTER CITY DISTRICT