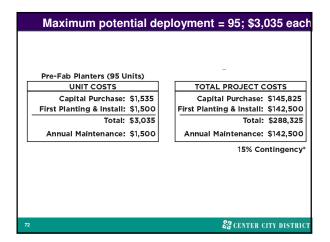

19 average daily counts Visitors (tourists and regional shoppers) 247,240 Workers 152,503 Residents 43,980 Total 443,723



## Gradual return to office

Philadelphia Business Journal April 8, 2021

End of teleworking mandate hailed as 'positive step' for Philadelphia's economic recovery

Philadelphia companies are now allowed to bring employees back to offices after state and local work-from-home mandates were relaxed.

NATALIE KOSTELNI

Pennsylvania and Philadelphia have lifted their mandates for many businesses to telework, with state officials now saying the practice is only "highly encouraged" as the commonwealth continues to make strides against Covid-19.

🔐 CENTER CITY DISTRICT