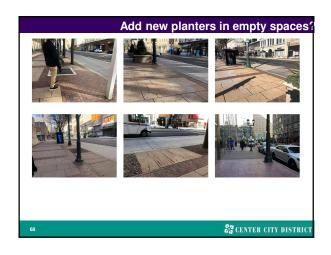

June 2019 average daily counts Visitors (tourists and regional shoppers) 247,240 Workers 152,503 Residents 43,980 Total 443,723



## Gradual return to office

Philadelphia Business Journal April 8, 2021

End of teleworking mandate hailed as 'positive step' for Philadelphia's economic recovery

Philadelphia companies are now allowed to bring employees back to offices after state and local work-from-home mandates were relaxed.

NATALIE KOSTELNI

Pennsylvania and Philadelphia have lifted their mandates for many businesses to telework, with state officials now saying the practice is only "highly encouraged" as the commonwealth continues to make strides against Covid-19.

🔐 CENTER CITY DISTRICT