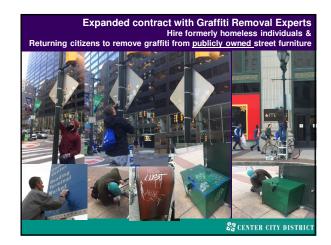

## G0% of pre-pandemic counts: June 2019 average daily counts Visitors (tourists and regional shoppers) 247,240 Workers 152,503 Residents 43,980 Total 443,723