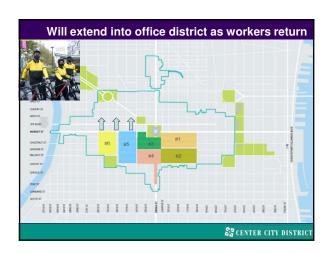

## G0% of pre-pandemic counts: June 2019 average daily counts Visitors (tourists and regional shoppers) 247,240 Workers 152,503 Residents 43,980 Total 443,723



## Gradual return to office

Philadelphia Business Journal April 8, 2021

End of teleworking mandate hailed as 'positive step' for Philadelphia's economic recovery

Philadelphia companies are now allowed to bring employees back to offices after state and local work-from-home mandates were relaxed.

NATALIE KOSTELNI

Pennsylvania and Philadelphia have lifted their mandates for many businesses to telework, with state officials now saying the practice is only "highly encouraged" as the commonwealth continues to make strides against Covid-19.

🔐 CENTER CITY DISTRICT