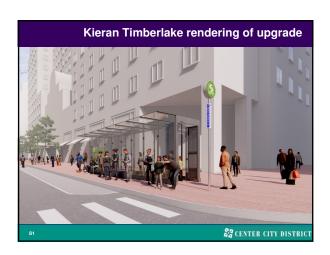

ounts Visitors (tourists and regional shoppers) 247,240 Workers 152,503 Residents 43,980 Total 443,723



## Gradual return to office

Philadelphia Business Journal April 8, 2021

End of teleworking mandate hailed as 'positive step' for Philadelphia's economic recovery

Philadelphia companies are now allowed to bring employees back to offices after state and local work-from-home mandates were relaxed.

NATALIE KOSTELNI

Pennsylvania and Philadelphia have lifted their mandates for many businesses to telework, with state officials now saying the practice is only "highly encouraged" as the commonwealth continues to make strides against Covid-19.

🔐 CENTER CITY DISTRICT