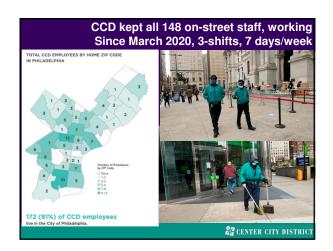

## G0% of pre-pandemic counts: June 2019 average daily counts Visitors (tourists and regional shoppers) 247,240 Workers 152,503 Residents 43,980 Total 443,723



## Gradual return to office

Philadelphia Business Journal April 8, 2021

End of teleworking mandate hailed as 'positive step' for Philadelphia's economic recovery

Philadelphia companies are now allowed to bring employees back to offices after state and local work-from-home mandates were relaxed.

NATALIE KOSTELNI

Pennsylvania and Philadelphia have lifted their mandates for many businesses to telework, with state officials now saying the practice is only "highly encouraged" as the commonwealth continues to make strides against Covid-19.

🔐 CENTER CITY DISTRICT