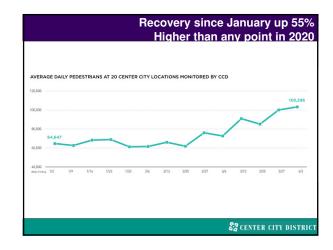

## G0% of pre-pandemic counts: June 2019 average daily counts Visitors (tourists and regional shoppers) 247,240 Workers 152,503 Residents 43,980 Total 443,723



## Gradual return to office

Philadelphia Business Journal April 8, 2021

End of teleworking mandate hailed as 'positive step' for Philadelphia's economic recovery

Philadelphia companies are now allowed to bring employees back to offices after state and local work-from-home mandates were relaxed.

NATALIE KOSTELNI

Pennsylvania and Philadelphia have lifted their mandates for many businesses to telework, with state officials now saying the practice is only "highly encouraged" as the commonwealth continues to make strides against Covid-19.

🔐 CENTER CITY DISTRICT