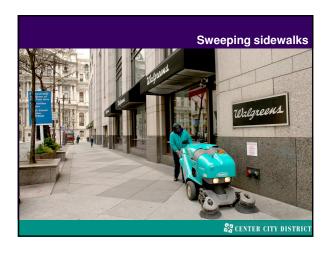

## G0% of pre-pandemic counts: June 2019 average daily counts Visitors (tourists and regional shoppers) 247,240 Workers 152,503 Residents 43,980 Total 443,723



## Gradual return to office

Philadelphia Business Journal April 8, 2021

End of teleworking mandate hailed as 'positive step' for Philadelphia's economic recovery

Philadelphia companies are now allowed to bring employees back to offices after state and local work-from-home mandates were relaxed.

NATALIE KOSTELNI

Pennsylvania and Philadelphia have lifted their mandates for many businesses to telework, with state officials now saying the practice is only "highly encouraged" as the commonwealth continues to make strides against Covid-19.

🔐 CENTER CITY DISTRICT