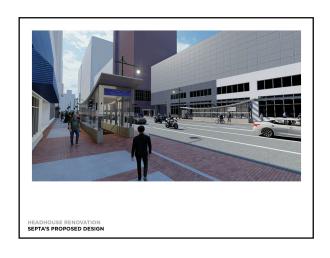

counts Visitors (tourists and regional shoppers) 247,240 Workers 152,503 Residents 43,980 Total 443,723



## Gradual return to office

Philadelphia Business Journal April 8, 2021

End of teleworking mandate hailed as 'positive step' for Philadelphia's economic recovery

Philadelphia companies are now allowed to bring employees back to offices after state and local work-from-home mandates were relaxed.

NATALIE KOSTELNI

Pennsylvania and Philadelphia have lifted their mandates for many businesses to telework, with state officials now saying the practice is only "highly encouraged" as the commonwealth continues to make strides against Covid-19.

🔐 CENTER CITY DISTRICT