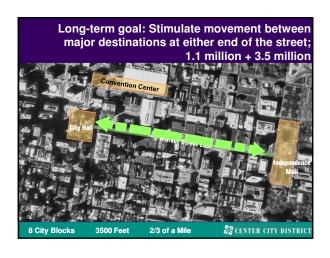

## G0% of pre-pandemic counts: June 2019 average daily counts Visitors (tourists and regional shoppers) 247,240 Workers 152,503 Residents 43,980 Total 443,723



## Gradual return to office

Philadelphia Business Journal April 8, 2021

End of teleworking mandate hailed as 'positive step' for Philadelphia's economic recovery

Philadelphia companies are now allowed to bring employees back to offices after state and local work-from-home mandates were relaxed.

NATALIE KOSTELNI

Pennsylvania and Philadelphia have lifted their mandates for many businesses to telework, with state officials now saying the practice is only "highly encouraged" as the commonwealth continues to make strides against Covid-19.

🔐 CENTER CITY DISTRICT