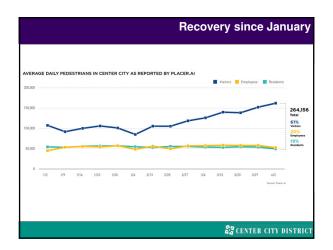

## G0% of pre-pandemic counts: June 2019 average daily counts Visitors (tourists and regional shoppers) 247,240 Workers 152,503 Residents 43,980 Total 443,723