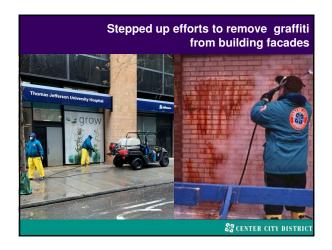

## G0% of pre-pandemic counts: June 2019 average daily counts Visitors (tourists and regional shoppers) 247,240 Workers 152,503 Residents 43,980 Total 443,723



## Gradual return to office

Philadelphia Business Journal April 8, 2021

End of teleworking mandate hailed as 'positive step' for Philadelphia's economic recovery

Philadelphia companies are now allowed to bring employees back to offices after state and local work-from-home mandates were relaxed.

NATALIE KOSTELNI

Pennsylvania and Philadelphia have lifted their mandates for many businesses to telework, with state officials now saying the practice is only "highly encouraged" as the commonwealth continues to make strides against Covid-19.

🔐 CENTER CITY DISTRICT