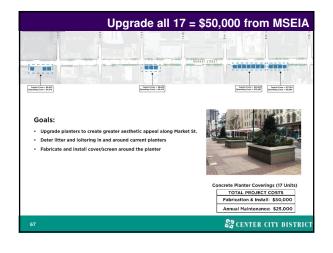

s: June 2019 average daily counts Visitors (tourists and regional shoppers) 247,240 Workers 152,503 Residents 43,980 Total 443,723



## Gradual return to office

Philadelphia Business Journal April 8, 2021

End of teleworking mandate hailed as 'positive step' for Philadelphia's economic recovery

Philadelphia companies are now allowed to bring employees back to offices after state and local work-from-home mandates were relaxed.

NATALIE KOSTELNI

Pennsylvania and Philadelphia have lifted their mandates for many businesses to telework, with state officials now saying the practice is only "highly encouraged" as the commonwealth continues to make strides against Covid-19.

🔐 CENTER CITY DISTRICT