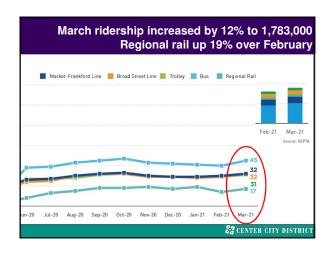

## G0% of pre-pandemic counts: June 2019 average daily counts Visitors (tourists and regional shoppers) 247,240 Workers 152,503 Residents 43,980 Total 443,723



## Gradual return to office

Philadelphia Business Journal April 8, 2021

End of teleworking mandate hailed as 'positive step' for Philadelphia's economic recovery

Philadelphia companies are now allowed to bring employees back to offices after state and local work-from-home mandates were relaxed.

NATALIE KOSTELNI

Pennsylvania and Philadelphia have lifted their mandates for many businesses to telework, with state officials now saying the practice is only "highly encouraged" as the commonwealth continues to make strides against Covid-19.

🔐 CENTER CITY DISTRICT