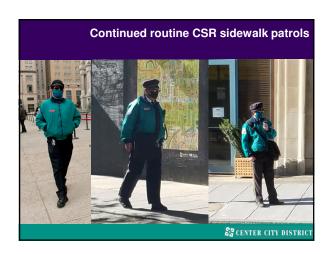

## G0% of pre-pandemic counts: June 2019 average daily counts Visitors (tourists and regional shoppers) 247,240 Workers 152,503 Residents 43,980 Total 443,723



## Gradual return to office

Philadelphia Business Journal April 8, 2021

End of teleworking mandate hailed as 'positive step' for Philadelphia's economic recovery

Philadelphia companies are now allowed to bring employees back to offices after state and local work-from-home mandates were relaxed.

NATALIE KOSTELNI

Pennsylvania and Philadelphia have lifted their mandates for many businesses to telework, with state officials now saying the practice is only "highly encouraged" as the commonwealth continues to make strides against Covid-19.

🔐 CENTER CITY DISTRICT