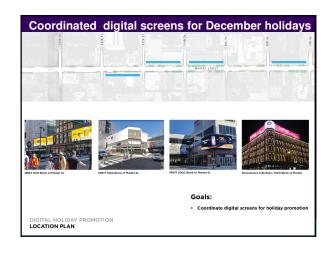

ts and regional shoppers) 247,240 Workers 152,503 Residents 43,980 Total 443,723



## Gradual return to office

Philadelphia Business Journal April 8, 2021

End of teleworking mandate hailed as 'positive step' for Philadelphia's economic recovery

Philadelphia companies are now allowed to bring employees back to offices after state and local work-from-home mandates were relaxed.

NATALIE KOSTELNI

Pennsylvania and Philadelphia have lifted their mandates for many businesses to telework, with state officials now saying the practice is only "highly encouraged" as the commonwealth continues to make strides against Covid-19.

🔐 CENTER CITY DISTRICT