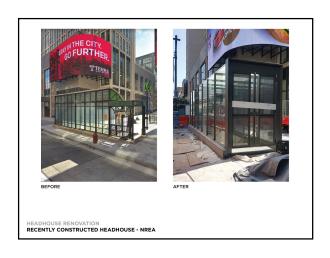

ly counts Visitors (tourists and regional shoppers) 247,240 Workers 152,503 Residents 43,980 Total 443,723



## Gradual return to office

Philadelphia Business Journal April 8, 2021

End of teleworking mandate hailed as 'positive step' for Philadelphia's economic recovery

Philadelphia companies are now allowed to bring employees back to offices after state and local work-from-home mandates were relaxed.

NATALIE KOSTELNI

Pennsylvania and Philadelphia have lifted their mandates for many businesses to telework, with state officials now saying the practice is only "highly encouraged" as the commonwealth continues to make strides against Covid-19.

🔐 CENTER CITY DISTRICT