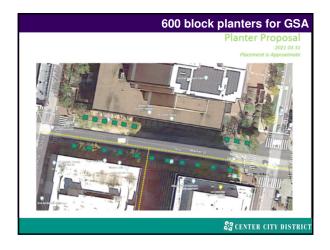

une 2019 average daily counts Visitors (tourists and regional shoppers) 247,240 Workers 152,503 Residents 43,980 Total 443,723



## Gradual return to office

Philadelphia Business Journal April 8, 2021

End of teleworking mandate hailed as 'positive step' for Philadelphia's economic recovery

Philadelphia companies are now allowed to bring employees back to offices after state and local work-from-home mandates were relaxed.

NATALIE KOSTELNI

Pennsylvania and Philadelphia have lifted their mandates for many businesses to telework, with state officials now saying the practice is only "highly encouraged" as the commonwealth continues to make strides against Covid-19.

🔐 CENTER CITY DISTRICT