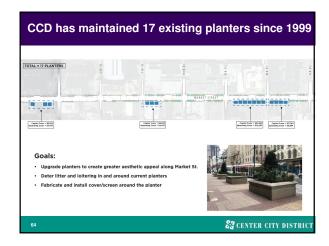

counts: June 2019 average daily counts Visitors (tourists and regional shoppers) 247,240 Workers 152,503 Residents 43,980 Total 443,723



## Gradual return to office

Philadelphia Business Journal April 8, 2021

End of teleworking mandate hailed as 'positive step' for Philadelphia's economic recovery

Philadelphia companies are now allowed to bring employees back to offices after state and local work-from-home mandates were relaxed.

NATALIE KOSTELNI

Pennsylvania and Philadelphia have lifted their mandates for many businesses to telework, with state officials now saying the practice is only "highly encouraged" as the commonwealth continues to make strides against Covid-19.

🔐 CENTER CITY DISTRICT