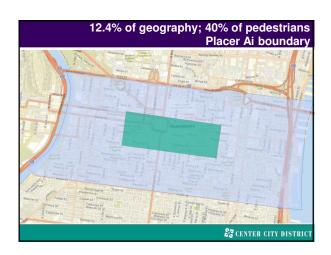

## G0% of pre-pandemic counts: June 2019 average daily counts Visitors (tourists and regional shoppers) 247,240 Workers 152,503 Residents 43,980 Total 443,723



## Gradual return to office

Philadelphia Business Journal April 8, 2021

End of teleworking mandate hailed as 'positive step' for Philadelphia's economic recovery

Philadelphia companies are now allowed to bring employees back to offices after state and local work-from-home mandates were relaxed.

NATALIE KOSTELNI

Pennsylvania and Philadelphia have lifted their mandates for many businesses to telework, with state officials now saying the practice is only "highly encouraged" as the commonwealth continues to make strides against Covid-19.

🔐 CENTER CITY DISTRICT