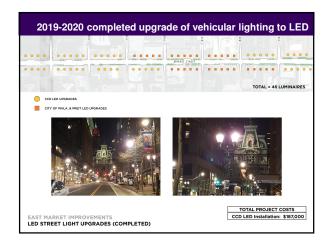

ndemic counts: June 2019 average daily counts Visitors (tourists and regional shoppers) 247,240 Workers 152,503 Residents 43,980 Total 443,723



## Gradual return to office

Philadelphia Business Journal April 8, 2021

End of teleworking mandate hailed as 'positive step' for Philadelphia's economic recovery

Philadelphia companies are now allowed to bring employees back to offices after state and local work-from-home mandates were relaxed.

NATALIE KOSTELNI

Pennsylvania and Philadelphia have lifted their mandates for many businesses to telework, with state officials now saying the practice is only "highly encouraged" as the commonwealth continues to make strides against Covid-19.

🔐 CENTER CITY DISTRICT