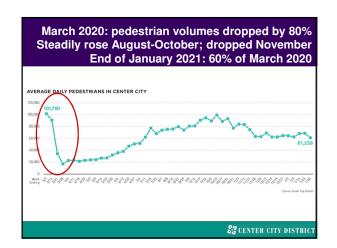

## G0% of pre-pandemic counts: June 2019 average daily counts Visitors (tourists and regional shoppers) 247,240 Workers 152,503 Residents 43,980 Total 443,723



## Gradual return to office

Philadelphia Business Journal April 8, 2021

End of teleworking mandate hailed as 'positive step' for Philadelphia's economic recovery

Philadelphia companies are now allowed to bring employees back to offices after state and local work-from-home mandates were relaxed.

NATALIE KOSTELNI

Pennsylvania and Philadelphia have lifted their mandates for many businesses to telework, with state officials now saying the practice is only "highly encouraged" as the commonwealth continues to make strides against Covid-19.

🔐 CENTER CITY DISTRICT