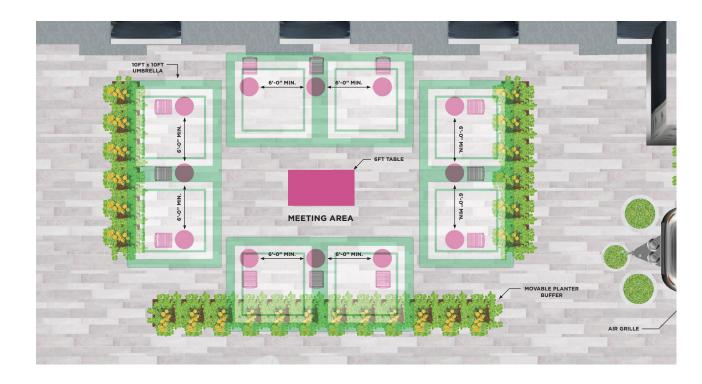

You will be seated in a discreet area of Dilworth Park, surrounded by lush plantings in the shadow of City Hall. Yes, there will be the occasional siren and the distraction of children playing in the fountain. But that's real – not virtual. Tables, which are cleaned hourly, will be set to encourage social distancing, but still maintain the person-to-person connection your business has been missing.

Recommended size: 10-15ppl, 2 hours