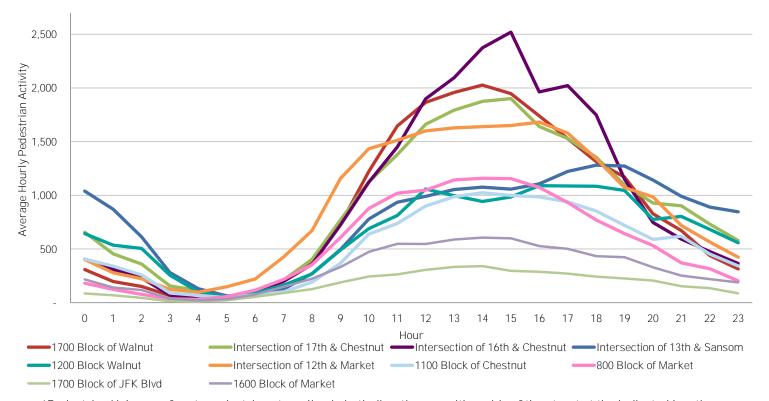

## Average Hourly Pedestrian Volume\* on Weekends (Saturday - Sunday)

<sup>\*</sup>Pedestrian Volume refers to pedestrians traveling in both directions on either side of the street at the indicated locations