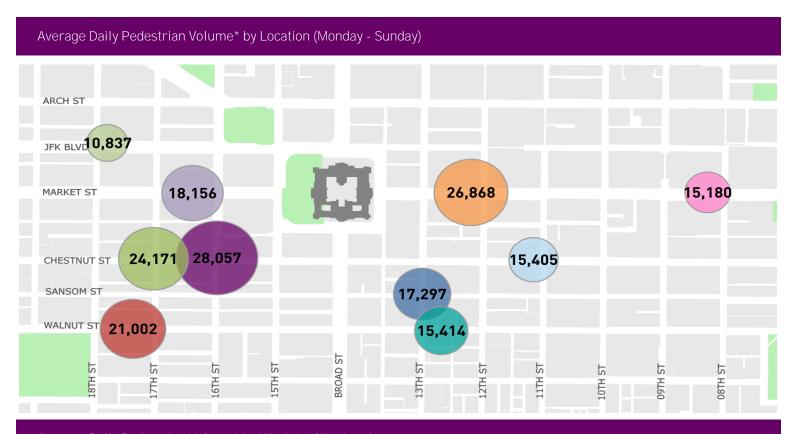

## CENTER CITY REPORTS: PEDESTRIAN COUNTS

www.PhiladelphiaRetail.com



## Average Daily Pedestrian Volume\* by Weekday/Weekend



<sup>\*</sup>Pedestrian Volume refers to pedestrians traveling in both directions on either side of the street at the indicated locations

## Average Hourly Pedestrian Volume\* on Weekdays (Monday - Friday)



## Average Hourly Pedestrian Volume\* on Weekends (Saturday - Sunday)



<sup>\*</sup>Pedestrian Volume refers to pedestrians traveling in both directions on either side of the street at the indicated locations

For more information on pedestrian counts contact Garrett Hincken at ghincken@centercityphila.org or 215.440.5511