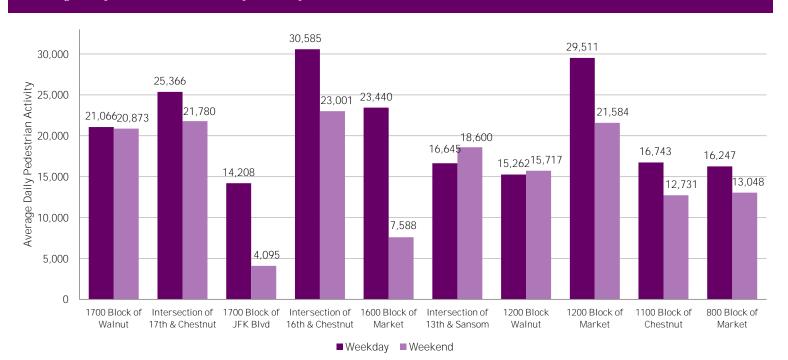

## Average Daily Pedestrian Volume\* by Weekday/Weekend

<sup>\*</sup>Pedestrian Volume refers to pedestrians traveling in both directions on either side of the street at the indicated locations