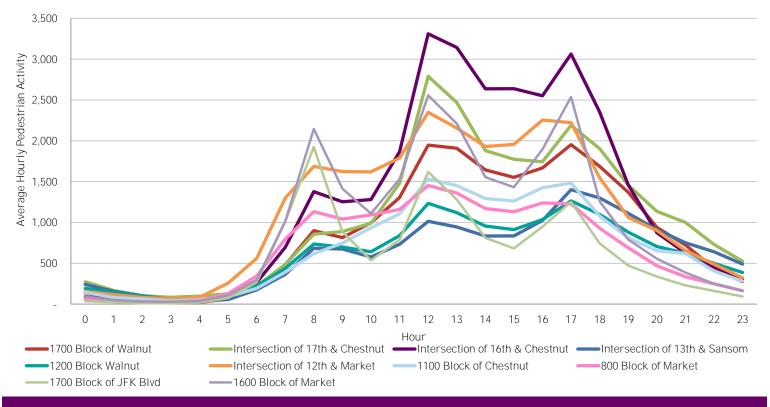

## CENTER CITY REPORTS: PEDESTRIAN COUNTS

www.PhiladelphiaRetail.com



## Average Daily Pedestrian Volume\* by Weekday/Weekend



<sup>\*</sup>Pedestrian Volume refers to pedestrians traveling in both directions on either side of the street at the indicated locations

## Average Hourly Pedestrian Volume\* on Weekdays (Monday - Friday)



## Average Hourly Pedestrian Volume\* on Weekends (Saturday - Sunday)



<sup>\*</sup>Pedestrian Volume refers to pedestrians traveling in both directions on either side of the street at the indicated locations

For more information on pedestrian counts contact Garrett Hincken at ghincken@centercityphila.org or 215.440.5511