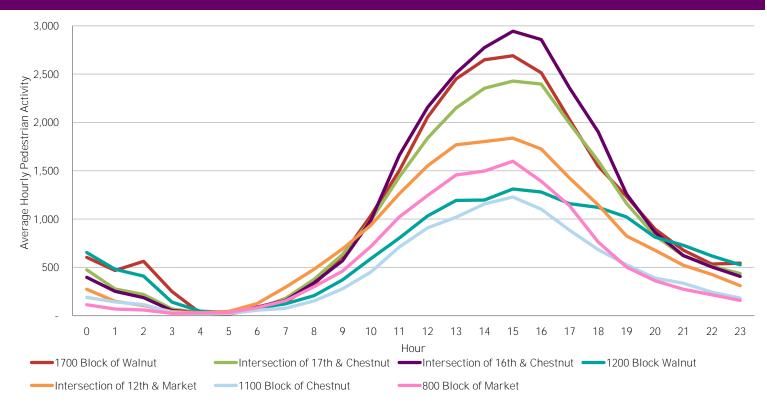

## Average Hourly Pedestrian Volume\* on Weekends (Saturday - Sunday)

Average Hourly Pedestrian Volume\* on Weekdays (Monday - Friday)

\*Pedestrian Volume refers to pedestrians traveling in both directions on either side of the street at the indicated locations