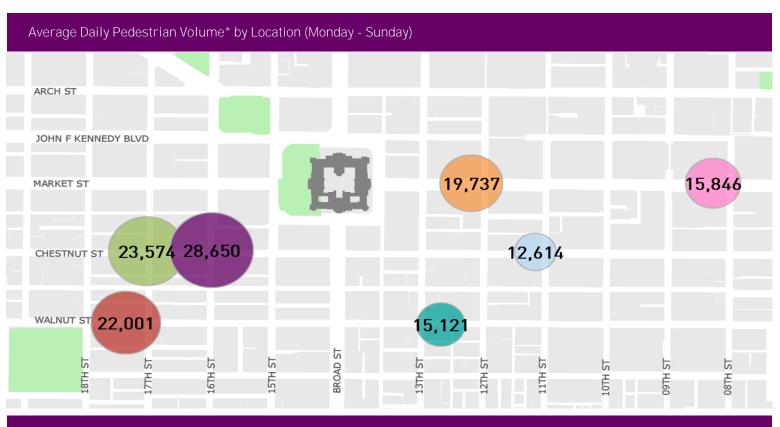

## CENTER CITY REPORTS: PEDESTRIAN COUNTS



## Average Daily Pedestrian Volume\* by Weekday/Weekend



\*Pedestrian Volume refers to pedestrians traveling in both directions on either side of the street at the indicated locations



## Average Hourly Pedestrian Volume\* on Weekends (Saturday - Sunday)

Average Hourly Pedestrian Volume\* on Weekdays (Monday - Friday)



\*Pedestrian Volume refers to pedestrians traveling in both directions on either side of the street at the indicated locations

For more information on pedestrian counts contact Casandra Dominguez at cdominguez@centercityphila.org or 215.440.5533