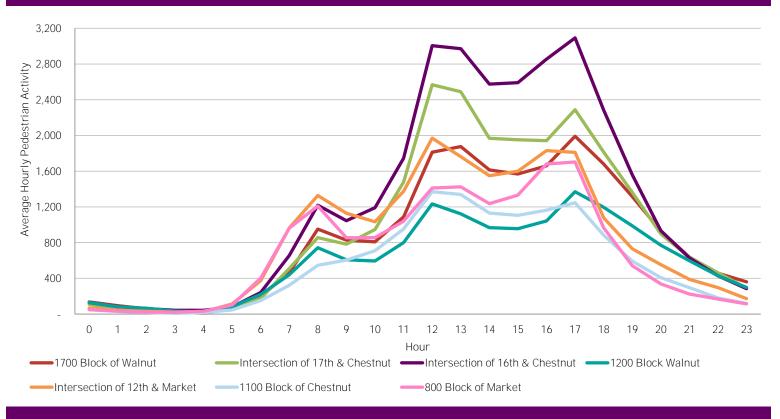

## Average Hourly Pedestrian Volume\* on Weekends (Saturday - Sunday)

Average Hourly Pedestrian Volume\* on Weekdays (Monday - Friday)

\*Pedestrian Volume refers to pedestrians traveling in both directions on either side of the street at the indicated locations