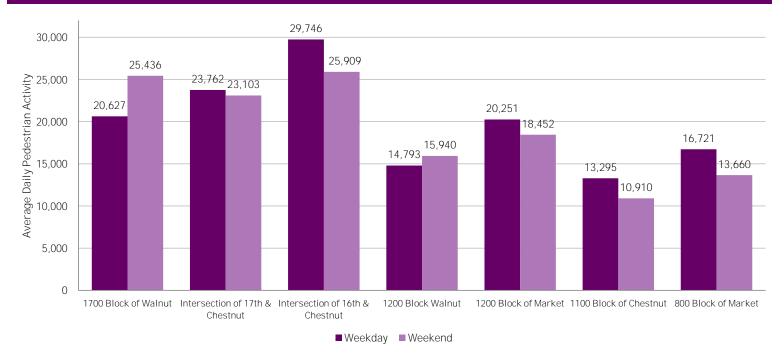

## Average Daily Pedestrian Volume\* by Weekday/Weekend

\*Pedestrian Volume refers to pedestrians traveling in both directions on either side of the street at the indicated locations