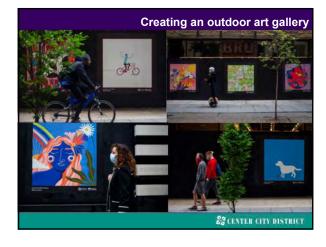

Added non-uniformed cleaners to take on additional graffiti removal functions: GRE

Unique partnership with Philadelphia police CCD Police Substation Where Police & CSRs coordinate deployment & strategy

& CENTER CITY DISTRICT

2021: Added a public safety bike patrol