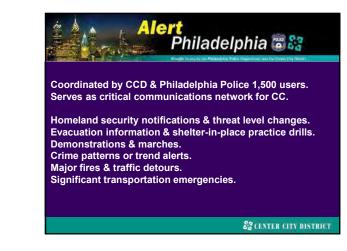

Added non-uniformed cleaners to take on additional graffiti removal functions: GRE

Unique partnership with Philadelphia police CCD Police Substation Where Police & CSRs coordinate deployment & strategy