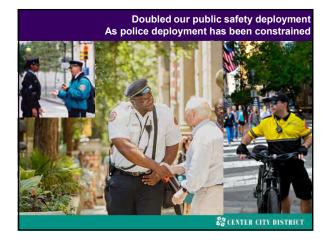

Added non-uniformed cleaners to take on additional graffiti removal functions: GRE

Unique partnership with Philadelphia police CCD Police Substation Where Police & CSRs coordinate deployment & strategy