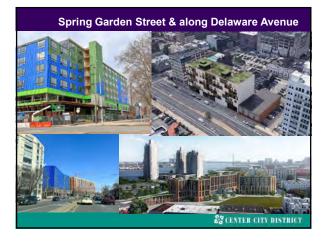

Between 1998–2022: 1997 abatement: 40 buildings converted to residential use 9 million sf of office space

We call it an office district, But we've added a significant inventory of residential

CBD is no longer just an office district 70,000 people live in the core; up 55% since 2000