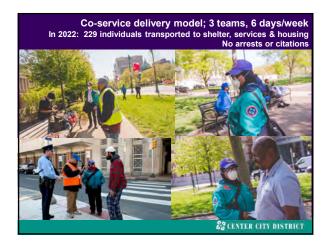

Added non-uniformed cleaners to take on additional graffiti removal functions: GRE

Unique partnership with Philadelphia police CCD Police Substation Where Police & CSRs coordinate deployment & strategy

SCENTER CITY DISTRICT

Average daytime homeless population down 29.5% since 2018

- Proposed schedule 6 Plazas: Comcast, Commerce Square Mid-May June Thursday evenings, 4-6pm