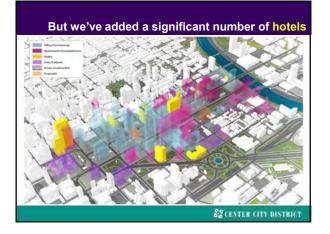

Between 1998–2022: 1997 abatement: 40 buildings converted to residential use 9 million sf of office space

We call it an office district, But we've added a significant inventory of residential

CBD is no longer just an office district 70,000 people live in the core; up 55% since 2000