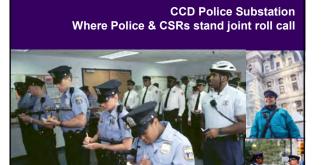

Added non-uniformed cleaners to take on additional graffiti removal functions: GRE

Unique partnership with Philadelphia police CCD Police Substation Where Police & CSRs coordinate deployment & strategy