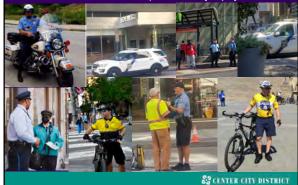

Added non-uniformed cleaners to take on additional graffiti removal functions: GRE

Unique partnership with Philadelphia police CCD Police Substation Where Police & CSRs coordinate deployment & strategy

& CENTER CITY DISTRICT

2021: Added a public safety bike patrol