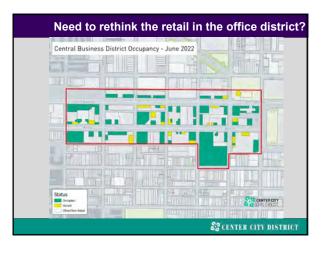

Average daytime homeless population down 29.5% since 2018



























- Proposed schedule 6 Plazas: Comcast, Commerce Square Mid-May June Thursday evenings, 4-6pm

### Event Content

- Content DJs or Bands Games ping pong, corn hole, gaga pit, large format Jenga, others Lawn chairs Photo backdrop Food and beverage sold by building tenants (Commerce Square = Pagano's)



SCENTER CITY DISTRICT

### Late winter 2023 Direct contact with office workers Lunchtime lobby events for employees: BOMA

### 7 buildings

- Event partners

  CCD CSRs, Cleaners, Bike Patrol,

  - SEPTA and PATCO

    Philadelphia Police Department

- schedule Wednesdays, March 15 & 29 Wednesdays, April 12 & 26 Wednesdays, May 10, 17 & 24 11:30am 1:30pm