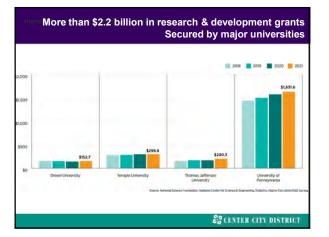

& CENTER CITY DISTRICT

1.038

\$0.798 \$0.768

La Joli

Chicag

Durha

1990: loss of jobs, residents & declining federal resources for cities A degraded public environment

ST CENTER CITY DISTRICT