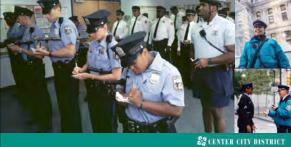

Added non-uniformed cleaners to take on additional graffiti removal functions: GRE

Unique partnership with Philadelphia police CCD Police Substation Where Police & CSRs coordinate deployment & strategy

& CENTER CITY DISTRICT

2021: Added a public safety bike patrol