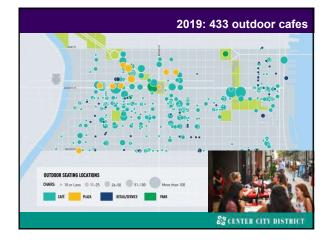

walkability and face-to-face interaction in the workplace, at conventions, in hotels, restaurants, cafes and public spaces, all supported by public transit that reinforced and made possible the benefits of density,