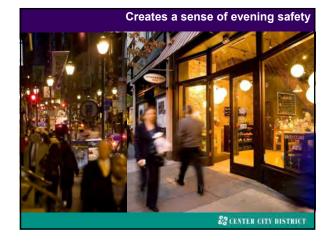

| HURS FROM                                      | 10,000    |
|                                                                                                                 |                                                                                   |                  | Tenar projected attendent of targe events      | 782,500   |
|                                                                                                                 |                                                                                   |                  | Overall lotal projected attendees (84 avenuts) | 1009.34   |

















































CCD 2.0: Improving the product 1996: financed \$26 million streetscape improvements



























































































































By mid 1990s: 4.5 to 5 million sf of vacant B & C buildings Genesis for 1996 study: Turning on the Lights Upstairs Resulted in 1997: 10 year real estate tax abatement







Between 1998–2022: 1997 abatement: 40 buildings converted to residential use 9 million sf of office space







We call it an office district, But we've added a significant inventory of residential





CBD is no longer just an office district 70,000 people live in the core; up 55% since 2000









































### Greater Center City demographics

- Ages 20 to 34 constitute 44% of the core Center City population, compared to 26% citywide.
- 35 to 54 constitute 21% of the core, 26% of the extended neighb