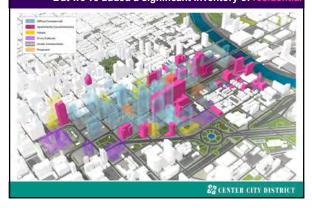

Between 1998–2022: 1997 abatement: 40 buildings converted to residential use 9 million sf of office space

We call it an office district, But we've added a significant inventory of residential

CBD is no longer just an office district 70,000 people live in the core; up 55% since 2000