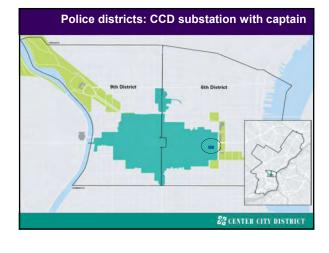

Added non-uniformed cleaners to take on additional graffiti removal functions: GRE

Unique partnership with Philadelphia police CCD Police Substation Where Police & CSRs coordinate deployment & strategy