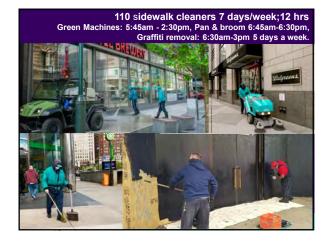

Added non-uniformed cleaners to take on additional graffiti removal functions: GRE

Unique partnership with Philadelphia police CCD Police Substation Where Police & CSRs coordinate deployment & strategy