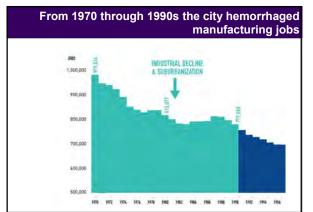

& CENTER CITY DISTRICT

1.038

\$0.798 \$0.768

La Joli

Chicag

Durha

1990: loss of jobs, residents & declining federal resources for cities A degraded public environment

ST CENTER CITY DISTRICT