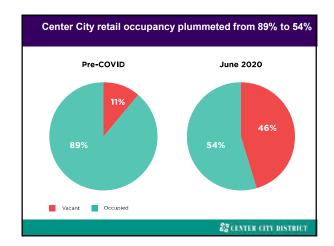

# Boarded retail 2020

April (pre-looting) = 61 boarded because not open or random break-ins

June (immediately post-looting) = 276 boarded

July (recovery period) = 158 boarded

Late August = 41

Mid September = Around 25