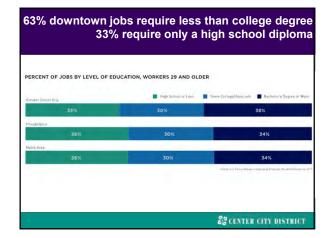

# 63% of residents get to work without a car; 39% in core walk to work

SCENTER CITY DISTRICT

Dominance of young professionals a empty nesters 75% in core have a BA degree; 50% in extended

| TOTAL HOUSEHOLDS             | TOTAL HOUSEHOLDS | COST BURDENED               | PERCENT COST |
|------------------------------|------------------|-----------------------------|--------------|
| Total Households with Income | 601,337          | 228.227                     | 37           |
| Leasthan \$20,000            | 127,325          | 168,493                     | 891          |
| \$20.000 to \$30.999         | #1,972           | 41,001                      | 56%          |
| \$31,000 to \$49,999         | 71,180           | 32.630                      | 42%          |
| \$50,000 to \$74,999         | 10,885           | 18,762                      | 275          |
| 175,903 at ream              | 184,240          | 7,313                       | 14           |
| Zero in Negative Income      | 17,913           | 17.913                      | 100%         |
| No Cash Reol.                | 18,902           | 17                          | 25           |
|                              |                  | lasar African bara, baran b |              |