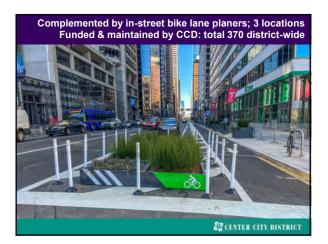

|                  | HURS FROM                                      | 10,000    |
|                                                                                                                 |                                                                                   |                  | Tenar projected attendent of targe events      | 782,500   |
|                                                                                                                 |                                                                                   |                  | Overall lotal projected attendees (84 avenuts) | 1009.34   |

















































CCD 2.0: Improving the product 1996: financed \$26 million streetscape improvements



























































































































By mid 1990s: 4.5 to 5 million sf of vacant B & C buildings Genesis for 1996 study: Turning on the Lights Upstairs Resulted in 1997: 10 year real estate tax abatement







Between 1998–2022: 1997 abatement: 40 buildings converted to residential use 9 million sf of office space







We call it an office district, But we've added a significant inventory of residential





CBD is no longer just an office district 70,000 people live in the core; up 55% since 2000









































### Greater Center City demographics

- Ages 20 to 34 constitute 44% of the core Center City population, compared to 26% citywide.
- 35 to 54 constitute 21% of the core, 26% of the exten