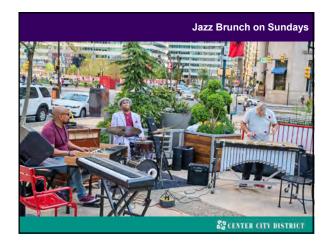

URS FROM                                      | 10,000    |
|                                                                                                                 |                                                                                   |                  | Tenar projected attendent of targe events      | 782,500   |
|                                                                                                                 |                                                                                   |                  | Overall lotal projected attendees (84 avenuts) | 1009.34   |

















































CCD 2.0: Improving the product 1996: financed \$26 million streetscape improvements



























































































































By mid 1990s: 4.5 to 5 million sf of vacant B & C buildings Genesis for 1996 study: Turning on the Lights Upstairs Resulted in 1997: 10 year real estate tax abatement







Between 1998–2022: 1997 abatement: 40 buildings converted to residential use 9 million sf of office space







We call it an office district, But we've added a significant inventory of residential





CBD is no longer just an office district 70,000 people live in the core; up 55% since 2000









































### Greater Center City demographics

- Ages 20 to 34 constitute 44% of the core Center City population, compared to 26% citywide.
- 35 to 54 constitute 21% of the core, 26% of the extended neighborhoods & 24% of t