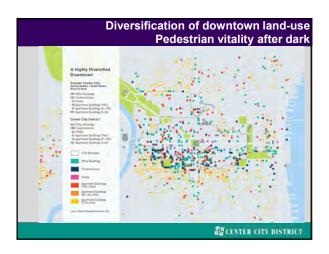

## Despite drama & hype: existential questions

Will downtowns recover? Is the office building obsolete?

In the last decades of the 20th century America's cities rebounded when downtowns diversified land-use, evolving from 9-5 office districts to 24-hour, mixed-use business, hospitality, retail, institutional and residential areas with an increasing number of well-managed parks and plazas.