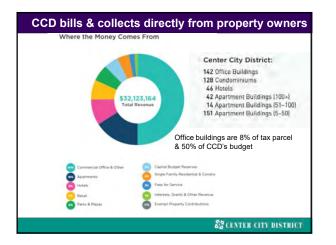

ere granted by institutions of higher education in and around Greater Center City.

| 29.9%<br>Health Fields | 14.2%<br>Liberal Ariv            | 3.2%<br>Lingal Professions & Studius |
|------------------------|----------------------------------|--------------------------------------|
| 21.4%                  | 5.7%<br>Visual & Performing A(L) | 2.9%<br>Other                        |
| 17.8%<br>Baulmew       | 4.8%<br>Effectation              |                                      |
|                        |                                  | CENTER CITY DISTRICT                 |



& CENTER CITY DISTRICT

1.038

\$0.798 \$0.768

La Joli

Chicag

Durha



















1990: loss of jobs, residents & declining federal resources for cities A degraded public environment





































ST CENTER CITY DISTRICT



















































|                                                                                                                 | The Concernions & Events in Center City, 2022                                     |                  | Top Conservation & Events in Conner City, J    | 123       |
|-----------------------------------------------------------------------------------------------------------------|-----------------------------------------------------------------------------------|------------------|------------------------------------------------|-----------|
|                                                                                                                 | Large Committions & Trade Sho