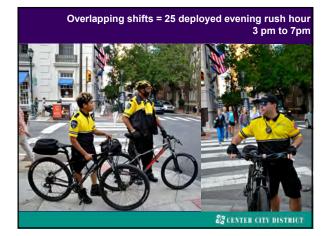

he plague marked the beginning of a decline to greater lawlessness in the city. People were more willing to dare to do things which they would not previously have admitted to enjoying, when they saw the sudden changes of fortune, as some who were prosperous suddenly died, & their property was immediately acquired by others who had previously been destitute. So they thought it reasonable to concentrate on immediate profit & pleasure, believing that their bodies & their possessions alike would be short-lived.

No one expected to live long enough to have to pay the penalty for his misdeeds: people tended much more to think that a sentence already decided was hanging over them, and that before it was executed, they might reasonably get some enjoyment out of life.

SCENTER CITY DISTRICT

























Average daytime homeless population down 29.5% since 2018



























- Proposed schedule 6 Plazas: Comcast, Commerce Square Mid-May June Thursday evenings, 4-6pm

### Event Content

- Content DJs or Bands Games ping pong, corn hole, gaga pit, large format Jenga, others Lawn chairs Photo backdrop Food and beverage sold by building tenants (Commerce Square = Pagano's)



SCENTER CITY DISTRICT

### Late winter 2023 Direct contact with office workers Lunchtime lobby events for employees: BOMA

### 7 buildings

- Event partners

  CCD CSRs, Cleaners, Bike Patrol,

  - SEPTA and PATCO

    Philadelphia Police Department

- schedule Wednesdays, March 15 & 29 Wednesdays, April 12 & 26 Wednesdays, May 10, 17 & 24 11:30am 1:30pm