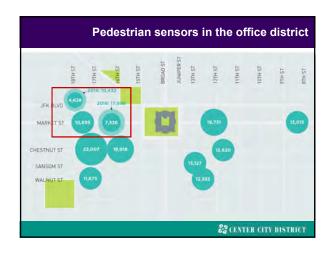

Average daytime homeless population down 29.5% since 2018



























- Proposed schedule 6 Plazas: Comcast, Commerce Square Mid-May June Thursday evenings, 4-6pm

### Event Content

- Content DJs or Bands Games ping pong, corn hole, gaga pit, large format Jenga, others Lawn chairs Photo backdrop Food and beverage sold by building tenants (Commerce Square = Pagano's)



SCENTER CITY DISTRICT

### Late winter 2023 Direct contact with office workers Lunchtime lobby events for employees: BOMA

### 7 buildings

- Event partners

  CCD CSRs, Cleaners, Bike Patrol,

  - SEPTA and PATCO

    Philadelphia Police Department

- schedule Wednesdays, March 15 & 29 Wednesdays, April 12 & 26 Wednesdays, May 10, 17 & 24 11:30am 1:30pm