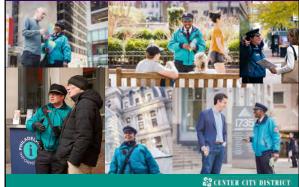

Added non-uniformed cleaners to take on additional graffiti removal functions: GRE

Unique partnership with Philadelphia police CCD Police Substation Where Police & CSRs coordinate deployment & strategy

& CENTER CITY DISTRICT

2021: Added a public safety bike patrol