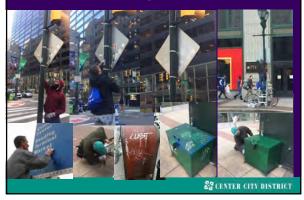

Added non-uniformed cleaners to take on additional graffiti removal functions: GRE

Unique partnership with Philadelphia police CCD Police Substation Where Police & CSRs coordinate deployment & strategy