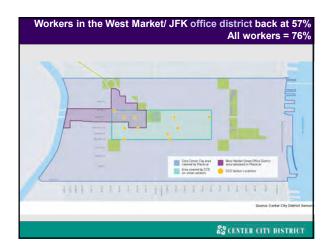

Between 1998–2022: 1997 abatement: 40 buildings converted to residential use 9 million sf of office space

We call it an office district, But we've added a significant inventory of residential

CBD is no longer just an office district 70,000 people live in the core; up 55% since 2000