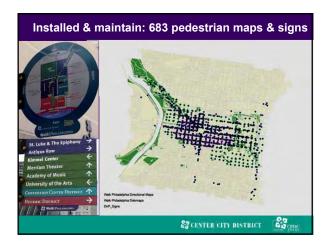

|                  | HURS FROM                                      | 10,000    |
|                                                                                                                 |                                                                                   |                  | Tenar projected attendent of targe events      | 782,500   |
|                                                                                                                 |                                                                                   |                  | Overall lotal projected attendees (84 avenuts) | 1009.34   |

















































CCD 2.0: Improving the product 1996: financed \$26 million streetscape improvements



























































































































By mid 1990s: 4.5 to 5 million sf of vacant B & C buildings Genesis for 1996 study: Turning on the Lights Upstairs Resulted in 1997: 10 year real estate tax abatement







Between 1998–2022: 1997 abatement: 40 buildings converted to residential use 9 million sf of office space







We call it an office district, But we've added a significant inventory of residential





CBD is no longer just an office district 70,000 people live in the core; up 55% since 2000









































### Greater Center City demographics

- Ages 20 to 34 constitute 44% of the core Center City population, compared to 26% citywide.
- 35 to 54 constitute 21% of the core, 26% of the extended