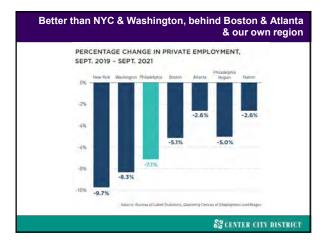

Leasthan \$20,000            | 127,325          | 168,493                     | 891          |
| \$20.000 to \$30.999         | #1,972           | 41,001                      | 56%          |
| \$31,000 to \$49,999         | 71,180           | 32.630                      | 42%          |
| \$50,000 to \$74,999         | 10,885           | 18,762                      | 275          |
| 175,903 at ream              | 184,240          | 7,313                       | 14           |
| Zero in Negative Income      | 17,913           | 17.913                      | 100%         |
| No Cash Reol.                | 18,902           | 17                          | 25           |
|                              |                  | lasar African bara, baran b |              |



























| CITY OF PHILADELPHIA EMPLOYMENT BY INDUSTRY (IN THOUSANDS) |         |           |                                   |        |            |                                      |                       |                                     |
|------------------------------------------------------------|---------|-----------|-----------------------------------|--------|------------|--------------------------------------|-----------------------|-------------------------------------|
|                                                            |         | APR. 2020 | N CRANGE<br>PER 2020-<br>APR 2020 |        | APR. 2011  | N. CHANGE<br>MAR. 2022-<br>AMIL 2022 | N CHANGE<br>FER 2000- | APR. 2022<br>AS.A % DR<br>FEB. 2020 |
| All industries                                             | 753