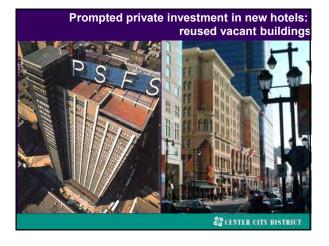

CCD 2.0: Improving the product 1996: financed \$26 million streetscape improvements

By mid 1990s: 4.5 to 5 million sf of vacant B & C buildings Genesis for 1996 study: Turning on the Lights Upstairs Resulted in 1997: 10 year real estate tax abatement

Between 1998–2022: 1997 abatement: 40 buildings converted to residential use 9 million sf of office space

We call it an office district, But we've added a significant inventory of residential

CBD is no longer just an office district 70,000 people live in the core; up 55% since 2000