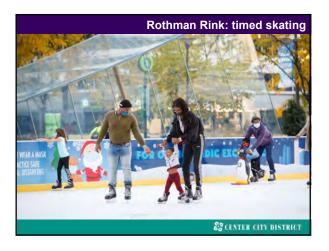

|
|                                                                                                                 |                                                                                   |                  | Tenar projected attendent of targe events      | 782,500   |
|                                                                                                                 |                                                                                   |                  | Overall lotal projected attendees (84 avenuts) | 1009.34   |

















































CCD 2.0: Improving the product 1996: financed \$26 million streetscape improvements



























































































































By mid 1990s: 4.5 to 5 million sf of vacant B & C buildings Genesis for 1996 study: Turning on the Lights Upstairs Resulted in 1997: 10 year real estate tax abatement







Between 1998–2022: 1997 abatement: 40 buildings converted to residential use 9 million sf of office space







We call it an office district, But we've added a significant inventory of residential





CBD is no longer just an office district 70,000 people live in the core; up 55% since 2000









































### Greater Center City demographics

- Ages 20 to 34 constitute 44% of the core Center City population, compared to 26% citywide.
- 35 to 54 constitute 21% of the core, 26% of the extended neighborhoods & 24% of the citywide population.
- Children under 15 in Greater C