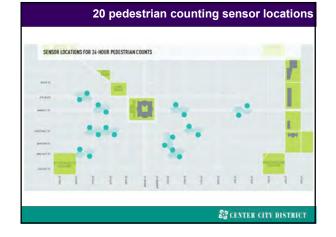

walkability and face-to-face interaction in the workplace, at conventions, in hotels, restaurants, cafes and public spaces, all supported by public transit that reinforced and made possible the benefits of density,