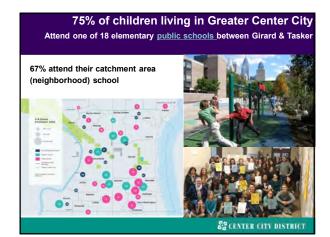

### Greater Center City demographics

- Ages 20 to 34 constitute 44% of the core Center City population, compared to 26% citywide.
- 35 to 54 constitute 21% of the core, 26% of the extended neighborhoods & 24% of the citywide population.
- Children under 15 in Greater Center City increased to 10.3% in 2019, compared to 18.6% citywide.
- 55 to 64 make up 9% of the population
- 65 and over constitute 18% of the population in the core.