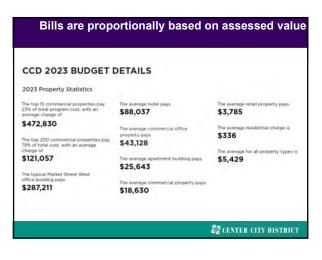

e granted by institutions of higher education in and around Greater Center City.

| 29.9%<br>Health Fields | 14.2%<br>Liberal Ariv            | 3.2%<br>Lingal Professions & Studius |
|------------------------|----------------------------------|--------------------------------------|
| 21.4%                  | 5.7%<br>Visual & Performing A(L) | 2.9%<br>Other                        |
| 17.8%<br>Baulmew       | 4.8%<br>Effectation              |                                      |
|                        |                                  | CENTER CITY DISTRICT                 |



& CENTER CITY DISTRICT

1.038

\$0.798 \$0.768

La Joli

Chicag

Durha



















1990: loss of jobs, residents & declining federal resources for cities A degraded public environment





































ST CENTER CITY DISTRICT



















































|                                                                                                                 | The Concernions & Events in Center City, 2022                                     |                  | Top Conservation & Events in Conner City, J    | 123       |
|-----------------------------------------------------------------------------------------------------------------|-----------------------------------------------------------------------------------|------------------|------------------------------------------------|-----------|
|                                                                                                                 | Large Committions & Trade Shows