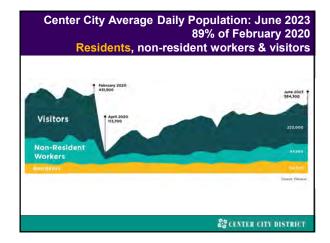

eople were more willing to dare to do things which they would not previously have admitted to enjoying, when they saw the sudden changes of fortune, as some who were prosperous suddenly died, & their property was immediately acquired by others who had previously been destitute. So they thought it reasonable to concentrate on immediate profit & pleasure, believing that their bodies & their possessions alike would be short-lived.

No one expected to live long enough to have to pay the penalty for his misdeeds: people tended much more to think that a sentence already decided was hanging over them, and that before it was executed, they might reasonably get some enjoyment out of life.

SCENTER CITY DISTRICT

























Average daytime homeless population down 29.5% since 2018



























- Proposed schedule 6 Plazas: Comcast, Commerce Square Mid-May June Thursday evenings, 4-6pm

### Event Content

- Content DJs or Bands Games ping pong, corn hole, gaga pit, large format Jenga, others Lawn chairs Photo backdrop Food and beverage sold by building tenants (Commerce Square = Pagano's)



SCENTER CITY DISTRICT

### Late winter 2023 Direct contact with office workers Lunchtime lobby events for employees: BOMA

### 7 buildings

- Event partners

  CCD CSRs, Cleaners, Bike Patrol,

  - SEPTA and PATCO

    Philadelphia Police Department

- schedule Wednesdays, March 15 & 29 Wednesdays, April 12 & 26 Wednesdays, May 10, 17 & 24 11:30am 1:30pm