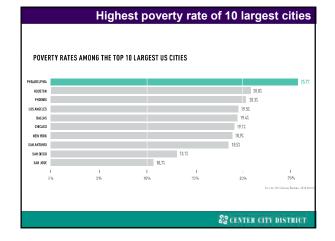

E CENTER CITY DISTRICT

Predictions of urban doom across United States: Sampling of headlines

The Death of Downtown? Pandemic Recovery Trajectories across 62 North American Cities

SAN FRANCISCO 'DOOM LOOP' THREATENS TO GUT DOWNTOWN ECONOMY AS EMPLOYEES WORK FROM HOME

IS NEW YORK CITY FACING A 'DOOM LOOP' SCENARIO?

Seattle faces a moment of truth to save downtown

Could Boston face an 'urban doom loop'

ST CENTER CITY DISTRICT