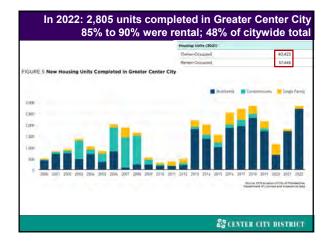

Between 1998–2022: 1997 abatement: 40 buildings converted to residential use 9 million sf of office space

We call it an office district, But we've added a significant inventory of residential

CBD is no longer just an office district 70,000 people live in the core; up 55% since 2000