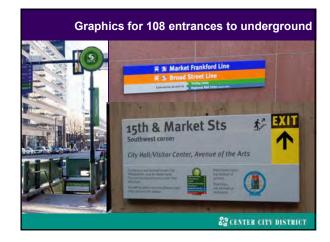

| HURS FROM                                      | 10,000    |
|                                                                                                                 |                                                                                   |                  | Tenar projected attendent of targe events      | 782,500   |
|                                                                                                                 |                                                                                   |                  | Overall lotal projected attendees (84 avenuts) | 1009.34   |

















































CCD 2.0: Improving the product 1996: financed \$26 million streetscape improvements



























































































































By mid 1990s: 4.5 to 5 million sf of vacant B & C buildings Genesis for 1996 study: Turning on the Lights Upstairs Resulted in 1997: 10 year real estate tax abatement







Between 1998–2022: 1997 abatement: 40 buildings converted to residential use 9 million sf of office space







We call it an office district, But we've added a significant inventory of residential





CBD is no longer just an office district 70,000 people live in the core; up 55% since 2000









































### Greater Center City demographics

- Ages 20 to 34 constitute 44% of the core Center City population, compared to 26% citywide.
- 35 to 54 constitute 21% of the core, 26% of the extended neig