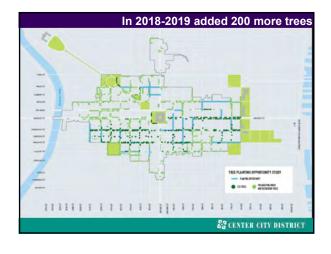

CCD 2.0: Improving the product 1996: financed \$26 million streetscape improvements

By mid 1990s: 4.5 to 5 million sf of vacant B & C buildings Genesis for 1996 study: Turning on the Lights Upstairs Resulted in 1997: 10 year real estate tax abatement

Between 1998–2022: 1997 abatement: 40 buildings converted to residential use 9 million sf of office space

We call it an office district, But we've added a significant inventory of residential

CBD is no longer just an office district 70,000 people live in the core; up 55% since 2000