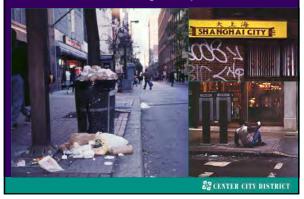

& CENTER CITY DISTRICT

1.038

\$0.798 \$0.768

La Joli

Chicag

Durha

1990: loss of jobs, residents & declining federal resources for cities A degraded public environment

ST CENTER CITY DISTRICT