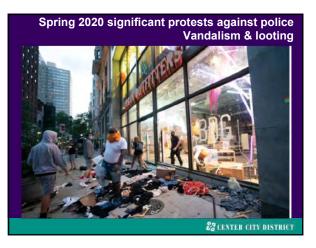

# Boarded retail 2020

April (pre-looting) = 61 boarded because not open or random break-ins

June (immediately post-looting) = 276 boarded

July (recovery period) = 158 boarded

Late August = 41

Mid September = Around 25