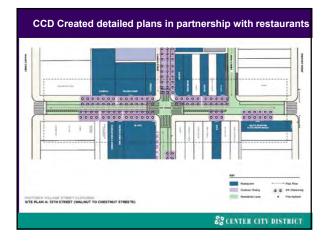

|                                                                                   |                  | HURS FROM                                      | 10,000    |
|                                                                                                                 |                                                                                   |                  | Tenar projected attendent of targe events      | 782,500   |
|                                                                                                                 |                                                                                   |                  | Overall lotal projected attendees (84 avenuts) | 1009.34   |

















































CCD 2.0: Improving the product 1996: financed \$26 million streetscape improvements



























































































































By mid 1990s: 4.5 to 5 million sf of vacant B & C buildings Genesis for 1996 study: Turning on the Lights Upstairs Resulted in 1997: 10 year real estate tax abatement







Between 1998–2022: 1997 abatement: 40 buildings converted to residential use 9 million sf of office space







We call it an office district, But we've added a significant inventory of residential





CBD is no longer just an office district 70,000 people live in the core; up 55% since 2000









































### Greater Center City demographics

- Ages 20 to 34