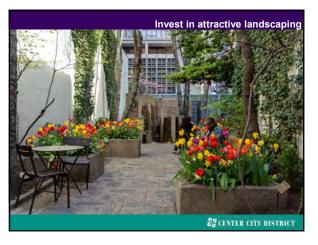

S FROM                                      | 10,000    |
|                                                                                                                 |                                                                                   |                  | Tenar projected attendent of targe events      | 782,500   |
|                                                                                                                 |                                                                                   |                  | Overall lotal projected attendees (84 avenuts) | 1009.34   |

















































CCD 2.0: Improving the product 1996: financed \$26 million streetscape improvements



























































































































By mid 1990s: 4.5 to 5 million sf of vacant B & C buildings Genesis for 1996 study: Turning on the Lights Upstairs Resulted in 1997: 10 year real estate tax abatement







Between 1998–2022: 1997 abatement: 40 buildings converted to residential use 9 million sf of office space







We call it an office district, But we've added a significant inventory of residential





CBD is no longer just an office district 70,000 people live in the core; up 55% since 2000









































### Greater Center City demographics

- Ages 20 to 34 constitute 44% of the core Center City population, compared to 26% citywide.
- 35 to 54 constitute 21% of the core, 26% of the extended neighborhoods & 24% of the