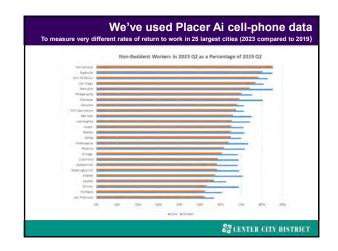

Average daytime homeless population down 29.5% since 2018



























- Proposed schedule 6 Plazas: Comcast, Commerce Square Mid-May June Thursday evenings, 4-6pm

### Event Content

- Content DJs or Bands Games ping pong, corn hole, gaga pit, large format Jenga, others Lawn chairs Photo backdrop Food and beverage sold by building tenants (Commerce Square = Pagano's)



SCENTER CITY DISTRICT

### Late winter 2023 Direct contact with office workers Lunchtime lobby events for employees: BOMA

### 7 buildings

- Event partners

  CCD CSRs, Cleaners, Bike Patrol,

  - SEPTA and PATCO

    Philadelphia Police Department

- schedule Wednesdays, March 15 & 29 Wednesdays, April 12 & 26 Wednesdays, May 10, 17 & 24 11:30am 1:30pm