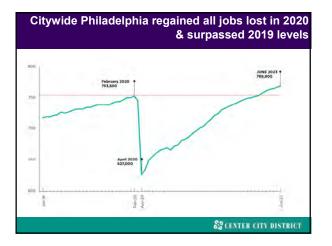

| CITY OF PHILADELPHIA EMPLOYMENT BY INDUSTRY (IN THOUSANDS) |         |           |                                   |        |            |                                      |                       |                                     |
|------------------------------------------------------------|---------|-----------|-----------------------------------|--------|------------|--------------------------------------|-----------------------|-------------------------------------|
|                                                            |         | APR. 2020 | N CRANGE<br>PER 2020-<br>APR 2020 |        | APR. 2011  | N. CHANGE<br>MAR. 2022-<br>AMIL 2022 | N CHANGE<br>FER 2000- | APR. 2022<br>AS.A % DR<br>FEB. 2020 |
| All industries                                             | 753.3   | 626.8     | -17%                              | 718.0  | 720.0      | 0.3%                                 | -4.4%                 | 93.4N                               |
| Making, Logging and Commission                             | 13.4-   | 4.9       | 376                               | 114    | (11.8      | 359                                  | 1.5%                  | 101.5%                              |
| Nexticiarity                                               | 18.7    | 14.5      | -22%                              | 18.6   | 18.5       | 0.05                                 | 1.45                  | 77.475                              |
| Wholesow Trade                                             | 745     | 12.4      | -16%                              | 161    | 75.4       | .279                                 | 125                   | 10028                               |
| Senil Inde                                                 | 484     | 14.3      | 1299-                             | 44.8   | 49.11      | 078                                  | 10 900                | 06.100                              |
| Transportation, Warehousing and Univers                    | 30.4    | 25.4      | -14%                              | .90    | 19.2       | 126                                  | 17,250                | 12.8%                               |
| manufactor                                                 | 18.2    | 18.07     |                                   | -13.7  | 124        | 7.05                                 | -17.3%                | 81.7%                               |
| Financial Activities                                       | 411     | 413       | -45                               | 42.0   | 4.4        | -14%                                 | -278                  | 11.15                               |
| Professional Anti Puschers Central                         | ()06.4. | .162      | -114-                             | 165.1  | 109.2      | 248                                  | 1.7%                  | outre.                              |
| Protectional, Scientific and<br>Technical Services         | 417     | 58.7      | -5%                               | 15.1   | ш <u>т</u> | 159                                  | 7.18                  | 10715                               |
| Educational Services                                       | 261     | 072.4     | .15                               | 117    | 167        | 1.0%                                 | -5.75                 | 1618.                               |
| realth Carp and Style Acceptence                           | 172.5   | 158.8     | 45                                | 108.9  | New York   | -628                                 | -4.999                | 49,100                              |
| Antepatric.                                                | 587     | 57.4      | -29                               | 87.5   | 67.0       | 4.76                                 | 2.6                   | 12.15                               |
| Among and Heighbilly                                       | 245     | 38.1      | -47%                              | 145    | 44.0       | 2.5%                                 | -11.05                | 1115                                |
| Accommodation and Flood Seption                            | 41.9    | .23.9     | -34%-                             | - 61.8 | 61.1       | .279                                 | -18.9%                | 0.1%                                |
| Series Services                                            | .29.4   | 78.1      | -85                               | 79.7   | 28.9       | 6.76                                 | 16.345                | 17.89                               |
| Barrowet .                                                 | 907.5   | 108.A     | -10                               | NO 4   | 102.1      | 11.29                                | -4.650                | 15.45                               |
| Rideral Quartment                                          | 214     | 301       | 176                               | 11.6   | 51.51      | 439                                  | 1.4%                  | 10146                               |
| State Government                                           | 10.0    | 1984      | TV.                               | -942   | 19.3       | 1075                                 | 1.144                 | 10.115                              |
| Lottle Governments                                         | 182     | (\$3,9)   | 78                                | -110   | 10.0       | -189                                 | 7.29                  | 12.01                               |