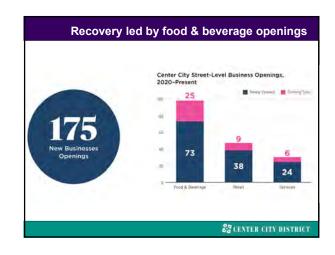

## Huge garment industry

Began successful downtown revitalization program that built a post-industrial city

CCD 2.0: Improving the product 1996: financed \$26 million streetscape improvements

By mid 1990s: 4.5 to 5 million sf of vacant B & C buildings Genesis for 1996 study: Turning on the Lights Upstairs Resulted in 1997: 10 year real estate tax abatement

Between 1998–2022: 1997 abatement: 40 buildings converted to residential use 9 million sf of office space

We call it an office district, But we've added a significant inventory of residential

CBD is no longer just an office district 70,000 people live in the core; up 55% since 2000