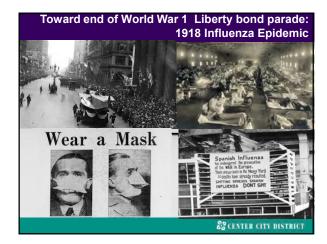

# Thucydides, History of the Peloponnesian War,

In other respects, too, the plague marked the beginning of a decline to greater lawlessness in the city. People were more willing to dare to do things which they would not previously have admitted to enjoying, when they saw the sudden changes of fortune, as some who were prosperous suddenly died, & their property was immediately acquired by others who had previously been destitute. So they thought it reasonable to concentrate on immediate profit & pleasure, believing that their bodies & their possessions alike would be short-lived.

No one expected to live long enough to have to pay the penalty for his misdeeds: people tended much more to think that a sentence already decided was hanging over them, and that before it was executed, they might reasonably get some enjoyment out of life.