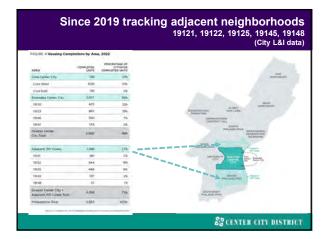

verall lotal projected attendees (84 avenuts) | 1009.34   |

















































CCD 2.0: Improving the product 1996: financed \$26 million streetscape improvements



























































































































By mid 1990s: 4.5 to 5 million sf of vacant B & C buildings Genesis for 1996 study: Turning on the Lights Upstairs Resulted in 1997: 10 year real estate tax abatement







Between 1998–2022: 1997 abatement: 40 buildings converted to residential use 9 million sf of office space







We call it an office district, But we've added a significant inventory of residential





CBD is no longer just an office district 70,000 people live in the core; up 55% since 2000









































### Greater Center City demographics

- Ages 20 to 34 constitute 44% of the core Center City population, compared to 26% citywide.
- 35 to 54 constitute 21% of the core, 26% of the extended neighborhoods & 24% of the citywide population.
- Children under 15 in Greater Center City increased to 10.3% in 2019, compared to 18.6% citywide.
- 55 to 64 make up 9% of the population
- 65 and over constitute 18% of the population in the core.

### SCENTER CITY DISTRICT

# 63% of residents get to work without a car; 39% in core walk to work



SCENTER CITY DISTRICT

Dominance of young professionals a empty nesters 75% in core have a BA degree; 50% in extended









| TOTAL HOUSEHOLDS             | TOTAL HOUSEHOLDS | COST BURDENED               | PERCENT COST |
|----------