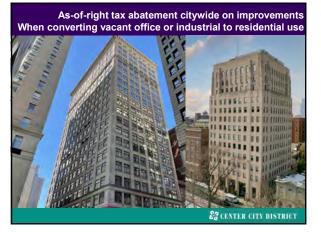

CCD 2.0: Improving the product 1996: financed \$26 million streetscape improvements

By mid 1990s: 4.5 to 5 million sf of vacant B & C buildings Genesis for 1996 study: Turning on the Lights Upstairs Resulted in 1997: 10 year real estate tax abatement

Between 1998–2022: 1997 abatement: 40 buildings converted to residential use 9 million sf of office space

We call it an office district, But we've added a significant inventory of residential

CBD is no longer just an office district 70,000 people live in the core; up 55% since 2000