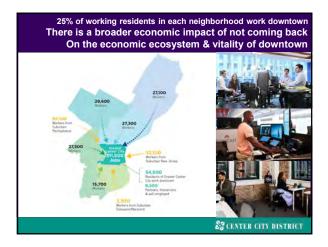

## **Genesis of Dilworth Park**

& CENTER CITY DISTRICT

Employers: easy access to 360 degree labor market 300,000 riders/day take transit into downtown

Access to a graduating pool of skilled labor Primary appeal of a downtown office location