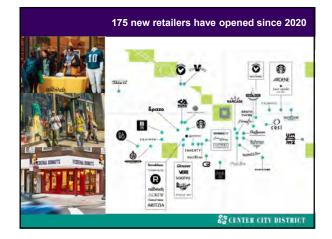

## Huge garment industry

Began successful downtown revitalization program that built a post-industrial city

CCD 2.0: Improving the product 1996: financed \$26 million streetscape improvements

By mid 1990s: 4.5 to 5 million sf of vacant B & C buildings Genesis for 1996 study: Turning on the Lights Upstairs Resulted in 1997: 10 year real estate tax abatement

Between 1998–2022: 1997 abatement: 40 buildings converted to residential use 9 million sf of office space

We call it an office district, But we've added a significant inventory of residential

CBD is no longer just an office district 70,000 people live in the core; up 55% since 2000