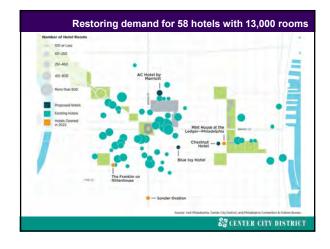

## Huge garment industry

Began successful downtown revitalization program that built a post-industrial city