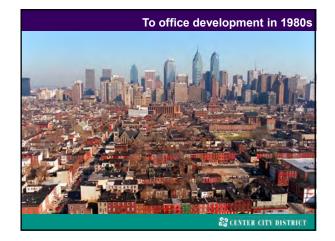

## Despite drama & hype: existential questions

Will downtowns recover? Is the office building obsolete?

In the last decades of the 20th century America's cities rebounded when downtowns diversified land-use, evolving from 9-5 office districts to 24-hour, mixed-use business, hospitality, retail, institutional and residential areas with an increasing number of well-managed parks and plazas.