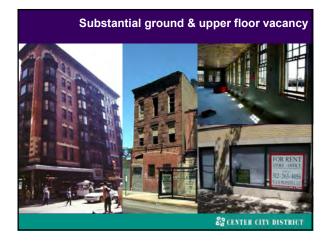

& CENTER CITY DISTRICT

1.038

\$0.798 \$0.768

La Joli

Chicag

Durha

1990: loss of jobs, residents & declining federal resources for cities A degraded public environment

ST CENTER CITY DISTRICT