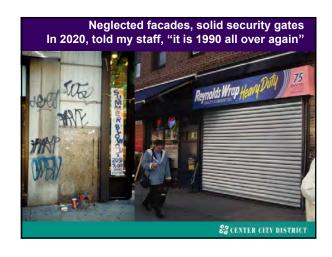

& CENTER CITY DISTRICT

1.038

\$0.798 \$0.768

La Joli

Chicag

Durha

1990: loss of jobs, residents & declining federal resources for cities A degraded public environment

ST CENTER CITY DISTRICT