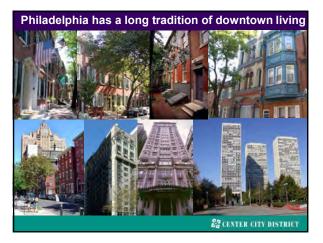

## Despite drama & hype: existential questions

Will downtowns recover? Is the office building obsolete?

In the last decades of the 20th century America's cities rebounded when downtowns diversified land-use, evolving from 9-5 office districts to 24-hour, mixed-use business, hospitality, retail, institutional and residential areas with an increasing number of well-managed parks and plazas.

In many cities, downtown housing demand pushed prices beyond the range of many residents and issues of equity and inclusion moved to center stage in public policy discussions.

ST CENTER CITY DISTRICT

The events of the last three years challenged many core assumptions & assets around which these places were built: