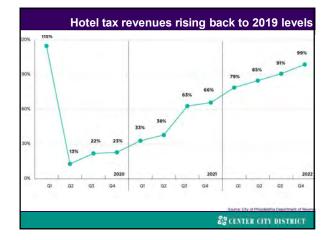

| CITY OF PHILADELPHIA EMPLOYMENT BY INDUSTRY (IN THOUSANDS) |         |           |                                   |        |            |                                      |                       |                                     |
|------------------------------------------------------------|---------|-----------|-----------------------------------|--------|------------|--------------------------------------|-----------------------|-------------------------------------|
|                                                            |         | APR. 2020 | N CRANGE<br>PER 2020-<br>APR 2020 |        | APR. 2011  | N. CHANGE<br>MAR. 2022-<br>AMIL 2022 | N CHANGE<br>FER 2000- | APR. 2022<br>AS.A % DR<br>FEB. 2020 |
| All industries                                             | 753.3   | 626.8     | -17%                              | 718.0  | 720.0      | 0.3%                                 | -4.4%                 | 93.4N                               |
| Making, Logging and Commission                             | 13.4-   | 4.9       | 376                               | 114    | (11.8      | 359                                  | 1.5%                  | 101.5%                              |
| Nexticiarity                                               | 18.7    | 14.5      | -22%                              | 18.6   | 18.5       | 0.05                                 | 1.45                  | 77.475                              |
| Wholesow Trade                                             | 745     | 12.4      | -16%                              | 161    | 75.4       | .279                                 | 125                   | 10028                               |
| Senil Inde                                                 | 484     | 14.3      | 1299-                             | 44.8   | 49.11      | 078                                  | 10 900                | 06.100                              |
| Transportation, Warehousing and Univers                    | 30.4    | 25.4      | -14%                              | .90    | 19.2       | 126                                  | 17,250                | 12.8%                               |
| manufactor                                                 | 18.2    | 18.07     |                                   | -13.7  | 124        | 7.05                                 | -17.3%                | 81.7%                               |
| Financial Activities                                       | 411     | 413       | -45                               | 42.0   | 4.4        | -14%                                 | -278                  | 11.15                               |
| Professional Anti Puschers Central                         | ()06.4. | .162      | -114-                             | 165.1  | 109.2      | 248                                  | 1.7%                  | outre.                              |
| Protectional, Scientific and<br>Technical Services         | 417     | 58.7      | -5%                               | 15.1   | ш <u>т</u> | 159                                  | 7.18                  | 10715                               |
| Educational Services                                       | 261     | 072.4     | .15                               | 117    | 167        | 1.0%                                 | -5.75                 | 1618.                               |
| realth Carp and Style Acceptence                           | 172.5   | 158.8     | 45                                | 108.9  | New York   | -628                                 | -4.999                | 49,100                              |
| Antepatric.                                                | 587     | 57.4      | -29                               | 87.5   | 67.0       | 4.76                                 | 2.6                   | 12.15                               |
| Among and Heighbilly                                       | 245     | 38.1      | -47%                              | 145    | 44.0       | 2.5%                                 | -11.05                | 1115                                |
| Accommodation and Flood Seption                            | 41.9    | .23.9     | -34%-                             | - 61.8 | 61.1       | .279                                 | -18.9%                | 0.1%                                |
| Series Services                                            | .29.4   | 78.1      | -85                               | 79.7   | 28.9       | 6.76                                 | 16.345                | 17.89                               |
| Barrowet .                                                 | 907.5   | 108.A     | -10                               | NO 4   | 102.1      | 11.29                                | -4.650                | 15.45                               |
| Rideral Quartment                                          | 214     | 301       | 176                               | 11.6   | 51.51      | 439                                  | 1.4%                  | 10146                               |
| State Government                                           | 10.0    | 1984      | TV.                               | -942   | 19.3       | 1075                                 | 1.144                 | 10.115                              |
| Lottle Governments                                         | 182     | (\$3,9)   | 78                                | -110   | 10.0       | -189                                 | 7.29                  | 12.01                               |