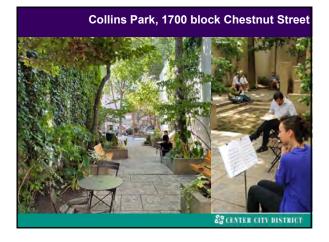

FROM                                      | 10,000    |
|                                                                                                                 |                                                                                   |                  | Tenar projected attendent of targe events      | 782,500   |
|                                                                                                                 |                                                                                   |                  | Overall lotal projected attendees (84 avenuts) | 1009.34   |

















































CCD 2.0: Improving the product 1996: financed \$26 million streetscape improvements



























































































































By mid 1990s: 4.5 to 5 million sf of vacant B & C buildings Genesis for 1996 study: Turning on the Lights Upstairs Resulted in 1997: 10 year real estate tax abatement







Between 1998–2022: 1997 abatement: 40 buildings converted to residential use 9 million sf of office space







We call it an office district, But we've added a significant inventory of residential





CBD is no longer just an office district 70,000 people live in the core; up 55% since 2000









































### Greater Center City demographics

- Ages 20 to 34 constitute 44% of the core Center City population, compared to 26% citywide.
- 35 to 54 constitute 21% of the core, 26% of the extended neighborhoods & 24% of the c