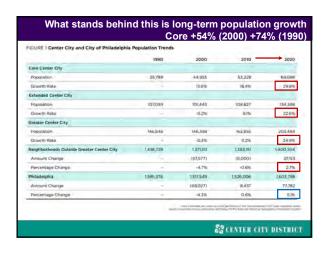

Between 1998–2022: 1997 abatement: 40 buildings converted to residential use 9 million sf of office space

We call it an office district, But we've added a significant inventory of residential

CBD is no longer just an office district 70,000 people live in the core; up 55% since 2000

### Greater Center City demographics

- Ages 20 to 34 constitute 44% of the core Center City population, compared to 26% citywide.
- 35 to 54 constitute 21% of the core, 26% of the extended neighborhoods & 24% of the citywide population.
- Children under 15 in Greater Center City increased to 10.3% in 2019, compared to 18.6% citywide.
- 55 to 64 make up 9% of the population
- 65 and over constitute 18% of the population in the core.