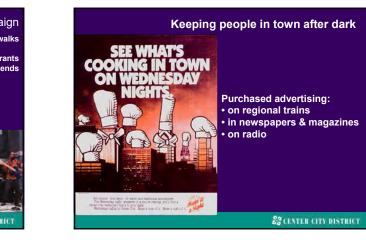

|                                                                                   |                  | HURS FROM                                      | 10,000    |
|                                                                                                                 |                                                                                   |                  | Tenar projected attendent of targe events      | 782,500   |
|                                                                                                                 |                                                                                   |                  | Overall lotal projected attendees (84 avenuts) | 1009.34   |

















































CCD 2.0: Improving the product 1996: financed \$26 million streetscape improvements



























































































































By mid 1990s: 4.5 to 5 million sf of vacant B & C buildings Genesis for 1996 study: Turning on the Lights Upstairs Resulted in 1997: 10 year real estate tax abatement







Between 1998–2022: 1997 abatement: 40 buildings converted to residential use 9 million sf of office space







We call it an office district, But we've added a significant inventory of residential





CBD is no longer just an office district 70,000 people live in the core; up 55% since 2000









































### Greater Center City demographics

- Ages 20 to 34 constitute 44% of