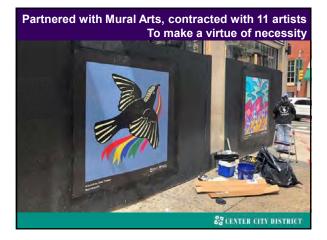

Added non-uniformed cleaners to take on additional graffiti removal functions: GRE

Unique partnership with Philadelphia police CCD Police Substation Where Police & CSRs coordinate deployment & strategy

& CENTER CITY DISTRICT

2021: Added a public safety bike patrol