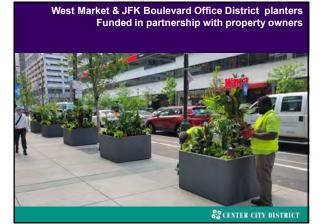

|                  | HURS FROM                                      | 10,000    |
|                                                                                                                 |                                                                                   |                  | Tenar projected attendent of targe events      | 782,500   |
|                                                                                                                 |                                                                                   |                  | Overall lotal projected attendees (84 avenuts) | 1009.34   |

















































CCD 2.0: Improving the product 1996: financed \$26 million streetscape improvements



























































































































By mid 1990s: 4.5 to 5 million sf of vacant B & C buildings Genesis for 1996 study: Turning on the Lights Upstairs Resulted in 1997: 10 year real estate tax abatement







Between 1998–2022: 1997 abatement: 40 buildings converted to residential use 9 million sf of office space







We call it an office district, But we've added a significant inventory of residential





CBD is no longer just an office district 70,000 people live in the core; up 55% since 2000









































### Greater Center City demographics

- Ages 20 to 34 constitute 44% of the core Center City population, compared to 26% citywide.
- 35 to 54 constitute 21% of the core, 26% of the e