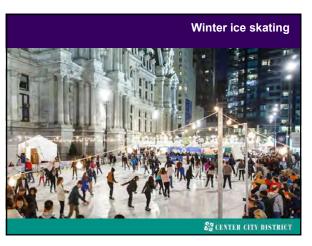

,000    |
|                                                                                                                 |                                                                                   |                  | Tenar projected attendent of targe events      | 782,500   |
|                                                                                                                 |                                                                                   |                  | Overall lotal projected attendees (84 avenuts) | 1009.34   |

















































CCD 2.0: Improving the product 1996: financed \$26 million streetscape improvements



























































































































By mid 1990s: 4.5 to 5 million sf of vacant B & C buildings Genesis for 1996 study: Turning on the Lights Upstairs Resulted in 1997: 10 year real estate tax abatement







Between 1998–2022: 1997 abatement: 40 buildings converted to residential use 9 million sf of office space







We call it an office district, But we've added a significant inventory of residential





CBD is no longer just an office district 70,000 people live in the core; up 55% since 2000









































### Greater Center City demographics

- Ages 20 to 34 constitute 44% of the core Center City population, compared to 26% citywide.
- 35 to 54 constitute 21% of the core, 26% of the extended neighborhoods & 24% of the citywide population.
- Children under 15 in Gre