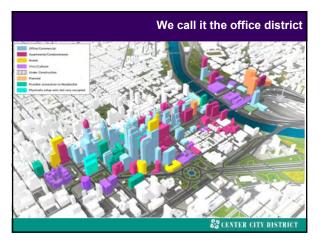

Between 1998–2022: 1997 abatement: 40 buildings converted to residential use 9 million sf of office space

We call it an office district, But we've added a significant inventory of residential

CBD is no longer just an office district 70,000 people live in the core; up 55% since 2000