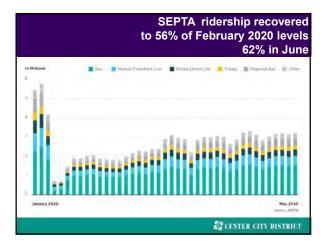

SCENTER CITY DISTRICT

Average daytime homeless population down 29.5% since 2018

- Proposed schedule 6 Plazas: Comcast, Commerce Square Mid-May June Thursday evenings, 4-6pm