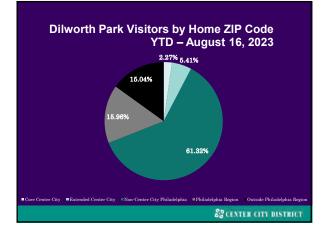

## **Genesis of Dilworth Park**

& CENTER CITY DISTRICT

Employers: easy access to 360 degree labor market 300,000 riders/day take transit into downtown

Access to a graduating pool of skilled labor Primary appeal of a downtown office location