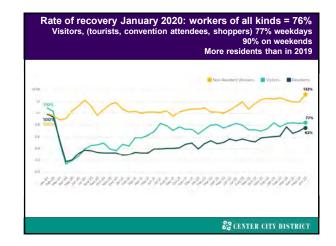

People were more willing to dare to do things which they would not previously have admitted to enjoying, when they saw the sudden changes of fortune, as some who were prosperous suddenly died, & their property was immediately acquired by others who had previously been destitute. So they thought it reasonable to concentrate on immediate profit & pleasure, believing that their bodies & their possessions alike would be short-lived.

No one expected to live long enough to have to pay the penalty for his misdeeds: people tended much more to think that a sentence already decided was hanging over them, and that before it was executed, they might reasonably get some enjoyment out of life.

SCENTER CITY DISTRICT

























Average daytime homeless population down 29.5% since 2018



























- Proposed schedule 6 Plazas: Comcast, Commerce Square Mid-May June Thursday evenings, 4-6pm

### Event Content

- Content DJs or Bands Games ping pong, corn hole, gaga pit, large format Jenga, others Lawn chairs Photo backdrop Food and beverage sold by building tenants (Commerce Square = Pagano's)



SCENTER CITY DISTRICT

### Late winter 2023 Direct contact with office workers Lunchtime lobby events for employees: BOMA

### 7 buildings

- Event partners

  CCD CSRs, Cleaners, Bike Patrol,

  - SEPTA and PATCO

    Philadelphia Police Department

- schedule Wednesdays, March 15 & 29 Wednesdays, April 12 & 26 Wednesdays, May 10, 17 & 24 11:30am 1:30pm