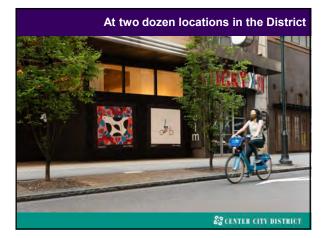

Added non-uniformed cleaners to take on additional graffiti removal functions: GRE

Unique partnership with Philadelphia police CCD Police Substation Where Police & CSRs coordinate deployment & strategy

& CENTER CITY DISTRICT

2021: Added a public safety bike patrol