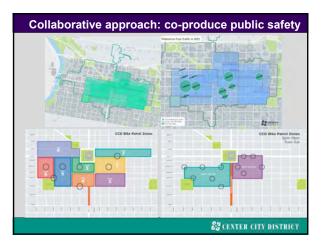

Added non-uniformed cleaners to take on additional graffiti removal functions: GRE

Unique partnership with Philadelphia police CCD Police Substation Where Police & CSRs coordinate deployment & strategy

& CENTER CITY DISTRICT

2021: Added a public safety bike patrol