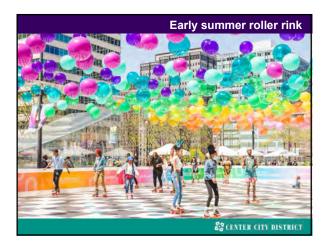

SCENTER CITY DISTRICT

Average daytime homeless population down 29.5% since 2018

- Proposed schedule 6 Plazas: Comcast, Commerce Square Mid-May June Thursday evenings, 4-6pm