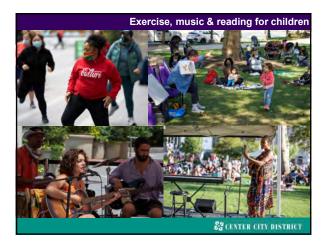

SCENTER CITY DISTRICT

Average daytime homeless population down 29.5% since 2018

- Proposed schedule 6 Plazas: Comcast, Commerce Square Mid-May June Thursday evenings, 4-6pm

### Event Content

- Content DJs or Bands Games ping pong, corn hole, gaga pit, large format Jenga, others Lawn chairs Photo backdrop Food and beverage sold by building tenants (Commerce Square = Pagano's)