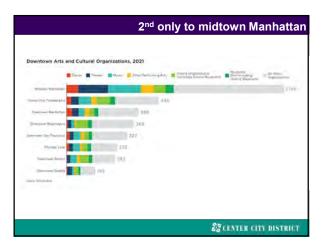

## 31,539 degrees granted

In 2021, 31,539 degrees were granted by institutions of higher education in and around Greater Center City.

| 29.9%<br>Health Fields | 14.2%<br>Liberal Ariv            | 3.2%<br>Lingal Professions & Studius |
|------------------------|----------------------------------|--------------------------------------|
| 21.4%                  | 5.7%<br>Visual & Performing A(L) | 2.9%<br>Other                        |
| 17.8%<br>Baulmew       | 4.8%<br>Effectation              |                                      |
|                        |                                  | CENTER CITY DISTRICT                 |