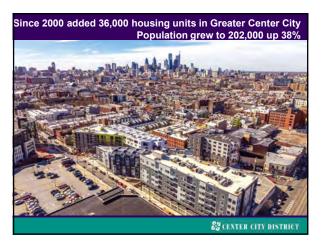

Between 1998–2022: 1997 abatement: 40 buildings converted to residential use 9 million sf of office space

We call it an office district, But we've added a significant inventory of residential

CBD is no longer just an office district 70,000 people live in the core; up 55% since 2000