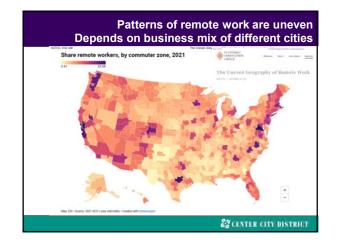

Average daytime homeless population down 29.5% since 2018



























- Proposed schedule 6 Plazas: Comcast, Commerce Square Mid-May June Thursday evenings, 4-6pm

### Event Content

- Content DJs or Bands Games ping pong, corn hole, gaga pit, large format Jenga, others Lawn chairs Photo backdrop Food and beverage sold by building tenants (Commerce Square = Pagano's)



SCENTER CITY DISTRICT

### Late winter 2023 Direct contact with office workers Lunchtime lobby events for employees: BOMA

### 7 buildings

- Event partners

  CCD CSRs, Cleaners, Bike Patrol,

  - SEPTA and PATCO

    Philadelphia Police Department

- schedule Wednesdays, March 15 & 29 Wednesdays, April 12 & 26 Wednesdays, May 10, 17 & 24 11:30am 1:30pm