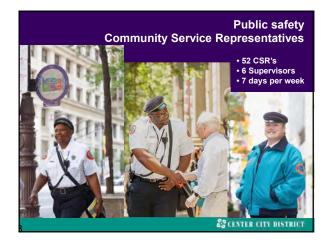

Added non-uniformed cleaners to take on additional graffiti removal functions: GRE

Unique partnership with Philadelphia police CCD Police Substation Where Police & CSRs coordinate deployment & strategy

& CENTER CITY DISTRICT

2021: Added a public safety bike patrol