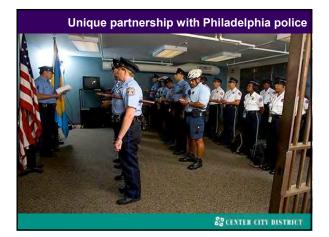

Added non-uniformed cleaners to take on additional graffiti removal functions: GRE

Unique partnership with Philadelphia police CCD Police Substation Where Police & CSRs coordinate deployment & strategy