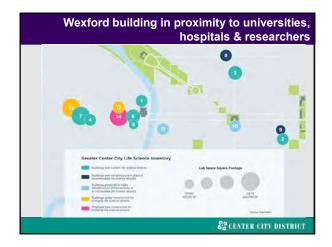

## Huge garment industry

Began successful downtown revitalization program that built a post-industrial city