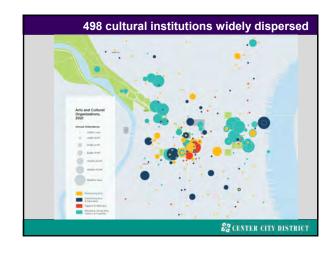

Some cities capitalized on this crisis to make needed changes, others are still mired in unresolved local challenges. Course focuses on what can be done at the local level. Philadelphia as base case: many other cites