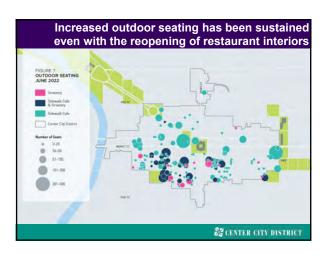

|                                                                                   |                  | HURS FROM                                      | 10,000    |
|                                                                                                                 |                                                                                   |                  | Tenar projected attendent of targe events      | 782,500   |
|                                                                                                                 |                                                                                   |                  | Overall lotal projected attendees (84 avenuts) | 1009.34   |

















































CCD 2.0: Improving the product 1996: financed \$26 million streetscape improvements



























































































































By mid 1990s: 4.5 to 5 million sf of vacant B & C buildings Genesis for 1996 study: Turning on the Lights Upstairs Resulted in 1997: 10 year real estate tax abatement







Between 1998–2022: 1997 abatement: 40 buildings converted to residential use 9 million sf of office space







We call it an office district, But we've added a significant inventory of residential





CBD is no longer just an office district 70,000 people live in the core; up 55% since 2000









































### Greater Center City demographics

- Ages 20 to 34 c