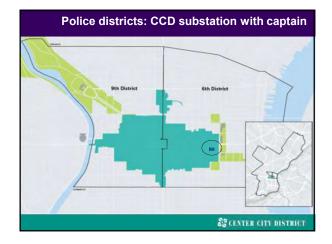

Added non-uniformed cleaners to take on additional graffiti removal functions: GRE

Unique partnership with Philadelphia police CCD Police Substation Where Police & CSRs coordinate deployment & strategy