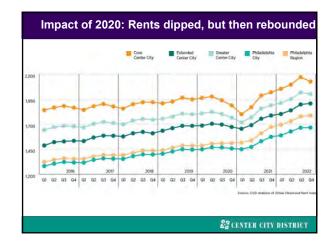

Between 1998–2022: 1997 abatement: 40 buildings converted to residential use 9 million sf of office space

We call it an office district, But we've added a significant inventory of residential

CBD is no longer just an office district 70,000 people live in the core; up 55% since 2000