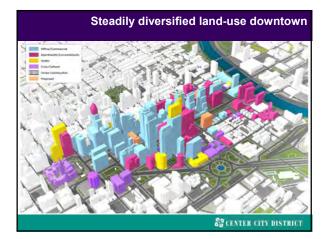

## Despite drama & hype: existential questions

Will downtowns recover? Is the office building obsolete?

In the last decades of the 20th century America's cities rebounded when downtowns diversified land-use, evolving from 9-5 office districts to 24-hour, mixed-use business, hospitality, retail, institutional and residential areas with an increasing number of well-managed parks and plazas.