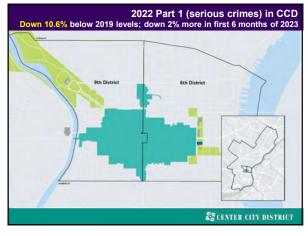

# Boarded retail 2020

April (pre-looting) = 61 boarded because not open or random break-ins

June (immediately post-looting) = 276 boarded

July (recovery period) = 158 boarded

Late August = 41

Mid September = Around 25