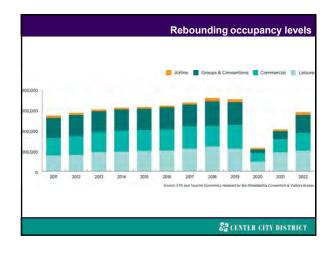

r>Health Fields | 14.2%<br>Liberal Ariv            | 3.2%<br>Lingal Professions & Studius |
|------------------------|----------------------------------|--------------------------------------|
| 21.4%                  | 5.7%<br>Visual & Performing A(L) | 2.9%<br>Other                        |
| 17.8%<br>Baulmew       | 4.8%<br>Effectation              |                                      |
|                        |                                  | CENTER CITY DISTRICT                 |



& CENTER CITY DISTRICT

1.038

\$0.798 \$0.768

La Joli

Chicag

Durha



















1990: loss of jobs, residents & declining federal resources for cities A degraded public environment





































ST CENTER CITY DISTRICT



















































|                                                                                                                 | The Concernions & Events in Center City, 2022                                     |                  | Top Conservation & Events in Conner City, J    | 123       |
|-----------------------------------------------------------------------------------------------------------------|-----------------------------------------------------------------------------------|------------------|------------------------------------------------|-----------|
|                                                                                                                 | Large Committions & Trade Shows                                                   | Propictad.       | Large Conventions à