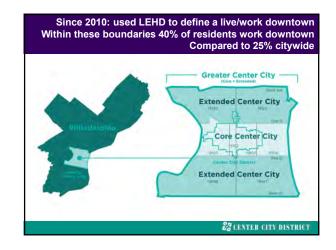

### Greater Center City demographics

- Ages 20 to 34 constitute 44% of the core Center City population, compared to 26% citywide.
- 35 to 54 constitute 21% of the core, 26% of the extended neighborhoods & 24% of the citywide population.
- Children under 15 in Greater Center City increased to 10.3% in 2019, compared to 18.6% citywide.
- 55 to 64 make up 9% of the population
- 65 and over constitute 18% of the population in the core.