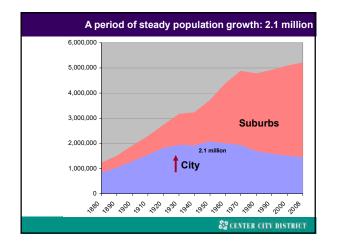

& CENTER CITY DISTRICT

1.038

\$0.798 \$0.768

La Joli

Chicag

Durha

1990: loss of jobs, residents & declining federal resources for cities A degraded public environment

ST CENTER CITY DISTRICT