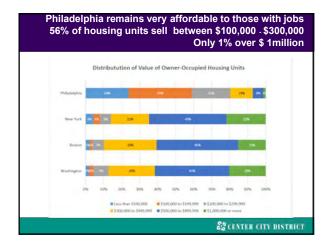

# 63% of residents get to work without a car; 39% in core walk to work

SCENTER CITY DISTRICT

Dominance of young professionals a empty nesters 75% in core have a BA degree; 50% in extended

| TOTAL HOUSEHOLDS             | TOTAL HOUSEHOLDS | COST BURDENED               | PERCENT COST |
|------------------------------|------------------|-----------------------------|--------------|
| Total Households with Income | 601,337          | 228.227                     | 37           |
| Leasthan \$20,000            | 127,325          | 168,493                     | 891          |
| \$20.000 to \$30.999         | #1,972           | 41,001                      | 56%          |
| \$31,000 to \$49,999         | 71,180           | 32.630                      | 42%          |
| \$50,000 to \$74,999         | 10,885           | 18,762                      | 275          |
| 175,903 at ream              | 184,240          | 7,313                       | 14           |
| Zero in Negative Income      | 17,913           | 17.913                      | 100%         |
| No Cash Reol.                | 18,902           | 17                          | 25           |
|                              |                  | lasar African bara, baran b |              |