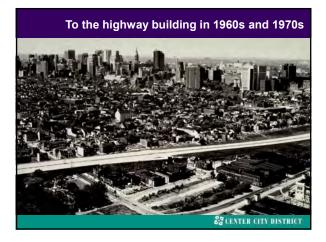

ST CENTER CITY DISTRICT

1

Course will focus on downtown recovery, reviewing the impact of three inter-related events:

(1) the pandemic;

(2) the duration of initial state & local government mandated shut-downs; (Seattle – 69 days; Nashville - 28 days)

(3) civil unrest which provoked fear of cities & led to rethinking & reformulating of public safety strategies in many cities.

& CENTER CITY DISTRICT

Responding to pandemic required unprecedented actions by national governments, expedited production by pharma companies, well-designed & equitable distribution strategies.