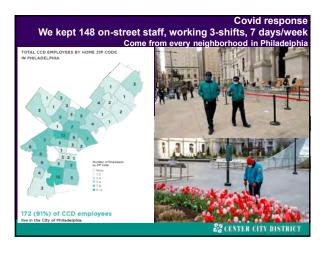

Added non-uniformed cleaners to take on additional graffiti removal functions: GRE

Unique partnership with Philadelphia police CCD Police Substation Where Police & CSRs coordinate deployment & strategy

& CENTER CITY DISTRICT

2021: Added a public safety bike patrol