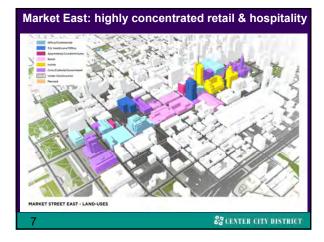

Average daytime homeless population down 29.5% since 2018



























- Proposed schedule 6 Plazas: Comcast, Commerce Square Mid-May June Thursday evenings, 4-6pm

### Event Content

- Content DJs or Bands Games ping pong, corn hole, gaga pit, large format Jenga, others Lawn chairs Photo backdrop Food and beverage sold by building tenants (Commerce Square = Pagano's)



SCENTER CITY DISTRICT

### Late winter 2023 Direct contact with office workers Lunchtime lobby events for employees: BOMA

### 7 buildings

- Event partners

  CCD CSRs, Cleaners, Bike Patrol,

  - SEPTA and PATCO

    Philadelphia Police Department

- schedule Wednesdays, March 15 & 29 Wednesdays, April 12 & 26 Wednesdays, May 10, 17 & 24 11:30am 1:30pm