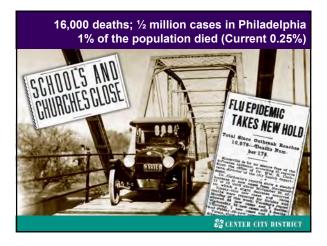

# Thucydides, History of the Peloponnesian War,

In other respects, too, the plague marked the beginning of a decline to greater lawlessness in the city. People were more willing to dare to do things which they would not previously have admitted to enjoying, when they saw the sudden changes of fortune, as some who were prosperous suddenly died, & their property was immediately acquired by others who had previously been destitute. So they thought it reasonable to concentrate on immediate profit & pleasure, believing that their bodies & their possessions alike would be short-lived.

No one expected to live long enough to have to pay the penalty for his misdeeds: people tended much more to think that a sentence already decided was hanging over them, and that before it was executed, they might reasonably get some enjoyment out of life.