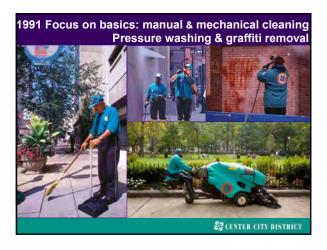

Added non-uniformed cleaners to take on additional graffiti removal functions: GRE

Unique partnership with Philadelphia police CCD Police Substation Where Police & CSRs coordinate deployment & strategy