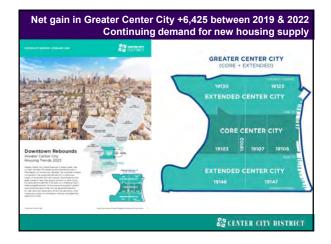

Between 1998–2022: 1997 abatement: 40 buildings converted to residential use 9 million sf of office space

We call it an office district, But we've added a significant inventory of residential

CBD is no longer just an office district 70,000 people live in the core; up 55% since 2000