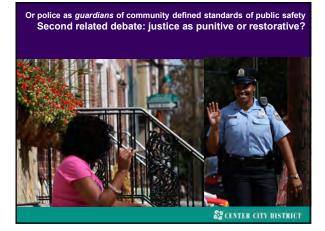

(3) civil unrest which provoked fear of cities & led to rethinking & reformulating of public safety strategies in many cities.

& CENTER CITY DISTRICT

Responding to pandemic required unprecedented actions by national governments, expedited production by pharma companies, well-designed & equitable distribution strategies.