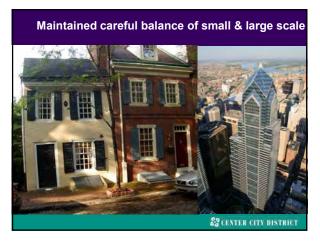

## Despite drama & hype: existential questions

Will downtowns recover? Is the office building obsolete?

In the last decades of the 20th century America's cities rebounded when downtowns diversified land-use, evolving from 9-5 office districts to 24-hour, mixed-use business, hospitality, retail, institutional and residential areas with an increasing number of well-managed parks and plazas.