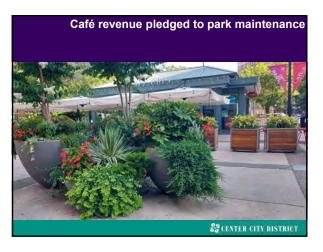

HURS FROM                                      | 10,000    |
|                                                                                                                 |                                                                                   |                  | Tenar projected attendent of targe events      | 782,500   |
|                                                                                                                 |                                                                                   |                  | Overall lotal projected attendees (84 avenuts) | 1009.34   |

















































CCD 2.0: Improving the product 1996: financed \$26 million streetscape improvements



























































































































By mid 1990s: 4.5 to 5 million sf of vacant B & C buildings Genesis for 1996 study: Turning on the Lights Upstairs Resulted in 1997: 10 year real estate tax abatement







Between 1998–2022: 1997 abatement: 40 buildings converted to residential use 9 million sf of office space







We call it an office district, But we've added a significant inventory of residential





CBD is no longer just an office district 70,000 people live in the core; up 55% since 2000









































### Greater Center City demographics

- Ages 20 to 34 constitute 44% of the core Center City population, compared to 26% citywide.
- 35 to 54 constitute 21% of the core, 26% of the extended neighborhoods & 24% of