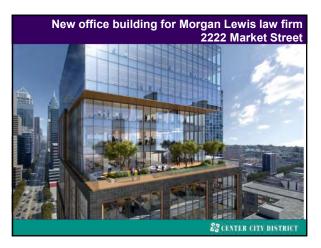

## Despite drama & hype: existential questions

Will downtowns recover? Is the office building obsolete?

In the last decades of the 20th century America's cities rebounded when downtowns diversified land-use, evolving from 9-5 office districts to 24-hour, mixed-use business, hospitality, retail, institutional and residential areas with an increasing number of well-managed parks and plazas.