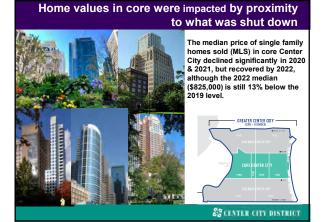

projected attendees (84 avenuts) | 1009.34   |

















































CCD 2.0: Improving the product 1996: financed \$26 million streetscape improvements



























































































































By mid 1990s: 4.5 to 5 million sf of vacant B & C buildings Genesis for 1996 study: Turning on the Lights Upstairs Resulted in 1997: 10 year real estate tax abatement







Between 1998–2022: 1997 abatement: 40 buildings converted to residential use 9 million sf of office space







We call it an office district, But we've added a significant inventory of residential





CBD is no longer just an office district 70,000 people live in the core; up 55% since 2000









































### Greater Center City demographics

- Ages 20 to 34 constitute 44% of the core Center City population, compared to 26% citywide.
- 35 to 54 constitute 21% of the core, 26% of the extended neighborhoods & 24% of the citywide population.
- Children under 15 in Greater Center City increased to 10.3% in 2019, compared to 18.6% citywide.
- 55 to 64 make up 9% of the population
- 65 and over constitute 18% of the population in the core.

### SCENTER CITY DISTRICT

# 63% of residents get to work without a car; 39% in core walk to work



SCENTER CITY DISTRICT

Dominance of young professionals a empty nesters 75% in core have a BA degree; 50% in extended









| TOTAL HOUSEHOLDS             | TOTAL HOUSEHOLDS | COST BURDENED               | PERCENT COST |
|----------------------