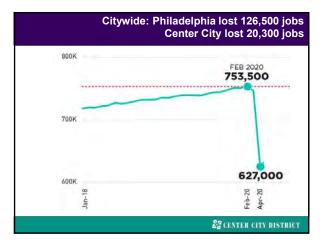

| CITY OF PHILADELPHIA EMPLOYMENT BY INDUSTRY (IN THOUSANDS) |         |           |                                   |        |            |                                      |                       |                                     |
|------------------------------------------------------------|---------|-----------|-----------------------------------|--------|------------|--------------------------------------|-----------------------|-------------------------------------|
|                                                            |         | APR. 2020 | N CRANGE<br>PER 2020-<br>APR 2020 |        | APR. 2011  | N. CHANGE<br>MAR. 2022-<br>AMIL 2022 | N CHANGE<br>FER 2000- | APR. 2022<br>AS.A % DR<br>FEB. 2020 |
| All industries                                             | 753.3   | 626.8     | -17%                              | 718.0  | 720.0      | 0.3%                                 | -4.4%                 | 93.4N                               |
| Making, Logging and Commission                             | 13.4-   | 4.9       | 376                               | 114    | (11.8      | 359                                  | 1.5%                  | 101.5%                              |
| Nexticiarity                                               | 18.7    | 14.5      | -22%                              | 18.6   | 18.5       | 0.05                                 | 1.45                  | 77.475                              |
| Wholesow Trade                                             | 745     | 12.4      | -16%                              | 161    | 75.4       | .279                                 | 125                   | 10028                               |
| Senil Inde                                                 | 484     | 14.3      | 1299-                             | 44.8   | 49.11      | 078                                  | 10 900                | 06.100                              |
| Transportation, Warehousing and Univers                    | 30.4    | 25.4      | -14%                              | .90    | 19.2       | 126                                  | 17,250                | 12.8%                               |
| manufactor                                                 | 18.2    | 18.07     |                                   | -13.7  | 124        | 7.05                                 | -17.3%                | 81.7%                               |
| Financial Activities                                       | 411     | 413       | -45                               | 42.0   | 4.4        | -14%                                 | -278                  | 11.15                               |
| Professional Anti Puschers Central                         | ()06.4. | .162      | -114-                             | 165.1  | 109.2      | 248                                  | 1.7%                  | outre.                              |
| Protectional, Scientific and<br>Technical Services         | 417     | 58.7      | -5%                               | 15.1   | ш <u>т</u> | 159                                  | 7.18                  | 10715                               |
| Educational Services                                       | 261     | 072.4     | .15                               | 117    | 167        | 1.0%                                 | -5.75                 | 1618.                               |
| realth Carp and Style Acceptence                           | 172.5   | 158.8     | 45                                | 108.9  | New York   | -628                                 | -4.999                | 49,100                              |
| Antepatric.                                                | 587     | 57.4      | -29                               | 87.5   | 67.0       | 4.76                                 | 2.6                   | 12.15                               |
| Among and Heighbilly                                       | 245     | 38.1      | -47%                              | 145    | 44.0       | 2.5%                                 | -11.05                | 1115                                |
| Accommodation and Flood Seption                            | 41.9    | .23.9     | -34%-                             | - 61.8 | 61.1       | .279                                 | -18.9%                | 0.1%                                |
| Series Services                                            | .29.4   | 78.1      | -85                               | 79.7   | 28.9       | 6.76                                 | 16.345                | 17.89                               |
| Barrowet .                                                 | 907.5   | 108.A     | -10                               | NO 4   | 102.1      | 11.29                                | -4.650                | 15.45                               |
| Rideral Quartment                                          | 214     | 301       | 176                               | 11.6   | 51.51      | 439                                  | 1.4%                  | 10146                               |
| State Government                                           | 10.0    | 1984      | TV.                               | -942   | 19.3       | 1075                                 | 1.144                 | 10.115                              |
| Lottle Governments                                         | 182     | (\$3,9)   | 78                                | -110   | 10.0       | -189                                 | 7.29                  | 12.01                               |