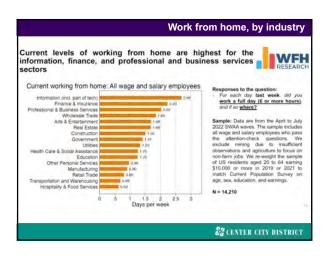

DISTRICT

























Average daytime homeless population down 29.5% since 2018



























- Proposed schedule 6 Plazas: Comcast, Commerce Square Mid-May June Thursday evenings, 4-6pm

### Event Content

- Content DJs or Bands Games ping pong, corn hole, gaga pit, large format Jenga, others Lawn chairs Photo backdrop Food and beverage sold by building tenants (Commerce Square = Pagano's)



SCENTER CITY DISTRICT

### Late winter 2023 Direct contact with office workers Lunchtime lobby events for employees: BOMA

### 7 buildings

- Event partners

  CCD CSRs, Cleaners, Bike Patrol,

  - SEPTA and PATCO

    Philadelphia Police Department

- schedule Wednesdays, March 15 & 29 Wednesdays, April 12 & 26 Wednesdays, May 10, 17 & 24 11:30am 1:30pm