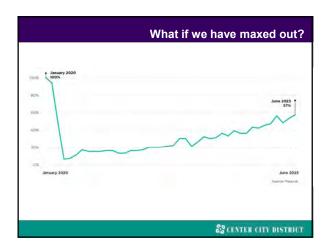

Average daytime homeless population down 29.5% since 2018



























- Proposed schedule 6 Plazas: Comcast, Commerce Square Mid-May June Thursday evenings, 4-6pm

### Event Content

- Content DJs or Bands Games ping pong, corn hole, gaga pit, large format Jenga, others Lawn chairs Photo backdrop Food and beverage sold by building tenants (Commerce Square = Pagano's)



SCENTER CITY DISTRICT

### Late winter 2023 Direct contact with office workers Lunchtime lobby events for employees: BOMA

### 7 buildings

- Event partners

  CCD CSRs, Cleaners, Bike Patrol,

  - SEPTA and PATCO

    Philadelphia Police Department

- schedule Wednesdays, March 15 & 29 Wednesdays, April 12 & 26 Wednesdays, May 10, 17 & 24 11:30am 1:30pm