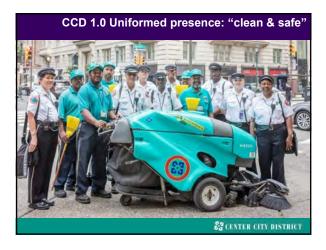

Added non-uniformed cleaners to take on additional graffiti removal functions: GRE

Unique partnership with Philadelphia police CCD Police Substation Where Police & CSRs coordinate deployment & strategy