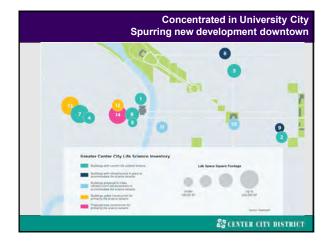

ating pool of skilled labor Primary appeal of a downtown office location



## 31,539 degrees granted

In 2021, 31,539 degrees were granted by institutions of higher education in and around Greater Center City.

| 29.9%<br>Health Fields | 14.2%<br>Liberal Ariv            | 3.2%<br>Lingal Professions & Studius |
|------------------------|----------------------------------|--------------------------------------|
| 21.4%                  | 5.7%<br>Visual & Performing A(L) | 2.9%<br>Other                        |
| 17.8%<br>Baulmew       | 4.8%<br>Effectation              |                                      |
|                        |                                  | CENTER CITY DISTRICT                 |



& CENTER CITY DISTRICT

1.038

\$0.798 \$0.768

La Joli

Chicag

Durha



















1990: loss of jobs, residents & declining federal resources for cities A degraded public environment





































ST CENTER CITY DISTRICT



















































|                                                                                                                 | The Concernions & Events in Center City, 2022                                     |                  | Top Conservation & Events in Conner City, J    | 123       |
|-----------------------------------------------------------------------------------------------------------------|-----------------------------------------------------------------------------------|------------------|------------------------------------------------|-----------|
|