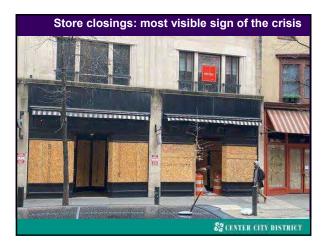

# Boarded retail 2020

April (pre-looting) = 61 boarded because not open or random break-ins

June (immediately post-looting) = 276 boarded

July (recovery period) = 158 boarded

Late August = 41

Mid September = Around 25