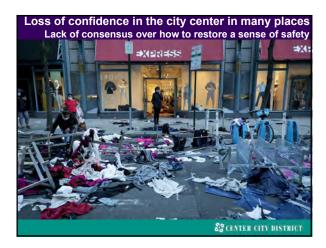

# Boarded retail 2020

April (pre-looting) = 61 boarded because not open or random break-ins

June (immediately post-looting) = 276 boarded

July (recovery period) = 158 boarded

Late August = 41

Mid September = Around 25