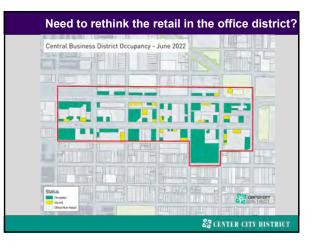

Between 1998–2022: 1997 abatement: 40 buildings converted to residential use 9 million sf of office space

We call it an office district, But we've added a significant inventory of residential

CBD is no longer just an office district 70,000 people live in the core; up 55% since 2000