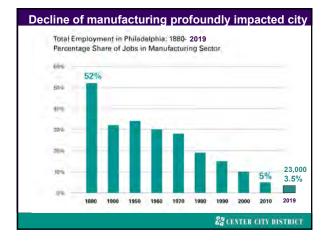

& CENTER CITY DISTRICT

1.038

\$0.798 \$0.768

La Joli

Chicag

Durha

1990: loss of jobs, residents & declining federal resources for cities A degraded public environment

ST CENTER CITY DISTRICT