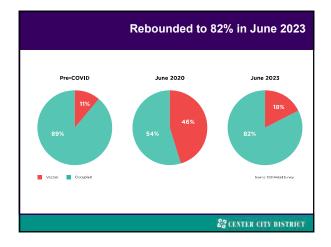

|                                                                                   |                  | HURS FROM                                      | 10,000    |
|                                                                                                                 |                                                                                   |                  | Tenar projected attendent of targe events      | 782,500   |
|                                                                                                                 |                                                                                   |                  | Overall lotal projected attendees (84 avenuts) | 1009.34   |

















































CCD 2.0: Improving the product 1996: financed \$26 million streetscape improvements



























































































































By mid 1990s: 4.5 to 5 million sf of vacant B & C buildings Genesis for 1996 study: Turning on the Lights Upstairs Resulted in 1997: 10 year real estate tax abatement







Between 1998–2022: 1997 abatement: 40 buildings converted to residential use 9 million sf of office space







We call it an office district, But we've added a significant inventory of residential





CBD is no longer just an office district 70,000 people live in the core; up 55% since 2000









































### Greater Center City demographics

- Ages 20 to 34 const