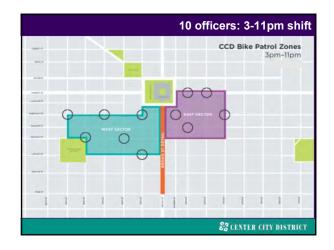

too, the plague marked the beginning of a decline to greater lawlessness in the city. People were more willing to dare to do things which they would not previously have admitted to enjoying, when they saw the sudden changes of fortune, as some who were prosperous suddenly died, & their property was immediately acquired by others who had previously been destitute. So they thought it reasonable to concentrate on immediate profit & pleasure, believing that their bodies & their possessions alike would be short-lived.

No one expected to live long enough to have to pay the penalty for his misdeeds: people tended much more to think that a sentence already decided was hanging over them, and that before it was executed, they might reasonably get some enjoyment out of life.

SCENTER CITY DISTRICT

























Average daytime homeless population down 29.5% since 2018



























- Proposed schedule 6 Plazas: Comcast, Commerce Square Mid-May June Thursday evenings, 4-6pm

### Event Content

- Content DJs or Bands Games ping pong, corn hole, gaga pit, large format Jenga, others Lawn chairs Photo backdrop Food and beverage sold by building tenants (Commerce Square = Pagano's)



SCENTER CITY DISTRICT

### Late winter 2023 Direct contact with office workers Lunchtime lobby events for employees: BOMA

### 7 buildings

- Event partners

  CCD CSRs, Cleaners, Bike Patrol,

  - SEPTA and PATCO

    Philadelphia Police Department

- schedule Wednesdays, March 15 & 29 Wednesdays, April 12 & 26 Wednesdays, May 10, 17 & 24 11:30am 1:30pm