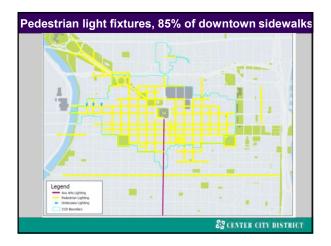

| HURS FROM                                      | 10,000    |
|                                                                                                                 |                                                                                   |                  | Tenar projected attendent of targe events      | 782,500   |
|                                                                                                                 |                                                                                   |                  | Overall lotal projected attendees (84 avenuts) | 1009.34   |

















































CCD 2.0: Improving the product 1996: financed \$26 million streetscape improvements



























































































































By mid 1990s: 4.5 to 5 million sf of vacant B & C buildings Genesis for 1996 study: Turning on the Lights Upstairs Resulted in 1997: 10 year real estate tax abatement







Between 1998–2022: 1997 abatement: 40 buildings converted to residential use 9 million sf of office space







We call it an office district, But we've added a significant inventory of residential





CBD is no longer just an office district 70,000 people live in the core; up 55% since 2000









































### Greater Center City demographics

- Ages 20 to 34 constitute 44% of the core Center City population, compared to 26% citywide.
- 35 to 54 constitute 21% of the core, 26% of the extended neighbor