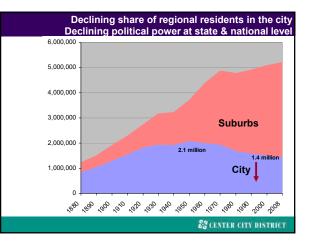

& CENTER CITY DISTRICT

1.038

\$0.798 \$0.768

La Joli

Chicag

Durha

1990: loss of jobs, residents & declining federal resources for cities A degraded public environment

ST CENTER CITY DISTRICT