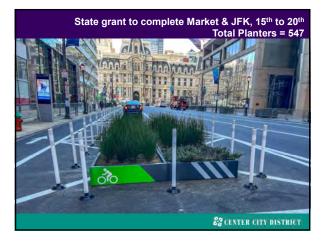

|                  | HURS FROM                                      | 10,000    |
|                                                                                                                 |                                                                                   |                  | Tenar projected attendent of targe events      | 782,500   |
|                                                                                                                 |                                                                                   |                  | Overall lotal projected attendees (84 avenuts) | 1009.34   |

















































CCD 2.0: Improving the product 1996: financed \$26 million streetscape improvements



























































































































By mid 1990s: 4.5 to 5 million sf of vacant B & C buildings Genesis for 1996 study: Turning on the Lights Upstairs Resulted in 1997: 10 year real estate tax abatement







Between 1998–2022: 1997 abatement: 40 buildings converted to residential use 9 million sf of office space







We call it an office district, But we've added a significant inventory of residential





CBD is no longer just an office district 70,000 people live in the core; up 55% since 2000









































### Greater Center City demographics

- Ages 20 to 34 constitute 44% of the core Center City population, compared to 26% citywide.
- 35 to 54 constitute 21% of the core, 26% of the ext