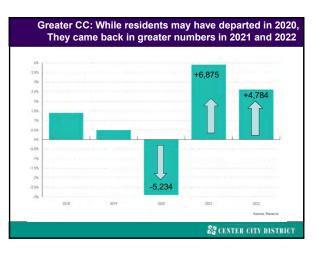

Between 1998–2022: 1997 abatement: 40 buildings converted to residential use 9 million sf of office space

We call it an office district, But we've added a significant inventory of residential

CBD is no longer just an office district 70,000 people live in the core; up 55% since 2000