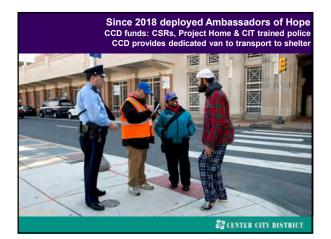

Added non-uniformed cleaners to take on additional graffiti removal functions: GRE

Unique partnership with Philadelphia police CCD Police Substation Where Police & CSRs coordinate deployment & strategy