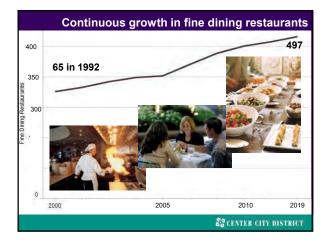

Between 1998–2022: 1997 abatement: 40 buildings converted to residential use 9 million sf of office space

We call it an office district, But we've added a significant inventory of residential

CBD is no longer just an office district 70,000 people live in the core; up 55% since 2000