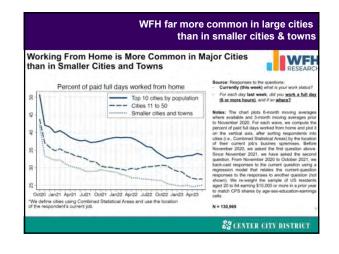

E CENTER CITY DISTRICT

Predictions of urban doom across United States: Sampling of headlines

The Death of Downtown? Pandemic Recovery Trajectories across 62 North American Cities

SAN FRANCISCO 'DOOM LOOP' THREATENS TO GUT DOWNTOWN ECONOMY AS EMPLOYEES WORK FROM HOME

IS NEW YORK CITY FACING A 'DOOM LOOP' SCENARIO?

Seattle faces a moment of truth to save downtown

Could Boston face an 'urban doom loop'

ST CENTER CITY DISTRICT