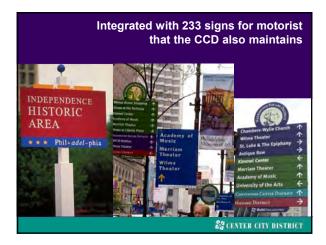

|                  | HURS FROM                                      | 10,000    |
|                                                                                                                 |                                                                                   |                  | Tenar projected attendent of targe events      | 782,500   |
|                                                                                                                 |                                                                                   |                  | Overall lotal projected attendees (84 avenuts) | 1009.34   |

















































CCD 2.0: Improving the product 1996: financed \$26 million streetscape improvements



























































































































By mid 1990s: 4.5 to 5 million sf of vacant B & C buildings Genesis for 1996 study: Turning on the Lights Upstairs Resulted in 1997: 10 year real estate tax abatement







Between 1998–2022: 1997 abatement: 40 buildings converted to residential use 9 million sf of office space







We call it an office district, But we've added a significant inventory of residential





CBD is no longer just an office district 70,000 people live in the core; up 55% since 2000









































### Greater Center City demographics

- Ages 20 to 34 constitute 44% of the core Center City population, compared to 26% citywide.
- 35 to 54 constitute 21% of the core, 26% of the extende