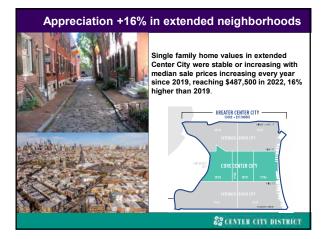

jected attendees (84 avenuts) | 1009.34   |

















































CCD 2.0: Improving the product 1996: financed \$26 million streetscape improvements



























































































































By mid 1990s: 4.5 to 5 million sf of vacant B & C buildings Genesis for 1996 study: Turning on the Lights Upstairs Resulted in 1997: 10 year real estate tax abatement







Between 1998–2022: 1997 abatement: 40 buildings converted to residential use 9 million sf of office space







We call it an office district, But we've added a significant inventory of residential





CBD is no longer just an office district 70,000 people live in the core; up 55% since 2000









































### Greater Center City demographics

- Ages 20 to 34 constitute 44% of the core Center City population, compared to 26% citywide.
- 35 to 54 constitute 21% of the core, 26% of the extended neighborhoods & 24% of the citywide population.
- Children under 15 in Greater Center City increased to 10.3% in 2019, compared to 18.6% citywide.
- 55 to 64 make up 9% of the population
- 65 and over constitute 18% of the population in the core.

### SCENTER CITY DISTRICT

# 63% of residents get to work without a car; 39% in core walk to work



SCENTER CITY DISTRICT

Dominance of young professionals a empty nesters 75% in core have a BA degree; 50% in extended









| TOTAL HOUSEHOLDS             | TOTAL HOUSEHOLDS | COST BURDENED               | PERCENT COST |
|--------------------------