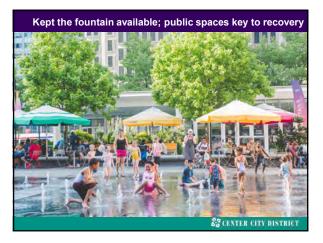

SCENTER CITY DISTRICT

Average daytime homeless population down 29.5% since 2018

- Proposed schedule 6 Plazas: Comcast, Commerce Square Mid-May June Thursday evenings, 4-6pm