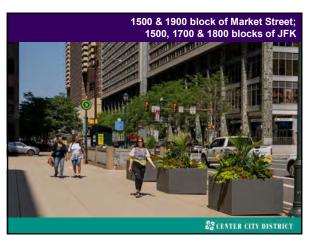

|                  | HURS FROM                                      | 10,000    |
|                                                                                                                 |                                                                                   |                  | Tenar projected attendent of targe events      | 782,500   |
|                                                                                                                 |                                                                                   |                  | Overall lotal projected attendees (84 avenuts) | 1009.34   |

















































CCD 2.0: Improving the product 1996: financed \$26 million streetscape improvements



























































































































By mid 1990s: 4.5 to 5 million sf of vacant B & C buildings Genesis for 1996 study: Turning on the Lights Upstairs Resulted in 1997: 10 year real estate tax abatement







Between 1998–2022: 1997 abatement: 40 buildings converted to residential use 9 million sf of office space







We call it an office district, But we've added a significant inventory of residential





CBD is no longer just an office district 70,000 people live in the core; up 55% since 2000









































### Greater Center City demographics

- Ages 20 to 34 constitute 44% of the core Center City population, compared to 26% citywide.
- 35 to 54 constitute 21% of the core, 26% of the