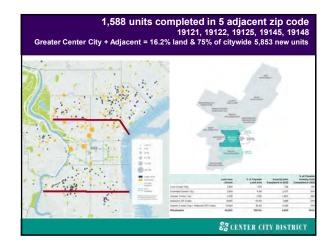

Overall lotal projected attendees (84 avenuts) | 1009.34   |

















































CCD 2.0: Improving the product 1996: financed \$26 million streetscape improvements



























































































































By mid 1990s: 4.5 to 5 million sf of vacant B & C buildings Genesis for 1996 study: Turning on the Lights Upstairs Resulted in 1997: 10 year real estate tax abatement







Between 1998–2022: 1997 abatement: 40 buildings converted to residential use 9 million sf of office space







We call it an office district, But we've added a significant inventory of residential





CBD is no longer just an office district 70,000 people live in the core; up 55% since 2000









































### Greater Center City demographics

- Ages 20 to 34 constitute 44% of the core Center City population, compared to 26% citywide.
- 35 to 54 constitute 21% of the core, 26% of the extended neighborhoods & 24% of the citywide population.
- Children under 15 in Greater Center City increased to 10.3% in 2019, compared to 18.6% citywide.
- 55 to 64 make up 9% of the population
- 65 and over constitute 18% of the population in the core.

### SCENTER CITY DISTRICT

# 63% of residents get to work without a car; 39% in core walk to work



SCENTER CITY DISTRICT

Dominance of young professionals a empty nesters 75% in core have a BA degree; 50% in extended









| TOTAL HOUSEHOLDS             | TOTAL HOUSEHOLDS | COST BURDENED               | PERCENT COST |
|--------