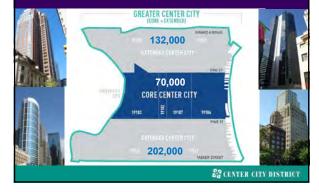

Between 1998–2022: 1997 abatement: 40 buildings converted to residential use 9 million sf of office space

We call it an office district, But we've added a significant inventory of residential

CBD is no longer just an office district 70,000 people live in the core; up 55% since 2000