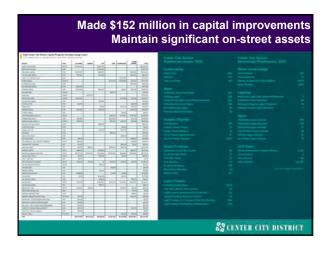

CCD 2.0: Improving the product 1996: financed \$26 million streetscape improvements

By mid 1990s: 4.5 to 5 million sf of vacant B & C buildings Genesis for 1996 study: Turning on the Lights Upstairs Resulted in 1997: 10 year real estate tax abatement

Between 1998–2022: 1997 abatement: 40 buildings converted to residential use 9 million sf of office space

We call it an office district, But we've added a significant inventory of residential

CBD is no longer just an office district 70,000 people live in the core; up 55% since 2000