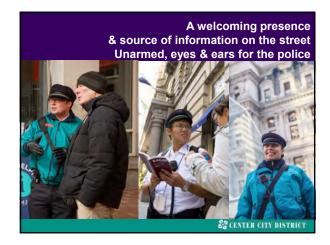

Added non-uniformed cleaners to take on additional graffiti removal functions: GRE

Unique partnership with Philadelphia police CCD Police Substation Where Police & CSRs coordinate deployment & strategy