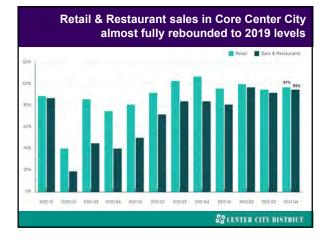

CCD 2.0: Improving the product 1996: financed \$26 million streetscape improvements

By mid 1990s: 4.5 to 5 million sf of vacant B & C buildings Genesis for 1996 study: Turning on the Lights Upstairs Resulted in 1997: 10 year real estate tax abatement

Between 1998–2022: 1997 abatement: 40 buildings converted to residential use 9 million sf of office space

We call it an office district, But we've added a significant inventory of residential

CBD is no longer just an office district 70,000 people live in the core; up 55% since 2000