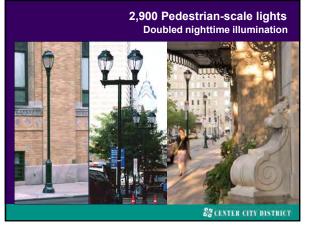

|                  | HURS FROM                                      | 10,000    |
|                                                                                                                 |                                                                                   |                  | Tenar projected attendent of targe events      | 782,500   |
|                                                                                                                 |                                                                                   |                  | Overall lotal projected attendees (84 avenuts) | 1009.34   |

















































CCD 2.0: Improving the product 1996: financed \$26 million streetscape improvements



























































































































By mid 1990s: 4.5 to 5 million sf of vacant B & C buildings Genesis for 1996 study: Turning on the Lights Upstairs Resulted in 1997: 10 year real estate tax abatement







Between 1998–2022: 1997 abatement: 40 buildings converted to residential use 9 million sf of office space







We call it an office district, But we've added a significant inventory of residential





CBD is no longer just an office district 70,000 people live in the core; up 55% since 2000









































### Greater Center City demographics

- Ages 20 to 34 constitute 44% of the core Center City population, compared to 26% citywide.
- 35 to 54 constitute 21% of the core, 26% of the extended ne