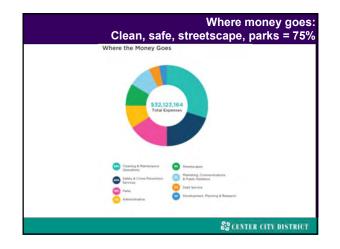

CCD 2.0: Improving the product 1996: financed \$26 million streetscape improvements

By mid 1990s: 4.5 to 5 million sf of vacant B & C buildings Genesis for 1996 study: Turning on the Lights Upstairs Resulted in 1997: 10 year real estate tax abatement

Between 1998–2022: 1997 abatement: 40 buildings converted to residential use 9 million sf of office space

We call it an office district, But we've added a significant inventory of residential

CBD is no longer just an office district 70,000 people live in the core; up 55% since 2000