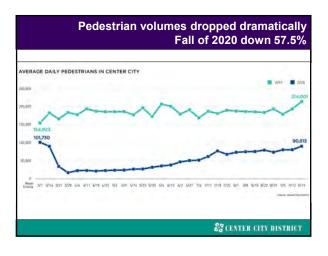

walkability and face-to-face interaction in the workplace, at conventions, in hotels, restaurants, cafes and public spaces, all supported by public transit that reinforced and made possible the benefits of density,