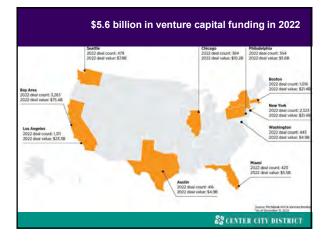

raduating pool of skilled labor Primary appeal of a downtown office location



## 31,539 degrees granted

In 2021, 31,539 degrees were granted by institutions of higher education in and around Greater Center City.

| 29.9%<br>Health Fields | 14.2%<br>Liberal Ariv            | 3.2%<br>Lingal Professions & Studius |
|------------------------|----------------------------------|--------------------------------------|
| 21.4%                  | 5.7%<br>Visual & Performing A(L) | 2.9%<br>Other                        |
| 17.8%<br>Baulmew       | 4.8%<br>Effectation              |                                      |
|                        |                                  | CENTER CITY DISTRICT                 |



& CENTER CITY DISTRICT

1.038

\$0.798 \$0.768

La Joli

Chicag

Durha



















1990: loss of jobs, residents & declining federal resources for cities A degraded public environment





































ST CENTER CITY DISTRICT



















































|                                                                                                                 | The Concernions & Events in Center City, 2022                                     |                  | Top Conservation & Events in Conner City, J    | 123       |
|-----------------------------------------------------------------------------------------------------------------|-----------------------------------------------------------------------------------|------------------|------------------------------------------------|-----------|
|