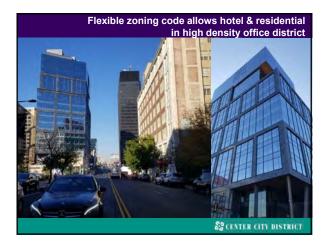

Between 1998–2022: 1997 abatement: 40 buildings converted to residential use 9 million sf of office space

We call it an office district, But we've added a significant inventory of residential

CBD is no longer just an office district 70,000 people live in the core; up 55% since 2000