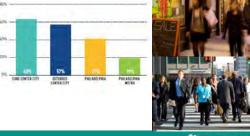

# 63% of residents get to work without a car; 39% in core walk to work

SCENTER CITY DISTRICT

Dominance of young professionals a empty nesters 75% in core have a BA degree; 50% in extended

| TOTAL HOUSEHOLDS             | TOTAL HOUSEHOLDS | COST BURDENED               | PERCENT COST |
|------------------------------|------------------|-----------------------------|--------------|
| Total Households with Income | 601,337          | 228.227                     | 37           |
| Leasthan \$20,000            | 127,325          | 168,493                     | 891          |
| \$20.000 to \$30.999         | #1,972           | 41,001                      | 56%          |
| \$31,000 to \$49,999         | 71,180           | 32.630                      | 42%          |
| \$50,000 to \$74,999         | 10,885           | 18,762                      | 275          |
| 175,903 at ream              | 184,240          | 7,313                       | 14           |
| Zero in Negative Income      | 17,913           | 17.913                      | 100%         |
| No Cash Reol.                | 18,902           | 17                          | 25           |
|                              |                  | lasar African bara, baran b |              |