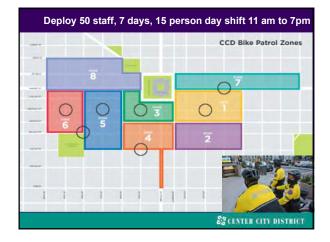

Added non-uniformed cleaners to take on additional graffiti removal functions: GRE

Unique partnership with Philadelphia police CCD Police Substation Where Police & CSRs coordinate deployment & strategy