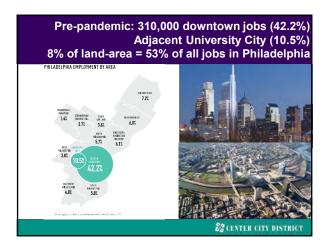

| CITY OF PHILADELPHIA EMPLOYMENT BY INDUSTRY (IN THOUSANDS) |         |           |                                   |        |            |                                      |                       |                                     |
|------------------------------------------------------------|---------|-----------|-----------------------------------|--------|------------|--------------------------------------|-----------------------|-------------------------------------|
|                                                            |         | APR. 2020 | N CRANGE<br>PER 2020-<br>APR 2020 |        | APR. 2011  | N. CHANGE<br>MAR. 2022-<br>AMIL 2022 | N CHANGE<br>FER 2000- | APR. 2022<br>AS.A % DR<br>FEB. 2020 |
| All industries                                             | 753.3   | 626.8     | -17%                              | 718.0  | 720.0      | 0.3%                                 | -4.4%                 | 93.4N                               |
| Making, Logging and Commission                             | 13.4-   | 4.9       | 376                               | 114    | (11.8      | 359                                  | 1.5%                  | 101.5%                              |
| Nexticiarity                                               | 18.7    | 14.5      | -22%                              | 18.6   | 18.5       | 0.05                                 | 1.45                  | 77.475                              |
| Wholesow Trade                                             | 745     | 12.4      | -16%                              | 161    | 75.4       | .279                                 | 125                   | 10028                               |
| Senil Inde                                                 | 484     | 14.3      | 1299-                             | 44.8   | 49.11      | 078                                  | 10 900                | 06.100                              |
| Transportation, Warehousing and Univers                    | 30.4    | 25.4      | -14%                              | .90    | 19.2       | 126                                  | 17,250                | 12.8%                               |
| manufactor                                                 | 18.2    | 18.07     |                                   | -13.7  | 124        | 7.05                                 | -17.3%                | 81.7%                               |
| Financial Activities                                       | 411     | 413       | -45                               | 42.0   | 4.4        | -14%                                 | -278                  | 11.15                               |
| Professional Anti Puschers Central                         | ()06.4. | .162      | -114-                             | 165.1  | 109.2      | 248                                  | 1.7%                  | outre.                              |
| Protectional, Scientific and<br>Technical Services         | 417     | 58.7      | -5%                               | 15.1   | ш <u>т</u> | 159                                  | 7.18                  | 10715                               |
| Educational Services                                       | 261     | 072.4     | .15                               | 117    | 167        | 1.0%                                 | -5.75                 | 1618.                               |
| realth Carp and Style Acceptence                           | 172.5   | 158.8     | 45                                | 108.9  | New York   | -628                                 | -4.999                | 49,100                              |
| Antepatric.                                                | 587     | 57.4      | -29                               | 87.5   | 67.0       | 4.76                                 | 2.6                   | 12.15                               |
| Among and Heighbilly                                       | 245     | 38.1      | -47%                              | 145    | 44.0       | 2.5%                                 | -11.05                | 1115                                |
| Accommodation and Flood Seption                            | 41.9    | .23.9     | -34%-                             | - 61.8 | 61.1       | .279                                 | -18.9%                | 0.1%                                |
| Series Services                                            | .29.4   | 78.1      | -85                               | 79.7   | 28.9       | 6.76                                 | 16.345                | 17.89                               |
| Barrowet .                                                 | 907.5   | 108.A     | -10                               | NO 4   | 102.1      | 11.29                                | -4.650                | 15.45                               |
| Rideral Quartment                                          | 214     | 301       | 176                               | 11.6   | 51.51      | 439                                  | 1.4%                  | 10146                               |
| State Government                                           | 10.0    | 1984      | TV.                               | -942   | 19.3       | 1075                                 | 1.144                 | 10.115                              |
| Lottle Governments                                         | 182     | (\$3,9)   | 78                                | -110   | 10.0       | -189                                 | 7.29                  | 12.01                               |