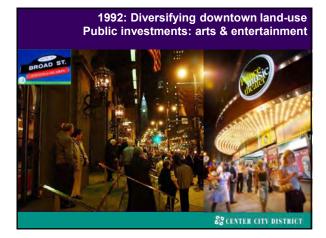

## Despite drama & hype: existential questions

Will downtowns recover? Is the office building obsolete?

In the last decades of the 20th century America's cities rebounded when downtowns diversified land-use, evolving from 9-5 office districts to 24-hour, mixed-use business, hospitality, retail, institutional and residential areas with an increasing number of well-managed parks and plazas.