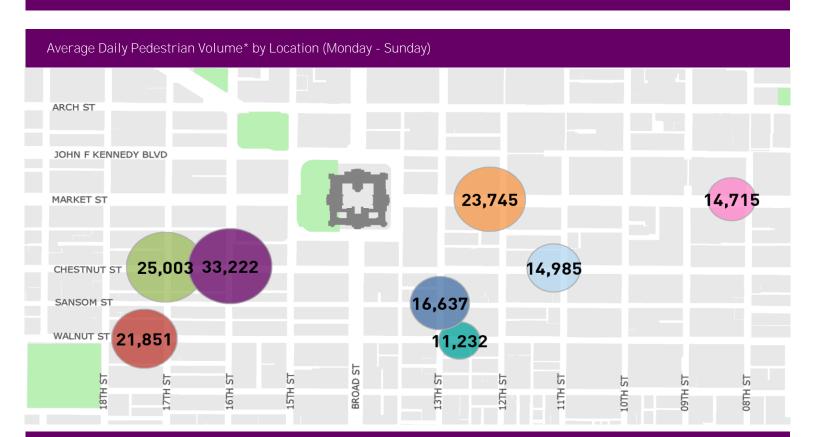

CENTER CITY REPORTS:
PEDESTRIAN COUNTS

www.PhiladelphiaRetail.com

<sup>\*</sup>Pedestrian Volume refers to pedestrians traveling in both directions on either side of the street at the indicated locations