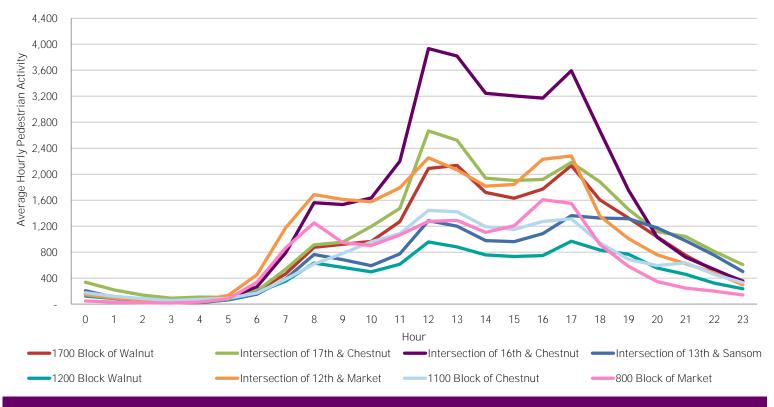

CENTER CITY REPORTS:
PEDESTRIAN COUNTS

www.PhiladelphiaRetail.com







<sup>\*</sup>Pedestrian Volume refers to pedestrians traveling in both directions on either side of the street at the indicated locations

## Average Hourly Pedestrian Volume\* on Weekdays (Monday - Friday)



## Average Hourly Pedestrian Volume\* on Weekends (Saturday - Sunday)



<sup>\*</sup>Pedestrian Volume refers to pedestrians traveling in both directions on either side of the street at the indicated locations

For more information on pedestrian counts contact Casandra Dominguez at cdominguez@centercityphila.org or 215.440.5533