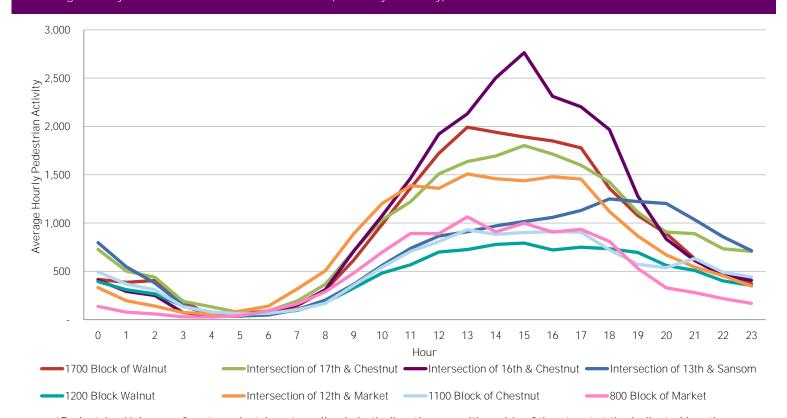

## Average Hourly Pedestrian Volume\* on Weekends (Saturday - Sunday)

<sup>\*</sup>Pedestrian Volume refers to pedestrians traveling in both directions on either side of the street at the indicated locations