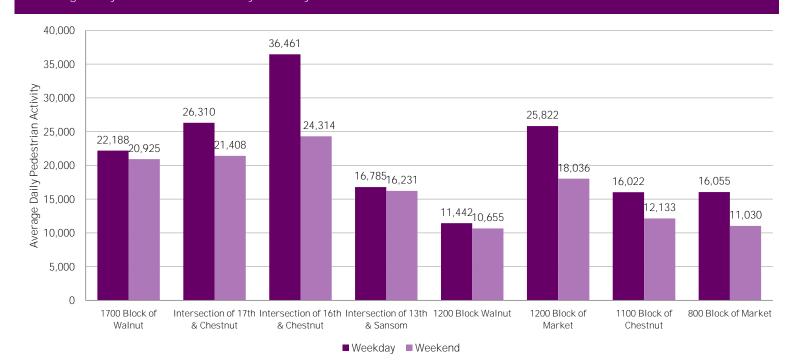

CENTER CITY REPORTS:
PEDESTRIAN COUNTS

www.PhiladelphiaRetail.com

<sup>\*</sup>Pedestrian Volume refers to pedestrians traveling in both directions on either side of the street at the indicated locations