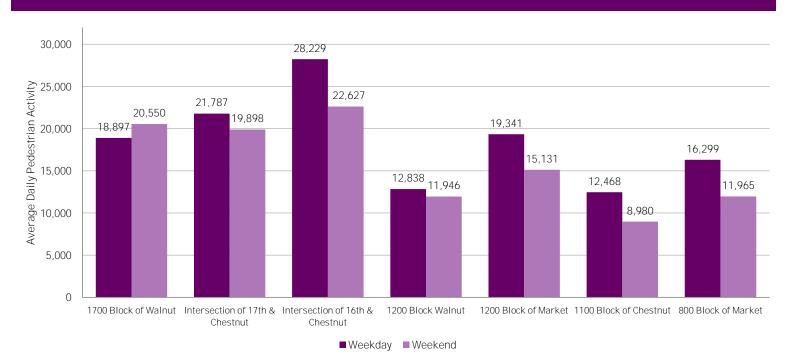

## Average Daily Pedestrian Volume\* by Weekday/Weekend

<sup>\*</sup>Pedestrian Volume refers to pedestrians traveling in both directions on either side of the street at the indicated locations