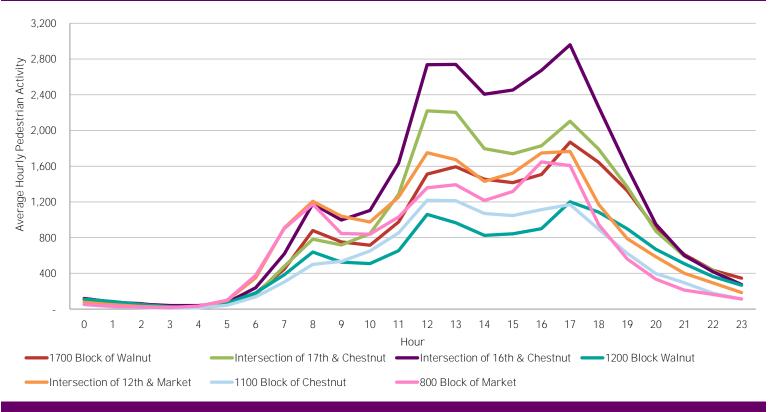

CENTER CITY REPORTS:
PEDESTRIAN COUNTS

www.PhiladelphiaRetail.com



## Average Daily Pedestrian Volume\* by Weekday/Weekend



<sup>\*</sup>Pedestrian Volume refers to pedestrians traveling in both directions on either side of the street at the indicated locations

## Average Hourly Pedestrian Volume\* on Weekdays (Monday - Friday)



## Average Hourly Pedestrian Volume\* on Weekends (Saturday - Sunday)



<sup>\*</sup>Pedestrian Volume refers to pedestrians traveling in both directions on either side of the street at the indicated locations

For more information on pedestrian counts contact Casandra Dominguez at cdominguez@centercityphila.org or 215.440.5533