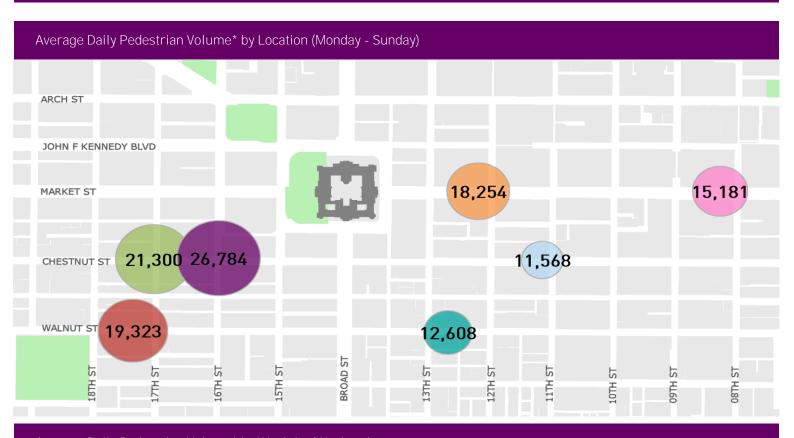

## Average Daily Pedestrian Volume\* by Weekday/Weekend

<sup>\*</sup>Pedestrian Volume refers to pedestrians traveling in both directions on either side of the street at the indicated locations