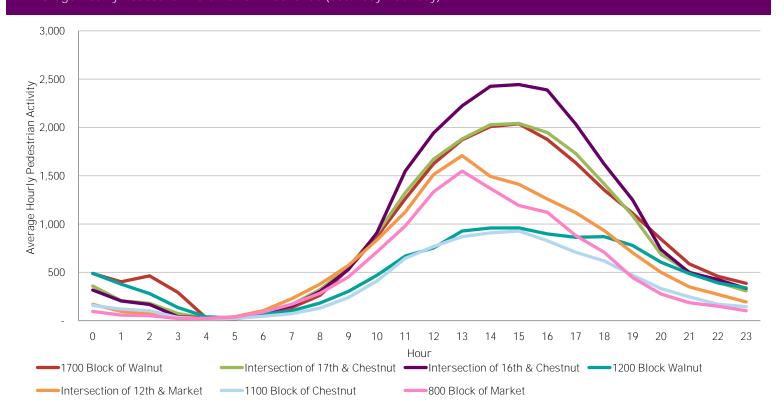

## Average Hourly Pedestrian Volume\* on Weekends (Saturday - Sunday)

<sup>\*</sup>Pedestrian Volume refers to pedestrians traveling in both directions on either side of the street at the indicated locations